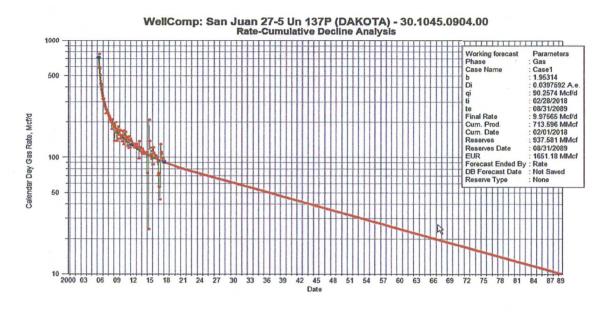

## San Juan 27-5 Unit 137P Subtraction Allocation

Base formation is the Dakota and the added formation to be commingled is the MesaVerde. The subtraction method applies an average monthly production forecast to the base formation using historic production. All production from this well exceding the forecast will be allocated to the new formation. Oil production will be allocated based on average formation yields from offset wells.

| Formation | Yield (bbl/MM) | Remaining Reserves (MMcf) | % Oil Allocation |
|-----------|----------------|---------------------------|------------------|
| DK        | 1.228          | 937.58                    | 30%              |
| MV        | 3.01           | 906                       | · 70%            |