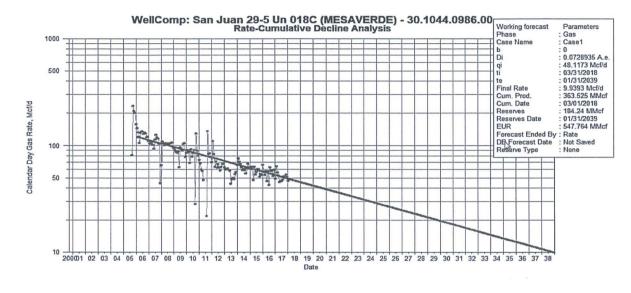

## San Juan 29-5 Unit 18C Subtraction Allocation

Base formation is the Mesaverde and the added formation to be commingled is the Pictured Cliffs. The subtraction method applies an average monthly production forecast to the base formation using historic production. All production from this well exceding the forecast will be allocated to the new formation. Oil production will be allocated based on average formation yields from offset wells.

| Formation | Yield (bbl/MM) | Remaining Reserves (MMcf) | % Oil Allocation |
|-----------|----------------|---------------------------|------------------|
| MV        | 0.307          | 184.2                     | 59%              |
| PC        | 0.05           | 802                       | 41%              |