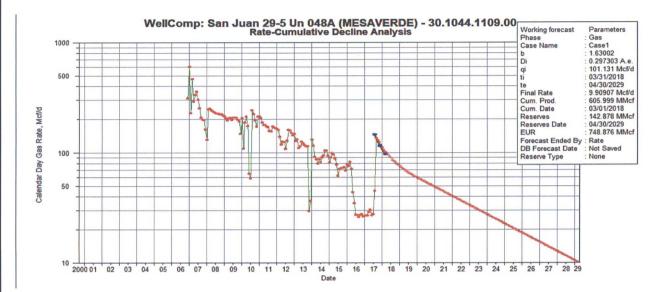

## San Juan 29-5 Unit 48A Subtraction Allocation

Base formation is the Mesaverde and the added formation to be commingled is the Pictured Cliffs. The subtraction method applies an average monthly production forecast to the base formation using historic production. All production from this well exceding the forecast will be allocated to the new formation. Oil production will be allocated based on average formation yields from offset wells.