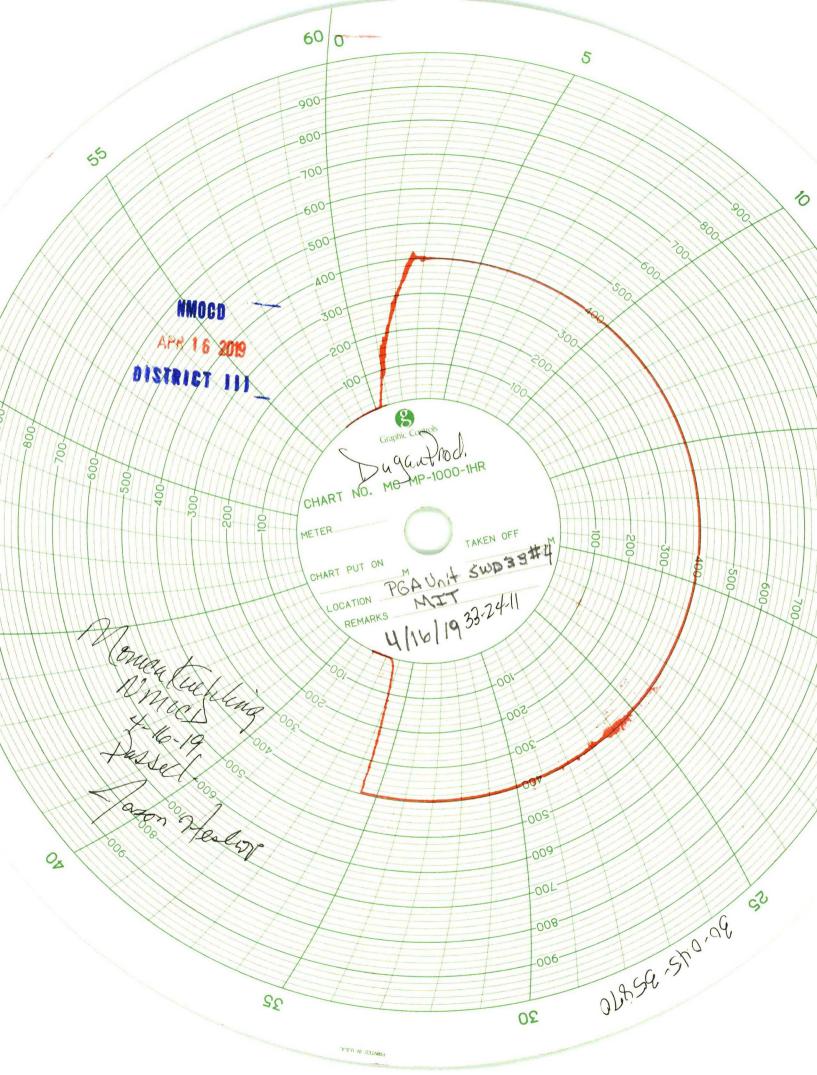

## MECHANICAL INTEGRITY TEST REPORT

| (TA OR UIC)                                                                                                                                                                                                                                                                                                                                                                                                                                                                                                                                                                                                                                                                                                                                                                                                                                                                                                                                                                                                                                                                                                                                                                                                                                                                                                                                                                                                                                                                                                                                                                                                                                                                                                                                                                                                                                                                                                                                                                                                                                                                                                                    |
|--------------------------------------------------------------------------------------------------------------------------------------------------------------------------------------------------------------------------------------------------------------------------------------------------------------------------------------------------------------------------------------------------------------------------------------------------------------------------------------------------------------------------------------------------------------------------------------------------------------------------------------------------------------------------------------------------------------------------------------------------------------------------------------------------------------------------------------------------------------------------------------------------------------------------------------------------------------------------------------------------------------------------------------------------------------------------------------------------------------------------------------------------------------------------------------------------------------------------------------------------------------------------------------------------------------------------------------------------------------------------------------------------------------------------------------------------------------------------------------------------------------------------------------------------------------------------------------------------------------------------------------------------------------------------------------------------------------------------------------------------------------------------------------------------------------------------------------------------------------------------------------------------------------------------------------------------------------------------------------------------------------------------------------------------------------------------------------------------------------------------------|
| Date of Test 4-16-19 Operator Wu Swith d. API # 30-0 45-35870  Property Name PS H Lung + Swith 33 Well # 4 Location: Unit Sec 33 Twn 74 Rge 11                                                                                                                                                                                                                                                                                                                                                                                                                                                                                                                                                                                                                                                                                                                                                                                                                                                                                                                                                                                                                                                                                                                                                                                                                                                                                                                                                                                                                                                                                                                                                                                                                                                                                                                                                                                                                                                                                                                                                                                 |
| Land Type:  State NMOCD Water Injection Federal Private Indian OISTRICT III Pressure obervation  Salt Water Disposal Gas Injection Producing Oil/Gas Pressure obervation                                                                                                                                                                                                                                                                                                                                                                                                                                                                                                                                                                                                                                                                                                                                                                                                                                                                                                                                                                                                                                                                                                                                                                                                                                                                                                                                                                                                                                                                                                                                                                                                                                                                                                                                                                                                                                                                                                                                                       |
| Temporarily Abandoned Well (Y/N): TA Expires:                                                                                                                                                                                                                                                                                                                                                                                                                                                                                                                                                                                                                                                                                                                                                                                                                                                                                                                                                                                                                                                                                                                                                                                                                                                                                                                                                                                                                                                                                                                                                                                                                                                                                                                                                                                                                                                                                                                                                                                                                                                                                  |
| Casing Pres.  Bradenhead Pres.  Tubing Pres.  Int. Casing Pres.  Total Pres.  The state of the s |
| Pressured annulus up to                                                                                                                                                                                                                                                                                                                                                                                                                                                                                                                                                                                                                                                                                                                                                                                                                                                                                                                                                                                                                                                                                                                                                                                                                                                                                                                                                                                                                                                                                                                                                                                                                                                                                                                                                                                                                                                                                                                                                                                                                                                                                                        |
| REMARKS:                                                                                                                                                                                                                                                                                                                                                                                                                                                                                                                                                                                                                                                                                                                                                                                                                                                                                                                                                                                                                                                                                                                                                                                                                                                                                                                                                                                                                                                                                                                                                                                                                                                                                                                                                                                                                                                                                                                                                                                                                                                                                                                       |
| - Dailor Det (16)                                                                                                                                                                                                                                                                                                                                                                                                                                                                                                                                                                                                                                                                                                                                                                                                                                                                                                                                                                                                                                                                                                                                                                                                                                                                                                                                                                                                                                                                                                                                                                                                                                                                                                                                                                                                                                                                                                                                                                                                                                                                                                              |
| dropped to 399 & held.                                                                                                                                                                                                                                                                                                                                                                                                                                                                                                                                                                                                                                                                                                                                                                                                                                                                                                                                                                                                                                                                                                                                                                                                                                                                                                                                                                                                                                                                                                                                                                                                                                                                                                                                                                                                                                                                                                                                                                                                                                                                                                         |
| By Joseph Witness Would Culting (NMOCD)                                                                                                                                                                                                                                                                                                                                                                                                                                                                                                                                                                                                                                                                                                                                                                                                                                                                                                                                                                                                                                                                                                                                                                                                                                                                                                                                                                                                                                                                                                                                                                                                                                                                                                                                                                                                                                                                                                                                                                                                                                                                                        |
| (Position) Revised 02-11-02                                                                                                                                                                                                                                                                                                                                                                                                                                                                                                                                                                                                                                                                                                                                                                                                                                                                                                                                                                                                                                                                                                                                                                                                                                                                                                                                                                                                                                                                                                                                                                                                                                                                                                                                                                                                                                                                                                                                                                                                                                                                                                    |