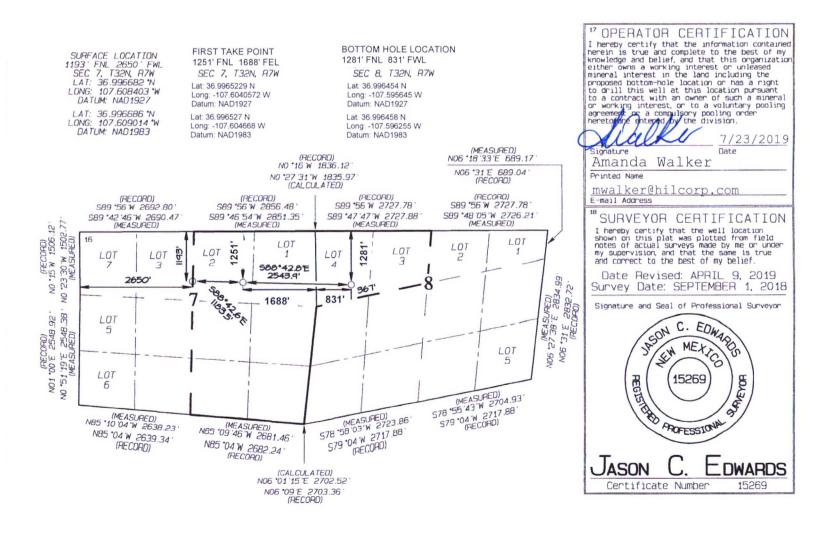

## X AMENDED REPORT

"REVISED AS DRILLED PLAT"

|                                                              |         |                            |           | OCATIC          | JIN AND AU                    | TEADE DEDI                       | CATION ILA              |          |         |          |
|--------------------------------------------------------------|---------|----------------------------|-----------|-----------------|-------------------------------|----------------------------------|-------------------------|----------|---------|----------|
| 'API Number                                                  |         |                            | *Pool Coo | Code *Pool Name |                               | e                                |                         |          |         |          |
| 30-045-35900                                                 |         |                            |           | 71629           | 9 BASIN FRUITLAND COAL        |                                  |                         |          |         |          |
| Property Code                                                |         | Property Name              |           |                 |                               | <sup>6</sup> Well Number         |                         |          |         |          |
| 318434                                                       |         | SAN JUAN 32-7 UNIT         |           |                 |                               |                                  | 248H                    |          |         |          |
| 'OGRID No.                                                   |         | <sup>®</sup> Operator Name |           |                 |                               |                                  | "Elevation              |          |         |          |
| 372171                                                       |         | HILCORP ENERGY COMPANY     |           |                 |                               | 6418'                            |                         |          |         |          |
| <sup>10</sup> Surface Location                               |         |                            |           |                 |                               |                                  |                         |          |         |          |
| UL or lot no.                                                | Section | Township                   | Range     | Lot Idn         | Feet from the                 | North/South line                 | Feet from the           | East/Wes | st line | County   |
| F                                                            | 7       | 32N                        | 7W        | З               | 1193                          | NORTH                            | 2650                    | WE       | ST      | SAN JUAN |
| <sup>11</sup> Bottom Hole Location If Different From Surface |         |                            |           |                 |                               |                                  |                         |          |         |          |
| UL or lat no.                                                | Section | Township                   | Range     | Lot Idn         | Feet from the                 | North/South line                 | Feet from the           | East/Wes | st line | County   |
| E                                                            | 8       | 32N                        | 7W        | 4               | 1281                          | NORTH                            | 831                     | WE       | ST      | SAN JUAN |
| <sup>12</sup> Dedicated Acres<br>238.23                      |         | /2 - Se<br>1/4 - S         |           |                 | <sup>13</sup> Jaint ar Infill | <sup>14</sup> Consolidation Code | <sup>15</sup> Orden No. |          |         |          |

WELL LOCATION AND ACREAGE DEDICATION PLAT

NO ALLOWABLE WILL BE ASSIGNED TO THIS COMPLETION UNTIL ALL INTERESTS HAVE BEEN CONSOLIDATED OR A NON-STANDARD UNIT HAS BEEN APPROVED BY THE DIVISION