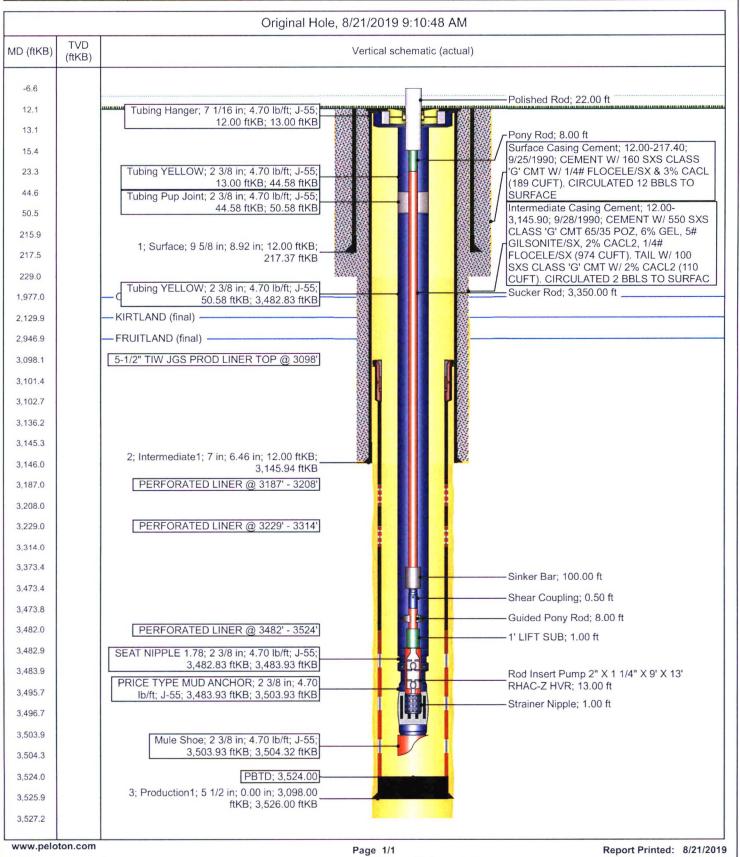

## **Current Schematic**

Well Name: SAN JUAN 32-9 UNIT #282

|                                                                        | Surface Legal Location<br>033-032N-009W-G | Field Name<br>BSN (FTLD COAL)    |  |                                | State/Province |                  | Well Configuration Type |
|------------------------------------------------------------------------|-------------------------------------------|----------------------------------|--|--------------------------------|----------------|------------------|-------------------------|
| Ground Elevation (ft) 6,683.00  Original KB/RT Elevation (ft) 6,695.00 |                                           | KB-Ground Distance (ft)<br>12.00 |  | KB-Casing Flange Distance (ft) |                | KB-Tubing Hanger | Distance (ft)           |