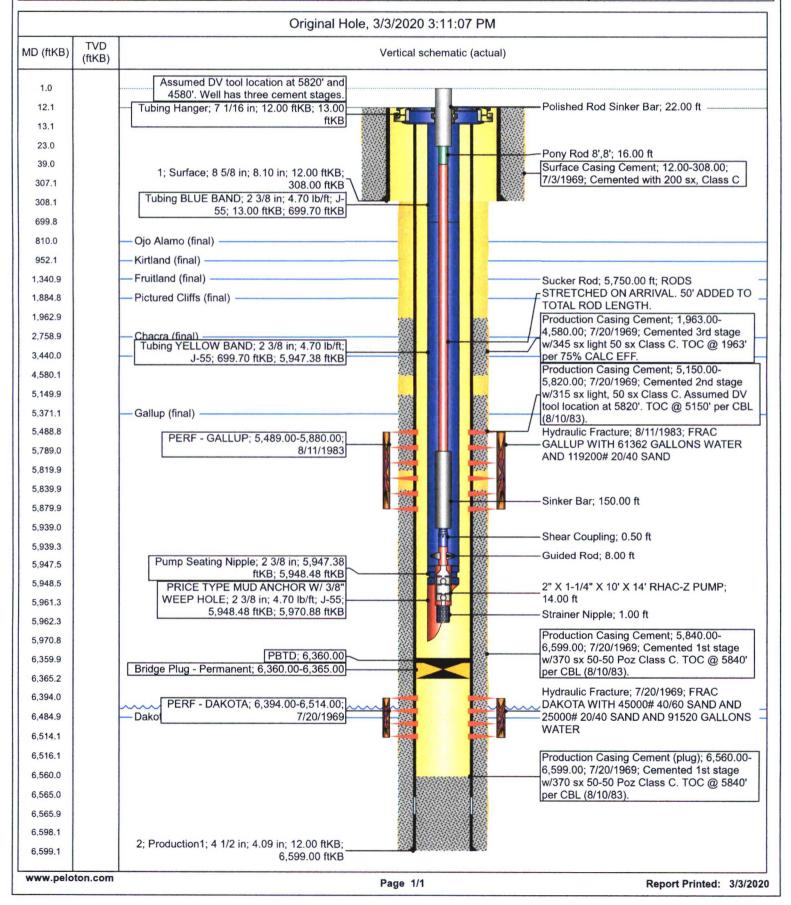

## **ROD PUMP & TUBING REPAIR**

2/18/2020 (SITP: 0#, SICP: 60#, SIBHP: 0#) MIRU BW #104. SPOT RIG & EQUIP. BDW. RD HORSE HEAD. UNSEAT PUMP. RU MOTE. PUMP 20 BBL HOT WATER DOWN TBG. RD MOTE. TOH W/RODS. LD PUMP (STUCK OPEN). ND WH. PULL TBG HANGER. UNSET TBG ANCHOR. SET TBG HANGER. NU BOP. RU FLOOR. FT & PT BOP (GOOD). UNSET TBG HANGER. TIH & TAG FOR FILL @ 6360' (NO FILL). RU SCAN-X. TOH SCANNING 2-3/8" TBG. ROD WEAR & INT PITTING FOUND. SPLIT ON JT #184. RD SCAN-X. SISW. SDFN.

2/19/2020 (SITP: 0#, SICP: 75#, SIBHP: 0#) PU BHA. TALLY & TIH W/TBG. LAND 189 JTS 2-3/8", 4.7#, J-55 TBG @ 5971' (NEW DEPTH) SN @ 5947'. RD FLOOR. ND BOP. NU WH. PLUMB SURF EQUIP. X/O TO ROD TOOLS. PU NEW 2" X 1-1/4" X 10' X 14' RHAC-Z HVR INSERT PUMP. TIH W/RODS. SEAT PUMP. LOAD & PT TBG 500#, GOOD. BD PSI TO 250#. LONG STROKE PUMP TO 500#, GOOD. RU HORSE HEAD, HANG OFF RODS. RUN PUMPING UNIT, GOOD PUMP ACTION. RD RIG & EQUIP. RR 1400 HRS.