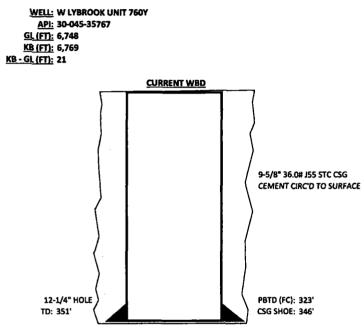

- 5.1 The top of any cement plug verified by tagging must be at or above the depth specified in the approved plan, without regard to any excess.
- 5.2 Testing will not be required for any cement plug that is mechanically contained by use of a bridge plug and/or cement retainer, if casing integrity has been established.
- 5.3 Any cement plug which is the only isolating medium, for a fresh water interval or a zone containing a prospectively valuable deposit of minerals, shall be tested by tagging.
- 5.4 If perforations are required below the surface casing shoe, a 30 minute minimum wait time will be required to determine if gas and/or water flows are present. If flow is present, the well will be shut-in for a minimum of one hour and the pressure recorded. Short or long term venting may be necessary to evacuate trapped gas. If only a water flow occurs with no associated gas, shut well in and record the pressures. Contact the Engineer as it may be necessary to change the cement weight and additives.