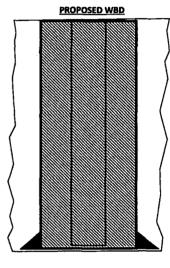

- 5.1 The top of any cement plug verified by tagging must be at or above the depth specified in the approved plan, without regard to any excess.
- 5.2 Testing will not be required for any cement plug that is mechanically contained by use of a bridge plug and/or cement retainer, if casing integrity has been established.
- 5.3 Any cement plug which is the only isolating medium, for a fresh water interval or a zone containing a prospectively valuable deposit of minerals, shall be tested by tagging.
- 5.4 If perforations are required below the surface casing shoe, a 30 minute minimum wait time will be required to determine if gas and/or water flows are present. If flow is present, the well will be shut-in for a minimum of one hour and the pressure recorded. Short or long term venting may be necessary to evacuate trapped gas. If only a water flow occurs with no associated gas, shut well in and record the pressures. Contact the Engineer as it may be necessary to change the cement weight and additives.