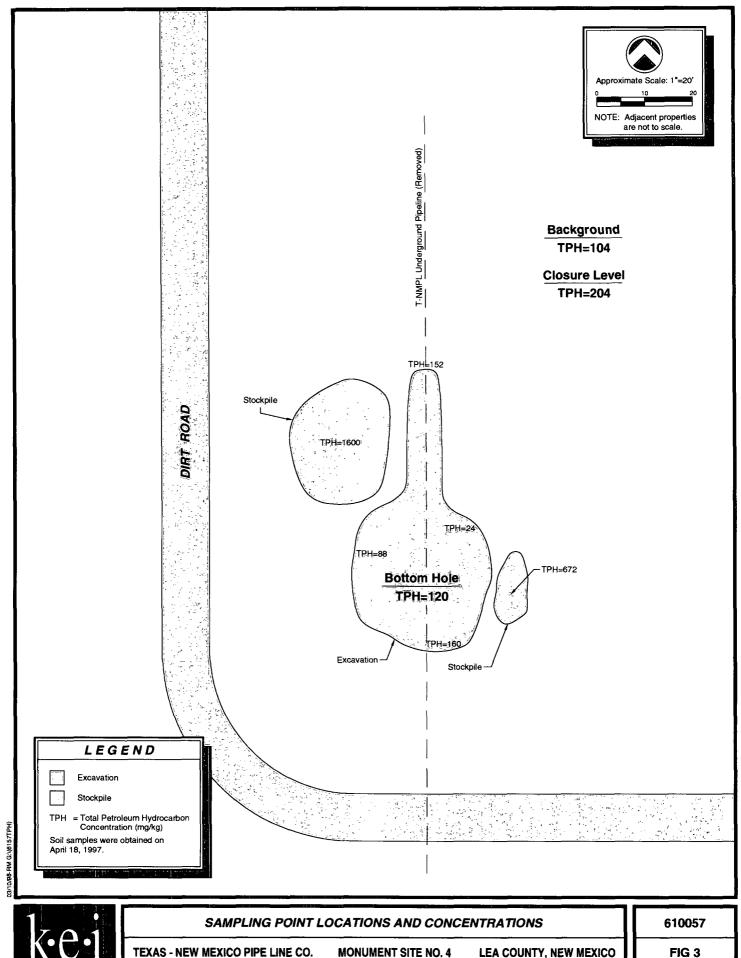

#### SOIL CHARACTERIZATION

The soil stockpiles were characterized by collecting two composite soil samples for determination of TPH. Laboratory results indicated TPH concentrations of 672 mg/kg and 1,600 mg/kg. Laboratory results are presented in APPENDIX A.

#### **CONFIRMATION SAMPLING**

Composite soil samples were collected from the excavation bottom and excavation sidewall and submitted for determination of TPH concentrations. Based on the laboratory results of the sidewall and excavation bottom soil samples, additional soils were excavated and the sidewall and excavation bottom resampled. The sample locations are presented on FIG. 3.

Laboratory results of the final composite soil samples indicated the following:

| SAMPLE LOCATION             | MAX. TPH | MAX. BTEX | MAX. BENZENE |
|-----------------------------|----------|-----------|--------------|
| Final Soil Sidewall (mg/kg) | 160      | 0.205     | 0.205        |
| Soil Bottom (mg/kg)         | 120      | 0.412     | 1.266        |

A background sample was collected from the site on April 18, 1997. The background sample exhibited a TPH concentration of 104 mg/kg. Therefore, the TPH closure level at this site is 204 mg/kg.

Soil laboratory results are summarized on TABLE I and graphically presented on FIG. 3.

MONUMENT SITE NO. 4

LEA COUNTY, NEW MEXICO

FIG 2

LEA COUNTY, NEW MEXICO **MONUMENT SITE NO. 4** 

FIG 3