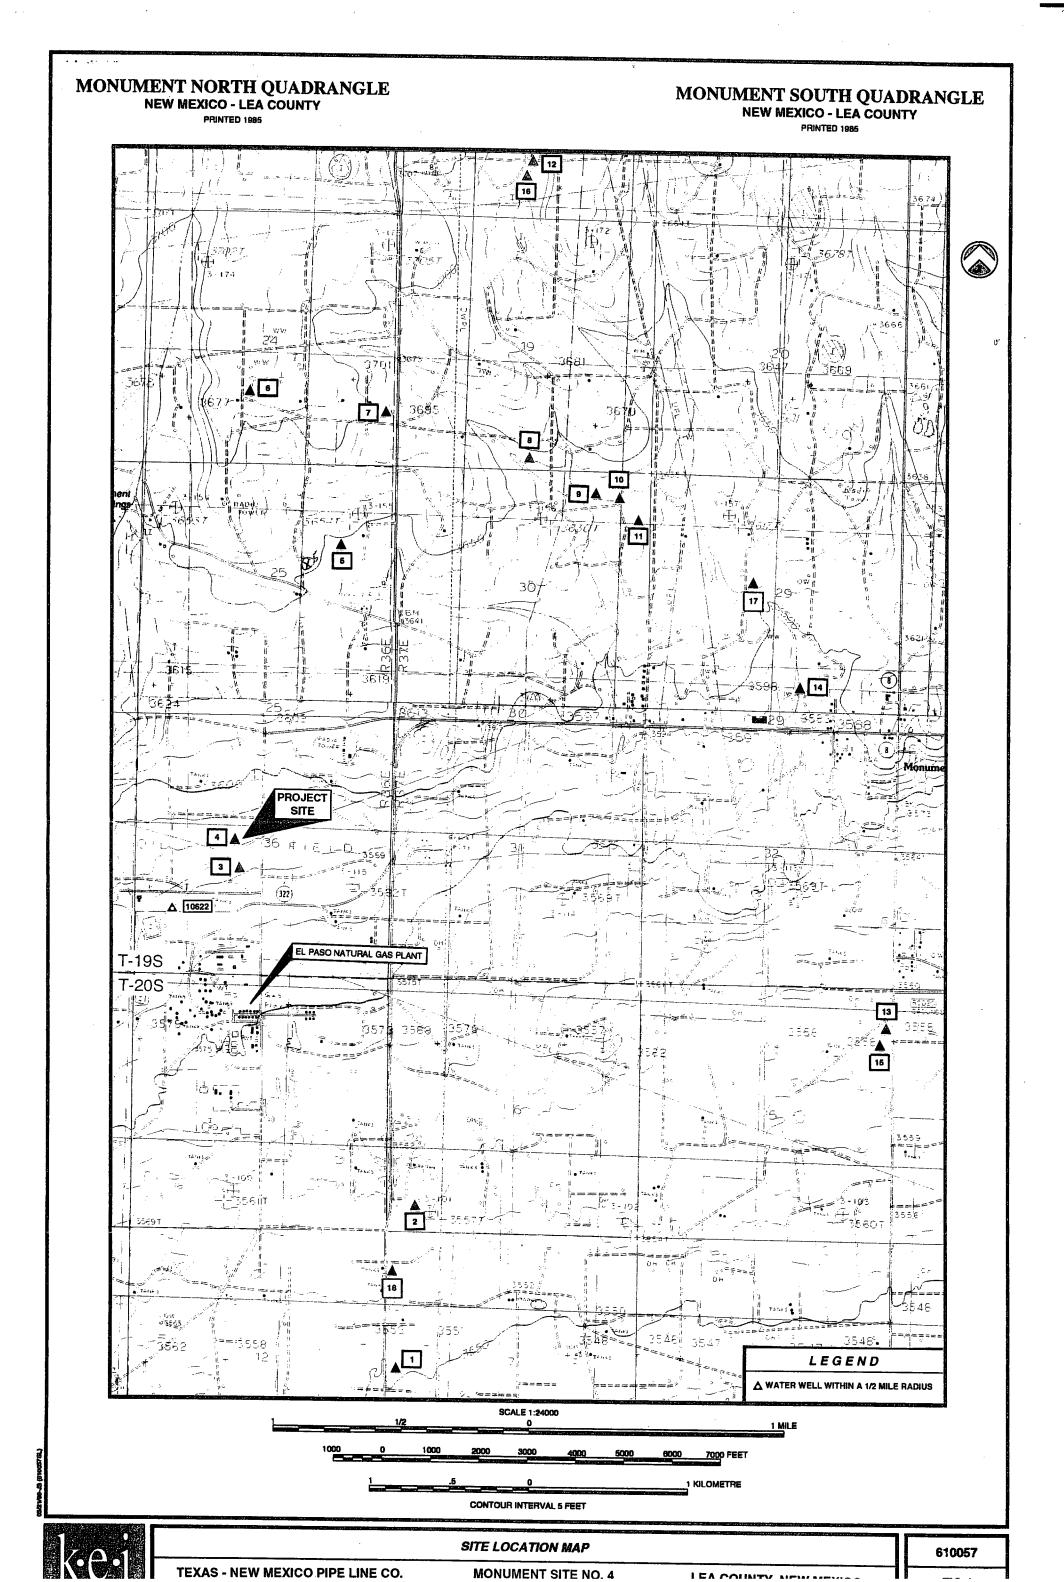

#### **EXECUTIVE SUMMARY**

The Texas - New Mexico Pipe Line Company (TNMPL) alleged release site 4 is located approximately 2.8 miles west of Monument in Lea County, New Mexico. The site is specifically located in Section 36, Township 19 South, Range 36 East. A site location map is presented as FIG. 1. The site is owned by Mr. Jimmy Cooper. Specific site details are presented on FIG. 2. This report summarizes closure activities performed at the project site from March through April of 1997.

MONUMENT SITE NO. 4

LEA COUNTY, NEW MEXICO

FIG 2

LEA COUNTY, NEW MEXICO **MONUMENT SITE NO. 4** 

FIG 3