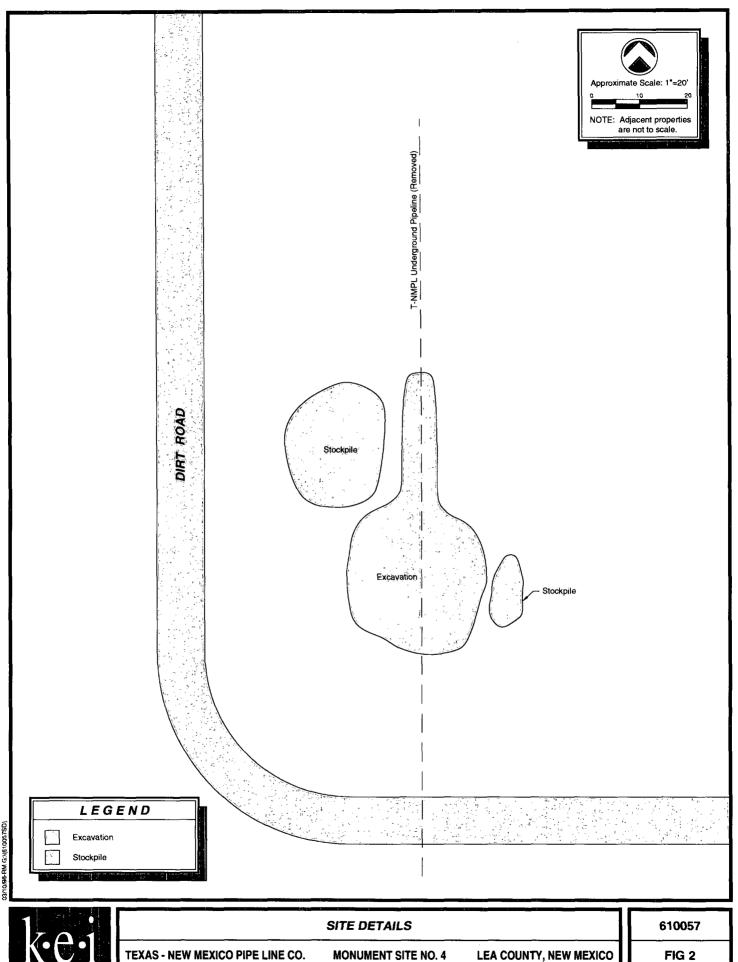

#### SOIL REMOVAL

Additional soils were removed from the bottom and sidewalls of the existing excavation from March 3, 1997 through March 5, 1997. These soils included sediments which had washed into the excavation. An estimated 407 cubic yards were removed from the existing excavation and stockpiled on-site for characterization prior to off-site landfarming.

#### SOIL CHARACTERIZATION

The soil stockpiles were characterized by collecting two composite soil samples for determination of TPH. Laboratory results indicated TPH concentrations of 672 mg/kg and 1,600 mg/kg. Laboratory results are presented in APPENDIX A.

#### **CONFIRMATION SAMPLING**

Composite soil samples were collected from the excavation bottom and excavation sidewall and submitted for determination of TPH concentrations. Based on the laboratory results of the sidewall and excavation bottom soil samples, additional soils were excavated and the sidewall and excavation bottom resampled. The sample locations are presented on FIG. 3.

Laboratory results of the final composite soil samples indicated the following:

| SAMPLE LOCATION             | MAX. TPH | MAX. BTEX | MAX. BENZENE |
|-----------------------------|----------|-----------|--------------|
| Final Soil Sidewall (mg/kg) | 160      | 0.205     | 0.205        |
| Soil Bottom (mg/kg)         | 120      | 0.412     | 1.266        |

A background sample was collected from the site on April 18, 1997. The background sample exhibited a TPH concentration of 104 mg/kg. Therefore, the TPH closure level at this site is 204 mg/kg.

Soil laboratory results are summarized on TABLE I and graphically presented on FIG. 3.

MONUMENT SITE NO. 4

LEA COUNTY, NEW MEXICO

FIG 2

LEA COUNTY, NEW MEXICO **MONUMENT SITE NO. 4** 

FIG 3