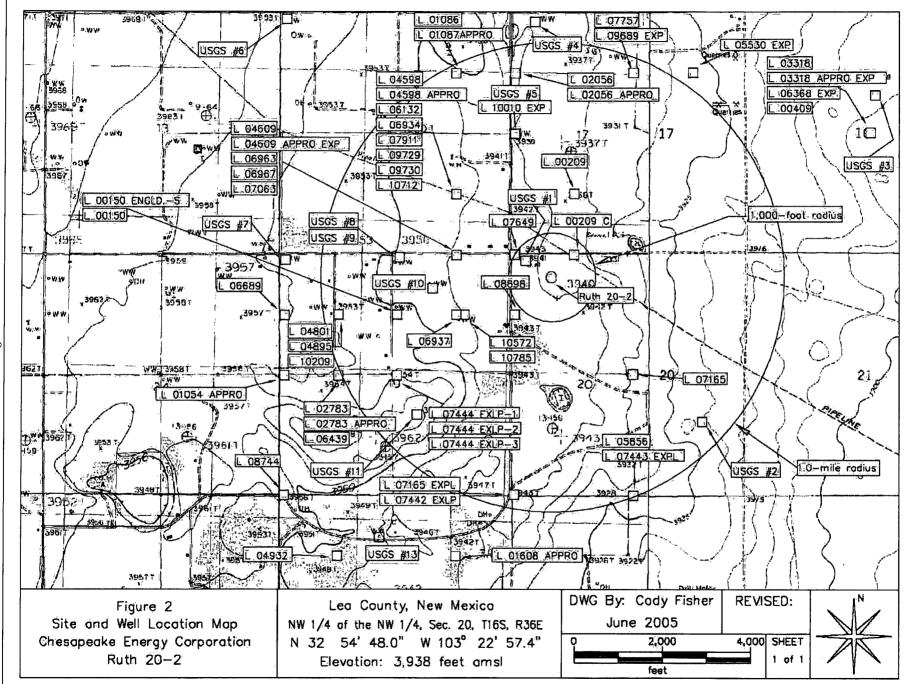

The remedial goals for this site are based on the fact that there are two water supply wells, L 00209C and USGS #1, located within a 1,000-foot radius of the release site (reference *Figure 2* and *Table 2*). Well L 00209C is an irrigation well and is owned by <u>The College of The Southwest</u> and well USGS #1 is either an irrigation or stock well. However, groundwater in this area flows southeasterly and these wells area located northeast (L00209C) and northwest (USGS #1) of the release site and, thus are located upgradient and will not be impacted by the release.