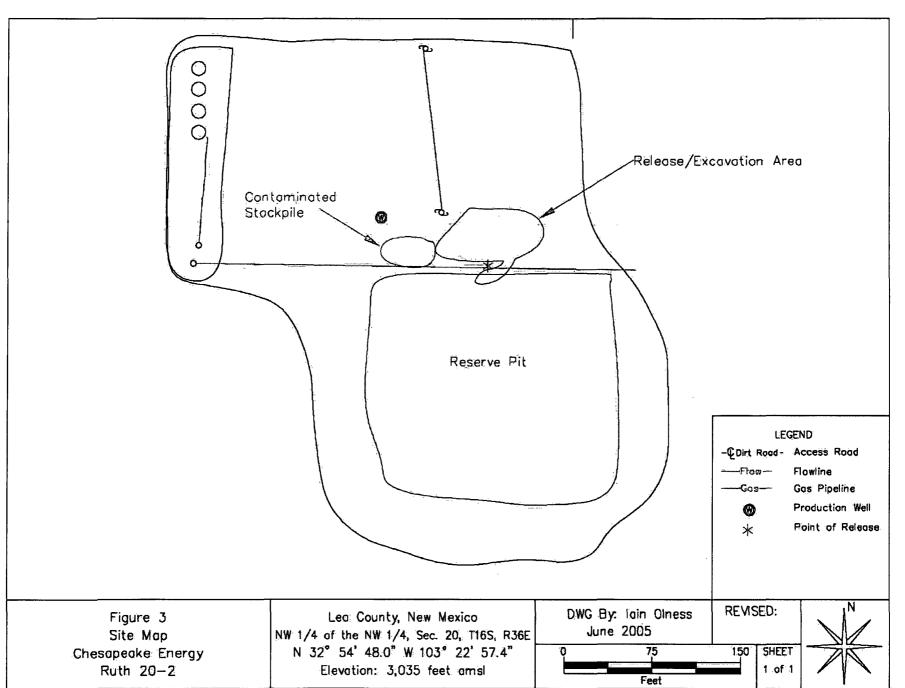

The release of 500 gallons of diesel fuel was the result of the fuel line located between the diesel tank and the generator being cut by vandals and the diesel fuel being allowed to flow out onto the caliche pad. Upon being notified of the release, Chesapeake retained EPI to conduct emergency response measures at the site. EPI mobilized to the site and excavated the saturated soil and stockpiled it on plastic until such time that remediation activities could commence. Upon completion of initial excavation activities, three composite samples were collected from the base of the excavation and submitted to an independent laboratory for quantification or total petroleum hydrocarbons (TPH) and benzene, ethylbenzene, toluene and total xylenes (BTEX constituents). Analytical results for these samples indicated TPH concentrations ranging from 3,440 parts per million (ppm) to 8,790 ppm with an average concentration of 5,350 ppm remaining in the excavation (reference *Table 1*). In addition, reported BTEX constituent concentrations ranged from 0.887 ppm to 3.11 ppm with an average concentration of 1.64 ppm (reference *Table 1*).

#### **Field Work**

EPI returned to the site on June 8, 2005 and initiated remediation activities. Excavation of the hydrocarbon impacted soil (approximately 100 cubic yards) continued until field analyses indicated