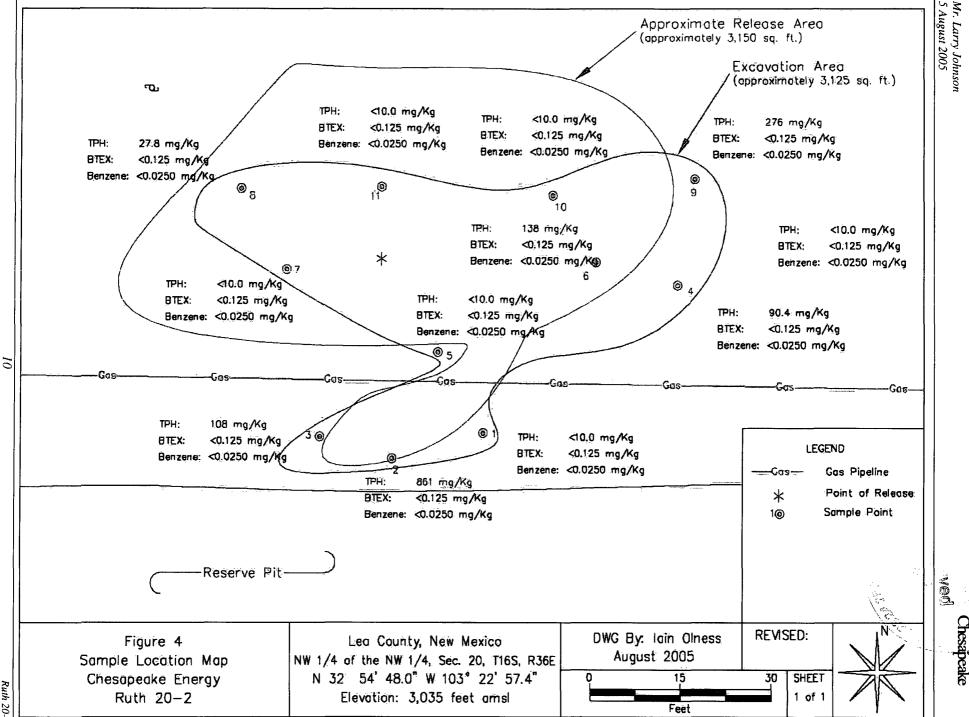

#### **Analytical Results**

Eleven soil samples were collected from the excavation on July 11, 2005 and submitted to an independent laboratory for quantification of TPH and BTEX constituents. Analytical results for two of the soil samples (SP-1 and SP-2) reported contaminant concentrations at or below each analyte's respective method detection limit (MDL). Analytical results for two additional samples (SP-4 and SP-8) reported contaminant concentrations below the NMOCD remedial guidelines. The only contaminants detected in these samples were diesel range organics (DRO) at concentrations of 90.4 milligrams per kilogram (mg/Kg) in sample SP-4 and 27.8 mg/Kg in sample SP-8.

Analytical results for the remaining seven soil samples (SP-2, SP-3, SP-5, SP-6, SP-9, SP-10 and SP-11) indicated TPH concentrations ranging from 108 mg/Kg to 3,410 mg/Kg, with an average concentration of 835 mg/Kg (reference *Table 1*). Of these samples, the only contaminants detected in three of the samples (SP-3, SP-5 and SP-11) were DRO, ranging in concentrations from 108 mg/Kg to 213 mg/Kg, with an average concentration of 163 mg/Kg (reference *Table 1*). The remaining four samples (SP-2, SP-6, SP-9 and SP-10) had gasoline range organic (GRO) concentrations ranging from 14.7 mg/Kg to 166 mg/Kg and DRO concentrations ranging from 315 mg/Kg to 3,240 mg/Kg (reference *Table 1*). BTEX constituents were not detected at or above each analyte's respective MDL in any of these seven soil samples.

Based on the fact that contaminant concentrations exceeded the NMOCD remedial goals in seven of the sampling points, additional excavation activities were completed. The additional excavation activities were completed in the areas where contaminant concentrations exceeded the NMOCD remedial goals. When field analyses indicated the successful removal of the impacted soil, five additional soil samples were collected from these areas.

Analytical results for three of these five samples (SP-5, SP-10 and SP-11) reported contaminant concentrations as ND at or above each analyte's respective MDL (reference *Table 1*). Analytical results for the remaining two samples (SP-6 and SP-9) indicated TPH concentrations of 138 mg/Kg and 276 mg/Kg, respectively (reference *Table 1*). The only contaminants detected in sample SP-6 were

DRO, while GRO and DRO were detected in sample SP-9. BTEX constituents were not detected in any sample at or above each analyte's respective MDL.

Based on these remedial goals, analytical results indicate four areas with contamination remaining above the remedial goals. TPH concentrations for these areas ranged from 108 mg/Kg to 861 mg/Kg (reference *Figure 4*). Contaminant concentrations in three of these areas, SP-3, SP-6 and SP-9, only slightly exceed these remedial goals. TPH concentrations for these areas are 108 mg/Kg, 138 mg/Kg and 276 mg/Kg, respectively. Analytical results for the sample collected from the fourth area, SP-2, indicate TPH concentrations of 861 mg/Kg (reference *Figure 4*).