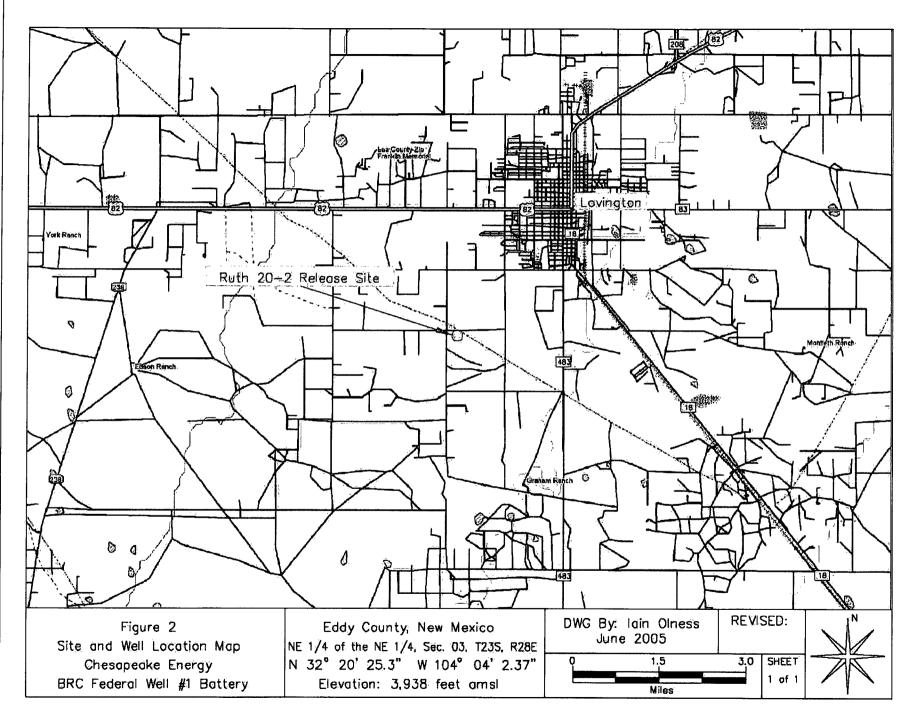

#### **Introduction**

Environmental Plus, Inc. (EPI), on behalf of Mr. Bradley Blevins, Chesapeake Energy Corporation (Chesapeake), submits this letter report documenting the work completed at the above referenced release site. The release site is situated on land owned by the State of New Mexico and is located approximately 2.4 miles southwest of Lovington, New Mexico (reference *Figure 1*). Information obtained from the New Mexico Office of the State Engineer's website and a United States Geological Survey (USGS) database indicates there are two water supply wells located within a 1,000-foot radius of the release site (reference Figure 2). In addition, there are more than twenty wells located within a one-mile radius of the release site. Groundwater level data for the well labeled USGS #1 was recorded at 70.5 feet below ground surface (bgs) in February 1991. The average depth to water for all wells with recorded groundwater level data is approximately 71 feet bgs (reference *Table 1*). Based on this information, it is estimated that the depth to groundwater at the site is between 50 and 100 feet bgs. The attached site information and metrics form ranks the site in accordance with the <u>NMOCD</u> Guidelines for Remediation of Leaks, Spills and Releases (August 13, 1993).

The remedial goals for this site are based on the fact that there are two water supply wells, L 00209C and USGS #1, located within a 1,000-foot radius of the release site (reference *Figure 2* and *Table 2*). Well L 00209C is an irrigation well and is owned by <u>The College of The Southwest</u> and well USGS #1 is either an irrigation or stock well. However, groundwater in this area flows southeasterly and these wells area located northeast (L00209C) and northwest (USGS #1) of the release site and, thus are located upgradient and will not be impacted by the release.