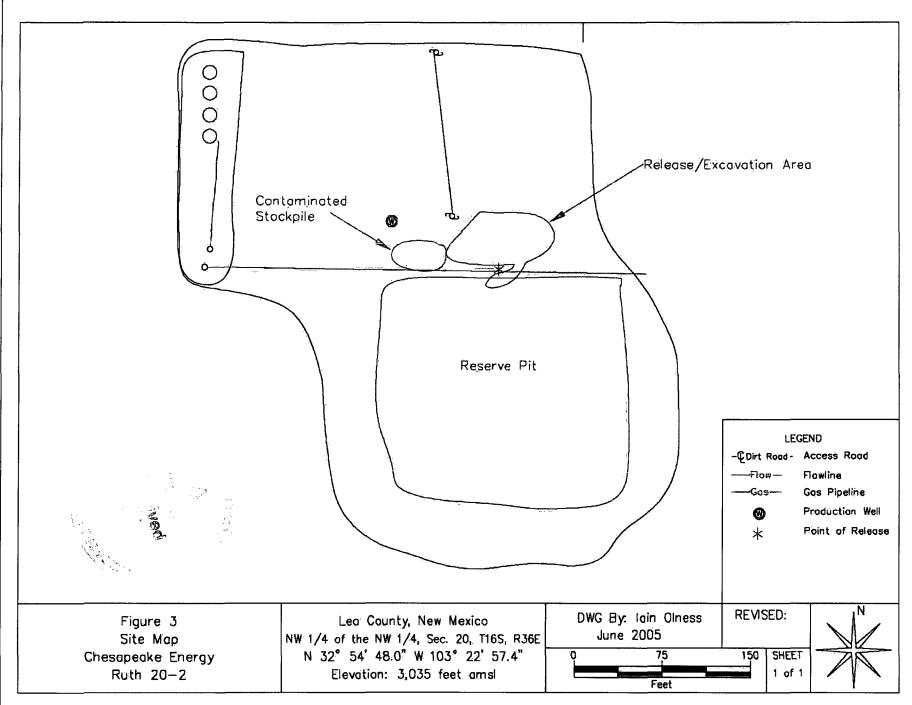

The release of 500 gallons of diesel fuel was the result of the fuel line located between the diesel tank and the generator being cut by vandals and the diesel fuel being allowed to flow out onto the caliche pad. Upon being notified of the release, Chesapeake retained EPI to conduct emergency response measures at the site. EPI mobilized to the site and excavated the saturated soil and stockpiled it on plastic until such time that remediation activities could commence. Upon completion of initial excavation activities, three composite samples were collected from the base of the excavation and submitted to an independent laboratory for quantification or total petroleum hydrocarbons (TPH) and benzene, ethylbenzene, toluene and total xylenes (BTEX constituents). Analytical results for these samples indicated TPH concentrations ranging from 3,440 parts per million (ppm) to 8,790 ppm with an average concentration of 5,350 ppm remaining in the excavation (reference *Table 1*). In addition, reported BTEX constituent concentrations ranged from 0.887 ppm to 3.11 ppm with an average concentration of 1.64 ppm (reference *Table 1*).

#### **Field Work**

EPI returned to the site on June 8, 2005 and initiated remediation activities. Excavation of the hydrocarbon impacted soil (approximately 100 cubic yards) continued until field analyses indicated