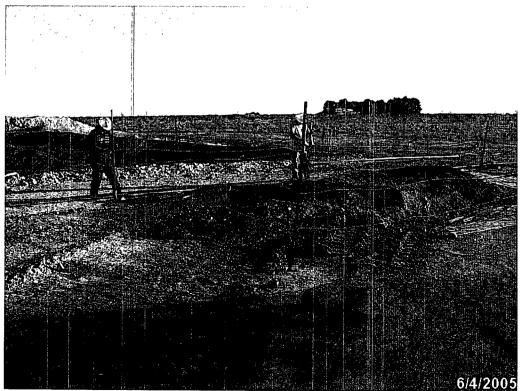

The release of 500 gallons of diesel fuel was the result of the fuel line located between the diesel tank and the generator being cut by vandals and the diesel fuel being allowed to flow out onto the caliche pad. Upon being notified of the release, Chesapeake retained EPI to conduct emergency response measures at the site. EPI mobilized to the site and excavated the saturated soil and stockpiled it on plastic until such time that remediation activities could commence. Upon completion of initial excavation activities, three composite samples were collected from the base of the excavation and submitted to an independent laboratory for quantification or total petroleum hydrocarbons (TPH) and benzene, ethylbenzene, toluene and total xylenes (BTEX constituents). Analytical results for these samples indicated TPH concentrations ranging from 3,440 parts per million (ppm) to 8,790 ppm with an average concentration of 5,350 ppm remaining in the excavation (reference *Table 1*). In addition, reported BTEX constituent concentrations ranged from 0.887 ppm to 3.11 ppm with an average concentration of 1.64 ppm (reference *Table 1*).

#### **Field Work**

EPI returned to the site on June 8, 2005 and initiated remediation activities. Excavation of the hydrocarbon impacted soil (approximately 100 cubic yards) continued until field analyses indicated