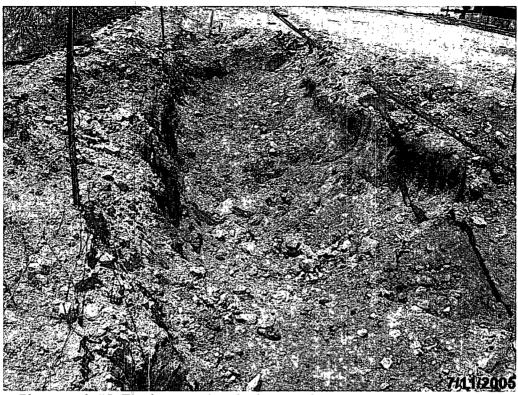

Analytical results, received on July 14, 2005 indicated remedial goals had not been achieved and, as such, additional excavation activities commenced on July 25, 2005 to excavate the areas from which analytical results indicated contaminant levels exceeded NMOCD remedial guidelines. An additional 40 cubic yards of soil were excavated during this phase of the remedial activities. Excavation activities continued until field analyses utilizing a MiniRae<sup>®</sup> PID equipped with a 9.7 eV lamp indicated remedial concentrations had been achieved. The field analyses indicated organic vapor concentrations ranged from 0.5 ppm to 3.0 ppm, with an average concentration of 1.1 ppm. At that time, soil samples were collected from the excavation and submitted for quantification of TPH and BTEX constituents.

#### **Analytical Results**

Eleven soil samples were collected from the excavation on July 11, 2005 and submitted to an independent laboratory for quantification of TPH and BTEX constituents. Analytical results for two of the soil samples (SP-1 and SP-2) reported contaminant concentrations at or below each analyte's respective method detection limit (MDL). Analytical results for two additional samples (SP-4 and SP-8) reported contaminant concentrations below the NMOCD remedial guidelines. The only contaminants detected in these samples were diesel range organics (DRO) at concentrations of 90.4 milligrams per kilogram (mg/Kg) in sample SP-4 and 27.8 mg/Kg in sample SP-8.