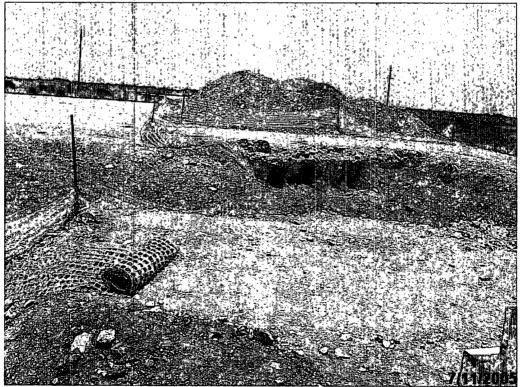

Based on the fact that contaminant concentrations exceeded the NMOCD remedial goals in seven of the sampling points, additional excavation activities were completed. The additional excavation activities were completed in the areas where contaminant concentrations exceeded the NMOCD remedial goals. When field analyses indicated the successful removal of the impacted soil, five additional soil samples were collected from these areas.

#### **Conclusions and Recommendations**

Based on field and laboratory analyses and the fact that there is minimal threat to human health or the environment as evidenced by the discussion presented above, it is recommended that the excavation be backfilled with caliche obtained from an off site source. Upon completion of the backfilling activities, it is further recommended the site file be closed and a *No Further Action Required* letter be issued to Chesapeake Energy.