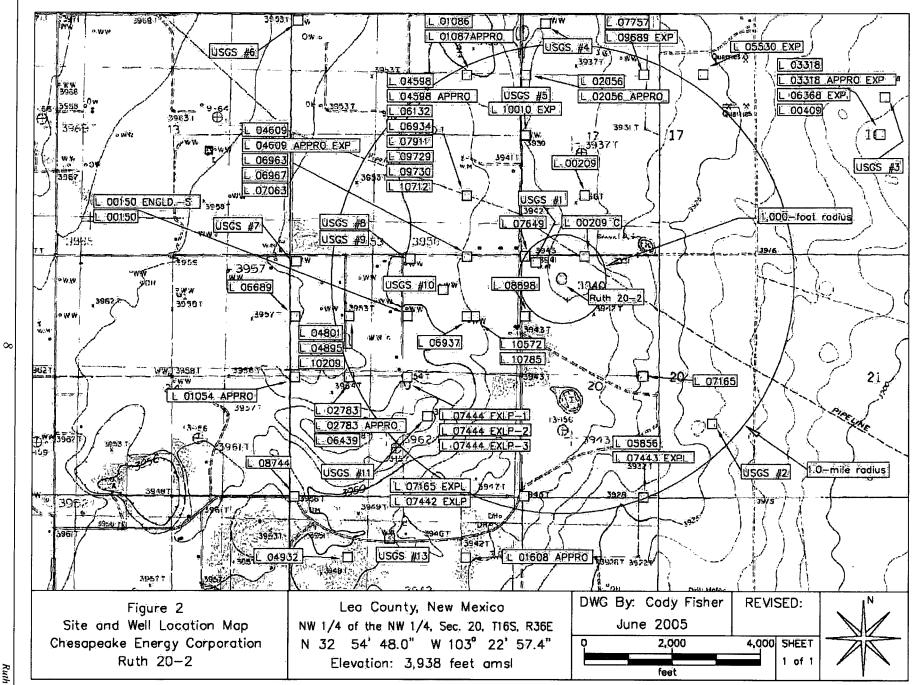

#### **Introduction**

Environmental Plus, Inc. (EPI), on behalf of Mr. Bradley Blevins, Chesapeake Energy Corporation (Chesapeake), submits this letter report documenting the work completed at the above referenced release site. The release site is situated on land owned by the State of New Mexico and is located approximately 2.4 miles southwest of Lovington, New Mexico (reference *Figure 1*). Information obtained from the New Mexico Office of the State Engineer's website and a United States Geological Survey (USGS) database indicates there are two water supply wells located within a 1,000-foot radius of the release site (reference Figure 2). In addition, there are more than twenty wells located within a one-mile radius of the release site. Groundwater level data for the well labeled USGS #1 was recorded at 70.5 feet below ground surface (bgs) in February 1991. The average depth to water for all wells with recorded groundwater level data is approximately 71 feet bgs (reference *Table 1*). Based on this information, it is estimated that the depth to groundwater at the site is between 50 and 100 feet bgs. The attached site information and metrics form ranks the site in accordance with the <u>NMOCD</u> Guidelines for Remediation of Leaks, Spills and Releases (August 13, 1993).

The remedial goals for this site are based on the fact that there are two water supply wells, L 00209C and USGS #1, located within a 1,000-foot radius of the release site (reference *Figure 2* and *Table 2*). Well L 00209C is an irrigation well and is owned by <u>The College of The Southwest</u> and well USGS #1 is either an irrigation or stock well. However, groundwater in this area flows southeasterly and these wells area located northeast (L00209C) and northwest (USGS #1) of the release site and, thus are located upgradient and will not be impacted by the release.