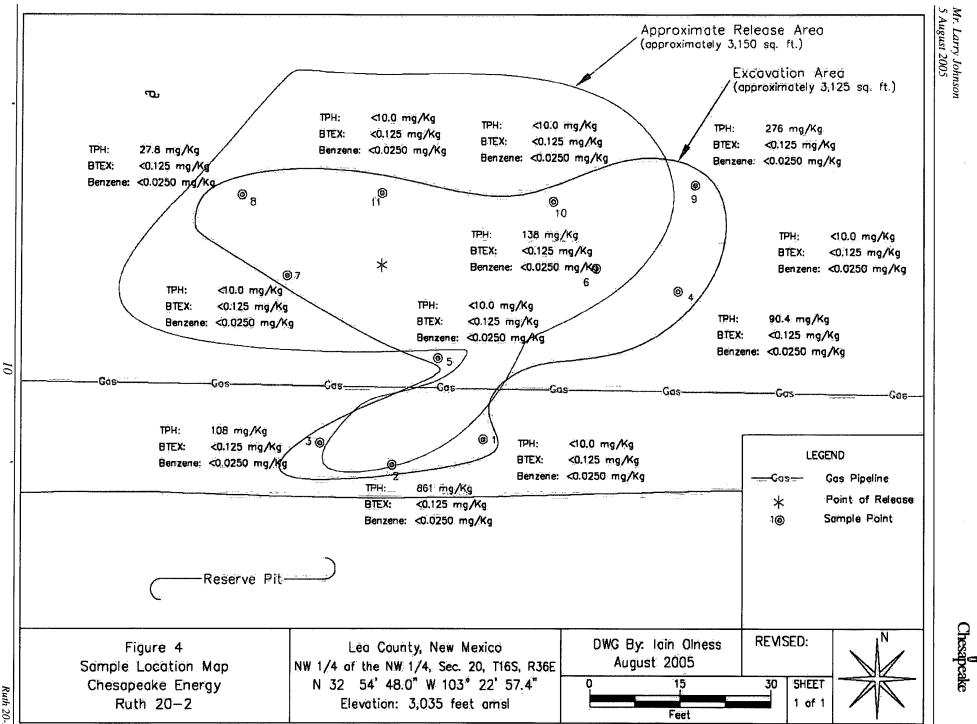

Based on these remedial goals, analytical results indicate four areas with contamination remaining above the remedial goals. TPH concentrations for these areas ranged from 108 mg/Kg to 861 mg/Kg (reference *Figure 4*). Contaminant concentrations in three of these areas, SP-3, SP-6 and SP-9, only slightly exceed these remedial goals. TPH concentrations for these areas are 108 mg/Kg, 138 mg/Kg and 276 mg/Kg, respectively. Analytical results for the sample collected from the fourth area, SP-2, indicate TPH concentrations of 861 mg/Kg (reference *Figure 4*).

The remedial goals for this site are based on the fact that there are two water supply wells, L 00209C and USGS #1, located within a 1,000-foot radius of the release site (reference *Figure 2* and *Table 2*). Well L 00209C is an irrigation well and is owned by <u>The College of The Southwest</u> and well USGS #1 is either an irrigation or stock well. However, groundwater in this area flows southeasterly and these wells area located northeast (L00209C) and northwest (USGS #1) of the release site and, thus are located upgradient and will not be impacted by the release.

Based on this and the fact that the depth to groundwater is between 50 and 100 feet below the extent of contamination and there are no bodies of surface water located within a 200-foot radius of the release site, it is suggested that there is minimal to no risk to human health or the environment. Therefore, the TPH remedial goal should be changed from 100 mg/Kg to 1,000 mg/Kg.