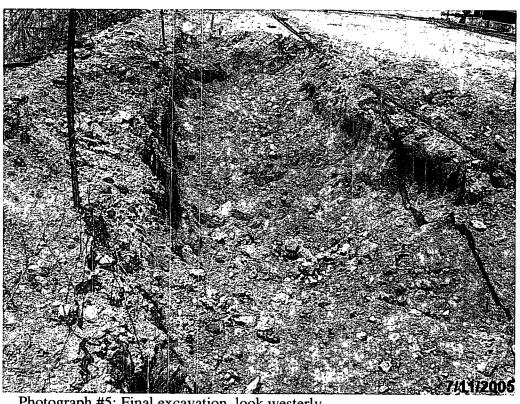

Analytical results, received on July 14, 2005 indicated remedial goals had not been achieved and, as such, additional excavation activities commenced on July 25, 2005 to excavate the areas from which analytical results indicated contaminant levels exceeded NMOCD remedial guidelines. An additional 40 cubic yards of soil were excavated during this phase of the remedial activities. Excavation activities continued until field analyses utilizing a MiniRae<sup>®</sup> PID equipped with a 9.7 eV lamp indicated remedial concentrations had been achieved. The field analyses indicated organic vapor concentrations ranged from 0.5 ppm to 3.0 ppm, with an average concentration of 1.1 ppm. At that time, soil samples were collected from the excavation and submitted for quantification of TPH and BTEX constituents.

Based on the fact that contaminant concentrations exceeded the NMOCD remedial goals in seven of the sampling points, additional excavation activities were completed. The additional excavation activities were completed in the areas where contaminant concentrations exceeded the NMOCD remedial goals. When field analyses indicated the successful removal of the impacted soil, five additional soil samples were collected from these areas.