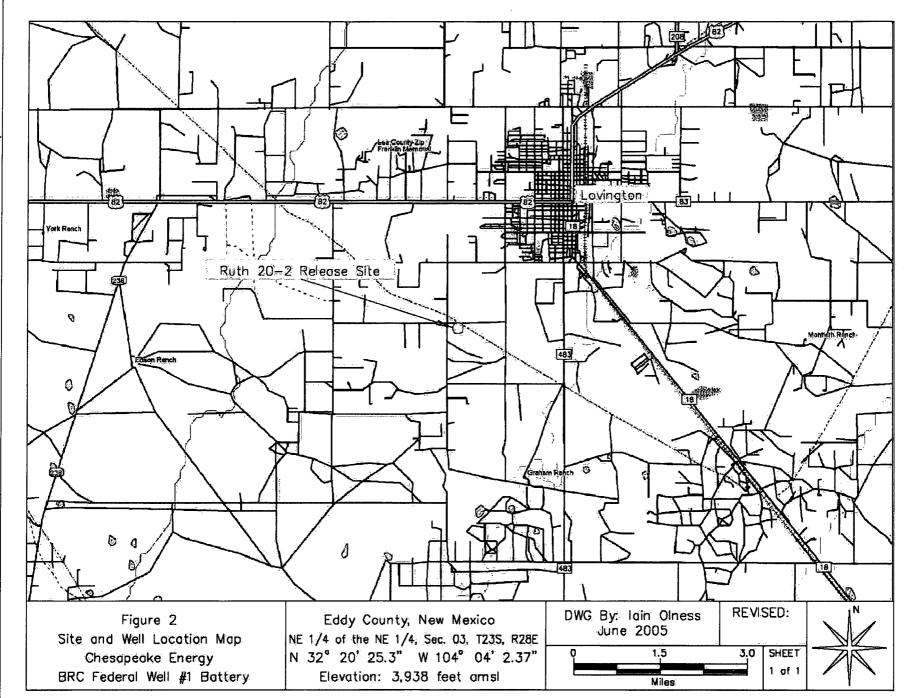

#### **Introduction**

Environmental Plus, Inc. (EPI), on behalf of Mr. Bradley Blevins, Chesapeake Energy Corporation (Chesapeake), submits this letter report documenting the work completed at the above referenced release site. The release site is situated on land owned by the State of New Mexico and is located approximately 2.4 miles southwest of Lovington, New Mexico (reference *Figure 1*). Information obtained from the New Mexico Office of the State Engineer's website and a United States Geological Survey (USGS) database indicates there are two water supply wells located within a 1,000-foot radius of the release site (reference Figure 2). In addition, there are more than twenty wells located within a one-mile radius of the release site. Groundwater level data for the well labeled USGS #1 was recorded at 70.5 feet below ground surface (bgs) in February 1991. The average depth to water for all wells with recorded groundwater level data is approximately 71 feet bgs (reference *Table 1*). Based on this information, it is estimated that the depth to groundwater at the site is between 50 and 100 feet bgs. The attached site information and metrics form ranks the site in accordance with the <u>NMOCD</u> Guidelines for Remediation of Leaks, Spills and Releases (August 13, 1993).