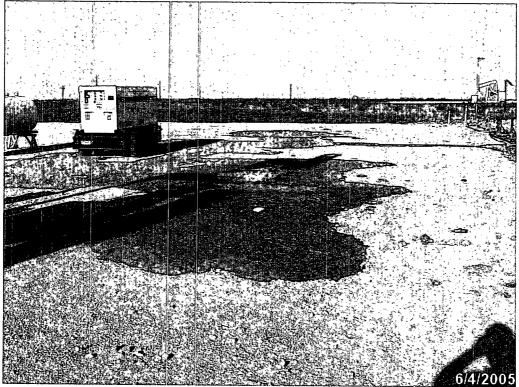

Analytical results, received on July 14, 2005 indicated remedial goals had not been achieved and, as such, additional excavation activities commenced on July 25, 2005 to excavate the areas from which analytical results indicated contaminant levels exceeded NMOCD remedial guidelines. An additional 40 cubic yards of soil were excavated during this phase of the remedial activities. Excavation activities continued until field analyses utilizing a MiniRae<sup>®</sup> PID equipped with a 9.7 eV lamp indicated remedial concentrations had been achieved. The field analyses indicated organic vapor concentrations ranged from 0.5 ppm to 3.0 ppm, with an average concentration of 1.1 ppm. At that time, soil samples were collected from the excavation and submitted for quantification of TPH and BTEX constituents.

Based on the fact that contaminant concentrations exceeded the NMOCD remedial goals in seven of the sampling points, additional excavation activities were completed. The additional excavation activities were completed in the areas where contaminant concentrations exceeded the NMOCD remedial goals. When field analyses indicated the successful removal of the impacted soil, five additional soil samples were collected from these areas.