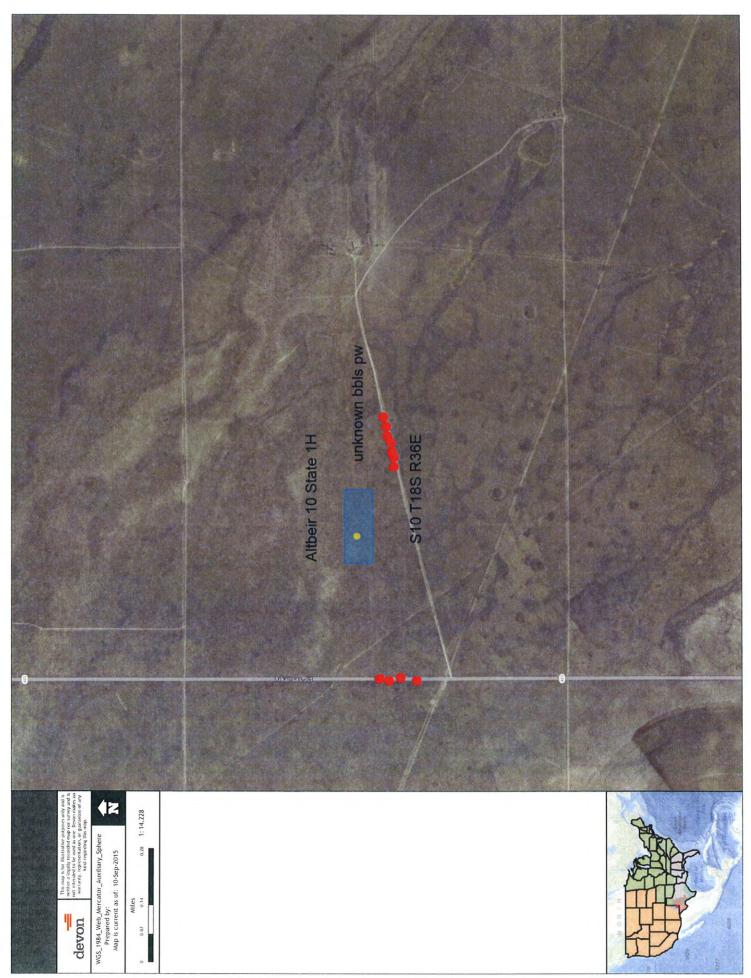

#### 1.1.1 Altbeir 10 State #1H

LAI personnel collected photographs at the Altbeir 10 State #1H in similar orientation and direction as photographs by Devon. LAI personnel mapped the visible spill area with a Trimble sub-meter GPS receiver. A spill area was observed just off the lease road to the north of the now plugged and abandoned Altbeir 10 State #1 well. The vegetative cover has improved since the spill was initially reported but scarring is visible. LAI mapped the impact area as about 9,400 square feet or about 0.22 acre. Figure 2a presents an aerial map. Appendix B presents photographs.

Devon also presented photographs and a map for an area of discolored vegetation about 2,000 feet west of the well, however, LAI personnel were unable to locate this area with information provided by Devon.