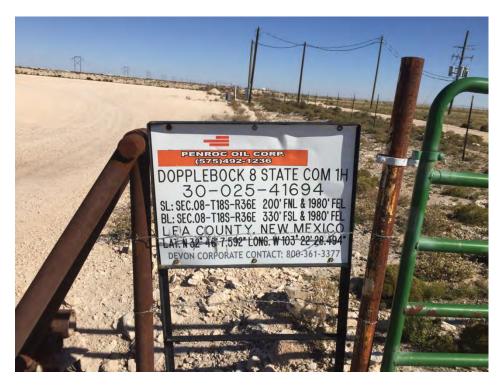

## 1.1.2 Dopplebock 8 State Com #1H

LAI personnel collected photographs at the Dopplebock 8 State Com #1H in similar orientation and direction as photographs taken by Devon and mapped the visible spill area using a Trimble sub-meter GPS receiver. An area of discolored vegetation similar to what Devon photographed was visible along the east side of the lease road leading up to the tank battery. The area of discolored vegetation measures approximately 6,200 square feet or about 0.14 acre. There were no visible signs of impact within the tank battery pad. Figure 2b presents an aerial map. Appendix B presents photographs.