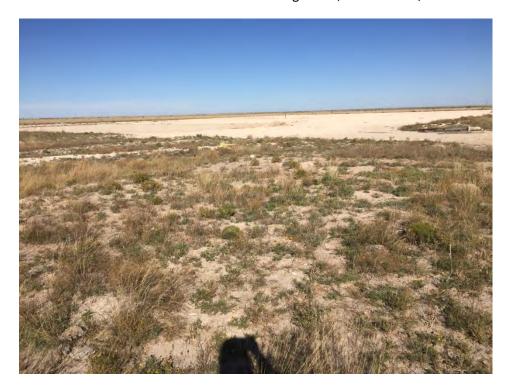

#### 1.1.4 Guadalcanal State Com #1H

LAI personnel conducted a site reconnaissance at the Guadalcanal State Com #1H on November 1, 2017. No impacted vegetation or discolored soil was observed in the vicinity of the well or tank battery. LAI observed an area of discolored soil near the lease entrance about 2 miles west of the location. Figure 2d presents an aerial map. Appendix B presents photographs.