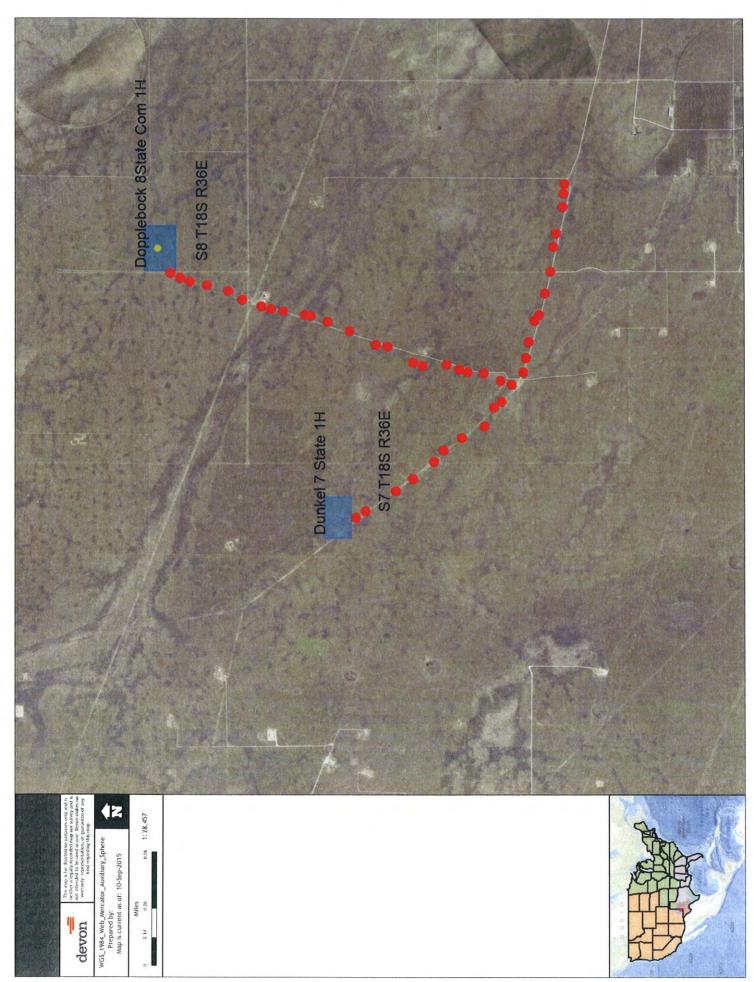

## 1.1.2 Dopplebock 8 State Com #1H

LAI personnel collected photographs at the Dopplebock 8 State Com #1H in similar orientation and direction as photographs taken by Devon and mapped the visible spill area using a Trimble sub-meter GPS receiver. An area of discolored vegetation similar to what Devon photographed was visible along the east side of the lease road leading up to the tank battery. The area of discolored vegetation measures approximately 6,200 square feet or about 0.14 acre. There were no visible signs of impact within the tank battery pad. Figure 2b presents an aerial map. Appendix B presents photographs.

#### 1.1.3 Dunkel 7 State #1H

LAI personnel collected photographs at the Dunkel 7 State #1H in similar orientation and direction as photographs taken by Devon and mapped the visible spill area using a Trimble sub-meter GPS receiver. An area of discolored vegetation was also observed about 1 mile south of the Dunkel 7 State #1H location and measured about 5,700 square feet or about 0.13 acre. The spill is situated predominately on the lease road with a runoff into the pasture on either side. Figure 2c presents an aerial map. Appendix B presents photographs.