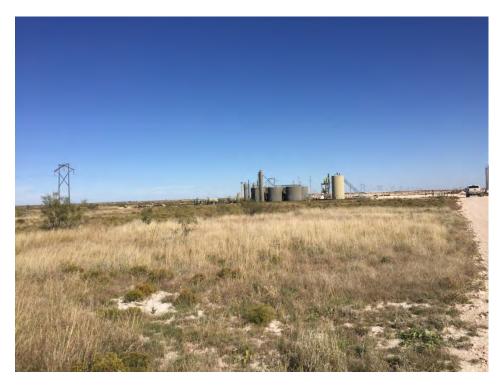

## 1.1.2 Dopplebock 8 State Com #1H

LAI personnel collected photographs at the Dopplebock 8 State Com #1H in similar orientation and direction as photographs taken by Devon and mapped the visible spill area using a Trimble sub-meter GPS receiver. An area of discolored vegetation similar to what Devon photographed was visible along the east side of the lease road leading up to the tank battery. The area of discolored vegetation measures approximately 6,200 square feet or about 0.14 acre. There were no visible signs of impact within the tank battery pad. Figure 2b presents an aerial map. Appendix B presents photographs.