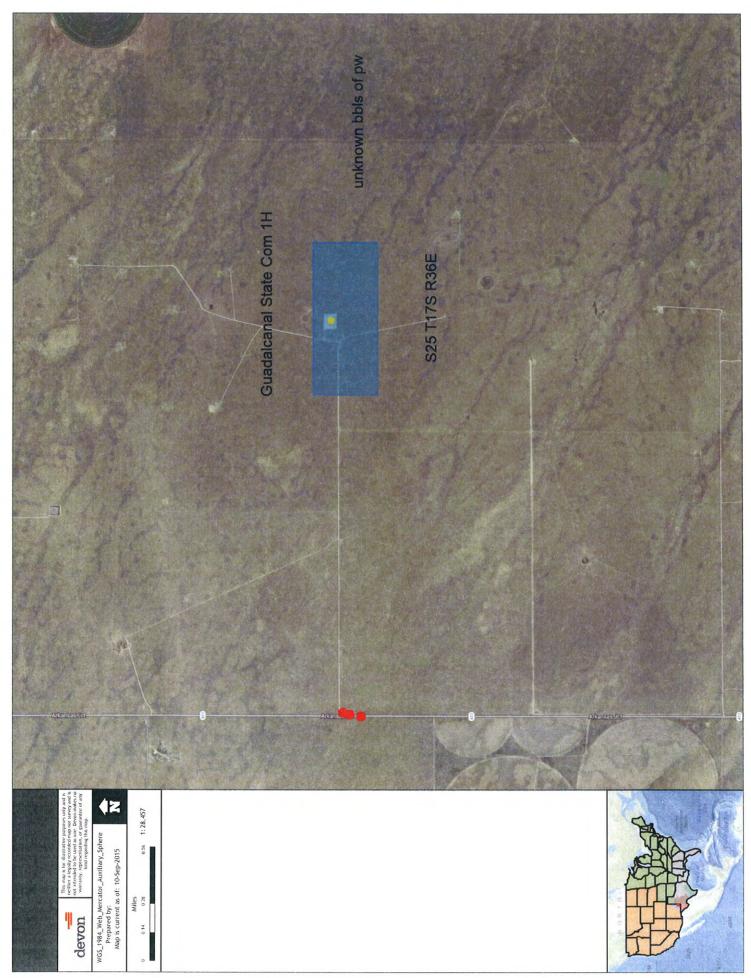

#### 1.1.4 Guadalcanal State Com #1H

LAI personnel conducted a site reconnaissance at the Guadalcanal State Com #1H on November 1, 2017. No impacted vegetation or discolored soil was observed in the vicinity of the well or tank battery. LAI observed an area of discolored soil near the lease entrance about 2 miles west of the location. Figure 2d presents an aerial map. Appendix B presents photographs.

Figure 2c - Aerial Map

Figure 2d - Aerial Map