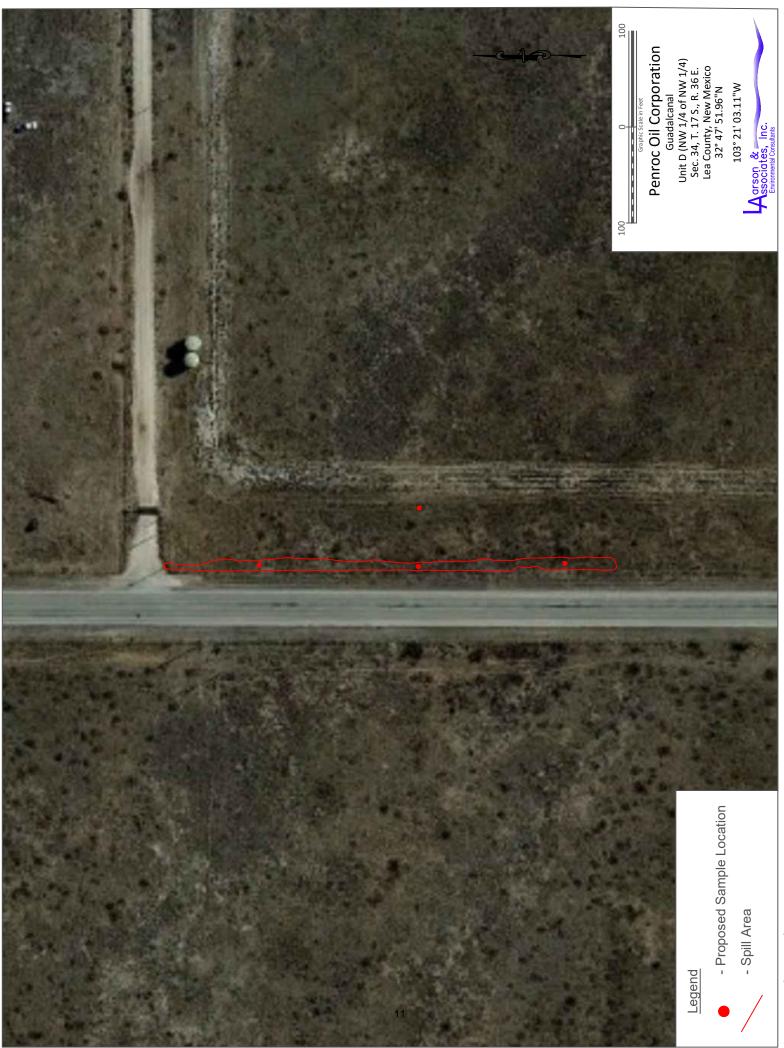

#### 1.1.4 Guadalcanal State Com #1H

LAI personnel conducted a site reconnaissance at the Guadalcanal State Com #1H on November 1, 2017. No impacted vegetation or discolored soil was observed in the vicinity of the well or tank battery. LAI observed an area of discolored soil near the lease entrance about 2 miles west of the location. Figure 2d presents an aerial map. Appendix B presents photographs.

Figure 2c - Aerial Map

Figure 2d - Aerial Map