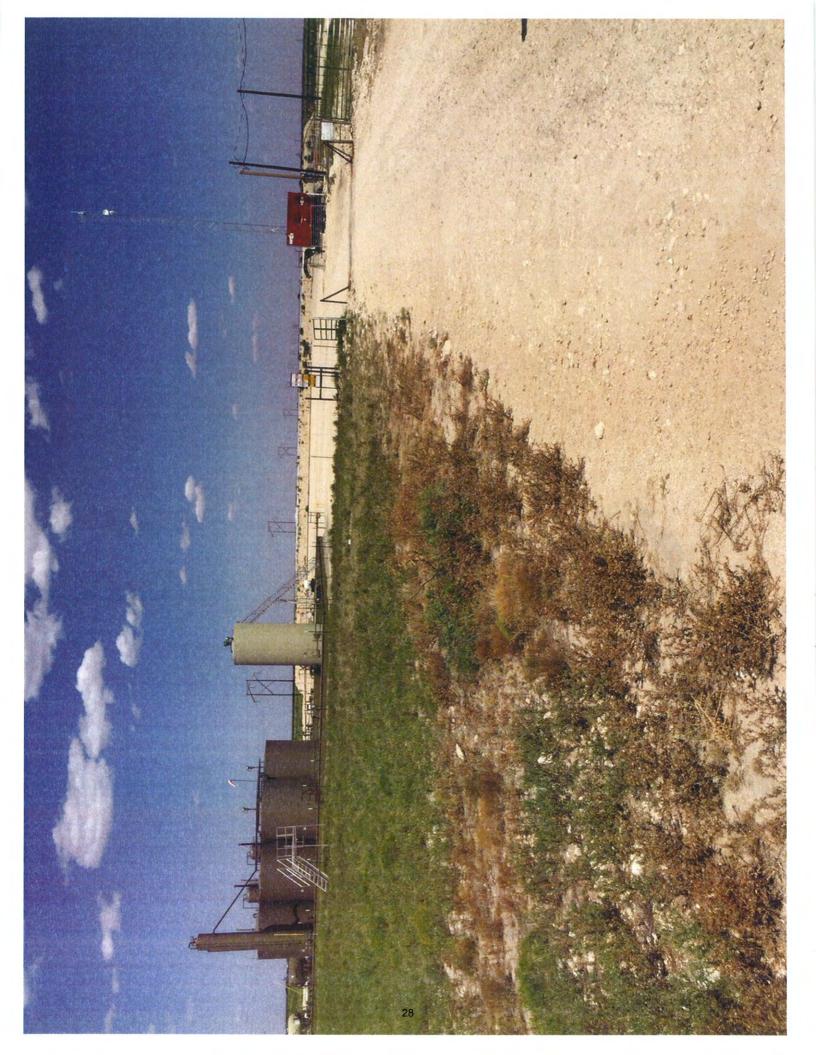

#### 1.1.1 Altbeir 10 State #1H

LAI personnel collected photographs at the Altbeir 10 State #1H in similar orientation and direction as photographs by Devon. LAI personnel mapped the visible spill area with a Trimble sub-meter GPS receiver. A spill area was observed just off the lease road to the north of the now plugged and abandoned Altbeir 10 State #1 well. The vegetative cover has improved since the spill was initially reported but scarring is visible. LAI mapped the impact area as about 9,400 square feet or about 0.22 acre. Figure 2a presents an aerial map. Appendix B presents photographs.

Devon also presented photographs and a map for an area of discolored vegetation about 2,000 feet west of the well, however, LAI personnel were unable to locate this area with information provided by Devon.