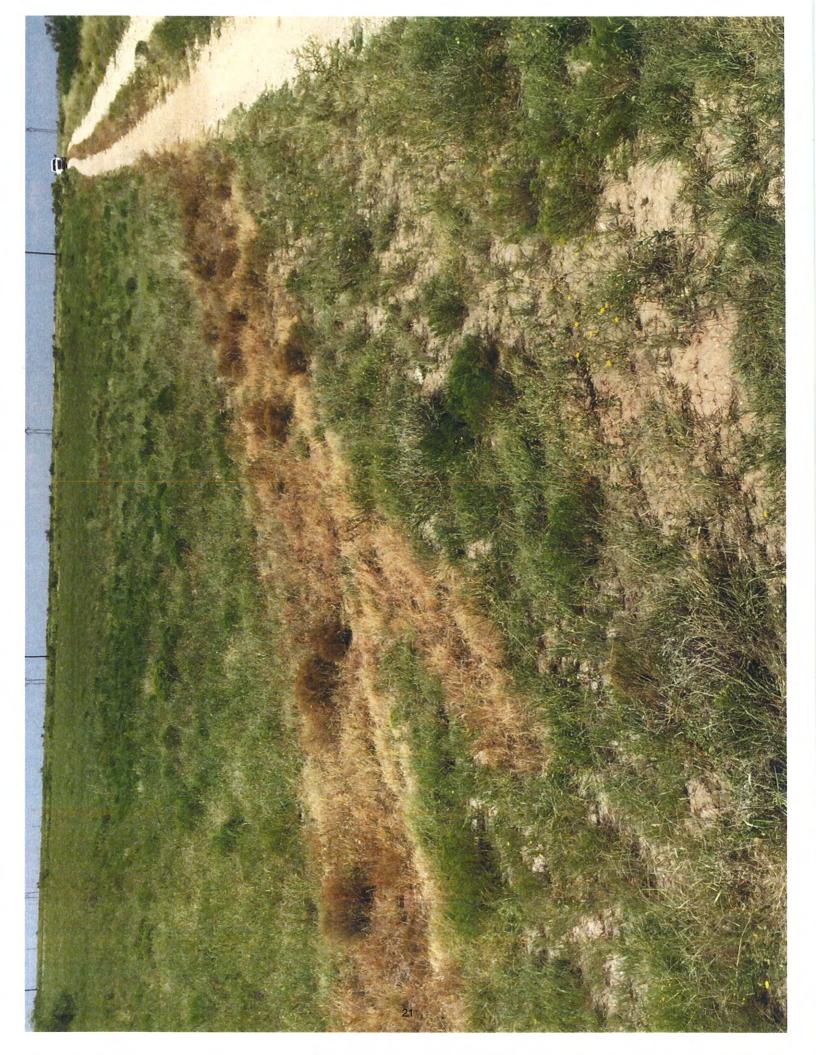

#### 1.1.4 Guadalcanal State Com #1H

LAI personnel conducted a site reconnaissance at the Guadalcanal State Com #1H on November 1, 2017. No impacted vegetation or discolored soil was observed in the vicinity of the well or tank battery. LAI observed an area of discolored soil near the lease entrance about 2 miles west of the location. Figure 2d presents an aerial map. Appendix B presents photographs.