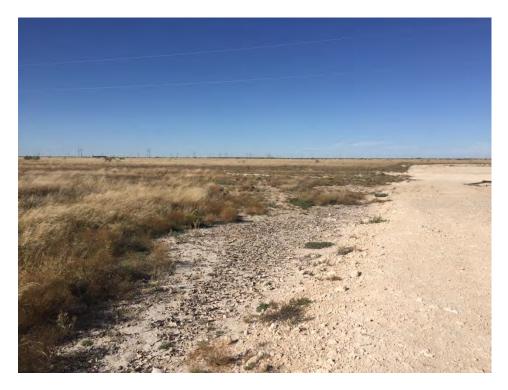

## 1.1.2 Dopplebock 8 State Com #1H

LAI personnel collected photographs at the Dopplebock 8 State Com #1H in similar orientation and direction as photographs taken by Devon and mapped the visible spill area using a Trimble sub-meter GPS receiver. An area of discolored vegetation similar to what Devon photographed was visible along the east side of the lease road leading up to the tank battery. The area of discolored vegetation measures approximately 6,200 square feet or about 0.14 acre. There were no visible signs of impact within the tank battery pad. Figure 2b presents an aerial map. Appendix B presents photographs.