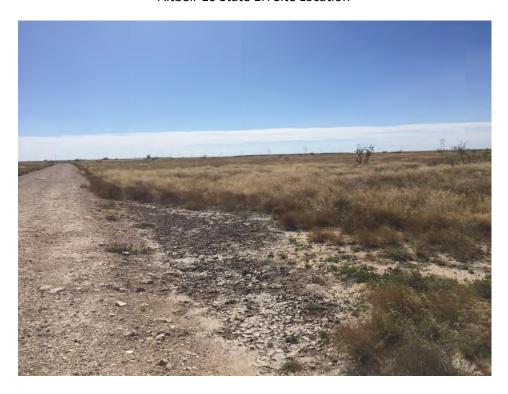

#### 1.1.1 Altbeir 10 State #1H

LAI personnel collected photographs at the Altbeir 10 State #1H in similar orientation and direction as photographs by Devon. LAI personnel mapped the visible spill area with a Trimble sub-meter GPS receiver. A spill area was observed just off the lease road to the north of the now plugged and abandoned Altbeir 10 State #1 well. The vegetative cover has improved since the spill was initially reported but scarring is visible. LAI mapped the impact area as about 9,400 square feet or about 0.22 acre. Figure 2a presents an aerial map. Appendix B presents photographs.