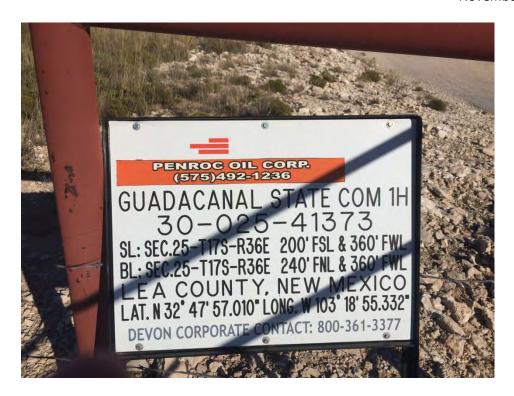

#### 1.1.4 Guadalcanal State Com #1H

LAI personnel conducted a site reconnaissance at the Guadalcanal State Com #1H on November 1, 2017. No impacted vegetation or discolored soil was observed in the vicinity of the well or tank battery. LAI observed an area of discolored soil near the lease entrance about 2 miles west of the location. Figure 2d presents an aerial map. Appendix B presents photographs.

#### 1.2.4 Guadalcanal State Com #1H

- The surface elevation is approximately 3,850 feet above msl;
- The surface topography gently slopes towards the southeast;
- There are no surface water features within 1,000 feet of the Site;
- The soils are designated as "Portales and Gomez fine sandy loams", consisting of 0 to 8 inches of fine sandy loam underlain by 8 to 60 inches of clay loam;
- The surface geology is the Ogallala Formation (lower Pliocene to middle Miocene) consisting of alluvial and eolian deposits, and petrocalcic soils of the southern High Plains;
- Groundwater occurs in the Ogallala formation at approximately 56 feet bgs (1986);
- The nearest freshwater well is located in Unit M (SW/4, SW/4), Section 34, Township 17 South, Range 36 East about 0.75 miles southeast of the Site;