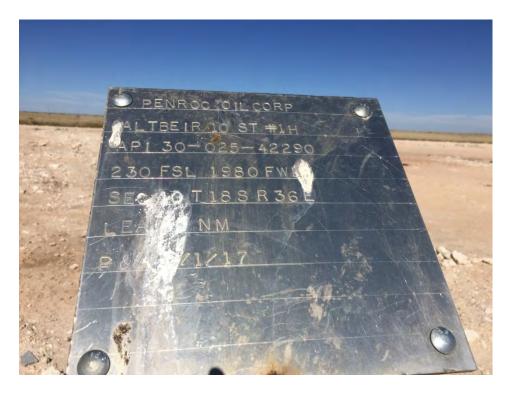

- Altbeir 10 State #1H, in Unit N (SE/4, SW/4), Section 10, Township 18 South, Range 36 East;
- Dopplebock 8 State Com #1H, in Unit B (NW/4, NE/4), Section 8, Township 18 South, Range 36
  East;
- Dunkel 7 State #1H, in Unit E (SW/4, NW/4), Section 17, Township 18 South, Range 36 East; and
- Guadalcanal State Com #1H, in Unit D (NW/4, NW/4), Section 34, Township 17 South, Range 36 East.
  - Figure 1 presents a topographic map.

#### 1.1.1 Altbeir 10 State #1H

LAI personnel collected photographs at the Altbeir 10 State #1H in similar orientation and direction as photographs by Devon. LAI personnel mapped the visible spill area with a Trimble sub-meter GPS receiver. A spill area was observed just off the lease road to the north of the now plugged and abandoned Altbeir 10 State #1 well. The vegetative cover has improved since the spill was initially reported but scarring is visible. LAI mapped the impact area as about 9,400 square feet or about 0.22 acre. Figure 2a presents an aerial map. Appendix B presents photographs.