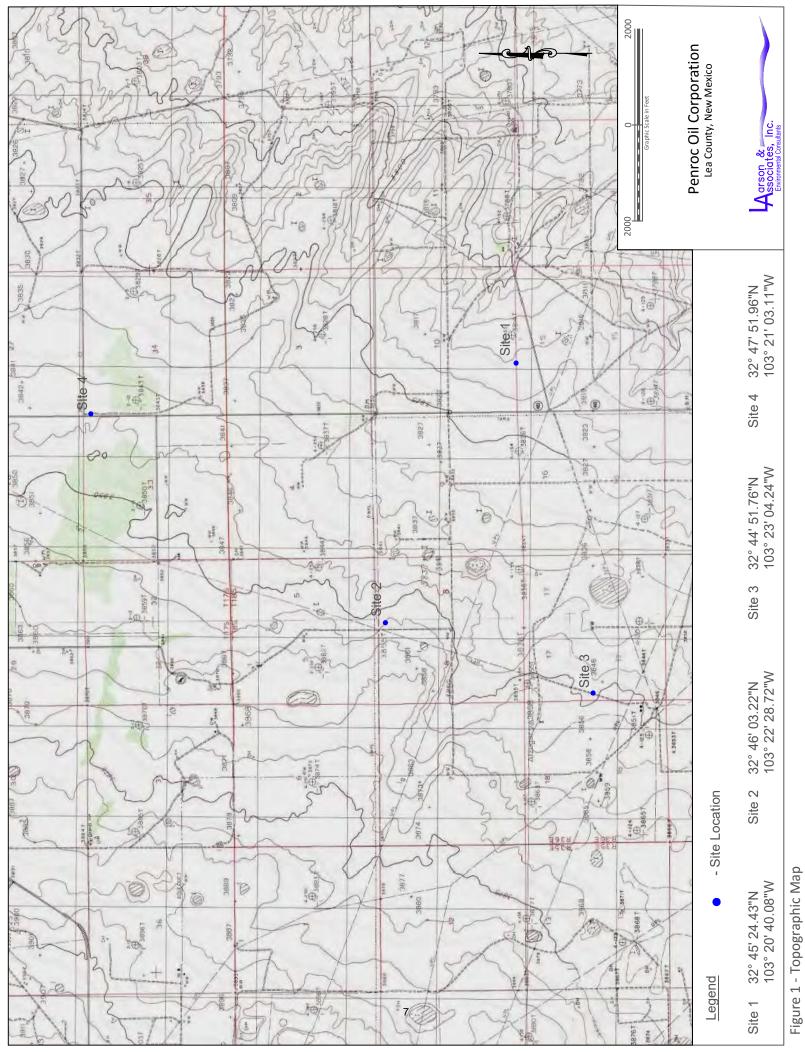

- Altbeir 10 State #1H, in Unit N (SE/4, SW/4), Section 10, Township 18 South, Range 36 East;
- Dopplebock 8 State Com #1H, in Unit B (NW/4, NE/4), Section 8, Township 18 South, Range 36
  East;
- Dunkel 7 State #1H, in Unit E (SW/4, NW/4), Section 17, Township 18 South, Range 36 East; and
- Guadalcanal State Com #1H, in Unit D (NW/4, NW/4), Section 34, Township 17 South, Range 36 East.
  - Figure 1 presents a topographic map.