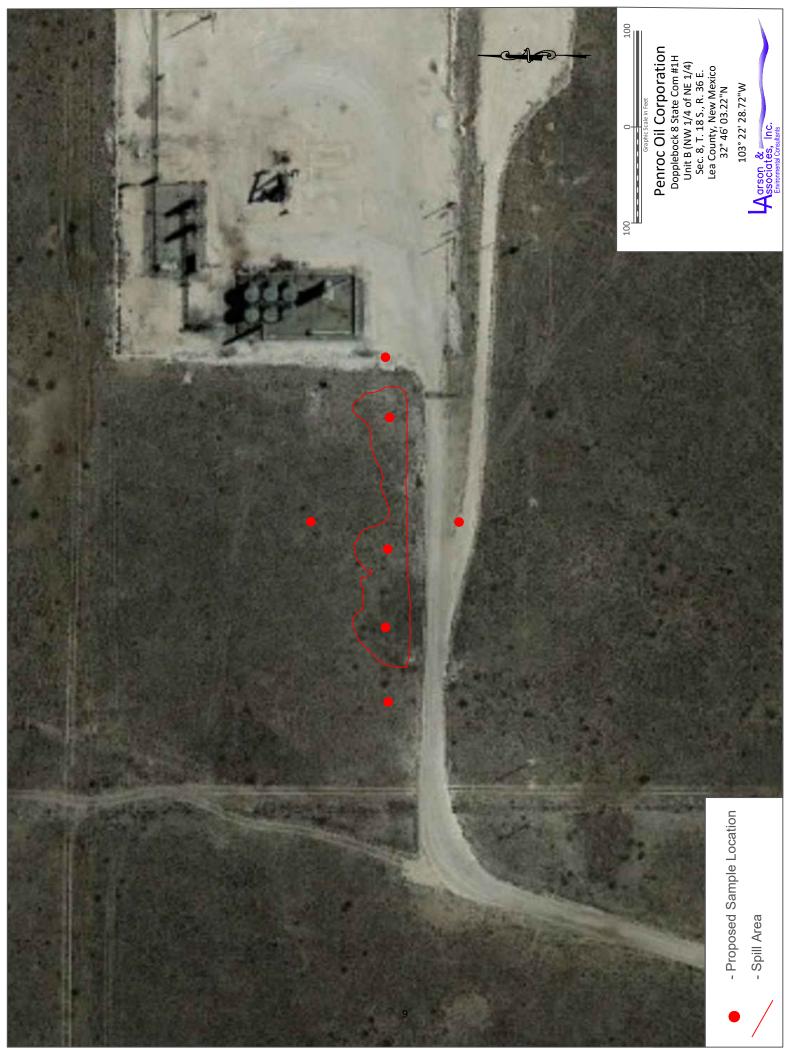

## 1.1.2 Dopplebock 8 State Com #1H

LAI personnel collected photographs at the Dopplebock 8 State Com #1H in similar orientation and direction as photographs taken by Devon and mapped the visible spill area using a Trimble sub-meter GPS receiver. An area of discolored vegetation similar to what Devon photographed was visible along the east side of the lease road leading up to the tank battery. The area of discolored vegetation measures approximately 6,200 square feet or about 0.14 acre. There were no visible signs of impact within the tank battery pad. Figure 2b presents an aerial map. Appendix B presents photographs.