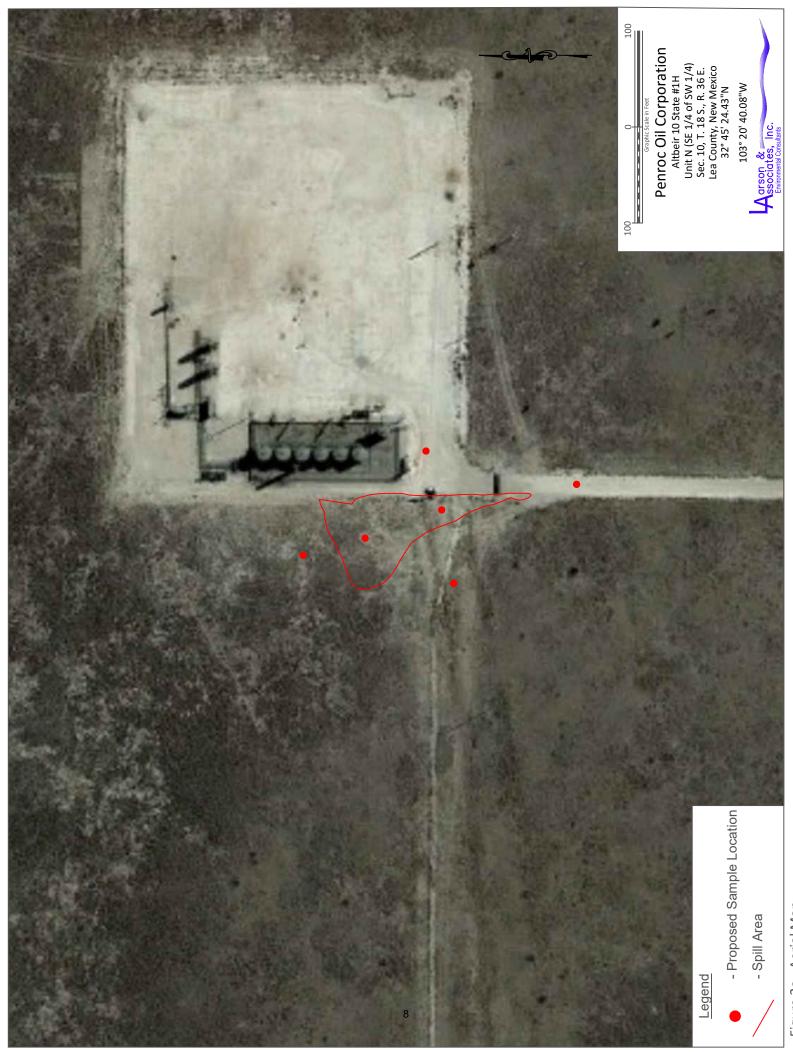

#### 1.1.1 Altbeir 10 State #1H

LAI personnel collected photographs at the Altbeir 10 State #1H in similar orientation and direction as photographs by Devon. LAI personnel mapped the visible spill area with a Trimble sub-meter GPS receiver. A spill area was observed just off the lease road to the north of the now plugged and abandoned Altbeir 10 State #1 well. The vegetative cover has improved since the spill was initially reported but scarring is visible. LAI mapped the impact area as about 9,400 square feet or about 0.22 acre. Figure 2a presents an aerial map. Appendix B presents photographs.

Devon also presented photographs and a map for an area of discolored vegetation about 2,000 feet west of the well, however, LAI personnel were unable to locate this area with information provided by Devon.