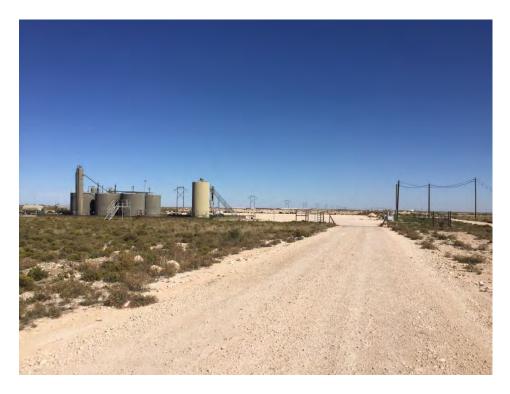

#### 1.1.1 Altbeir 10 State #1H

LAI personnel collected photographs at the Altbeir 10 State #1H in similar orientation and direction as photographs by Devon. LAI personnel mapped the visible spill area with a Trimble sub-meter GPS receiver. A spill area was observed just off the lease road to the north of the now plugged and abandoned Altbeir 10 State #1 well. The vegetative cover has improved since the spill was initially reported but scarring is visible. LAI mapped the impact area as about 9,400 square feet or about 0.22 acre. Figure 2a presents an aerial map. Appendix B presents photographs.

Devon also presented photographs and a map for an area of discolored vegetation about 2,000 feet west of the well, however, LAI personnel were unable to locate this area with information provided by Devon.