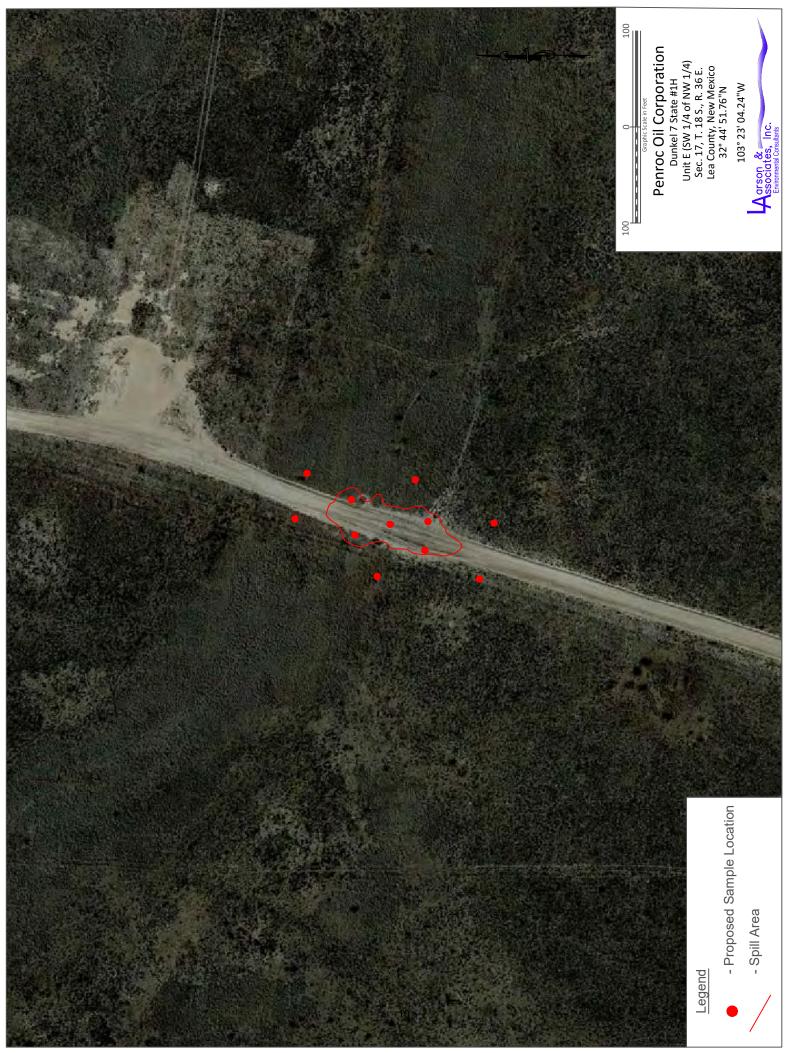

#### 1.1.3 Dunkel 7 State #1H

LAI personnel collected photographs at the Dunkel 7 State #1H in similar orientation and direction as photographs taken by Devon and mapped the visible spill area using a Trimble sub-meter GPS receiver. An area of discolored vegetation was also observed about 1 mile south of the Dunkel 7 State #1H location and measured about 5,700 square feet or about 0.13 acre. The spill is situated predominately on the lease road with a runoff into the pasture on either side. Figure 2c presents an aerial map. Appendix B presents photographs.