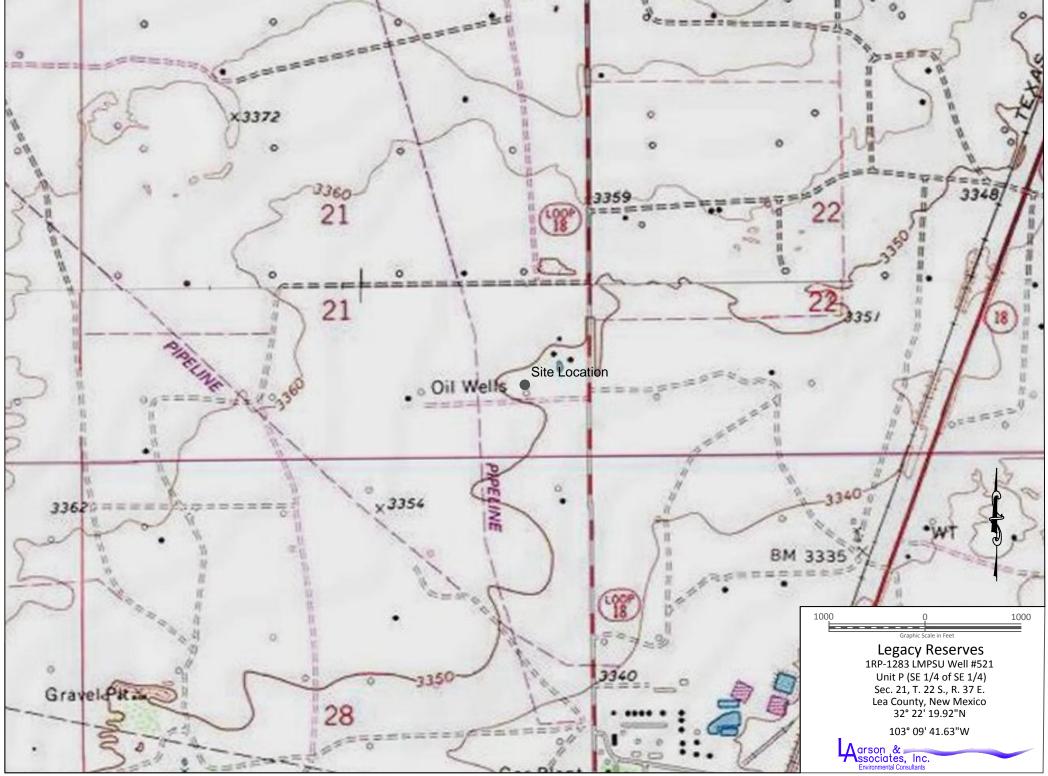

#### 2.0 DELINEATION PLAN

LAI proposed to collect soil samples at three (3) locations within the spill area. The samples will be collected at 1 foot intervals to approximately 4 feet bgs and 2 foot intervals to approximately 12 feet bgs using direct push technology (DPT) depending on subsurface conditions. Additional samples will be collected in each cardinal direction (north, south, east and west) of the spill area at the same depth intervals, depending on subsurface conditions, for horizontal delineation. The soil samples will be delivered under preservation and chain of custody to a National Environmental Laboratory Accreditation Program (NELAP) accredited laboratory which will analyze the upper sample (0 to 1 foot) from each location for benzene, toluene, ethylbenzene and xylenes (BTEX) and total petroleum hydrocarbons (TPH), including gasoline range organics (C6-C12), diesel range organics (>C12-C28) and oil range organics (>C28-C35) by EPA SW-846 Methods 8021B and 8015M, respectively. All samples will be analyzed for chloride by EPA Method 300. Pending laboratory results, further delineation may be required to achieve the RRALs. Figure 2 presents the proposed sample locations. Appendix B presents photographs.

#### 3.0 REMEDIATION

Legacy will include a remediation plan in the delineation report submitted to the OCD upon receipt of the laboratory report.

Figure 1 - Topographic Map

Figure 2 - Aerial Map Showing Spill Area and Proposed Soil Sample Locations