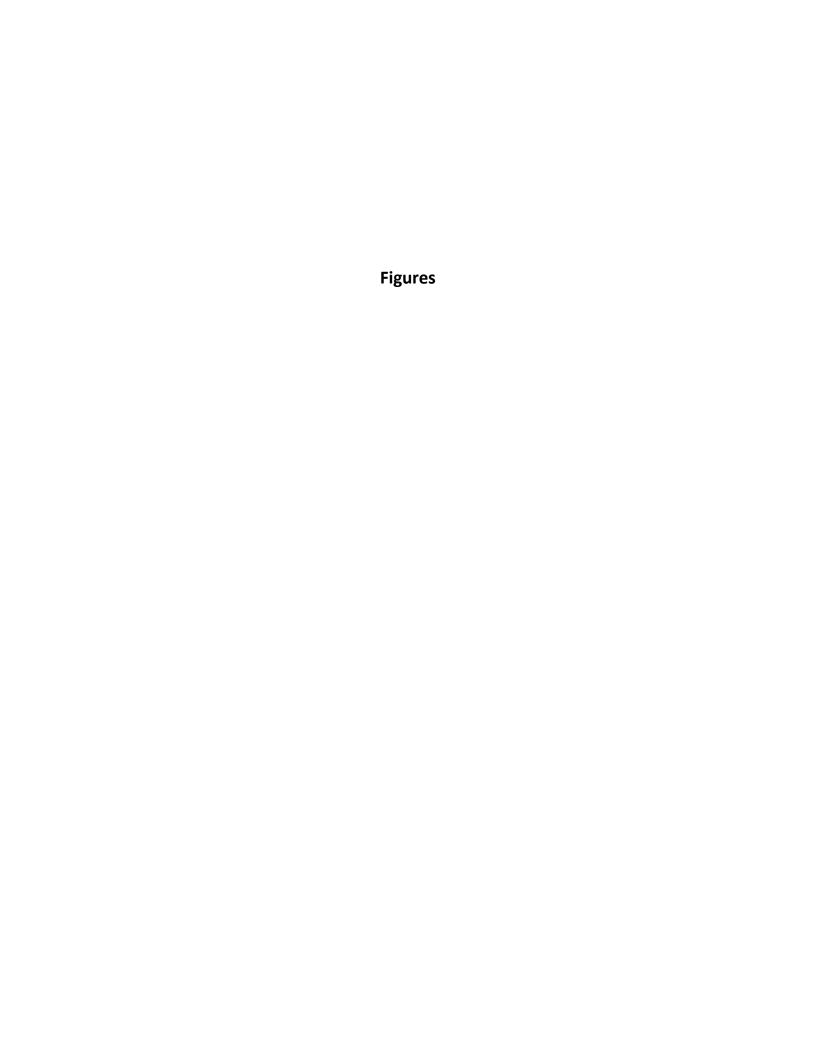

#### 1.0 INTRODUCTION

Larson & Associates, Inc. (LAI) has prepared this delineation plan on behalf of Legacy Reserves Operating, LP (Legacy) for submittal to the New Mexico Oil Conservation Division (OCD) District I for a produced water spill at the LMPSU #521 (Site) located in Unit P (SE/4, SE/4), Section 21, Township 22 South and Range 37 East in Lea County, New Mexico. The geodetic position is North 32.37195 and West -103.16155. Figure 1 presents a topographic map.

#### 3.0 REMEDIATION

Legacy will include a remediation plan in the delineation report submitted to the OCD upon receipt of the laboratory report.

Figure 1 - Topographic Map

Figure 2 - Aerial Map Showing Spill Area and Proposed Soil Sample Locations