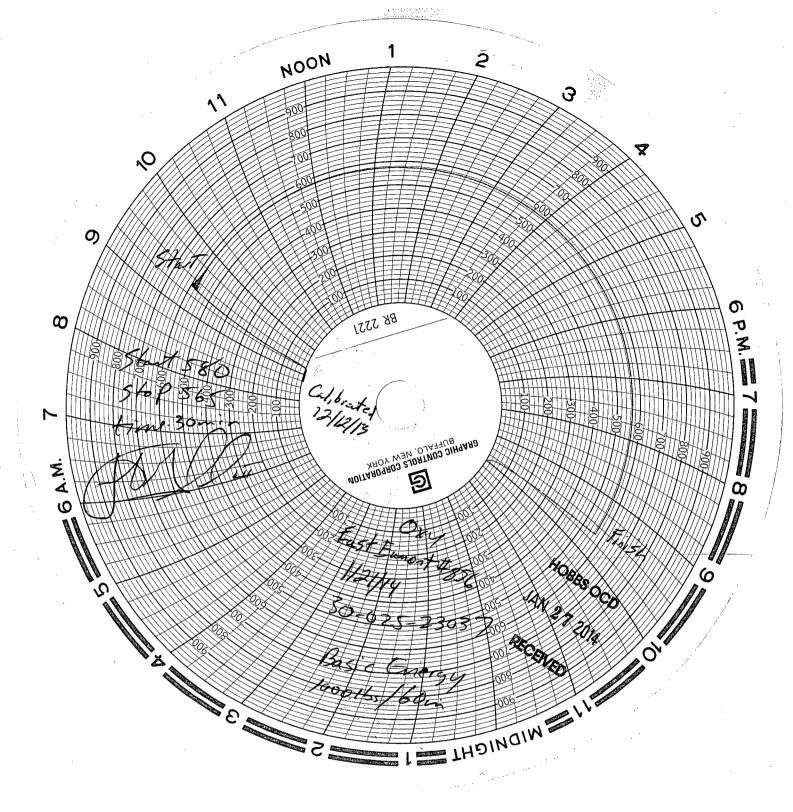

| Submit I Copy To Appropriate District Office                                                                                                                                                                                            | Otate of story                                                                                                                                                                                               |                                                                                                                            | Form C-103<br>Revised July 18, 2013                                                                                                                                                                                                                                                                                                                |
|-----------------------------------------------------------------------------------------------------------------------------------------------------------------------------------------------------------------------------------------|--------------------------------------------------------------------------------------------------------------------------------------------------------------------------------------------------------------|----------------------------------------------------------------------------------------------------------------------------|----------------------------------------------------------------------------------------------------------------------------------------------------------------------------------------------------------------------------------------------------------------------------------------------------------------------------------------------------|
| District I – (575) 393-6161 Energy, Minerals and Natural Resources 1625 N. French Dr., Hobbs, NM 88240                                                                                                                                  |                                                                                                                                                                                                              | WELL API NO.                                                                                                               |                                                                                                                                                                                                                                                                                                                                                    |
| District II - (575) 748-1283                                                                                                                                                                                                            | HOBBS DCONSERVATION                                                                                                                                                                                          | NOIVISION                                                                                                                  | 30-025- 23037                                                                                                                                                                                                                                                                                                                                      |
| 811 S. First St., Artesia, NM 88210 <u>District III</u> – (505) 334-6178  1220 South St. Francis Dr.                                                                                                                                    |                                                                                                                                                                                                              | 5. Indicate Type of Lease STATE FEE                                                                                        |                                                                                                                                                                                                                                                                                                                                                    |
| 1000 Rio Brazos Rd., Aztec, NM 87410 IANI 9 7 2046 Sonto Fo. NIM 87505                                                                                                                                                                  |                                                                                                                                                                                                              | STATE FEE 6. State Oil & Gas Lease No.                                                                                     |                                                                                                                                                                                                                                                                                                                                                    |
| <u>District IV</u> – (505) 476-3460<br>1220 S. St. Francis Dr., Santa Fe, NM                                                                                                                                                            | 2014×444 20,144                                                                                                                                                                                              |                                                                                                                            | A1469                                                                                                                                                                                                                                                                                                                                              |
| 87505<br>SUNDRY NOT                                                                                                                                                                                                                     | TOPENAND-BEDORTS ON WELL                                                                                                                                                                                     | 8                                                                                                                          | 7. Lease Name or Unit Agreement Name                                                                                                                                                                                                                                                                                                               |
| SUNDRY NOTICES CONTROLLS  (DO NOT USE THIS FORM FOR PROPOSALS TO DRILL OR TO DEEPEN OR PLUG BACK TO A DIFFERENT RESERVOIR. USE "APPLICATION FOR PERMIT" (FORM C-101) FOR SUCH                                                           |                                                                                                                                                                                                              |                                                                                                                            | East Eumont Unit                                                                                                                                                                                                                                                                                                                                   |
| PROPOSALS.)  1. Type of Well: Oil Well Gas Well Other Injection                                                                                                                                                                         |                                                                                                                                                                                                              | 8. Well Number 856                                                                                                         |                                                                                                                                                                                                                                                                                                                                                    |
| 2. Name of Operator                                                                                                                                                                                                                     |                                                                                                                                                                                                              |                                                                                                                            | 9. OGRID Number                                                                                                                                                                                                                                                                                                                                    |
| OXY USA WTP Limited Partnership                                                                                                                                                                                                         |                                                                                                                                                                                                              |                                                                                                                            | 192463                                                                                                                                                                                                                                                                                                                                             |
| 3. Address of Operator P.O. Box 50250 Midland, TX 79710                                                                                                                                                                                 |                                                                                                                                                                                                              |                                                                                                                            | 10. Pool name or Wildcat                                                                                                                                                                                                                                                                                                                           |
| 4. Well Location                                                                                                                                                                                                                        |                                                                                                                                                                                                              |                                                                                                                            | Eumont Yates TR Qu                                                                                                                                                                                                                                                                                                                                 |
| Unit Letter K: 1980 feet from the south line and 1930 feet from the west line                                                                                                                                                           |                                                                                                                                                                                                              |                                                                                                                            |                                                                                                                                                                                                                                                                                                                                                    |
| Section 22 Township 195 Range 37E NMPM County Lea                                                                                                                                                                                       |                                                                                                                                                                                                              |                                                                                                                            |                                                                                                                                                                                                                                                                                                                                                    |
| 11. Elevation (Show whether DR, RKB, RT, GR, etc.)                                                                                                                                                                                      |                                                                                                                                                                                                              |                                                                                                                            |                                                                                                                                                                                                                                                                                                                                                    |
| (数)的"数数数"(数数数)。                                                                                                                                                                                                                         | 36                                                                                                                                                                                                           | 30'                                                                                                                        |                                                                                                                                                                                                                                                                                                                                                    |
|                                                                                                                                                                                                                                         |                                                                                                                                                                                                              |                                                                                                                            |                                                                                                                                                                                                                                                                                                                                                    |
| 12. Check                                                                                                                                                                                                                               | Appropriate Box to Indicate N                                                                                                                                                                                | lature of Notice,                                                                                                          | Report or Other Data                                                                                                                                                                                                                                                                                                                               |
| NOTICE OF IN                                                                                                                                                                                                                            | NTENTION TO:                                                                                                                                                                                                 | SUBS                                                                                                                       | SEQUENT REPORT OF:                                                                                                                                                                                                                                                                                                                                 |
| PERFORM REMEDIAL WORK PLUG AND ABANDON REMEDIAL WOR                                                                                                                                                                                     |                                                                                                                                                                                                              |                                                                                                                            |                                                                                                                                                                                                                                                                                                                                                    |
| TEMPORARILY ABANDON                                                                                                                                                                                                                     | CHANGE PLANS                                                                                                                                                                                                 | COMMENCE DRII                                                                                                              | LLING OPNS.□ P AND A □                                                                                                                                                                                                                                                                                                                             |
| PULL OR ALTER CASING                                                                                                                                                                                                                    | MULTIPLE COMPL                                                                                                                                                                                               | CASING/CEMENT                                                                                                              | r JOB 🔲                                                                                                                                                                                                                                                                                                                                            |
| DOWNHOLE COMMINGLE  CLOSED-LOOP SYSTEM                                                                                                                                                                                                  |                                                                                                                                                                                                              |                                                                                                                            |                                                                                                                                                                                                                                                                                                                                                    |
| CLOSED-LOOP SYSTEM  OTHER:                                                                                                                                                                                                              |                                                                                                                                                                                                              | OTHER:                                                                                                                     | MIT-TA Extension &                                                                                                                                                                                                                                                                                                                                 |
| 13. Describe proposed or completed operations. (Clearly state all pertinent details, and give pertinent dates, including estimated date                                                                                                 |                                                                                                                                                                                                              |                                                                                                                            |                                                                                                                                                                                                                                                                                                                                                    |
| of starting any proposed work). SEE RULE 19.15.7.14 NMAC. For Multiple Completions: Attach wellbore diagram of proposed completion or recompletion.                                                                                     |                                                                                                                                                                                                              |                                                                                                                            |                                                                                                                                                                                                                                                                                                                                                    |
| TD-4050' PBTD-3750' Perfs/QH-3876-3884' CIBP-3780'                                                                                                                                                                                      |                                                                                                                                                                                                              |                                                                                                                            |                                                                                                                                                                                                                                                                                                                                                    |
| 1. Notified NMOCD of casing integrity test 24hrs in advance.                                                                                                                                                                            |                                                                                                                                                                                                              |                                                                                                                            |                                                                                                                                                                                                                                                                                                                                                    |
| 2. RU pump truck 1/21/14 circulate well with treated water, pressure test casing to 580 - 565# for 30 min.                                                                                                                              |                                                                                                                                                                                                              |                                                                                                                            |                                                                                                                                                                                                                                                                                                                                                    |
| OXY implemented a project in 2013 to wells that decreased the Primary prothe potential of the northern (active) program entails: monitoring the procrecompleting 4 wells in the South potential (4 in the East Eumont Unit) to plug and | hat consisted of revitalizing the norther duction spacing from 40 acre to 20 acre portion of the unit as well as to test polyction on the 4 new wells; cleaning our tion of the field to evaluate the potent | rn (active) portion of the spacing. OXY is currented in the southern that and stimulating 3 injetial of the inactive porti | well for further evaluation of the waterflood unit. The unit. OXY drilled and completed four new ently engaged in a program to continue to test in (inactive) portion of the unit. The continued exction wells to ensure sufficient flooding; and ion of the field. Also OXY has identified 10 wells will evaluate and determine the potential for |
| reactivation of this well.                                                                                                                                                                                                              |                                                                                                                                                                                                              |                                                                                                                            | 1 121/2015                                                                                                                                                                                                                                                                                                                                         |
| Spud Date:                                                                                                                                                                                                                              | Rig Release Da                                                                                                                                                                                               | ate: This Approva                                                                                                          | al of Temporary 1/21/2015 Int Expires 1/21/2015                                                                                                                                                                                                                                                                                                    |
|                                                                                                                                                                                                                                         |                                                                                                                                                                                                              | Abandonme                                                                                                                  | LAP.                                                                                                                                                                                                                                                                                                                                               |
|                                                                                                                                                                                                                                         |                                                                                                                                                                                                              |                                                                                                                            | 1 YEAR                                                                                                                                                                                                                                                                                                                                             |
| I hereby certify that the information                                                                                                                                                                                                   | above is true and complete to the b                                                                                                                                                                          | est of my knowledge                                                                                                        | and belief.                                                                                                                                                                                                                                                                                                                                        |
| 1                                                                                                                                                                                                                                       | / /                                                                                                                                                                                                          |                                                                                                                            |                                                                                                                                                                                                                                                                                                                                                    |
| SIGNATURE / ST                                                                                                                                                                                                                          | TITLE Sr                                                                                                                                                                                                     | . Regulatory Advisor                                                                                                       | DATE 1/23/14                                                                                                                                                                                                                                                                                                                                       |
| Type or print nameDavid Stewa                                                                                                                                                                                                           | E-mail address:                                                                                                                                                                                              | david_stewart@                                                                                                             | Ooxy.com PHONE:432-685-5717                                                                                                                                                                                                                                                                                                                        |
| For State Use Only  (Consoling Olinia Indiana)                                                                                                                                                                                          |                                                                                                                                                                                                              |                                                                                                                            |                                                                                                                                                                                                                                                                                                                                                    |
| APPROVED BY: Maley Sour TITLE Compliance Office DATE 1/28/2014 Conditions of Approval (if any):                                                                                                                                         |                                                                                                                                                                                                              |                                                                                                                            |                                                                                                                                                                                                                                                                                                                                                    |
| 11 ( 113/)                                                                                                                                                                                                                              |                                                                                                                                                                                                              |                                                                                                                            | FEB 2 4 2014                                                                                                                                                                                                                                                                                                                                       |