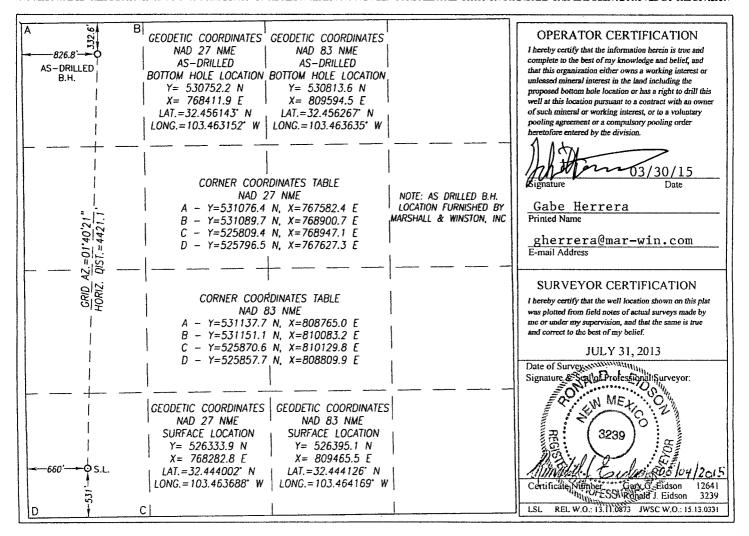

Form C-102 Revised August 1, 2011 Submit one copy to appropriate District Office

□AMENDED REPORT

## WELL LOCATION AND ACREAGE DEDICATION PLAT

| API Number    | Pool Code         | Pool Name                 |    |  |  |
|---------------|-------------------|---------------------------|----|--|--|
| 30-025-42202  | 28435             | Grama Ridge; Bone Spring, | NE |  |  |
| Property Code | Prope<br>SLICK ME | Well Number               |    |  |  |
| 313327        | 2H                |                           |    |  |  |
| OGRID No.     | Open              | Elevation                 |    |  |  |
| 14187         | MARSHALL &        | 3716'                     |    |  |  |
|               | Surfac            | e Location                |    |  |  |

| UL or lot No. | Section | Township | Range | Lot Idn | Feet from the | North/South line | Feet from the | East/West line | County |
|---------------|---------|----------|-------|---------|---------------|------------------|---------------|----------------|--------|
| М             | 27      | 21-S     | 34-E  |         | 531           | SOUTH            | 660           | WEST           | LEA    |

## AS-DRILLED Bottom Hole Location If Different From Surface

| UL or lot No.   | Section  | Township | Range          | Lot Idn | Feet from the | North/South line | Feet from the | East/West line | County |
|-----------------|----------|----------|----------------|---------|---------------|------------------|---------------|----------------|--------|
| D               | 27       | 21-S     | 34-E           |         | 332.6         | NORTH            | 826.8         | WEST           | LEA K  |
| Dedicated Acres | Joint or | Infill C | onsolidation C | ode Ord | er No. 777    |                  | 100           |                |        |
| 160             |          |          |                |         |               |                  |               |                |        |

NO ALLOWABLE WILL BE ASSIGNED TO THIS COMPLETION UNTIL ALL INTERESTS HAVE BEEN CONSOLIDATED OR A NON-STANDARD UNIT HAS BEEN APPROVED BY THE DIVISION