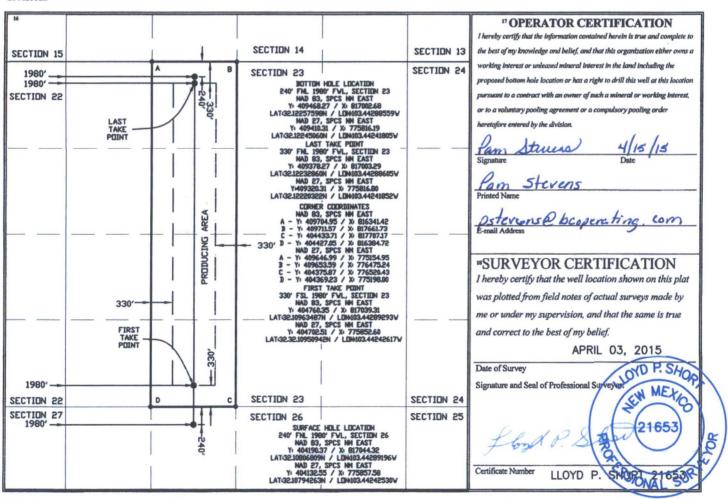

## WELL LOCATION AND ACREAGE DEDICATION PLAT

| 30-025- 43670                                    |               |                       |               | 96340   |                   | FAIRVIEW MILLS: BONE      |                    |                        | SPRING       | <u>.</u>            |        |  |
|--------------------------------------------------|---------------|-----------------------|---------------|---------|-------------------|---------------------------|--------------------|------------------------|--------------|---------------------|--------|--|
| Property Code                                    |               | DOGIE DRAW 23 FEDERAL |               |         |                   |                           |                    |                        | 6,           | Well Number<br>2H   |        |  |
| 70GRID №.<br>160825                              |               | B.C. OPERATING, INC.  |               |         |                   |                           |                    |                        | 1            | 'Elevation<br>3347' |        |  |
| □ Surface Location                               |               |                       |               |         |                   |                           |                    |                        |              |                     |        |  |
| UL or lot no.                                    | Section<br>26 | Township<br>T25S      | Range<br>R34E | Lot Idn | Feet from the 240 | North/South line<br>NORTH | Feet from the 1980 | East/West line<br>WEST |              | LEA                 | County |  |
| " Bottom Hole Location If Different From Surface |               |                       |               |         |                   |                           |                    |                        |              |                     |        |  |
| UL or lot no.                                    | Section 23    | Township<br>T25S      | Range<br>R34E | Lot Idn | Feet from the 240 | North/South line<br>NORTH | Feet from the 1980 | WES                    | st/West line | LEA                 | County |  |