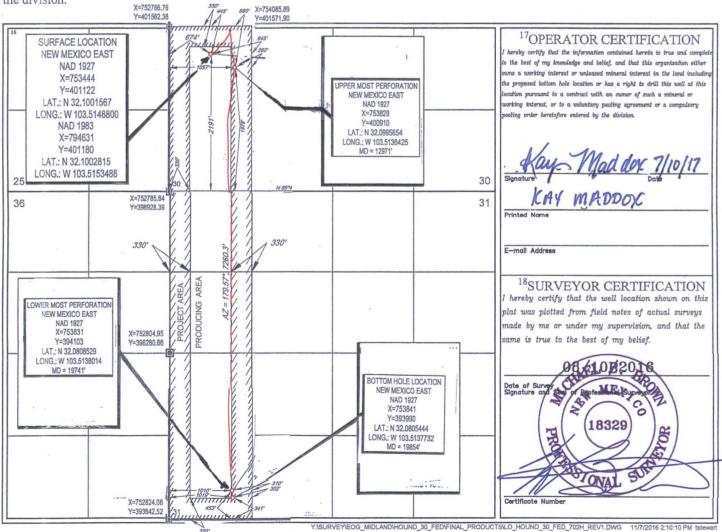

| District I<br>1625 N. French Dr., H                                                      | 10               |          |                                                                              |                        | FORM C-102               |                                      |                  |                |           |  |
|------------------------------------------------------------------------------------------|------------------|----------|------------------------------------------------------------------------------|------------------------|--------------------------|--------------------------------------|------------------|----------------|-----------|--|
| Phone: (575) 393-616<br>District II                                                      |                  |          | Energy.                                                                      | CD Re                  | evised August 1, 2011    |                                      |                  |                |           |  |
| 811 S.'First St., Artes                                                                  | 10.0000          |          | Energy, Minerals & Natural Resources OCD R<br>Department HOBBS OCD Submit on |                        |                          |                                      |                  |                |           |  |
| Phone: (575) 748-128<br>District III                                                     |                  |          | OILC                                                                         |                        | District Office          |                                      |                  |                |           |  |
| 1000 Rio Brazos Roa<br>Phone: (505) 334-617<br>District IV                               |                  |          | 12                                                                           | 17                     |                          |                                      |                  |                |           |  |
| 1220 S. St. Francis Dr., Sante Fe, NM 87505<br>Phone: (505) 476-3460 Fax: (505) 476-3462 |                  |          |                                                                              |                        |                          | MENDED REPORT                        |                  |                |           |  |
| 11000. (505) 470-540                                                                     | JU 1'AX. (JUJ) 4 | 70-5402  |                                                                              |                        |                          |                                      | RECEIV           | ED             |           |  |
|                                                                                          |                  | W        | ELL LC                                                                       | OCATIO                 | N AND ACR                | EAGE DEDICA                          | ATION PLAT       |                | . · · · · |  |
| <sup>1</sup> API Number<br>30-025- <b>43575</b>                                          |                  |          |                                                                              | <sup>2</sup> Pool Code |                          | <sup>3</sup> Pool Name               |                  |                |           |  |
|                                                                                          |                  |          | 9809                                                                         | 94                     | WC-                      | WC-025 G-09 S253336D; Upper Wolfcamp |                  |                |           |  |
| <sup>4</sup> Property Code                                                               |                  |          | <sup>5</sup> Property Name                                                   |                        |                          |                                      |                  |                |           |  |
|                                                                                          |                  |          | HOUND 30 FED                                                                 |                        |                          |                                      |                  |                |           |  |
| <sup>7</sup> OGRID No.                                                                   |                  |          |                                                                              |                        | <sup>9</sup> Elevation   |                                      |                  |                |           |  |
| 7377                                                                                     |                  |          |                                                                              | 3317'                  |                          |                                      |                  |                |           |  |
|                                                                                          |                  |          |                                                                              |                        | <sup>10</sup> Surface Lo | ocation                              |                  |                |           |  |
| UL or lot no.                                                                            | Section          | Township | Range                                                                        | Lot Idn                | Feet from the            | North/South line                     | Feet from the    | East/West line | County    |  |
| 3                                                                                        | 30               | 25-S     | 34-E                                                                         | -                      | 2191'                    | SOUTH                                | 674'             | WEST           | LEA       |  |
|                                                                                          | L 0              |          |                                                                              |                        |                          | North /Courth 11                     | East Course of L | 10-4/00/       |           |  |
| UL or lot no.                                                                            | Section          | Township | Range                                                                        | Lot Idn                | Feet from the            | North/South line                     | Feet from the    | East/West line | County    |  |

| 4                                       | <b>31</b>                | 25-S                    | 34-E           |                      | 341°   | SOUTH | 1019' | WEST | LEA |
|-----------------------------------------|--------------------------|-------------------------|----------------|----------------------|--------|-------|-------|------|-----|
| <sup>12</sup> Dedicated Acres<br>240.00 | <sup>13</sup> Joint or ] | infill <sup>14</sup> Co | nsolidation Co | de <sup>15</sup> Ord | er No. |       |       |      |     |

No allowable will be assigned to this completion until all interests have been consolidated or a non-standard unit has been approved by the division.  $\chi_{=752766.76}$   $\chi_{=754085.89}$ 