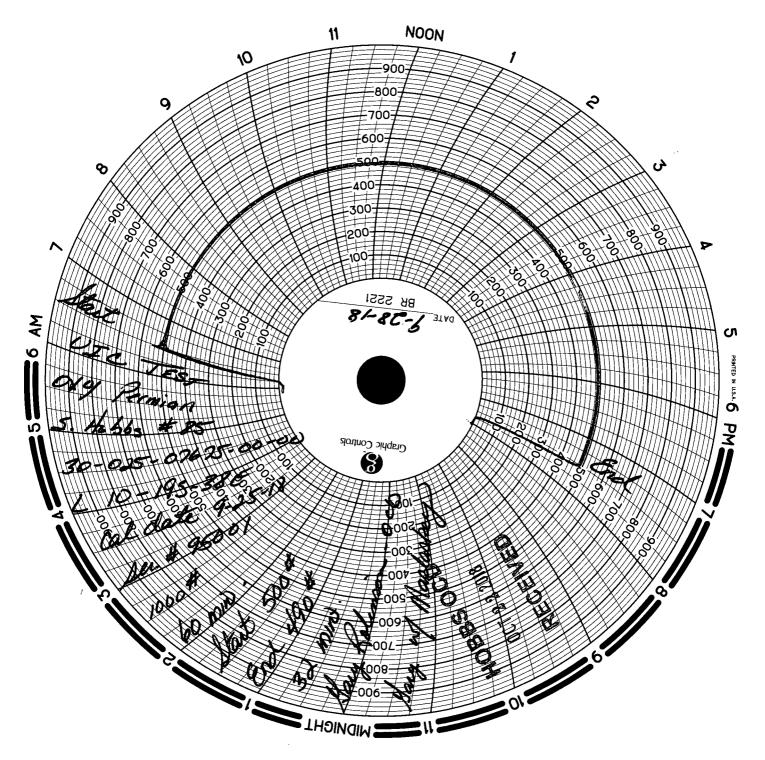

| Submit 1 Copy To Appropriate District                                                                                                      | State of New Mexico                                                 | Form C-103                                         |
|--------------------------------------------------------------------------------------------------------------------------------------------|---------------------------------------------------------------------|----------------------------------------------------|
| Submit I Copy To Appropriate District<br>Office<br>District I – (575) 393-6161<br>1625 N. French Dr., Hobbs, NM <b>\$40BBS</b>             | Dinerals and Natural Resources                                      | Revised July 18, 2013                              |
| District II – (575) 748-1283<br>811 S. First St., Artesia, NM 88210                                                                        | 30-025-07675<br>5. Indicate Type of Lease                           |                                                    |
| <u>District III</u> - (505) 334-6178 OC <b>Z</b> Z Z<br>1000 Rio Brazos Rd., Aztec, NM 87410                                               | L CONSERVATION DIVISION<br>1220 South St. Francis Dr.               | STATE FEE 6. State Oil & Gas Lease No.             |
| 1000 Rio Brazos Rd., Aztec, NM 87410<br><u>District IV</u> - (505) 476-3460<br>1220 S. St. Francis Dr., Santa Fe, NM <b>RECEN</b><br>87505 | VED and FC, Mill 07505                                              | 6. State Off & Gas Lease No.                       |
| SUNDRY NUTICES AND                                                                                                                         | KEPOKIS ON WELLS                                                    | 7. Lease Name or Unit Agreement Name               |
| (DO NOT USE THIS FORM FOR PROPOSALS TO DE<br>DIFFERENT RESERVOIR. USE "APPLICATION FOR                                                     |                                                                     | South HObbs (G/SA) Unit                            |
| PROPOSALS.) 1. Type of Well: Oil Well Gas Well                                                                                             | Other Injector                                                      | 8. Well Number 85                                  |
| 2. Name of Operator<br>Occidental Permian, Ltd                                                                                             |                                                                     | 9. OGRID Number 157984                             |
| 3. Address of Operator                                                                                                                     | 202                                                                 | 10. Pool name or Wildcat                           |
| HCR 1 Box 90 Denver City, TX 793<br>4. Well Location                                                                                       |                                                                     | Hobbs (G/SA)                                       |
| Unit Letter L 1980                                                                                                                         | _feet from the South line and 6                                     |                                                    |
| Section 10                                                                                                                                 | Township 19-S Range 38-F<br>vation (Show whether DR, RKB, RT, GR, e | NMPM Lea County                                    |
| 3597                                                                                                                                       |                                                                     |                                                    |
| 12. Check Appropria                                                                                                                        | ate Box to Indicate Nature of Notic                                 | e. Report or Other Data                            |
|                                                                                                                                            |                                                                     | BSEQUENT REPORT OF:                                |
|                                                                                                                                            |                                                                     | -                                                  |
| —                                                                                                                                          | E PLANS 🔲 COMMENCE D<br>PLE COMPL 🔲 CASING/CEMB                     | DRILLING OPNS. P AND A                             |
|                                                                                                                                            |                                                                     |                                                    |
|                                                                                                                                            |                                                                     | ng integrity test                                  |
| 13. Describe proposed or completed operation                                                                                               |                                                                     | and give pertinent dates, including estimated date |
| proposed completion or recompletion.                                                                                                       |                                                                     | completions. Attach wendore tragram of             |
| Date of test: 09/28/2018<br>Pressure readings: Initial - 500                                                                               | 0 PSI Ending 400 PSI                                                |                                                    |
| Length of test: 32 minutes                                                                                                                 | -                                                                   |                                                    |
| Witnessed: Yes - Gary Robins                                                                                                               | son - NMOCD                                                         |                                                    |
|                                                                                                                                            |                                                                     |                                                    |
|                                                                                                                                            |                                                                     |                                                    |
|                                                                                                                                            |                                                                     |                                                    |
|                                                                                                                                            |                                                                     |                                                    |
|                                                                                                                                            | ·                                                                   |                                                    |
| Spud Date:                                                                                                                                 | Rig Release Date:                                                   |                                                    |
|                                                                                                                                            |                                                                     |                                                    |
| I hereby certify that the information above is tr                                                                                          | rue and complete to the best of my knowle                           | dge and belief.                                    |
| $m_{\rm c}$                                                                                                                                |                                                                     |                                                    |
| SIGNATURE I CHAR CICHT                                                                                                                     | MOD PITLE Admin. Associate                                          | DATE_10/15/2018                                    |
| Type or print name Mensy A. Johnson                                                                                                        | E-mail address: mendy_john                                          | son@oxy.comPHONE:806-592-6280                      |
| For State Use Only                                                                                                                         | 10/-                                                                |                                                    |
| APPROVED BY: 1 Array TOLO                                                                                                                  | WN TITLE AU/I                                                       | DATE <b>10/22/20/8</b>                             |
| Conditions of Approval (if any):                                                                                                           |                                                                     | - /                                                |
| •                                                                                                                                          |                                                                     |                                                    |
| +                                                                                                                                          | YBDMS - CHART-                                                      |                                                    |

## **BRADENHEAD TEST REPORT**

| Operator Name<br>OCCIDENTAL PERMIAN, LTD | <sup>3</sup> API Number<br>30-025-07675 |
|------------------------------------------|-----------------------------------------|
| Property Name<br>SOUTH HOBBS (G/SA) UNIT | <br>Well No.<br>85                      |
| <sup>7.</sup> Surface Location           |                                         |

### Well Status

|             |         |           |         | where but   |
|-------------|---------|-----------|---------|-------------|
| Well Status | SHUT-IN | PRODUCING | DATE    | Detre licel |
| ACTIVE      | No      | INT       | 9-28-18 | Flood Ins   |
| An un       | No      | INJ       | 9-28-18 | 9           |

#### OPEN BRADENHEAD AND INTERMEDIATE TO ATMOSPHERE INDIVIDUALLY FOR 15 MINUTES EACH

## **OBSERVED DATA**

If bradenhead flowed water, check all of the descriptions that apply:

|                      | (A)Surf-Interm | (B)Interm(1)-Interm(2) | (C)Interm-Prod | (D)Prod Csng | (E)Tubing |
|----------------------|----------------|------------------------|----------------|--------------|-----------|
| Pressure             | 0              | NA                     | NA             | 0            | 1099      |
| Flow Characteristics |                |                        |                |              |           |
| Puff                 | Ø N            | Y/N                    | Y / N          |              |           |
| Steady Flow          | Y CD           | Y / N                  | Y / N          | Y 🔕          |           |
| Surges               | Y /O           | Y/N                    | Y / N          | ¥7           |           |
| Down to nothing      | ØN             | Y / N                  | Y/N            |              |           |
| Gas or Oil           | Y Ø            | Y / N                  | Y / N          | YQ           |           |
| Water                | Y O            | Y / N                  | Y / N          | Y N          |           |