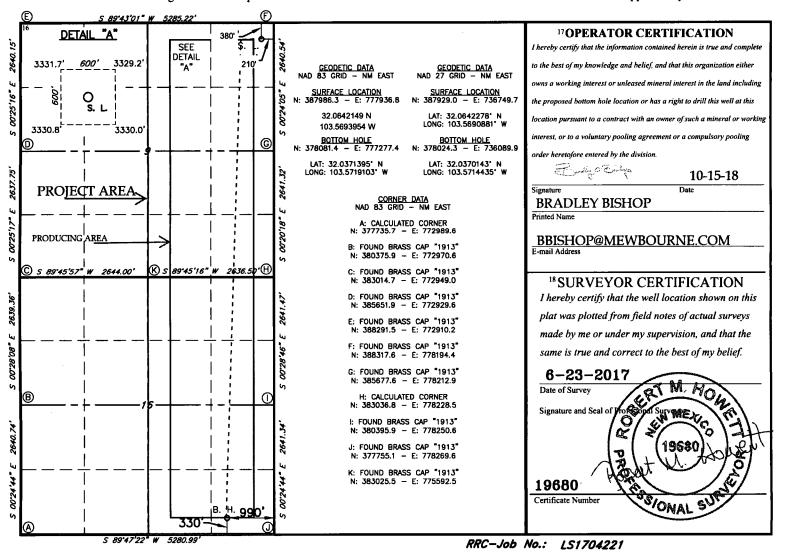

☐ AMENDED REPORT

WELL LOCATION AND ACREAGE DEDICATION PLAT

| 30-025-44648                           |          |                                       | ,             | <sup>2</sup> Pool Code |                       | 3 Pool Name RED HILLS WOLFCAMP GAS |               |                |                                       |
|----------------------------------------|----------|---------------------------------------|---------------|------------------------|-----------------------|------------------------------------|---------------|----------------|---------------------------------------|
|                                        |          |                                       | 81            | 83600                  |                       |                                    |               |                |                                       |
| 4Property Code<br>32//62               |          | SALADO DRAW 9/16 W0AP FEDERAL COM     |               |                        |                       |                                    |               |                | 6 Well Number<br><b>3H</b>            |
| <sup>7</sup> OGRID NO.<br><b>14744</b> |          | *Operator Name  MEWBOURNE OIL COMPANY |               |                        |                       |                                    |               |                | <sup>9</sup> Elevation<br><b>3333</b> |
|                                        |          |                                       |               |                        | <sup>10</sup> Surface | Location                           |               |                |                                       |
| UL or lot no.                          | Section  | Township                              | Range         | Lot Idn                | Feet from the         | North/South line                   | Feet From the | East/West line | County                                |
| A                                      | 9        | 26S                                   | 33E           |                        | 380                   | NORTH                              | 210           | EAST           | LEA                                   |
|                                        |          |                                       | "]            | 3ottom H               | ole Location          | If Different Fro                   | om Surface    |                |                                       |
| UL or lot no.                          | Section  | Township                              | Range         | Lot Idn                | Feet from the         | North/South line                   | Feet from the | East/West line | County                                |
| P                                      | 16       | 26S                                   | 33E           |                        | 330                   | SOUTH                              | 990           | EAST           | LEA                                   |
| Dedicated Acres                        | 13 Joint | or Infill 14 (                        | Consolidation | Code 15 (              | Order No.             |                                    |               |                |                                       |
| 640                                    |          |                                       |               |                        |                       |                                    |               |                |                                       |