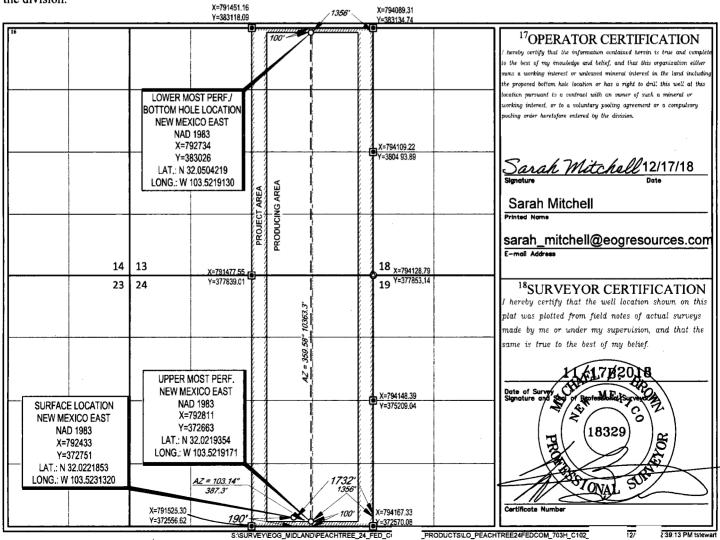

x AMENDED REPORT

WELL LOCATION AND ACREAGE DEDICATION PLAT

| <sup>1</sup> API Number | <sup>2</sup> Pool Code   | <sup>3</sup> Pool Na         | <sup>3</sup> Pool Name |  |  |
|-------------------------|--------------------------|------------------------------|------------------------|--|--|
| 30-025-44833            | 98097                    | Sanders Tank; Upper Wolfcamp |                        |  |  |
| Property Code           | <sup>6</sup> Well Number |                              |                        |  |  |
| 321383                  | PEACH                    | ITREE 24 FED COM             | #703H                  |  |  |
| <sup>7</sup> OGRID No.  |                          | <sup>8</sup> Operator Name   | <sup>9</sup> Elevation |  |  |
| 7377                    | EOG                      | RESOURCES, INC.              | 3366'                  |  |  |
|                         |                          | ^                            |                        |  |  |

<sup>10</sup>Surface Location

| <sup>11</sup> Bottom Hole Location If Different From Surface |         |          |       |         |               |                  |               |                |        |
|--------------------------------------------------------------|---------|----------|-------|---------|---------------|------------------|---------------|----------------|--------|
| 0                                                            | 24      | 26-S     | 33-E  | _       | 190'          | SOUTH            | 1732'         | EAST           | LEA    |
| UL or lot no.                                                | Section | Township | Range | Lot Idn | Feet from the | North/South line | Feet from the | East/West line | County |

| UL or lot no.          | Section                  | Township               | Range           | Lot Idn              | Feet from the | North/South line | Feet from the | East/West line | County |
|------------------------|--------------------------|------------------------|-----------------|----------------------|---------------|------------------|---------------|----------------|--------|
| В                      | 13                       | 26-S                   | 33-E            | _                    | 100'          | NORTH            | 1356'         | EAST           | LEA    |
| Dedicated Acres 640.00 | <sup>13</sup> Joint or I | nfill <sup>14</sup> Ce | onsolidation Co | de <sup>15</sup> Ord | er No.        |                  |               |                |        |