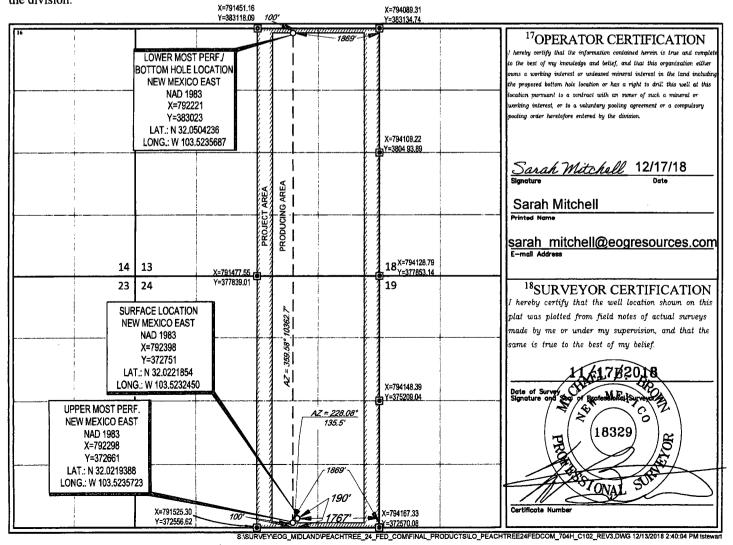

X AMENDED REPORT

WELL LOCATION AND ACREAGE DEDICATION PLAT

| 'API Number                   |                          |                            |                  | Pool Code           |                          | Pool Name                    |               |                                       |                        |  |
|-------------------------------|--------------------------|----------------------------|------------------|---------------------|--------------------------|------------------------------|---------------|---------------------------------------|------------------------|--|
| 30-025-44834                  |                          |                            | 98097            |                     | San                      | Sanders Tank; Upper Wolfcamp |               |                                       |                        |  |
| <sup>4</sup> Property Code    |                          | <sup>5</sup> Property Name |                  |                     |                          |                              |               | <sup>6</sup> Well Number              |                        |  |
| 321383                        |                          | PEACHTREE 24 FED COM       |                  |                     |                          |                              |               | #'                                    | #704H                  |  |
| <sup>7</sup> OGRID No.        |                          | <sup>8</sup> Operator Name |                  |                     |                          |                              |               | <sup>9</sup> E                        | <sup>9</sup> Elevation |  |
| 7377                          |                          | EOG RESOURCES, INC.        |                  |                     |                          |                              |               | 3                                     | 3364'                  |  |
|                               |                          |                            |                  |                     | <sup>10</sup> Surface Lo | cation                       |               |                                       |                        |  |
| UL or lot no.                 | Section                  | Township                   | Range            | Lot Idn             | Feet from the            | North/South line             | Feet from the | East/West line                        | County                 |  |
| 0                             | 24                       | 26-S                       | 33-E             | -                   | 190'                     | SOUTH                        | 1767'         | EAST                                  | LEA                    |  |
|                               | ł                        | L                          | <sup>11</sup> Bc | ttom Hole           | Location If D            | ifferent From Suri           | face          | · · · · · · · · · · · · · · · · · · · |                        |  |
| UL or lot no.                 | Section                  | Township                   | Range            | Lot Idn             | Feet from the            | North/South line             | Feet from the | East/West line                        | County                 |  |
| В                             | 13                       | 26-S                       | 33-E             | -                   | 100'                     | NORTH                        | 1869'         | EAST                                  | LEA                    |  |
| <sup>12</sup> Dedicated Acres | <sup>13</sup> Joint or l | Infill 14Co                | nsolidation Code | <sup>15</sup> Order | No.                      |                              |               | · · · · · · · · · · · · · · · · · · · |                        |  |
| 640.00                        |                          |                            |                  |                     |                          |                              |               |                                       |                        |  |