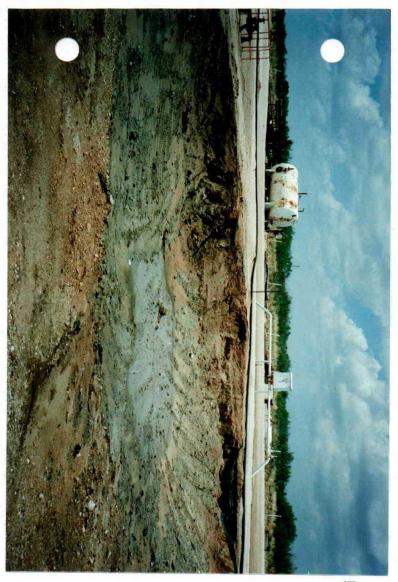

OFFICE JUN 1 1 1996

Deniel Soil about

|                                           | P                                                           | IT I | APACHE CORPORATION REMEDIATION AND CLOSURE REPORT |               |            |            |              |              |             |                         |                   |              |                               |      |   |
|-------------------------------------------|-------------------------------------------------------------|------|---------------------------------------------------|---------------|------------|------------|--------------|--------------|-------------|-------------------------|-------------------|--------------|-------------------------------|------|---|
|                                           |                                                             |      |                                                   | R             | outi       | ing        |              |              |             | -                       |                   |              |                               |      |   |
|                                           | P.O. Box 1980<br>Mexico 87410                               |      |                                                   | x             |            | OCI<br>San | D Sa<br>ta F | anta<br>e, N | Fe,<br>ew M | P.O.<br>Mexic           | Box 20<br>to 8750 | 088<br>04-20 | 088                           | х    |   |
| APACHE CO<br>2000 Post Oa<br>Houston, Tex |                                                             | Н&   | S GRP.                                            | ×             |            |            |              |              |             |                         |                   |              |                               |      |   |
| Operator:                                 | APACHE CO                                                   | DRF  | PORATION                                          |               |            |            |              |              | -           | Telep                   | ohone:            | ·            | (915) 527-3                   | 3311 | 1 |
| Address:                                  | P.O. Box 84                                                 | 8 W  | Vink, Texas                                       | 7978          | 39         |            |              |              | •           |                         |                   |              |                               |      | 1 |
| Facility or W                             | /ell Name:                                                  |      | Skelly Pen                                        | ose .         | A U        | nit        |              |              |             |                         |                   |              |                               |      | 1 |
| Location: Ur                              | nit or Qtr/Qtr                                              | Sec  | ÷.                                                | Se            | <b>c</b> 3 |            | Т            | 238          | R           | 37E                     | Cou               | ınty         | Lea                           |      | 1 |
| Pit Type:                                 | Separator                                                   |      | Dehydra                                           | tor           |            | T          | Othe         | r: O         | verfl       | ow                      |                   |              |                               |      |   |
| Land Type:                                | BLM                                                         |      | State                                             |               |            | F          | ee           |              | Ot          | her:                    | Private           |              |                               |      | 1 |
|                                           |                                                             |      | -                                                 | PIT L<br>agra |            |            |              | I)           |             |                         | 7.17.6-1          |              |                               |      |   |
| Pit Dimensio                              | ons:                                                        |      | Length: 6                                         | 60'           |            | Wi         | dth:         | 40'          |             |                         | Depth             | 1: 10        | )'                            |      | 1 |
| Reference:                                |                                                             |      | Wellhead                                          |               |            | Ot         | her:         | NE           | Cor         | ner                     |                   |              |                               |      | 1 |
| Footage Fro                               |                                                             |      |                                                   |               |            |            |              |              |             |                         |                   |              |                               |      | 1 |
| Direction Fro                             | om Reference:                                               |      |                                                   |               | 4          | 40 D       | egr          | ees          |             |                         | East              |              | North                         | х    | 1 |
|                                           |                                                             |      |                                                   |               |            |            |              |              |             | _                       |                   | of           | ,                             |      | 1 |
|                                           |                                                             |      |                                                   |               |            |            |              |              | х           |                         | West              |              | South                         | х    | 1 |
| distance from                             | <b>Fround Water</b> :  n contaminants  evation of groun     | to s |                                                   |               | •          | Gre        | 50           | feet         | to 9        | 0 fee<br>9 fee<br>0 fee | et                | (10 F        | Points)<br>Points)<br>Points) | 0    |   |
| 200 feet from                             | otection Area:<br>n a private don<br>ess than 1000 tources) | nest | tic water                                         |               |            |            |              |              |             | Ye<br><b>N</b>          | s<br>o            | (20 Points)  |                               |      |   |
| distance to pe                            | Surface Water:<br>erennial lakes, pe<br>eks, irrigation     | ond  | s, rivers,                                        |               | (          | 20         | 0 fe         | et to        | 100         | 0 fee<br>0 fee<br>0 fee | et                | (10 <b>l</b> | Points)<br>Points)<br>Points) | 0    |   |
|                                           |                                                             |      |                                                   |               |            |            |              | Ra           | nkir        | ıg So                   | ore (T            | otal         | Points):                      | 0    | 1 |