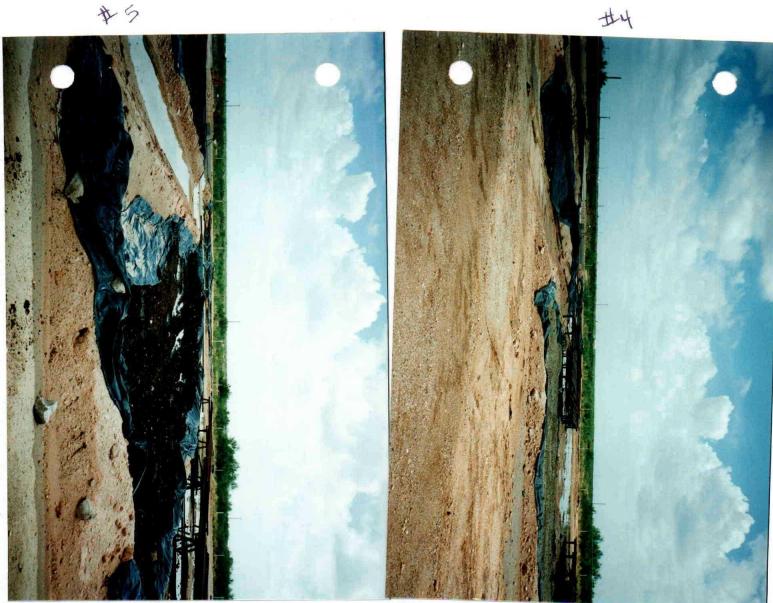

Skell Penrose A Unit (SPAU); 11' deep, sampled soil using PID BTEX 460 ppm, medium to strong hydrocarbon odors, visual contamination.

NM BZ State: 16-Ts23s-R37e; 11' deep, sampled soil using PID BTEX 15.5 ppm, none to very slight hydrocarbon odor, no visual contamination.

OFFICE JUN 1 1 1996

Deniel Soil about

|                                           | P                                                           | IT I | APACHE CORPORATION REMEDIATION AND CLOSURE REPORT |               |            |            |              |              |             |                         |                   |              |                               |      |   |
|-------------------------------------------|-------------------------------------------------------------|------|---------------------------------------------------|---------------|------------|------------|--------------|--------------|-------------|-------------------------|-------------------|--------------|-------------------------------|------|---|
|                                           |                                                             |      |                                                   | R             | outi       | ing        |              |              |             | -                       |                   |              |                               |      |   |
|                                           | P.O. Box 1980<br>Mexico 87410                               |      |                                                   | x             |            | OCI<br>San | D Sa<br>ta F | anta<br>e, N | Fe,<br>ew M | P.O.<br>Mexic           | Box 20<br>to 8750 | 088<br>04-20 | 088                           | х    |   |
| APACHE CO<br>2000 Post Oa<br>Houston, Tex |                                                             | Н&   | S GRP.                                            | ×             |            |            |              |              |             |                         |                   |              |                               |      |   |
| Operator:                                 | APACHE CO                                                   | DRF  | PORATION                                          |               |            |            |              |              | -           | Telep                   | ohone:            | ·            | (915) 527-3                   | 3311 | 1 |
| Address:                                  | P.O. Box 84                                                 | 8 W  | Vink, Texas                                       | 7978          | 39         |            |              |              | •           |                         |                   |              |                               |      | 1 |
| Facility or W                             | /ell Name:                                                  |      | Skelly Pen                                        | ose .         | A U        | nit        |              |              |             |                         |                   |              |                               |      | 1 |
| Location: Ur                              | nit or Qtr/Qtr                                              | Sec  | ÷.                                                | Se            | <b>c</b> 3 |            | Т            | 238          | R           | 37E                     | Cou               | ınty         | Lea                           |      | 1 |
| Pit Type:                                 | Separator                                                   |      | Dehydra                                           | tor           |            | T          | Othe         | r: O         | verfl       | ow                      |                   |              |                               |      |   |
| Land Type:                                | BLM                                                         |      | State                                             |               |            | F          | ee           |              | Ot          | her:                    | Private           |              |                               |      | 1 |
|                                           |                                                             |      | -                                                 | PIT L<br>agra |            |            |              | I)           |             |                         | 7.17.6-1          |              |                               |      |   |
| Pit Dimensio                              | ons:                                                        |      | Length: 6                                         | 60'           |            | Wi         | dth:         | 40'          |             |                         | Depth             | 1: 10        | )'                            |      | 1 |
| Reference:                                |                                                             |      | Wellhead                                          |               |            | Ot         | her:         | NE           | Cor         | ner                     |                   |              |                               |      | 1 |
| Footage Fro                               |                                                             |      |                                                   |               |            |            |              |              |             |                         |                   |              |                               |      | 1 |
| Direction Fro                             | om Reference:                                               |      |                                                   |               | 4          | 40 D       | egr          | ees          |             |                         | East              |              | North                         | х    | 1 |
|                                           |                                                             |      |                                                   |               |            |            |              |              |             | _                       |                   | of           | ,                             |      | 1 |
|                                           |                                                             |      |                                                   |               |            |            |              |              | х           |                         | West              |              | South                         | х    | 1 |
| distance from                             | <b>Fround Water</b> :  n contaminants  evation of groun     | to s |                                                   |               | •          | Gre        | 50           | feet         | to 9        | 0 fee<br>9 fee<br>0 fee | et                | (10 F        | Points)<br>Points)<br>Points) | 0    |   |
| 200 feet from                             | otection Area:<br>n a private don<br>ess than 1000 tources) | nest | tic water                                         |               |            |            |              |              |             | Ye<br><b>N</b>          | s<br>o            | (20 Points)  |                               |      |   |
| distance to pe                            | Surface Water:<br>erennial lakes, pe<br>eks, irrigation     | ond  | s, rivers,                                        |               | (          | 20         | 0 fe         | et to        | 100         | 0 fee<br>0 fee<br>0 fee | et                | (10 <b>l</b> | Points)<br>Points)<br>Points) | 0    |   |
|                                           |                                                             |      |                                                   |               |            |            |              | Ra           | nkir        | ıg So                   | ore (T            | otal         | Points):                      | 0    | 1 |