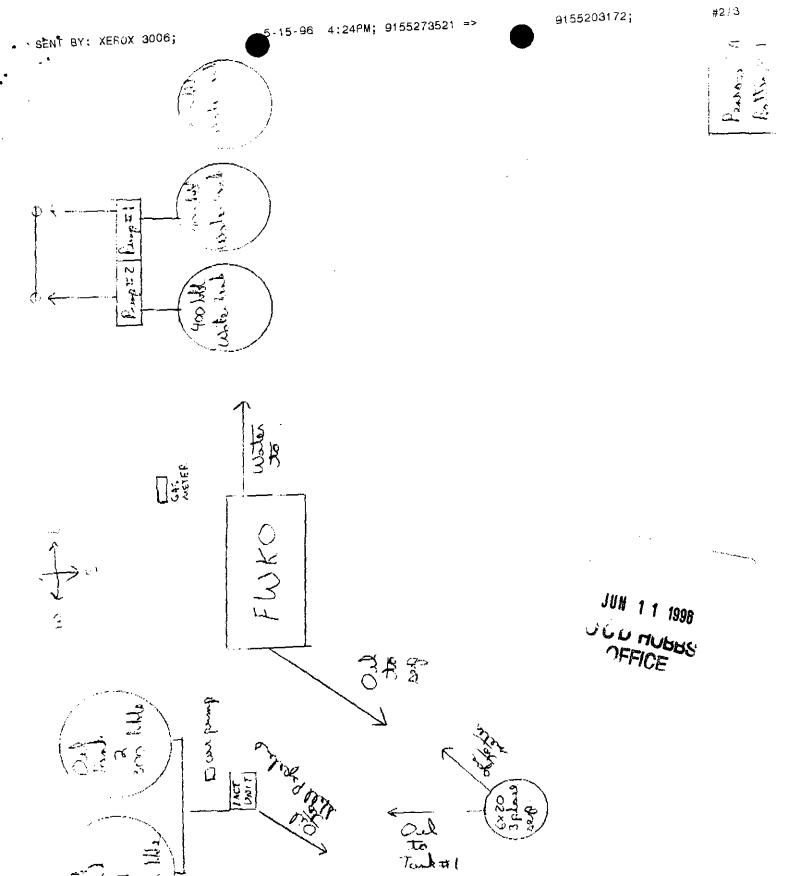

OFFICE JUN 1 1 1996

Deniel Soil about

|                                           | P                                                           | IT I | APACHE CORPORATION REMEDIATION AND CLOSURE REPORT |               |            |            |              |              |             |                         |                   |              |                               |      |   |
|-------------------------------------------|-------------------------------------------------------------|------|---------------------------------------------------|---------------|------------|------------|--------------|--------------|-------------|-------------------------|-------------------|--------------|-------------------------------|------|---|
|                                           |                                                             |      |                                                   | R             | outi       | ing        |              |              |             | -                       |                   |              |                               |      |   |
|                                           | P.O. Box 1980<br>Mexico 87410                               |      |                                                   | x             |            | OCI<br>San | D Sa<br>ta F | anta<br>e, N | Fe,<br>ew M | P.O.<br>Mexic           | Box 20<br>to 8750 | 088<br>04-20 | 088                           | х    |   |
| APACHE CO<br>2000 Post Oa<br>Houston, Tex |                                                             | Н&   | S GRP.                                            | ×             |            |            |              |              |             |                         |                   |              |                               |      |   |
| Operator:                                 | APACHE CO                                                   | DRF  | PORATION                                          |               |            |            |              |              | -           | Telep                   | ohone:            | ·            | (915) 527-3                   | 3311 | 1 |
| Address:                                  | P.O. Box 84                                                 | 8 W  | Vink, Texas                                       | 7978          | 39         |            |              |              | •           |                         |                   |              |                               |      | 1 |
| Facility or W                             | /ell Name:                                                  |      | Skelly Pen                                        | ose .         | A U        | nit        |              |              |             |                         |                   |              |                               |      | 1 |
| Location: Ur                              | nit or Qtr/Qtr                                              | Sec  | ÷.                                                | Se            | <b>c</b> 3 |            | Т            | 238          | R           | 37E                     | Cou               | ınty         | Lea                           |      | 1 |
| Pit Type:                                 | Separator                                                   |      | Dehydra                                           | tor           |            | T          | Othe         | r: O         | verfl       | ow                      |                   |              |                               |      |   |
| Land Type:                                | BLM                                                         |      | State                                             |               |            | F          | ee           |              | Ot          | her:                    | Private           |              |                               |      | 1 |
|                                           |                                                             |      | -                                                 | PIT L<br>agra |            |            |              | I)           |             |                         | 7.17.6-1          |              |                               |      |   |
| Pit Dimensio                              | ons:                                                        |      | Length: 6                                         | 60'           |            | Wi         | dth:         | 40'          |             |                         | Depth             | 1: 10        | )'                            |      | 1 |
| Reference:                                |                                                             |      | Wellhead                                          |               |            | Ot         | her:         | NE           | Cor         | ner                     |                   |              |                               |      | 1 |
| Footage Fro                               |                                                             |      |                                                   |               |            |            |              |              |             |                         |                   |              |                               |      | 1 |
| Direction Fro                             | om Reference:                                               |      |                                                   |               | 4          | 40 D       | egr          | ees          |             |                         | East              |              | North                         | х    | 1 |
|                                           |                                                             |      |                                                   |               |            |            |              |              |             | _                       |                   | of           | ,                             |      | 1 |
|                                           |                                                             |      |                                                   |               |            |            |              |              | х           |                         | West              |              | South                         | х    | 1 |
| distance from                             | <b>Fround Water</b> :  n contaminants  evation of groun     | to s |                                                   |               | •          | Gre        | 50           | feet         | to 9        | 0 fee<br>9 fee<br>0 fee | et                | (10 F        | Points)<br>Points)<br>Points) | 0    |   |
| 200 feet from                             | otection Area:<br>n a private don<br>ess than 1000 tources) | nest | tic water                                         |               |            |            |              |              |             | Ye<br><b>N</b>          | s<br>o            | (20 Points)  |                               |      |   |
| distance to pe                            | Surface Water:<br>erennial lakes, pe<br>eks, irrigation     | ond  | s, rivers,                                        |               | (          | 20         | 0 fe         | et to        | 100         | 0 fee<br>0 fee<br>0 fee | et                | (10 <b>l</b> | Points)<br>Points)<br>Points) | 0    |   |
|                                           |                                                             |      |                                                   |               |            |            |              | Ra           | nkir        | ıg So                   | ore (T            | otal         | Points):                      | 0    | 1 |