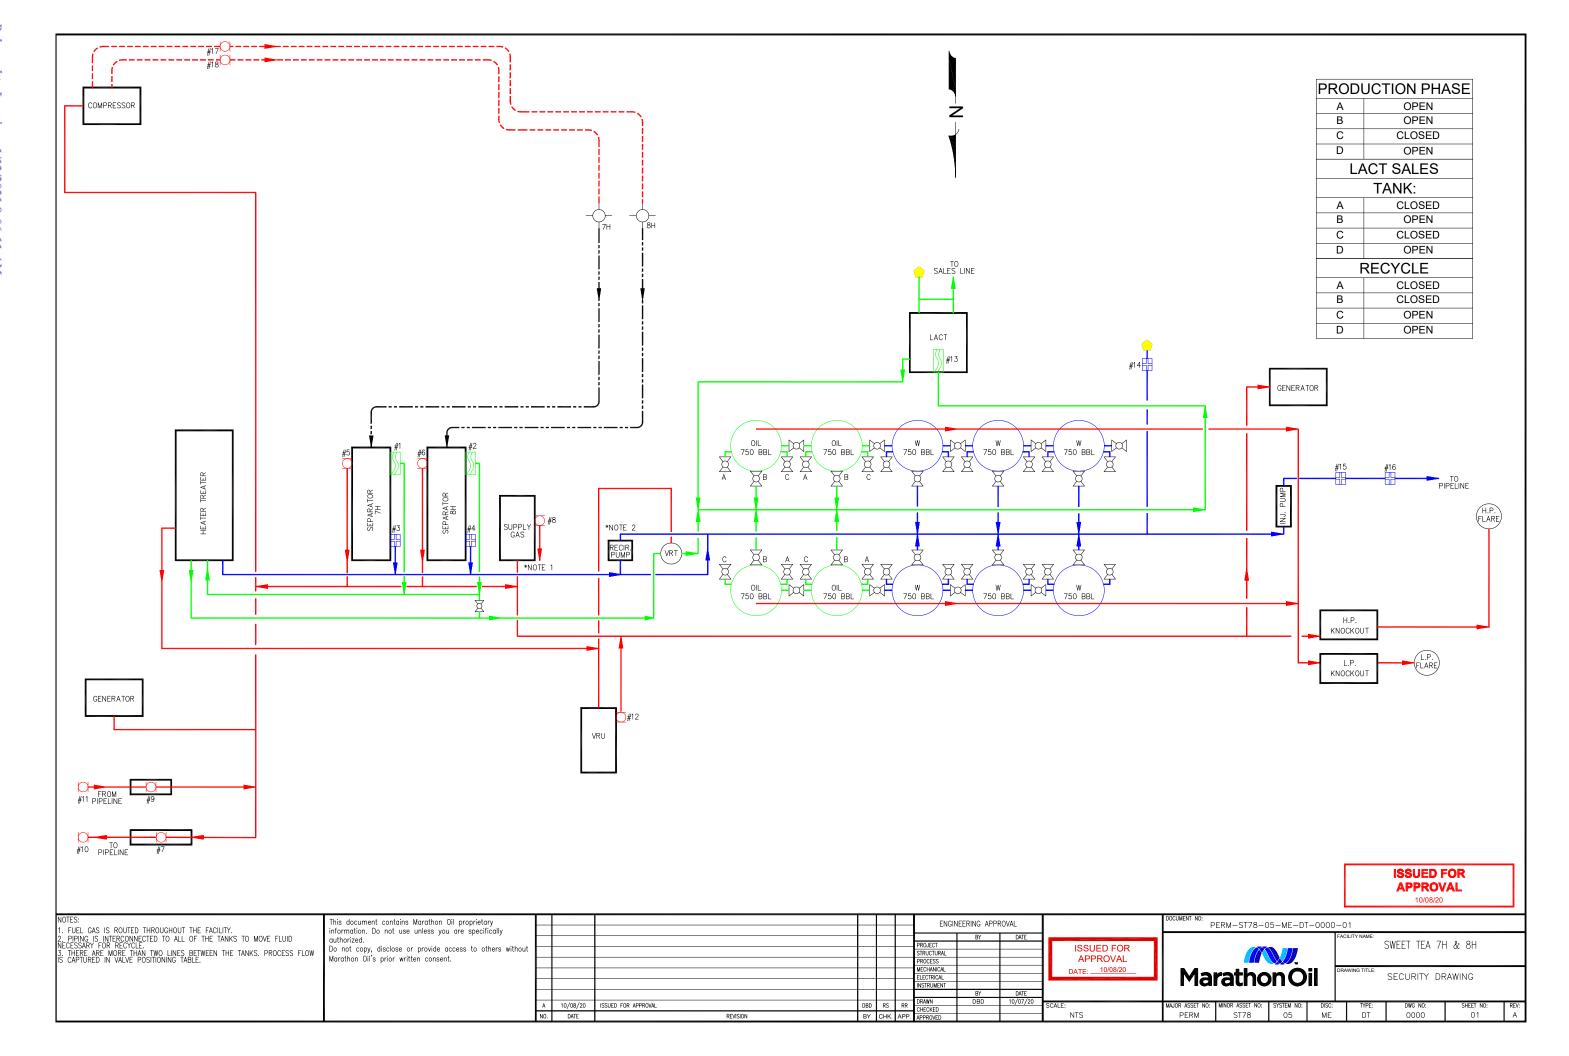

#### Oil & Gas metering:

The Central Tank Battery (CTB) is co-located with the wells location. There are four oil tanks at the CTB that the with LACT system that the wells will utilize, and for gas they will have a separate measurement and then routed to a common central delivery point (CDP) on location. The produced water will go to a common water tanks on location.

Each well will have its own 3-phase separator. The oil production will be allocated on a daily basis using the coriolis meter on the downstream side of the 3-phase separator.

Sweet Tea 31 Fed Com 7H oil allocation meter consists of a Micro Motion Coriolis meter (SN-14805204). Sweet Tea 31 Fed Com 8H oil allocation meter consists of a Micro Motion Coriolis meter (SN-14804101).

Gas production will be allocated on a daily basis using the allocation meters downstream of the 3-phase separator.

Sweet Tea 31 Fed Com 7H gas allocation meter consists of an orifice meter (SN-D0303845). Sweet Tea 31 Fed Com 8H gas allocation meter consists of an orifice meter (SN-D0303853).

#### **Process and Flow Descriptions:**

The Sweet Tea 31 Fed Com 7H & Sweet Tea 31 Fed Com 8H well pad has a central tank battery located on federal lease NMNM-111533 in Eddy County, New Mexico.

The production from the two wells be routed to the CTB where each well will have its own separator for measurement and a common heater treater. Oil, gas and water volumes from each well producing to this battery are determined by using an individual separator for continuous measurement at the CTB. Oil and water production will be allocated on a daily basis based on the coriolis (oil) and mag (water) downstream of each separator. Gas production will be allocated on a daily basis based on the orifice meter downstream of each separator.

After separation and allocation measurement, the oil and water will go to common oil tanks and water tanks. The oil will be sold through a LACT. The gas from the separator will combine with gas from the heater treater and will be routed to a gas scrubber and then on to the gas CDP located on the west side of the pad.

The flow of produced fluids is shown on the facility diagram along with a description of each vessel. The commingling of production is in the interest of conservation and waste and will result in the most effective, economic means of producing the reserves in place from the affected wells and will not result in reduced royalty or improper measurement of production. The proposed commingling will reduce operating expenses as well as reduce the surface facility footprint and overall emissions.