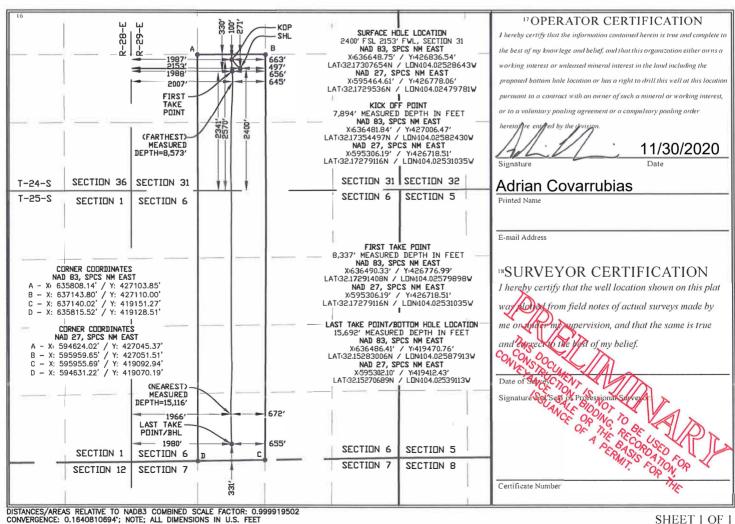

| ceived by OCD: 12/7/2020 11:05:1                                                                                                 | 9 AM State of New Mex                                                                             | ico                                         |                                                                                                  | F                                                                                                      | Form Page 3 of 4 |
|----------------------------------------------------------------------------------------------------------------------------------|---------------------------------------------------------------------------------------------------|---------------------------------------------|--------------------------------------------------------------------------------------------------|--------------------------------------------------------------------------------------------------------|------------------|
| Office<br><u>District I</u> – (575) 393-6161                                                                                     | Energy, Minerals and Natura                                                                       | al Resources                                | WIELL ADVAN                                                                                      | Revise                                                                                                 | d July 18, 2013  |
| 1625 N. French Dr., Hobbs, NM 88240<br>District II – (575) 748-1283                                                              |                                                                                                   |                                             | WELL API NO Multiple                                                                             | Э.                                                                                                     |                  |
| 811 S. First St., Artesia, NM 88210                                                                                              | OIL CONSERVATION I                                                                                |                                             | 5. Indicate Ty                                                                                   | pe of Lease                                                                                            |                  |
| <u>District III</u> – (505) 334-6178<br>1000 Rio Brazos Rd., Aztec, NM 87410                                                     | 1220 South St. France                                                                             |                                             | STATE                                                                                            | FEE                                                                                                    |                  |
| <u>District IV</u> – (505) 476-3460<br>1220 S. St. Francis Dr., Santa Fe, NM                                                     | Santa Fe, NM 875                                                                                  | 505                                         | 6. State Oil &                                                                                   | Gas Lease No.                                                                                          |                  |
| 87505                                                                                                                            |                                                                                                   |                                             |                                                                                                  |                                                                                                        |                  |
|                                                                                                                                  | CES AND REPORTS ON WELLS<br>SALS TO DRILL OR TO DEEPEN OR PLUC                                    | GRACK TO A                                  | 7. Lease Name                                                                                    | e or Unit Agree                                                                                        | ment Name        |
| DIFFERENT RESERVOIR. USE "APPLIC                                                                                                 | CATION FOR PERMIT" (FORM C-101) FOR                                                               |                                             | SWEET TEA F                                                                                      | EDERAL                                                                                                 |                  |
| PROPOSALS.)  1. Type of Well: Oil Well                                                                                           | Gas Well Other                                                                                    |                                             | 8. Well Numb                                                                                     | per Multiple                                                                                           |                  |
| 2. Name of Operator                                                                                                              |                                                                                                   |                                             | 9. OGRID Nu                                                                                      | · · · · · · · · · · · · · · · · · · ·                                                                  |                  |
| Marathon Oil Permian LLC                                                                                                         |                                                                                                   |                                             | 372098                                                                                           | ******                                                                                                 |                  |
| 3. Address of Operator 5555 San Felipe St., Houston, TX 7                                                                        | 7056                                                                                              |                                             | 10. Pool name Multiple                                                                           | or Wildcat                                                                                             |                  |
| 4. Well Location                                                                                                                 |                                                                                                   |                                             | Multiple                                                                                         |                                                                                                        |                  |
| Unit Letter :                                                                                                                    | feet from the                                                                                     | line and                                    | feet                                                                                             | from the                                                                                               | line             |
| Section 31                                                                                                                       | Township 24S Ran                                                                                  |                                             | NMPM                                                                                             | County                                                                                                 | EDDY             |
|                                                                                                                                  | 11. Elevation (Show whether DR, I                                                                 |                                             |                                                                                                  |                                                                                                        |                  |
|                                                                                                                                  |                                                                                                   |                                             |                                                                                                  |                                                                                                        |                  |
| 13. Describe proposed or comp<br>of starting any proposed we<br>proposed completion or rec<br>Marathon Oil Permian LLC is reques | MULTIPLE COMPL  COMMINGLE  leted operations. (Clearly state all peork). SEE RULE 19.15.7.14 NMAC. | OTHER: ertinent details, ar For Multiple Co | nd give pertinent of pmpletions: Attacondition oil and gas will not limited with daily measurent | dates, including the wellbore diagonal be affected with the nent at separation Pool ke; Bone Spring, S | ram of<br>e      |
| Spud Date:  I hereby certify that the information  SIGNATURE                                                                     | Rig Release Date above is true and complete to the bes                                            |                                             |                                                                                                  | DATE 11/30/20                                                                                          | 020              |
| Type or print name                                                                                                               |                                                                                                   | acovarrubias@r                              | marathonoil com                                                                                  |                                                                                                        | 296-3368         |
| For State Use Only                                                                                                               |                                                                                                   |                                             |                                                                                                  |                                                                                                        |                  |
| APPROVED BY:                                                                                                                     | TITLE                                                                                             |                                             | 1                                                                                                | DATE                                                                                                   |                  |
| Conditions of Approval (if any):                                                                                                 | 111LE                                                                                             |                                             |                                                                                                  | D1111                                                                                                  |                  |

#### Proposal for Sweet Tea Fed Com CTB Lease and Pool:

| Federal Lease NM-11     | 1533              | C            | )il                         | GAS         |           |       |      |
|-------------------------|-------------------|--------------|-----------------------------|-------------|-----------|-------|------|
| Well Name               | Location          | API#         | <b>Pool</b> ; Formation     | <b>BOPD</b> | Gravities | MCFPD | BTU  |
| Sweet Tea 31 Fed Com 7H | Sec. 31-T24S-R29E | 30-015-45606 | Willow Lake, SE Bone Spring | 330         | 44.15     | 1670  | 1319 |
| Sweet Tea 31 Fed Com 8H | Sec. 31-T24S-R29E | 30-015-44605 | Purple Sage; Wolfcamp       | 300         | 46.53     | 1590  | 1299 |