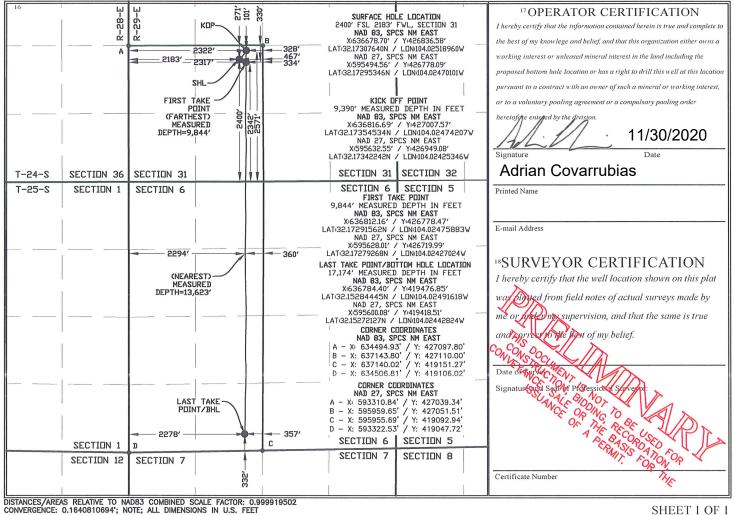

| ceived by OCD: 12/7/2020 11:05:1                                                                                                 | 9 AM State of New Mex                                                                             | ico                                         |                                                                                                  | F                                                                                                      | Form Page 3 of 4 |
|----------------------------------------------------------------------------------------------------------------------------------|---------------------------------------------------------------------------------------------------|---------------------------------------------|--------------------------------------------------------------------------------------------------|--------------------------------------------------------------------------------------------------------|------------------|
| Office<br><u>District I</u> – (575) 393-6161                                                                                     | Energy, Minerals and Natura                                                                       | al Resources                                | WIELL ADVAN                                                                                      | Revise                                                                                                 | d July 18, 2013  |
| 1625 N. French Dr., Hobbs, NM 88240<br>District II – (575) 748-1283                                                              |                                                                                                   |                                             | WELL API NO Multiple                                                                             | Э.                                                                                                     |                  |
| 811 S. First St., Artesia, NM 88210                                                                                              | OIL CONSERVATION I                                                                                |                                             | 5. Indicate Ty                                                                                   | pe of Lease                                                                                            |                  |
| <u>District III</u> – (505) 334-6178<br>1000 Rio Brazos Rd., Aztec, NM 87410                                                     | 1220 South St. France                                                                             |                                             | STATE                                                                                            | FEE                                                                                                    |                  |
| <u>District IV</u> – (505) 476-3460<br>1220 S. St. Francis Dr., Santa Fe, NM                                                     | Santa Fe, NM 875                                                                                  | 505                                         | 6. State Oil &                                                                                   | Gas Lease No.                                                                                          |                  |
| 87505                                                                                                                            |                                                                                                   |                                             |                                                                                                  |                                                                                                        |                  |
|                                                                                                                                  | CES AND REPORTS ON WELLS<br>SALS TO DRILL OR TO DEEPEN OR PLUC                                    | GRACK TO A                                  | 7. Lease Name                                                                                    | e or Unit Agree                                                                                        | ment Name        |
| DIFFERENT RESERVOIR. USE "APPLIC                                                                                                 | CATION FOR PERMIT" (FORM C-101) FOR                                                               |                                             | SWEET TEA F                                                                                      | EDERAL                                                                                                 |                  |
| PROPOSALS.)  1. Type of Well: Oil Well                                                                                           | Gas Well Other                                                                                    |                                             | 8. Well Numb                                                                                     | per Multiple                                                                                           |                  |
| 2. Name of Operator                                                                                                              |                                                                                                   |                                             | 9. OGRID Nu                                                                                      | · · · · · · · · · · · · · · · · · · ·                                                                  |                  |
| Marathon Oil Permian LLC                                                                                                         |                                                                                                   |                                             | 372098                                                                                           | ******                                                                                                 |                  |
| 3. Address of Operator 5555 San Felipe St., Houston, TX 7                                                                        | 7056                                                                                              |                                             | 10. Pool name Multiple                                                                           | or Wildcat                                                                                             |                  |
| 4. Well Location                                                                                                                 |                                                                                                   |                                             | Multiple                                                                                         |                                                                                                        |                  |
| Unit Letter :                                                                                                                    | feet from the                                                                                     | line and                                    | feet                                                                                             | from the                                                                                               | line             |
| Section 31                                                                                                                       | Township 24S Ran                                                                                  |                                             | NMPM                                                                                             | County                                                                                                 | EDDY             |
|                                                                                                                                  | 11. Elevation (Show whether DR, I                                                                 |                                             |                                                                                                  |                                                                                                        |                  |
|                                                                                                                                  |                                                                                                   |                                             |                                                                                                  |                                                                                                        |                  |
| 13. Describe proposed or comp<br>of starting any proposed we<br>proposed completion or rec<br>Marathon Oil Permian LLC is reques | MULTIPLE COMPL  COMMINGLE  leted operations. (Clearly state all peork). SEE RULE 19.15.7.14 NMAC. | OTHER: ertinent details, ar For Multiple Co | nd give pertinent of pmpletions: Attacondition oil and gas will not limited with daily measurent | dates, including the wellbore diagonal be affected with the nent at separation Pool ke; Bone Spring, S | ram of<br>e      |
| Spud Date:  I hereby certify that the information  SIGNATURE                                                                     | Rig Release Date above is true and complete to the bes                                            |                                             |                                                                                                  | DATE 11/30/20                                                                                          | 020              |
| Type or print name                                                                                                               |                                                                                                   | acovarrubias@r                              | marathonoil com                                                                                  |                                                                                                        | 296-3368         |
| For State Use Only                                                                                                               |                                                                                                   |                                             |                                                                                                  |                                                                                                        |                  |
| APPROVED BY:                                                                                                                     | TITLE                                                                                             |                                             | 1                                                                                                | DATE                                                                                                   |                  |
| Conditions of Approval (if any):                                                                                                 | 111LE                                                                                             |                                             |                                                                                                  | D1111                                                                                                  |                  |

#### Proposal for Sweet Tea Fed Com CTB Lease and Pool:

| Federal Lease NM-11     | 1533              | C            | )il                         | GAS         |           |       |      |
|-------------------------|-------------------|--------------|-----------------------------|-------------|-----------|-------|------|
| Well Name               | Location          | API#         | <b>Pool</b> ; Formation     | <b>BOPD</b> | Gravities | MCFPD | BTU  |
| Sweet Tea 31 Fed Com 7H | Sec. 31-T24S-R29E | 30-015-45606 | Willow Lake, SE Bone Spring | 330         | 44.15     | 1670  | 1319 |
| Sweet Tea 31 Fed Com 8H | Sec. 31-T24S-R29E | 30-015-44605 | Purple Sage; Wolfcamp       | 300         | 46.53     | 1590  | 1299 |