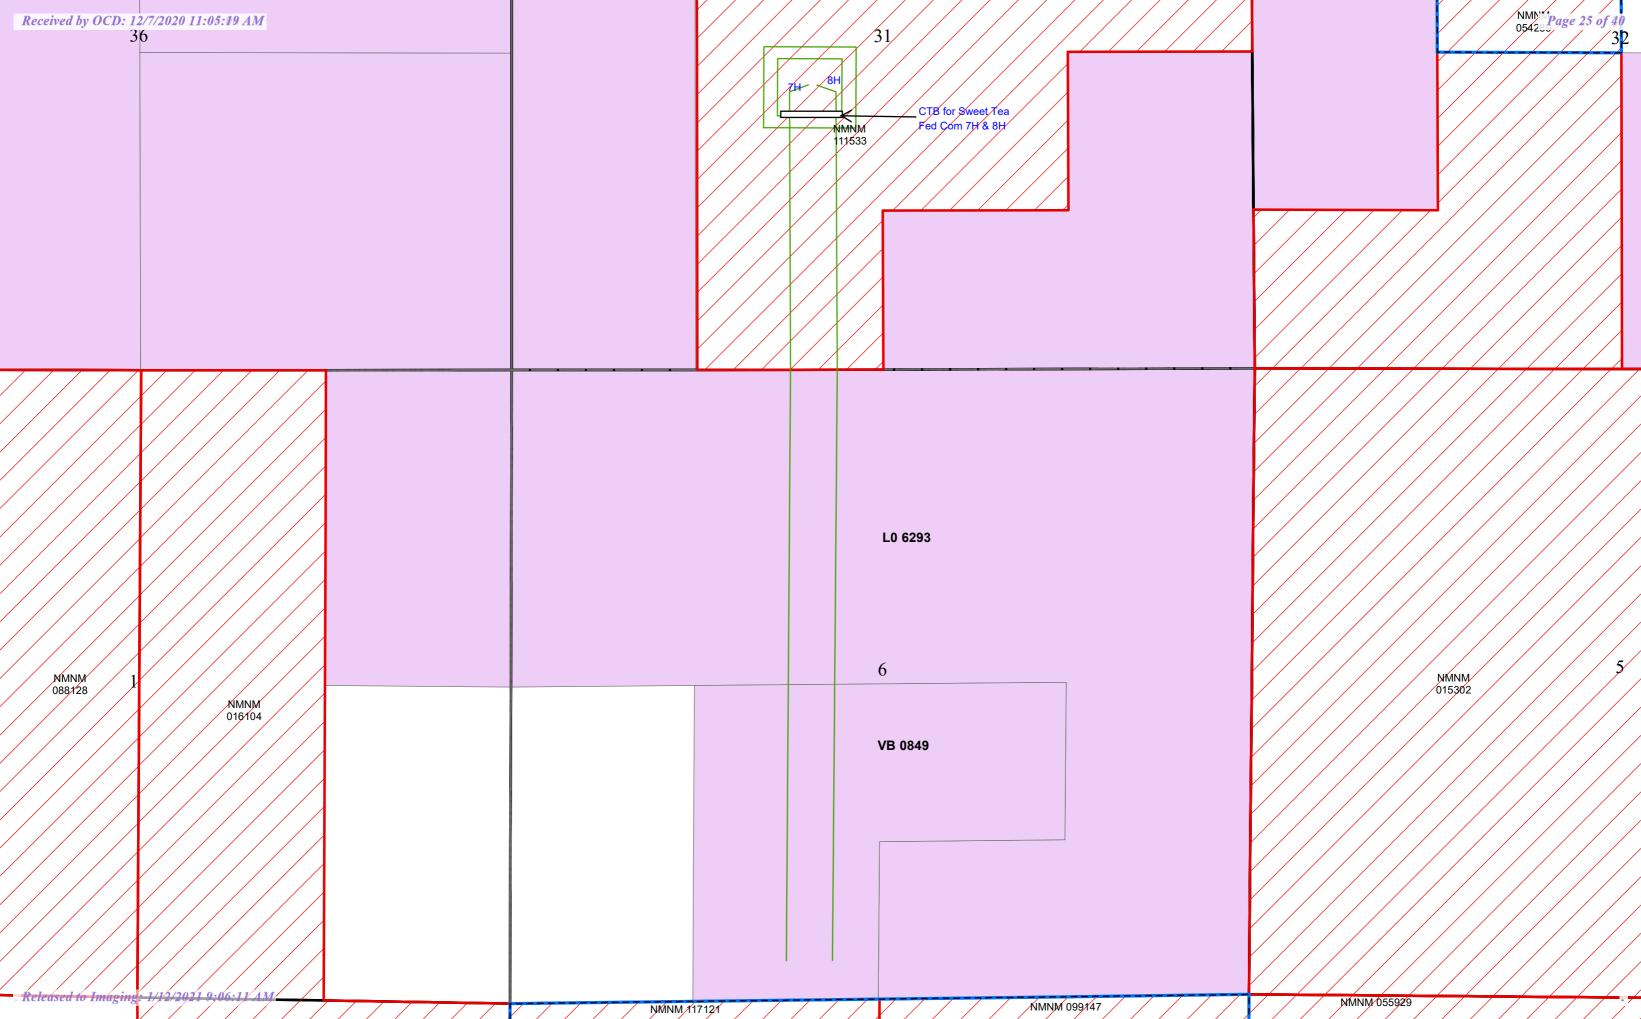

Lease map shows the federal lease and well locations in Section 31-T24S-R29E. The CTB resides on the same lease as the hydrocarbons produced from the wells. The gas sales meter is located off-lease at the Sweet Tea State CTB. Working, royalty, and overriding interest owners are diverse and been sent a copy of the proposal. The NMOCD has been sent a copy of the proposal for approval.

#### **Process and Flow Descriptions:**

The Sweet Tea 31 Fed Com 7H & Sweet Tea 31 Fed Com 8H well pad has a central tank battery located on federal lease NMNM-111533 in Eddy County, New Mexico.

The production from the two wells be routed to the CTB where each well will have its own separator for measurement and a common heater treater. Oil, gas and water volumes from each well producing to this battery are determined by using an individual separator for continuous measurement at the CTB. Oil and water production will be allocated on a daily basis based on the coriolis (oil) and mag (water) downstream of each separator. Gas production will be allocated on a daily basis based on the orifice meter downstream of each separator.