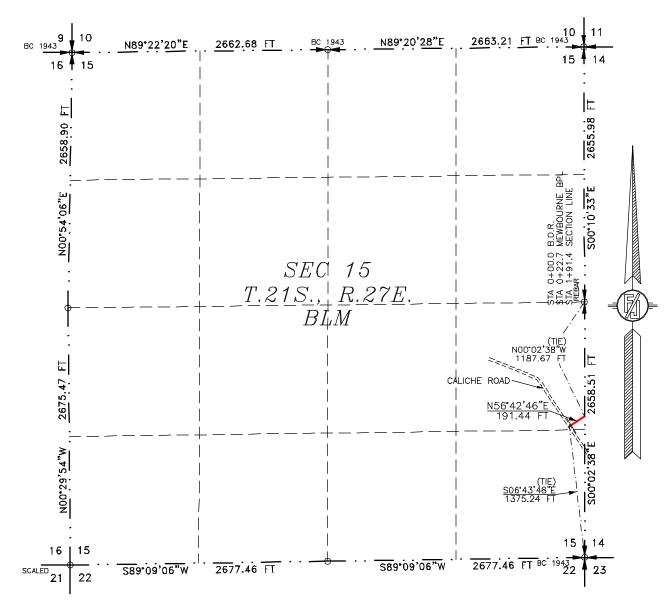

# **DESCRIPTION**

A STRIP OF LAND 30 FEET WIDE CROSSING BUREAU OF LAND MANAGEMENT LAND IN SECTION 15, TOWNSHIP 21 SOUTH, RANGE 27 EAST, N.M.P.M., EDDY COUNTY, STATE OF NEW MEXICO AND BEING 15 FEET EACH SIDE OF THE FOLLOWING DESCRIBED CENTERLINE SURVEY:

BEGINNING AT A POINT WITHIN THE NE/4 SE/4 OF SAID SECTION 15, TOWNSHIP 21 SOUTH, RANGE 27 EAST, N.M.P.M., WHENCE THE SOUTHEAST CORNER OF SAID SECTION 15, TOWNSHIP 21 SOUTH, RANGE 27 EAST, N.M.P.M. BEARS SO6'43'48"E, A DISTANCE OF 1375.24 FEET;

THENCE N56'42'46"E A DISTANCE OF 191.44 FEET THE TERMINUS OF THIS CENTERLINE SURVEY, WHENCE THE EAST QUARTER CORNER OF SAID SECTION 15, TOWNSHIP 21 SOUTH, RANGE 27 EAST, N.M.P.M. BEARS NOO'02'38"W, A DISTANCE OF 1187.67 FEET;

SAID STRIP OF LAND BEING 191.44 FEET OR 11.60 RODS IN LENGTH, CONTAINING 0.132 ACRES MORE OR LESS AND BEING ALLOCATED BY FORTIES AS FOLLOWS:

NE/4 SE/4 191.44 L.F. 11.60 RODS 0.132 ACRES