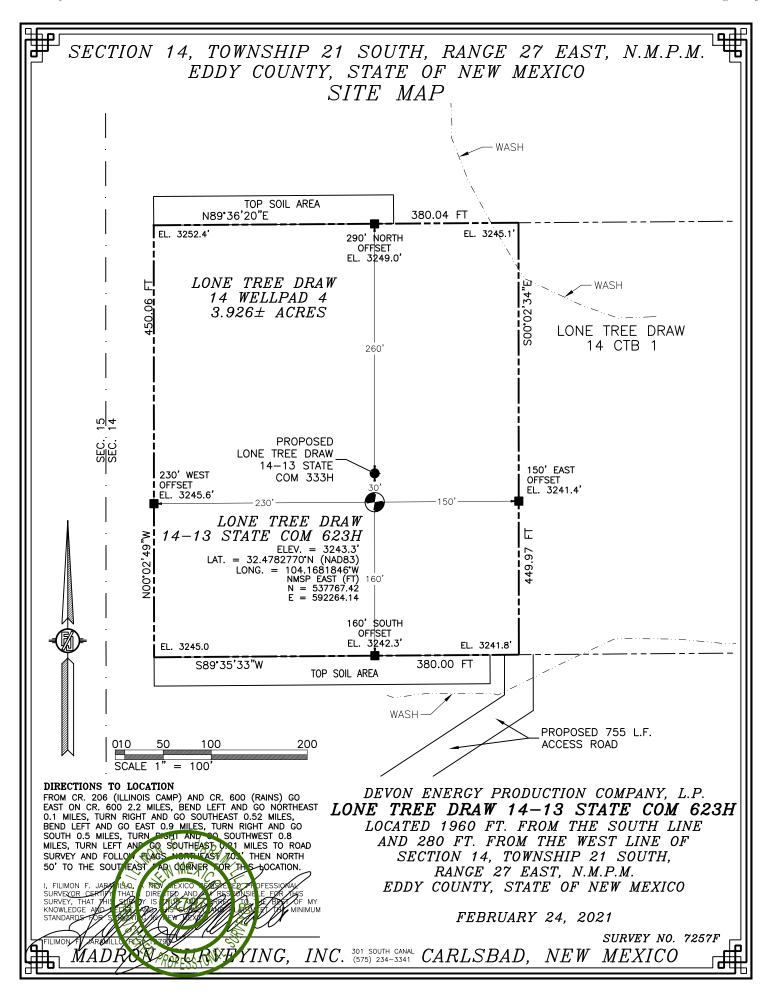

# DIRECTIONS TO LOCATION

FROM CR. 206 (ILLINOIS CAMP) AND CR. 600 (RAINS) GO EAST ON CR. 600 2.2 MILES, BEND LEFT AND GO NORTHEAST 0.1 MILES, TURN RIGHT AND GO SOUTHEAST 0.52 MILES, BEND LEFT AND GO EAST 0.9 MILES, TURN RIGHT AND GO SOUTH 0.5 MILES, TURN RIGHT AND GO SOUTHWEST 0.8 MILES, TURN LEFT AND GO SOUTHEAST 0.21 MILES TO ROAD SURVEY AND FOLLOW FLAGS NORTHEAST 705' THEN NORTH 50' TO THE SOUTHEAST PAD CORNER FOR THIS LOCATION.