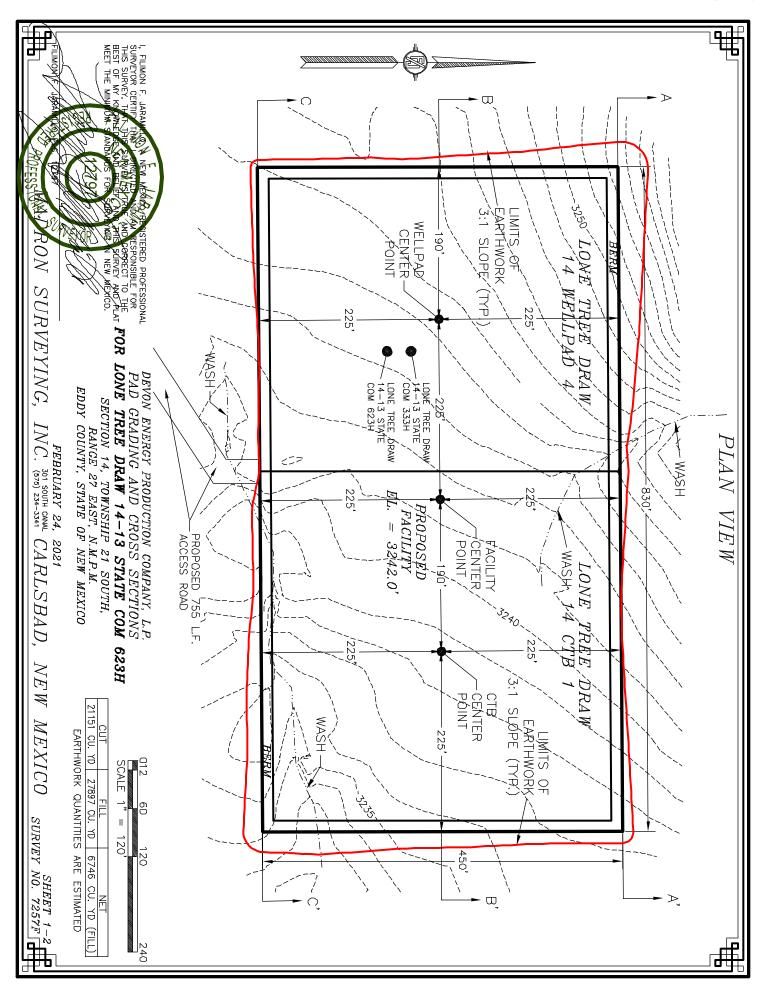

ACCESS ROAD FOR LONE TREE DRAW 14 CTB 1 & WELLPAD 4 (LONE TREE DRAW 14-13 STATE COM 333H & 623H)

DEVON ENERGY PRODUCTION COMPANY, L.P. CENTERLINE SURVEY OF AN ACCESS ROAD CROSSING SECTION 15, TOWNSHIP 21 SOUTH, RANGE 27 EAST, N.M.P.M. EDDY COUNTY, STATE OF NEW MEXICO FEBRUARY 24, 2021

# **DESCRIPTION**

A STRIP OF LAND 30 FEET WIDE CROSSING BUREAU OF LAND MANAGEMENT LAND IN SECTION 15, TOWNSHIP 21 SOUTH, RANGE 27 EAST, N.M.P.M., EDDY COUNTY, STATE OF NEW MEXICO AND BEING 15 FEET EACH SIDE OF THE FOLLOWING DESCRIBED CENTERLINE SURVEY:

BEGINNING AT A POINT WITHIN THE NE/4 SE/4 OF SAID SECTION 15, TOWNSHIP 21 SOUTH, RANGE 27 EAST, N.M.P.M., WHENCE THE SOUTHEAST CORNER OF SAID SECTION 15, TOWNSHIP 21 SOUTH, RANGE 27 EAST, N.M.P.M. BEARS SO6'43'48"E, A DISTANCE OF 1375.24 FEET;

THENCE N56'42'46"E A DISTANCE OF 191.44 FEET THE TERMINUS OF THIS CENTERLINE SURVEY, WHENCE THE EAST QUARTER CORNER OF SAID SECTION 15, TOWNSHIP 21 SOUTH, RANGE 27 EAST, N.M.P.M. BEARS NOO'02'38"W, A DISTANCE OF 1187.67 FEET;

SAID STRIP OF LAND BEING 191.44 FEET OR 11.60 RODS IN LENGTH, CONTAINING 0.132 ACRES MORE OR LESS AND BEING ALLOCATED BY FORTIES AS FOLLOWS:

NE/4 SE/4 191.44 L.F. 11.60 RODS 0.132 ACRES