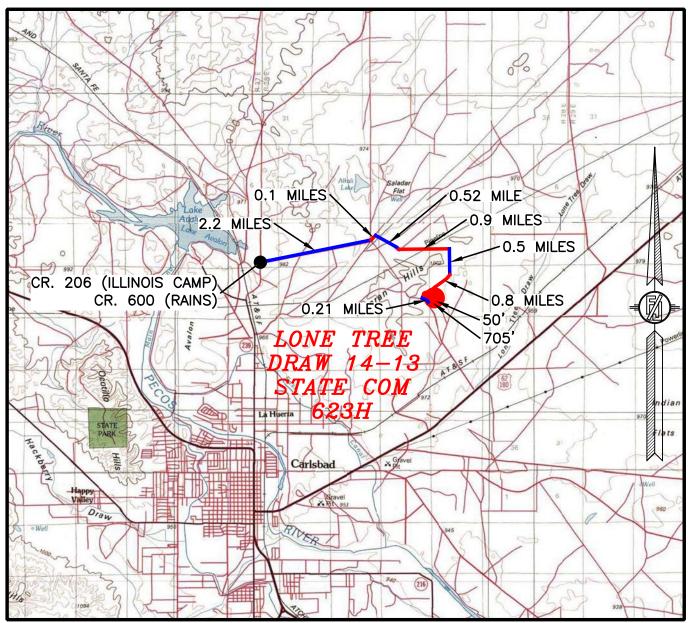

# SECTION 14, TOWNSHIP 21 SOUTH, RANGE 27 EAST, N.M.P.M. EDDY COUNTY, STATE OF NEW MEXICO VICINITY MAP

DISTANCES IN MILES

NOT TO SCALE

# DIRECTIONS TO LOCATION

FROM CR. 206 (ILLINOIS CAMP) AND CR. 600 (RAINS) GO EAST ON CR. 600 2.2 MILES, BEND LEFT AND GO NORTHEAST 0.1 MILES, TURN RIGHT AND GO SOUTHEAST 0.52 MILES, BEND LEFT AND GO EAST 0.9 MILES, TURN RIGHT AND GO SOUTH 0.5 MILES, TURN RIGHT AND GO SOUTHWEST 0.8 MILES, TURN LEFT AND GO SOUTHEAST 0.21 MILES TO ROAD SURVEY AND FOLLOW FLAGS NORTHEAST 705' THEN NORTH 50' TO THE SOUTHEAST PAD CORNER FOR THIS LOCATION.