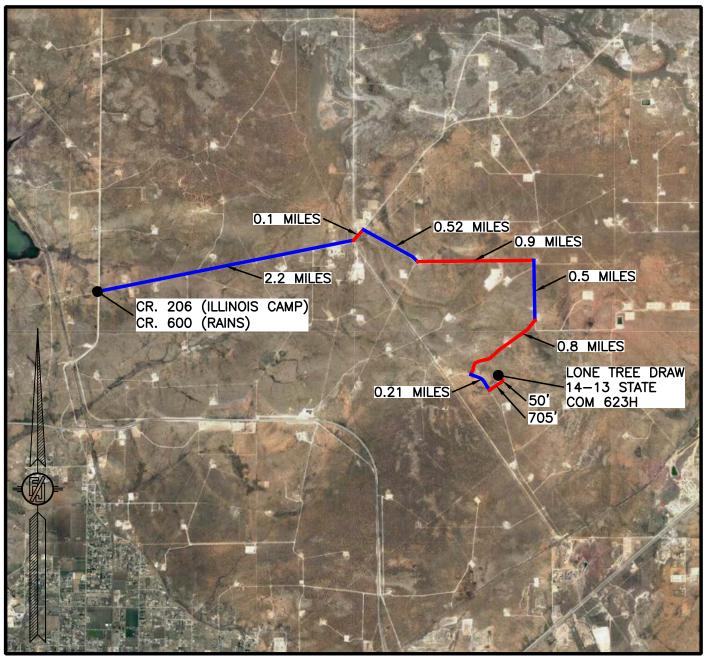

# SECTION 14, TOWNSHIP 21 SOUTH, RANGE 27 EAST, N.M.P.M. EDDY COUNTY, STATE OF NEW MEXICO VICINITY MAP

DISTANCES IN MILES

NOT TO SCALE

# DIRECTIONS TO LOCATION

FROM CR. 206 (ILLINOIS CAMP) AND CR. 600 (RAINS) GO EAST ON CR. 600 2.2 MILES, BEND LEFT AND GO NORTHEAST 0.1 MILES, TURN RIGHT AND GO SOUTHEAST 0.52 MILES, BEND LEFT AND GO EAST 0.9 MILES, TURN RIGHT AND GO SOUTH 0.5 MILES, TURN RIGHT AND GO SOUTHWEST 0.8 MILES, TURN LEFT AND GO SOUTHEAST 0.21 MILES TO ROAD SURVEY AND FOLLOW FLAGS NORTHEAST 705' THEN NORTH 50' TO THE SOUTHEAST PAD CORNER FOR THIS LOCATION.