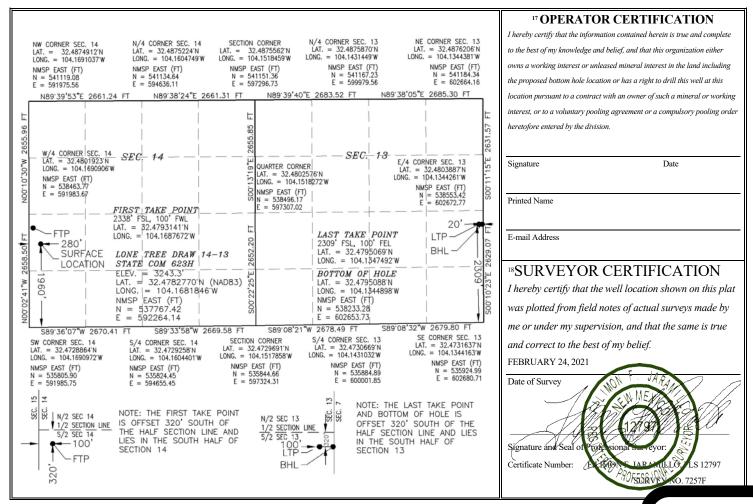

- Surface Location (SL): 1960' from the South line and 280' from the West line of Section 14, Township 21 South, Range 27 East;
- Bottom Hole Location (BHL): 2309' from the South line and 20' from the East line of Section 13, Township 21 South, Range 27 East;
- First Take Point (FTP): 2338' from the South line and 100' from the West line of Section 14, Township 21 South, Range 27 East;
- Last Take Point (LTP): 2309' from the South line and 100' from the East line of Section 13, Township 21 South, Range 27 East.

## <sup>10</sup> Surface Location

| UL or lot no.                                    | Section | Township | Range | Lot Idn | Feet from the | North/South line | Feet from the | East/West line | County |
|--------------------------------------------------|---------|----------|-------|---------|---------------|------------------|---------------|----------------|--------|
| L                                                | 14      | 21 S     | 27 E  |         | 1960          | SOUTH            | 280           | WEST           | EDDY   |
| " Bottom Hole Location If Different From Surface |         |          |       |         |               |                  |               |                |        |

|    | Bowom Hon Zowmon ii Binition a miwo |            |              |              |         |               |                  |                         |                |        |
|----|-------------------------------------|------------|--------------|--------------|---------|---------------|------------------|-------------------------|----------------|--------|
|    | UL or lot no.                       | Section    | Township     | Range        | Lot Idn | Feet from the | North/South line | Feet from the           | East/West line | County |
|    | I                                   | 13         | 21 S         | 27 E         |         | 2309          | SOUTH            | 20                      | EAST           | EDDY   |
| 12 | Dedicated Acres                     | s 13 Joint | or Infill 14 | Consolidatio | n Code  |               |                  | <sup>15</sup> Order No. |                |        |

No allowable will be assigned to this completion until all interests have been consolidated or a non-standard unit has been approved by the division.

| Inten   | t                            | As Dril      | led          |          |                       |                              |       |        |               |           |            |                     |  |  |
|---------|------------------------------|--------------|--------------|----------|-----------------------|------------------------------|-------|--------|---------------|-----------|------------|---------------------|--|--|
| API#    |                              |              |              |          |                       |                              |       |        |               |           |            |                     |  |  |
| DE\     | rator Nai<br>/ON EN<br>MPANY | IERGY F      | PRODU        | CTIOI    | N                     | Property N<br>LONE TF<br>COM |       |        | W 14-1        | 3 STA     | TE         | Well Number<br>623H |  |  |
| Kick (  | Off Point                    | (KOP)        |              |          |                       |                              |       |        |               |           |            |                     |  |  |
| UL      | Section                      | Township     | Range        | Lot      | Feet                  | From N                       | I/S   | Feet   | F             | rom E/W   | County     |                     |  |  |
| Latitu  | ıde                          | L            | <u>I</u>     | <u> </u> | Longitu               | ıde                          |       |        | I             |           | NAD        |                     |  |  |
| First T | Take Poir                    | nt (FTP)     | Range        | Lot      | Feet                  | From N                       | N/S   | Feet   | F             | om E/W    | County     |                     |  |  |
| L       | 14<br>ude                    | 21S          | 27E          |          | 2338<br>Longitu       | SOUT                         | ГН    | 100    | W             | EST       | EDDY       |                     |  |  |
|         | 179314                       | 1            |              |          | _                     | 1687672                      |       |        |               |           | 83         |                     |  |  |
| Last T  | ake Poin                     | t (LTP)      |              |          |                       |                              |       |        |               |           |            |                     |  |  |
| UL<br>I | Section 13                   | Township 21S | Range<br>27E | Lot      | Feet<br>2309          | From N/S<br>SOUTH            | Feet  |        | From E/\ EAST | V Coun    |            |                     |  |  |
| Latitu  | ude<br>179506                | 9            | 1            | •        | _                     | Longitude NAD 104.1347492 83 |       |        |               |           |            |                     |  |  |
| Is this | s well the                   | defining v   | well for th  | ne Hori  | zontal S <sub>l</sub> | pacing Unit?                 | ' [   |        | ]             |           |            |                     |  |  |
| Is this | well an                      | infill well? |              |          |                       |                              |       |        |               |           |            |                     |  |  |
| Spaci   | ng Unit.                     | lease prov   | ide API if   | availal  | ble, Ope              | rator Name                   | and \ | vell n | umber fo      | or Defini | ng well fo | or Horizontal       |  |  |
| API#    |                              |              |              |          |                       |                              |       |        |               |           |            |                     |  |  |
| Ope     | rator Nai                    | ne:          | •            |          |                       | Property N                   | lame  | :      |               |           |            | Well Number         |  |  |
|         |                              |              |              |          |                       |                              |       |        |               |           |            | KZ 06/29/2018       |  |  |