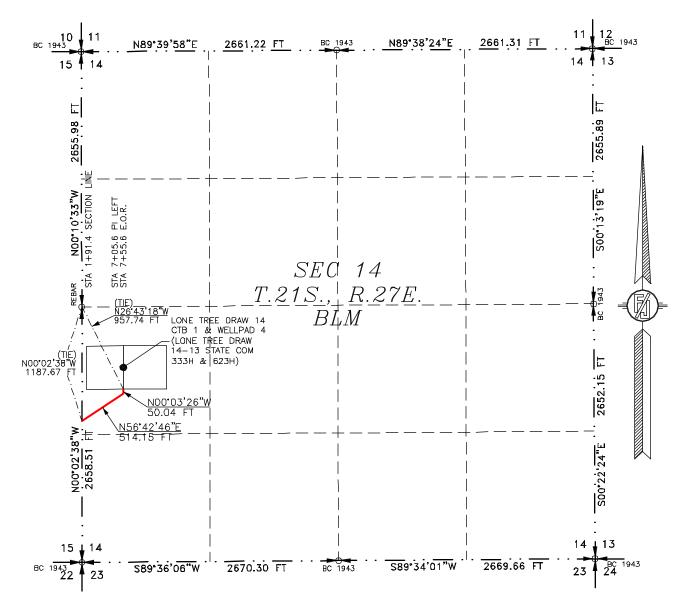

# **DESCRIPTION**

A STRIP OF LAND 30 FEET WIDE CROSSING BUREAU OF LAND MANAGEMENT LAND IN SECTION 14, TOWNSHIP 21 SOUTH, RANGE 27 EAST, N.M.P.M., EDDY COUNTY, STATE OF NEW MEXICO AND BEING 15 FEET EACH SIDE OF THE FOLLOWING DESCRIBED CENTERLINE SURVEY:

BEGINNING AT A POINT WITHIN THE NW/4 SW/4 OF SAID SECTION 14, TOWNSHIP 21 SOUTH, RANGE 27 EAST, N.M.P.M., WHENCE THE WEST QUARTER CORNER OF SAID SECTION 14, TOWNSHIP 21 SOUTH, RANGE 27 EAST, N.M.P.M. BEARS NOO'02'38"W, A DISTANCE OF 1187.67 FEET;

THENCE N56\*42'46"E A DISTANCE OF 514.15 FEET TO AN ANGLE POINT OF THE LINE HEREIN DESCRIBED; THENCE N00\*03'26"W A DISTANCE OF 50.04 FEET THE TERMINUS OF THIS CENTERLINE SURVEY, WHENCE THE WEST QUARTER CORNER OF SAID SECTION 14, TOWNSHIP 21 SOUTH, RANGE 27 EAST, N.M.P.M. BEARS N26\*43'18"W, A DISTANCE OF 957.74 FEET;

SAID STRIP OF LAND BEING 564.19 FEET OR 34.19 RODS IN LENGTH, CONTAINING 0.389 ACRES MORE OR LESS AND BEING ALLOCATED BY FORTIES AS FOLLOWS:

NW/4 SW/4 564.19 L.F. 34.19 RODS 0.389 ACRES