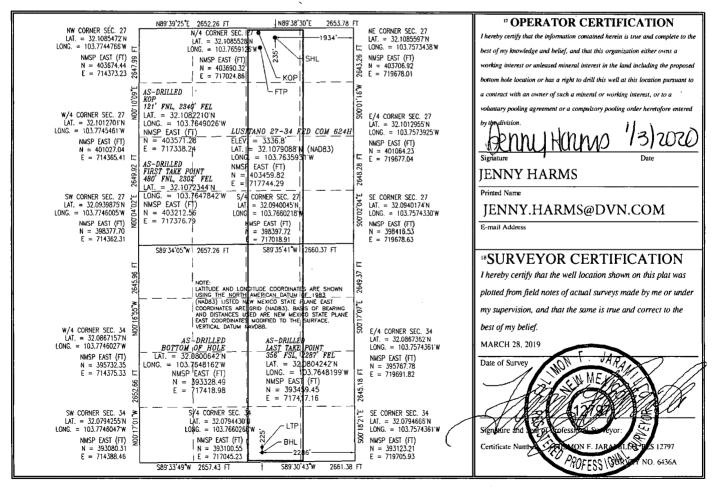

| Name                        | API          | POOL                                |
|-----------------------------|--------------|-------------------------------------|
| LUSITANO 27-34 FED COM 333H | 30-015-45652 | [97860] JENNINGS; BONE SPRING, WEST |
| LUSITANO 27-34 FED COM 622H | 30-015-45656 | [98220] PURPLE SAGE; WOLFCAMP (GAS) |
| LUSITANO 27-34 FED COM 624H | 30-015-45632 | [98220] PURPLE SAGE; WOLFCAMP (GAS) |
| LUSITANO 27-34 FED COM 713H | 30-015-45658 | [98220] PURPLE SAGE; WOLFCAMP (GAS) |
| LUSITANO 27-34 FED COM 734H | 30-015-45636 | [98220] PURPLE SAGE; WOLFCAMP (GAS) |
| LUSITANO 27-34 FED COM 733H | 30-015-45634 | [98220] PURPLE SAGE; WOLFCAMP (GAS) |