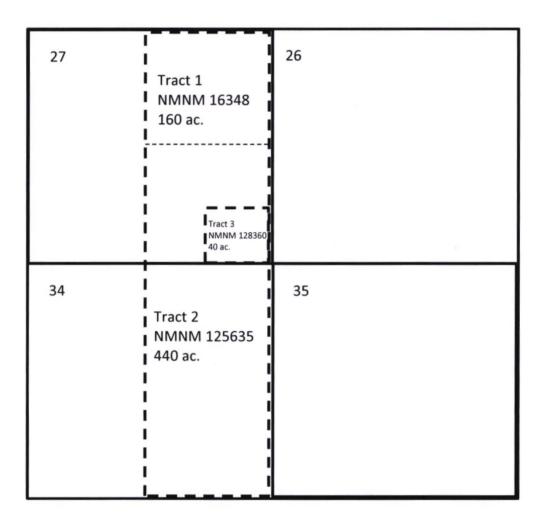

## <u>CERTIFIED MAIL</u> <u>RETURN RECEIPT REQUESTED</u>

Interest Owners

Re: Central Tank Battery Lusitano 27 CTB 3 Sec., T, R: NENW, 27-25S-31E Lease: NMNM125635, NMNM016348

Pool: [97860] JENNINGS; BONE SPRING, WEST [98220] PURPLE SAGE; WOLFCAMP (GAS)

| Name                        | API          | POOL                                |
|-----------------------------|--------------|-------------------------------------|
| LUSITANO 27-34 FED COM 333H | 30-015-45652 | [97860] JENNINGS; BONE SPRING, WEST |
| LUSITANO 27-34 FED COM 622H | 30-015-45656 | [98220] PURPLE SAGE; WOLFCAMP (GAS) |
| LUSITANO 27-34 FED COM 624H | 30-015-45632 | [98220] PURPLE SAGE; WOLFCAMP (GAS) |
| LUSITANO 27-34 FED COM 713H | 30-015-45658 | [98220] PURPLE SAGE; WOLFCAMP (GAS) |
| LUSITANO 27-34 FED COM 734H | 30-015-45636 | [98220] PURPLE SAGE; WOLFCAMP (GAS) |
| LUSITANO 27-34 FED COM 733H | 30-015-45634 | [98220] PURPLE SAGE; WOLFCAMP (GAS) |