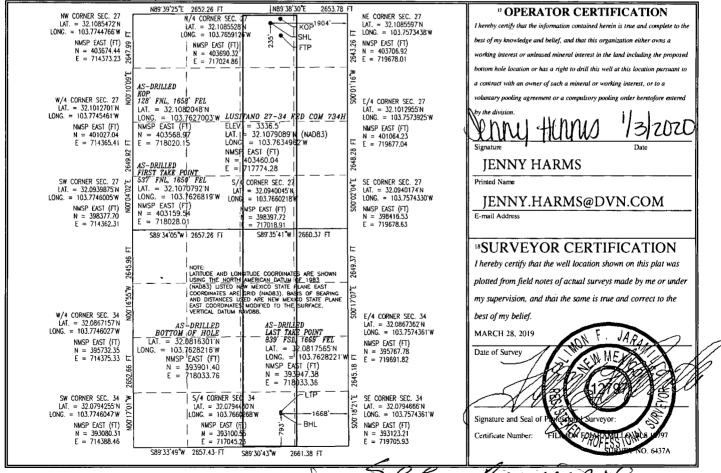

| Name                        | API          | POOL                                |
|-----------------------------|--------------|-------------------------------------|
| LUSITANO 27-34 FED COM 333H | 30-015-45652 | [97860] JENNINGS; BONE SPRING, WEST |
| LUSITANO 27-34 FED COM 622H | 30-015-45656 | [98220] PURPLE SAGE; WOLFCAMP (GAS) |
| LUSITANO 27-34 FED COM 624H | 30-015-45632 | [98220] PURPLE SAGE; WOLFCAMP (GAS) |
| LUSITANO 27-34 FED COM 713H | 30-015-45658 | [98220] PURPLE SAGE; WOLFCAMP (GAS) |
| LUSITANO 27-34 FED COM 734H | 30-015-45636 | [98220] PURPLE SAGE; WOLFCAMP (GAS) |
| LUSITANO 27-34 FED COM 733H | 30-015-45634 | [98220] PURPLE SAGE; WOLFCAMP (GAS) |