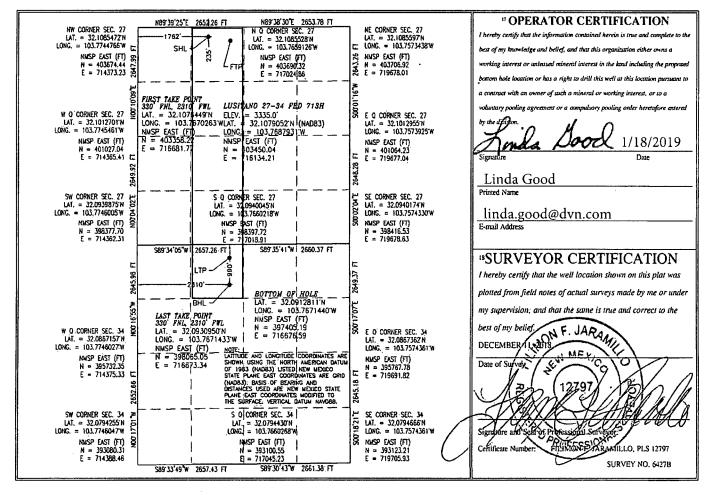

| Name                        | API          | POOL                                |
|-----------------------------|--------------|-------------------------------------|
| LUSITANO 27-34 FED COM 333H | 30-015-45652 | [97860] JENNINGS; BONE SPRING, WEST |
| LUSITANO 27-34 FED COM 622H | 30-015-45656 | [98220] PURPLE SAGE; WOLFCAMP (GAS) |
| LUSITANO 27-34 FED COM 624H | 30-015-45632 | [98220] PURPLE SAGE; WOLFCAMP (GAS) |
| LUSITANO 27-34 FED COM 713H | 30-015-45658 | [98220] PURPLE SAGE; WOLFCAMP (GAS) |
| LUSITANO 27-34 FED COM 734H | 30-015-45636 | [98220] PURPLE SAGE; WOLFCAMP (GAS) |
| LUSITANO 27-34 FED COM 733H | 30-015-45634 | [98220] PURPLE SAGE; WOLFCAMP (GAS) |