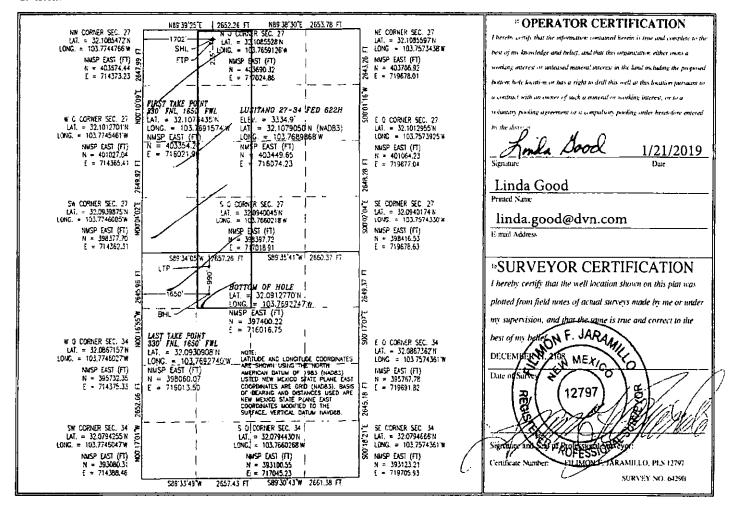

| Name                        | API          | POOL                                |
|-----------------------------|--------------|-------------------------------------|
| LUSITANO 27-34 FED COM 333H | 30-015-45652 | [97860] JENNINGS; BONE SPRING, WEST |
| LUSITANO 27-34 FED COM 622H | 30-015-45656 | [98220] PURPLE SAGE; WOLFCAMP (GAS) |
| LUSITANO 27-34 FED COM 624H | 30-015-45632 | [98220] PURPLE SAGE; WOLFCAMP (GAS) |
| LUSITANO 27-34 FED COM 713H | 30-015-45658 | [98220] PURPLE SAGE; WOLFCAMP (GAS) |
| LUSITANO 27-34 FED COM 734H | 30-015-45636 | [98220] PURPLE SAGE; WOLFCAMP (GAS) |
| LUSITANO 27-34 FED COM 733H | 30-015-45634 | [98220] PURPLE SAGE; WOLFCAMP (GAS) |