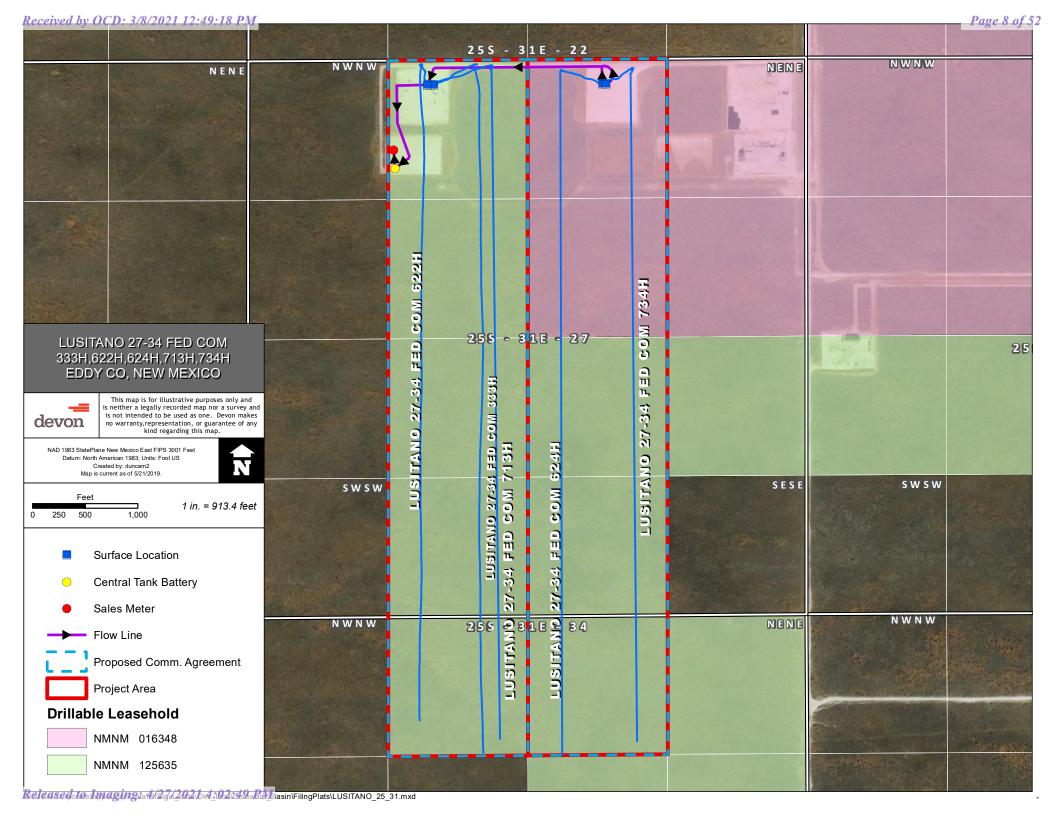

## <u>CERTIFIED MAIL</u> <u>RETURN RECEIPT REQUESTED</u>

Interest Owners

Re: Central Tank Battery Lusitano 27 CTB 3 Sec., T, R: NENW, 27-25S-31E Lease: NMNM125635, NMNM016348

Pool: [97860] JENNINGS; BONE SPRING, WEST [98220] PURPLE SAGE; WOLFCAMP (GAS)

County: Eddy Co., New Mexico

| Name                        | API          | POOL                                |
|-----------------------------|--------------|-------------------------------------|
| LUSITANO 27-34 FED COM 333H | 30-015-45652 | [97860] JENNINGS; BONE SPRING, WEST |
| LUSITANO 27-34 FED COM 622H | 30-015-45656 | [98220] PURPLE SAGE; WOLFCAMP (GAS) |
| LUSITANO 27-34 FED COM 624H | 30-015-45632 | [98220] PURPLE SAGE; WOLFCAMP (GAS) |
| LUSITANO 27-34 FED COM 713H | 30-015-45658 | [98220] PURPLE SAGE; WOLFCAMP (GAS) |
| LUSITANO 27-34 FED COM 734H | 30-015-45636 | [98220] PURPLE SAGE; WOLFCAMP (GAS) |
| LUSITANO 27-34 FED COM 733H | 30-015-45634 | [98220] PURPLE SAGE; WOLFCAMP (GAS) |