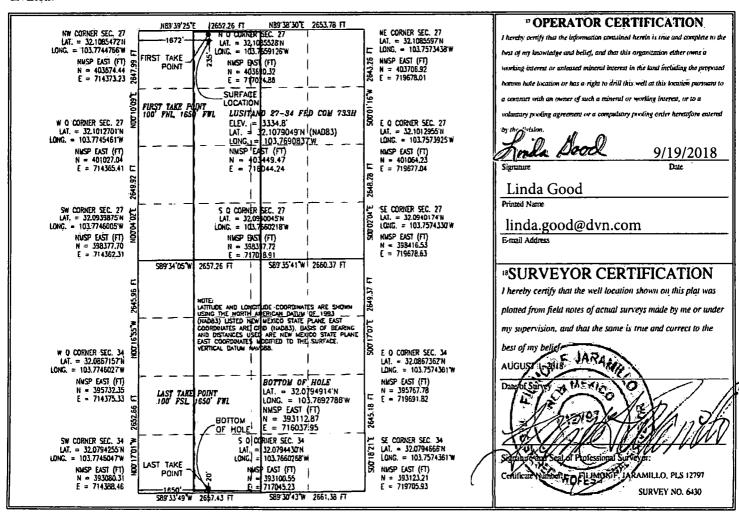

| Name                        | API          | POOL                                |
|-----------------------------|--------------|-------------------------------------|
| LUSITANO 27-34 FED COM 333H | 30-015-45652 | [97860] JENNINGS; BONE SPRING, WEST |
| LUSITANO 27-34 FED COM 622H | 30-015-45656 | [98220] PURPLE SAGE; WOLFCAMP (GAS) |
| LUSITANO 27-34 FED COM 624H | 30-015-45632 | [98220] PURPLE SAGE; WOLFCAMP (GAS) |
| LUSITANO 27-34 FED COM 713H | 30-015-45658 | [98220] PURPLE SAGE; WOLFCAMP (GAS) |
| LUSITANO 27-34 FED COM 734H | 30-015-45636 | [98220] PURPLE SAGE; WOLFCAMP (GAS) |
| LUSITANO 27-34 FED COM 733H | 30-015-45634 | [98220] PURPLE SAGE; WOLFCAMP (GAS) |