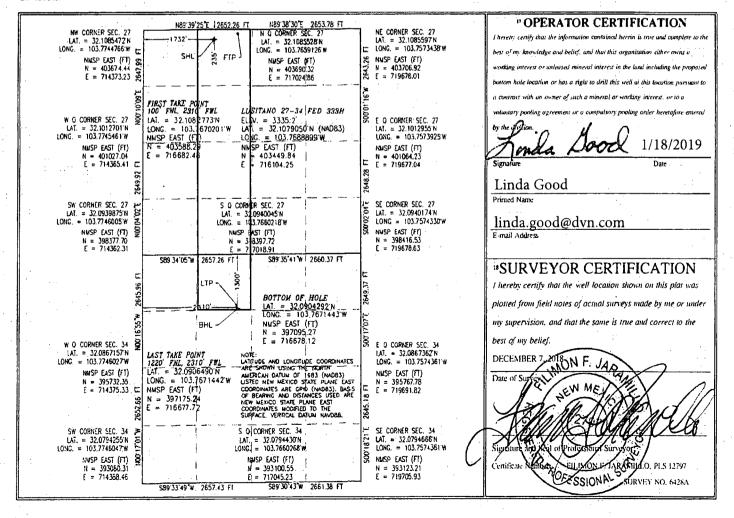

| Name                        | API          | POOL                                |
|-----------------------------|--------------|-------------------------------------|
| LUSITANO 27-34 FED COM 333H | 30-015-45652 | [97860] JENNINGS; BONE SPRING, WEST |
| LUSITANO 27-34 FED COM 622H | 30-015-45656 | [98220] PURPLE SAGE; WOLFCAMP (GAS) |
| LUSITANO 27-34 FED COM 624H | 30-015-45632 | [98220] PURPLE SAGE; WOLFCAMP (GAS) |
| LUSITANO 27-34 FED COM 713H | 30-015-45658 | [98220] PURPLE SAGE; WOLFCAMP (GAS) |
| LUSITANO 27-34 FED COM 734H | 30-015-45636 | [98220] PURPLE SAGE; WOLFCAMP (GAS) |
| LUSITANO 27-34 FED COM 733H | 30-015-45634 | [98220] PURPLE SAGE; WOLFCAMP (GAS) |