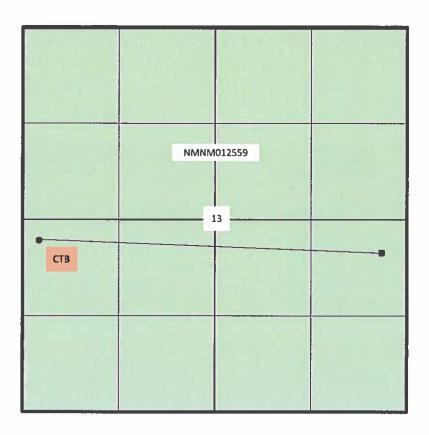

### WELL LOCATION AND ACREAGE DEDICATION PLAT

| 1,                        | API Numbe   | r              |                  | <sup>2</sup> Pool Code                            |                             |                  | <sup>3</sup> Pool Na | me                     |               |
|---------------------------|-------------|----------------|------------------|---------------------------------------------------|-----------------------------|------------------|----------------------|------------------------|---------------|
| 30-                       | -015-4073   | -40735         |                  | 30215                                             |                             | ]                | Hay Hollow; B        | one Spring             |               |
| <sup>4</sup> Property (   | Code        |                |                  |                                                   | 5 Property                  | Name             |                      |                        | 4 Well Number |
| 39464                     | ·           |                |                  |                                                   | Baby Buddah                 | 13 Federal       |                      |                        | 1H            |
| OGRID                     | No.         |                |                  | <sup>a</sup> Operator Name <sup>9</sup> Elevation |                             |                  |                      | <sup>9</sup> Elevation |               |
| 21795                     | 5           |                |                  |                                                   | COG Production LLC 2948' GR |                  |                      |                        | 2948' GR      |
|                           |             |                |                  |                                                   | <sup>10</sup> Surface       | Location         |                      |                        |               |
| UL or lot no.             | Section     | Township       | Range            | Lot Idn                                           | Feet from the               | North/South line | Feet from the        | East/West line         | County        |
| L                         | 13          | 26S            | 28E              |                                                   | 2350 South 190 West Eddy    |                  |                      | Eddy                   |               |
|                           | _           |                | <sup>11</sup> Bo | ottom Ho                                          | le Location I               | f Different From | m Surface            |                        | <u> </u>      |
| UL or lot no.             | Section     | Township       | Range            | Lot Idn                                           | Feet from the               | North/South line | Feet from the        | East/West line         | County        |
| I                         | 13          | 26S            | 28E              |                                                   | 2192                        | South            | 372                  | East                   | Eddy          |
| 12 Dedicated Acres<br>160 | 13 Joint of | r Infill 14 Co | nsolidation      | Code 15 Or                                        | der No.                     |                  |                      |                        | l             |

### Leases as defined in 19.15.12.7(C) NMAC

Lease

UL or Q/Q

S-T-R

NMNM 012559 S/2, SW/4 NE/4

13-26S-28E