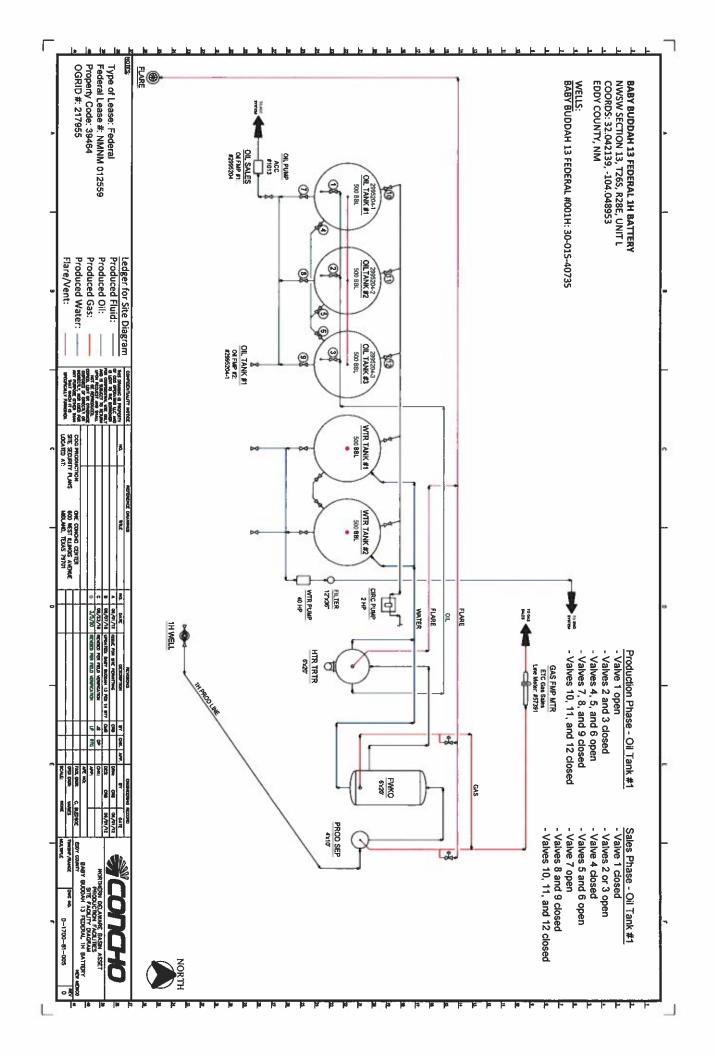

Baby Buddah 13 Federal 1H API# 30-015-40735 Hay Hollow; Bone Spring Ut. L, Sec. 13-T26S-R28E Eddy County, NM

### Oil Production:

The oil production from these wells may be transported by truck to either the Red Hills Offload Station, located in Unit O, Section 4-T26S-R32E, or the Jal Offload Station, located in Unit D, Section 4-T26S-R37E, Lea County in the event the CTB on lease is over capacity or in the case of battery or pipeline repairs. Oil will remain segregated and will be measured by lact meter when offloading at the Offload Stations.

### Baby Buddah 13 Fed 1H

SHL BHL

Section 13, T-26S R-28E Eddy County, NM

### **BABY BUDDAH 13 FEDERAL 1H**

## Baby Buddah 13 Federal 1H

૰ઇ