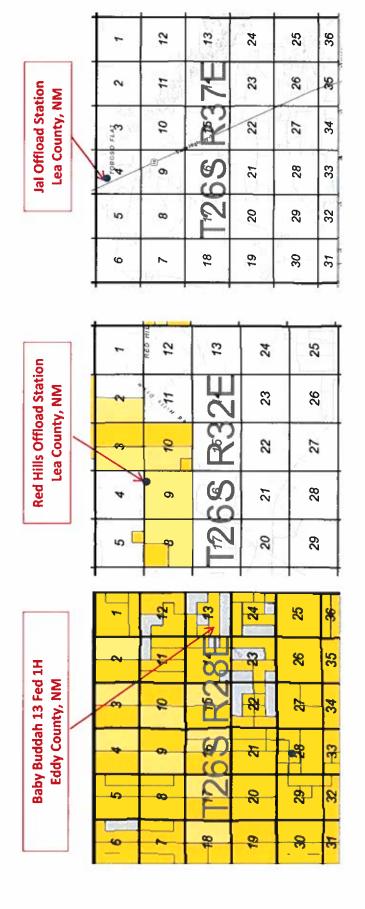

### Oil Production:

The oil production from these wells may be transported by truck to either the Red Hills Offload Station, located in Unit O, Section 4-T26S-R32E, or the Jal Offload Station, located in Unit D, Section 4-T26S-R37E, Lea County in the event the CTB on lease is over capacity or in the case of battery or pipeline repairs. Oil will remain segregated and will be measured by lact meter when offloading at the Offload Stations.

# Red Hills and Jal Offload Station Map

|                    |          |                | Baby Buddah 13 Federal 1H   |          |          |               |                              |           |
|--------------------|----------|----------------|-----------------------------|----------|----------|---------------|------------------------------|-----------|
| Date Sent Initials | Initials | Name           | Address                     | City     | State    | State ZipCode | Certified Return Receipt No. | Delivered |
| 04.28.21           | Вſ       | B OXY USA Inc. | 5 Greenway Plaza, Suite 110 | Houston  | TX 77046 |               | 7017 3040 0000 1205 1623     |           |
| 04.28.21           | ВГ       | ВГМ            | 620 E Green Street          | Carlsbad | NM 88220 |               | 7017 3040 0000 1205 1616     |           |

### Exhibit A

Order: OLM-242

**Operator: COG Production, LLC (217955)** 

Central Tank Battery: Baby Buddah 13 Federal 1H Battery

Central Tank Battery Location: Unit L, Section 13, Township 26 South, Range 28 East

**Central Tank Battery: Red Hills Offload Station** 

Central Tank Battery Location: Unit O, Section 4, Township 26 South, Range 32 East

Central Tank Battery: Jal Offload Station

Central Tank Battery Location: Unit D, Section 4, Township 26 South, Range 37 East