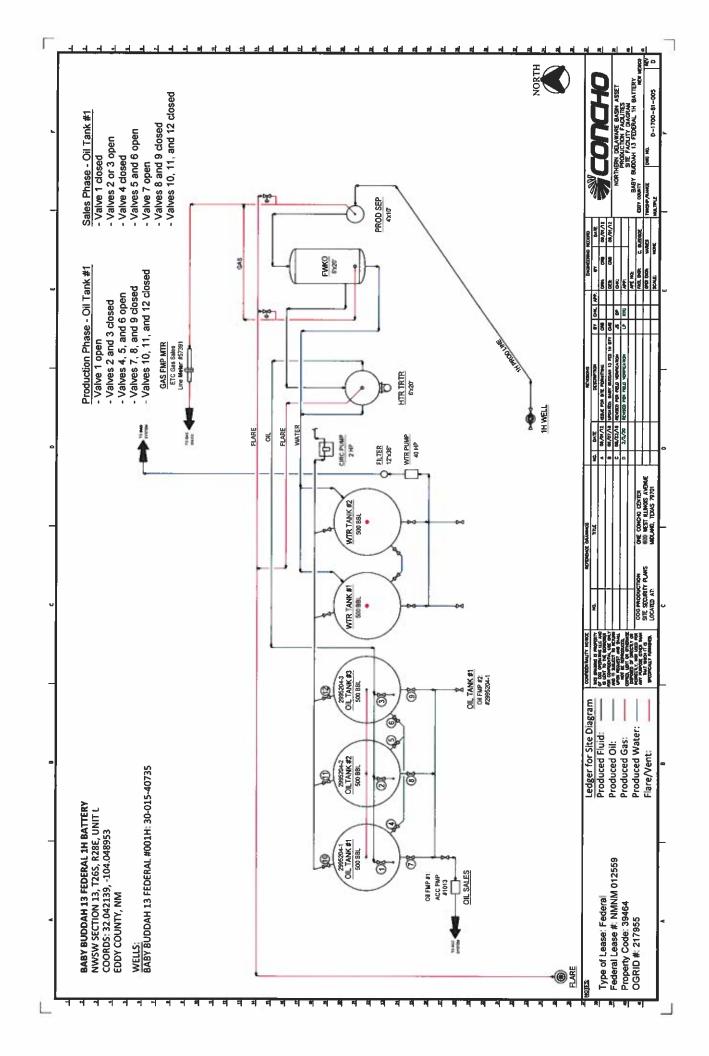

Baby Buddah 13 Federal 1H API# 30-015-40735 Hay Hollow; Bone Spring Ut. L, Sec. 13-T26S-R28E Eddy County, NM

### Oil Production:

The oil production from these wells may be transported by truck to either the Red Hills Offload Station, located in Unit O, Section 4-T26S-R32E, or the Jal Offload Station, located in Unit D, Section 4-T26S-R37E, Lea County in the event the CTB on lease is over capacity or in the case of battery or pipeline repairs. Oil will remain segregated and will be measured by lact meter when offloading at the Offload Stations.

### Baby Buddah 13 Fed 1H

SHL BHL

Section 13, T-26S R-28E Eddy County, NM

### **BABY BUDDAH 13 FEDERAL 1H**

## Baby Buddah 13 Federal 1H

૰ઇ