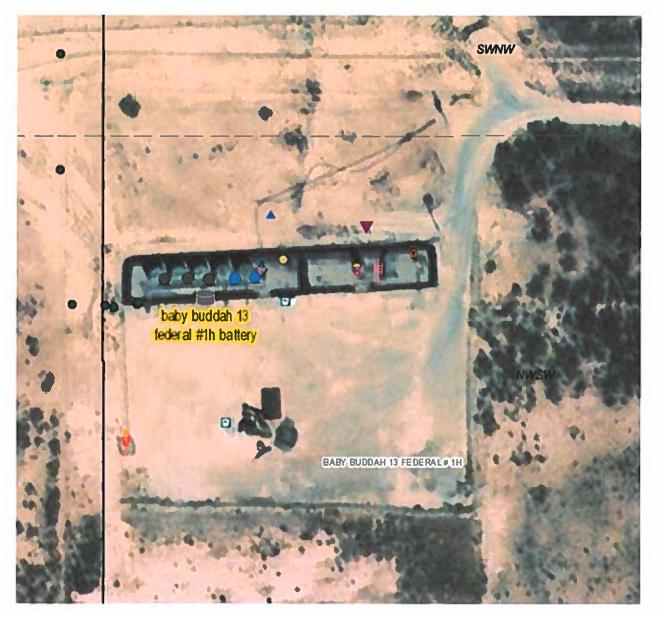

### Baby Buddah 13 Fed 1H

SHL BHL

Section 13, T-26S R-28E Eddy County, NM

### **BABY BUDDAH 13 FEDERAL 1H**

## Baby Buddah 13 Federal 1H

૰ઇ