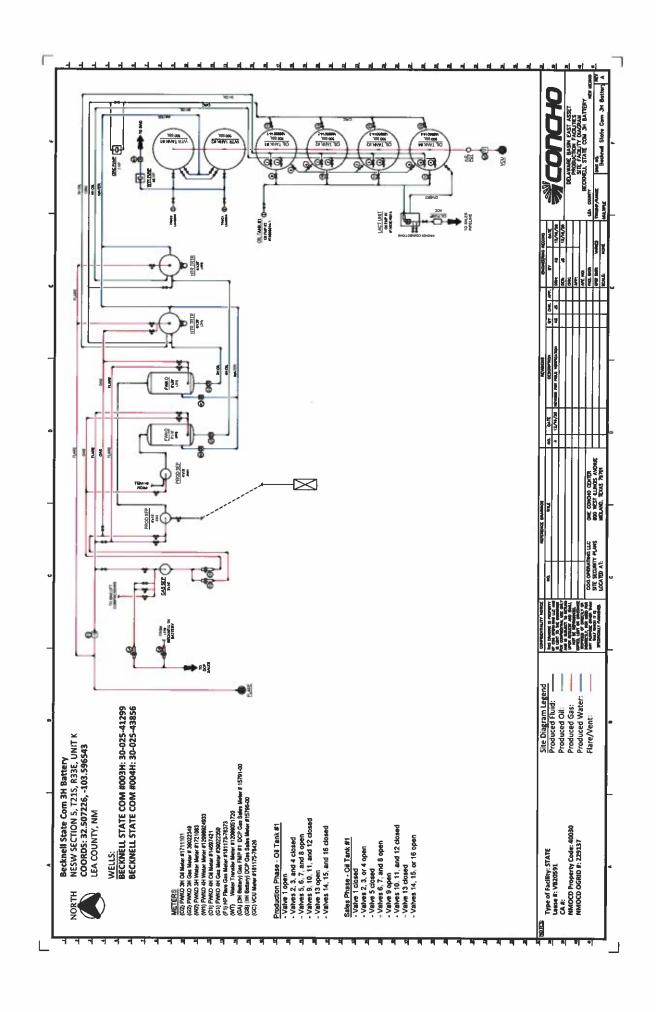

### Oil Production:

The oil production from all wells will be measured separately by allocation meter prior to being commingled at the Central Tank Battery located in Ut. C, Sec. 5-T21S-R33E. In the event the CTB is over capacity or in the case of battery or pipeline repairs the oil production from these wells may be transported by truck to either the Red Hills Offload Station, located in Unit O, Section 4-T26S-R32E, or the Jal Offload Station, located in Unit D, Section 4-T26S-R37E, Lea County. In this case, the oil will remain segregated and will be measured by lact meter when offloading at said stations.

### **Gas Production:**

The gas production from all wells will be measured separately by allocation meter prior to being commingled and entering a gas flow line to the gas custody transfer meter at the Central Tank Battery located in Ut. C, Sec. 5-T21S-R33E. The DCP gas sales meter # 15791-00.

Please see the enclosed Administrative Application Checklist, C-107B Application for Surface Commingling, plats for referenced wells, site facility diagram, maps with lease boundaries showing wells and facility locations, production history and communization agreement application.