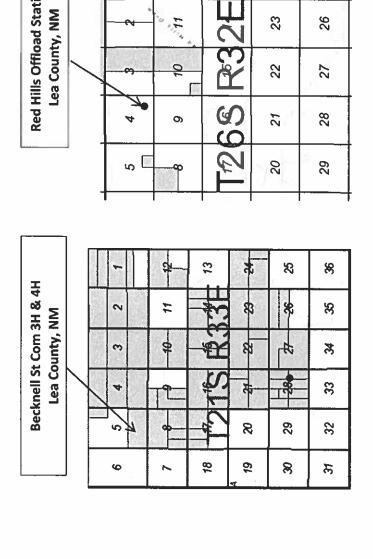

### Oil Production:

The oil production from all wells will be measured separately by allocation meter prior to being commingled at the Central Tank Battery located in Ut. C, Sec. 5-T21S-R33E. In the event the CTB is over capacity or in the case of battery or pipeline repairs the oil production from these wells may be transported by truck to either the Red Hills Offload Station, located in Unit O, Section 4-T26S-R32E, or the Jal Offload Station, located in Unit D, Section 4-T26S-R37E, Lea County. In this case, the oil will remain segregated and will be measured by lact meter when offloading at said stations.

Please see the enclosed Administrative Application Checklist, C-107B Application for Surface Commingling, plats for referenced wells, site facility diagram, maps with lease boundaries showing wells and facility locations, production history and communization agreement application.