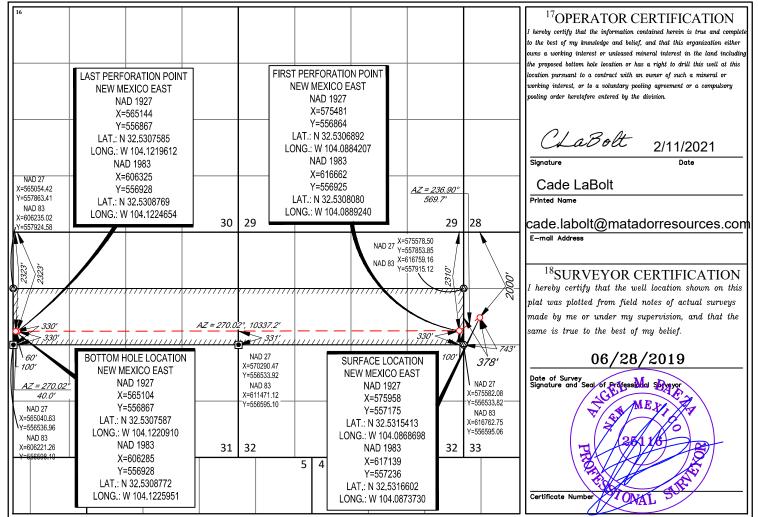

# **EXHIBIT 3**

Page 12 of 60

FORM C-102

Revised August 1, 2011 Submit one copy to appropriate District Office

District Office

AMENDED REPORT

#### WELL LOCATION AND ACREAGE DEDICATION PLAT <sup>1</sup>API Number <sup>2</sup>Pool Code <sup>3</sup>Pool Name 30-015-44924 27470 Getty; Bone Spring <sup>4</sup>Property Code <sup>5</sup>Property Name Well Number 326254 TED PAUP 3231 FED COM 125H <sup>8</sup>Operator Name <sup>7</sup>OGRID No. <sup>9</sup>Elevation MATADOR PRODUCTION COMPANY 3263' 228937 <sup>10</sup>Surface Location County UL or lot no. Section Township Range Lot Idn Feet from the North/South line Feet from the East/West line 33 20-S 29-E 2000' NORTH 408' WEST EDDY Ε <sup>11</sup>Bottom Hole Location If Different From Surface UL or lot no. Township Rang Lot Idn Feet from the North/South line Feet from the East/West line County Section 996' WEST 20-S 29-E NORTH 60' EDDY 1 31 <sup>2</sup>Dedicated Acres <sup>3</sup>Joint or Infill <sup>4</sup>Consolidation Code <sup>5</sup>Order No. 318.30

State of New Mexico

Energy, Minerals & Natural Resources

Department

OIL CONSERVATION DIVISION

1220 South St. Francis Dr.

Santa Fe, NM 87505

| 16                         |                                                    |                               |                   |                                        |                            |                                |                            | <sup>17</sup> OPERATOR CERTIFICATION                                                                                                                    |
|----------------------------|----------------------------------------------------|-------------------------------|-------------------|----------------------------------------|----------------------------|--------------------------------|----------------------------|---------------------------------------------------------------------------------------------------------------------------------------------------------|
|                            | LAST PERFORATION POINT                             |                               | [                 | FIRST PERFOR                           |                            |                                |                            | I hereby certify that the information contained herein is true and complete                                                                             |
|                            | NEW MEXICO EAST<br>NAD 1927                        |                               |                   | NEW MEXIONAD 1                         |                            |                                |                            | to the best of my knowledge and belief, and that this organization either<br>owns a working interest or unleased mineral interest in the land including |
|                            | X=565158                                           |                               |                   | X=575                                  |                            |                                |                            | the proposed bottom hole location or has a right to drill this well at this                                                                             |
|                            | Y=558193<br>LAT.: N 32.5344045                     |                               |                   | Y=558                                  |                            |                                |                            | location pursuant to a contract with an owner of such a mineral or<br>working interest, or to a voluntary pooling agreement or a compulsory             |
|                            | LONG.: W 104.1219079                               |                               |                   | LAT.: N 32.<br>LONG.: W 10             |                            |                                |                            | pooling order heretofore entered by the division.                                                                                                       |
|                            | NAD 1983                                           |                               |                   | NAD 1                                  |                            |                                |                            |                                                                                                                                                         |
|                            | X=606338<br>Y=558254                               |                               |                   | X=616<br>Y=558                         | 245                        |                                |                            | CLaBolt 10/05/2020                                                                                                                                      |
|                            | LAT.: N 32.5345229<br>LONG.: W 104.1224122         |                               |                   | LAT.: N 32.<br>LONG.: W 10             |                            |                                | NAD 27<br>X=575574.93      | Signature Date                                                                                                                                          |
| NAD 27<br>X=565068.21      |                                                    | NAD 27                        | NAD 83            |                                        | 0003230                    |                                | Y=559173.88<br>NAD 83      | Cade LaBolt                                                                                                                                             |
| Y=559189.86<br>NAD 83      | NAD 27 NAD 83                                      | X=570283.19                   | X=611463.79       | NAD 27                                 | NAD 83                     | <u>AZ = 333.15°</u><br>1131.0' | X=616755.56<br>Y=559235.17 | Printed Name                                                                                                                                            |
| X=606248.79<br>Y=559251.06 | X=567643.82 X=608824.41<br>Y=559183.43 Y=559244.65 | Y=559175.87<br>30             | Y=559237.11<br>29 | Y=559175.72                            | X=614109.71<br>Y=559236.99 | 29                             | 28                         | cade.labolt@matadorresources.com                                                                                                                        |
|                            | ,,,,,,,,,,,, <b>,</b> ,,,,,,,,,,,,,,,,,,,,,,,      | ///////////////////////////// | [<br>[            | ////////////////////////////////////// |                            |                                |                            | E-mail Address                                                                                                                                          |
| 6 6                        |                                                    | AZ = 270.03                   | 5° 10310 8'       |                                        |                            | 990'                           |                            | 10                                                                                                                                                      |
| 330' 3                     | 30'                                                |                               | <u> </u>          |                                        |                            | 330'                           | .000                       | <sup>18</sup> SURVEYOR CERTIFICATION                                                                                                                    |
|                            |                                                    |                               |                   |                                        |                            | 100'                           |                            | I hereby certify that the well location shown on this<br>plat was plotted from field notes of actual surveys                                            |
| 60'                        |                                                    |                               |                   |                                        |                            | 793'                           |                            | made by me or under my supervision, and that the                                                                                                        |
| L 100'                     |                                                    |                               |                   |                                        |                            |                                |                            | same is true to the best of my belief.                                                                                                                  |
| <u>AZ = 270.0</u><br>40.0' | BOTTOM HOLE LOCATIO                                | NC                            |                   | -                                      | SURFACE LOCA               |                                | 408'                       | 06/28/2019                                                                                                                                              |
| NAD 27<br>X=565054.42      | NAD 1927                                           |                               |                   |                                        | NAD 1927                   | EAST                           | NAD 27<br>X=575578.50      | Date of Survey<br>Signature and Seal of Professional Surveyor                                                                                           |
| Y=557863.41                | X=565118                                           |                               |                   |                                        | X=575988                   |                                | Y=557853.85<br>NAD 83      |                                                                                                                                                         |
| NAD 83<br>X=606235.02      | Y=558193<br>LAT.: N 32.5344047                     |                               |                   |                                        | Y=557175<br>LAT : N 32.531 |                                | X=616759.16<br>Y=557915.12 | T AN ME RIAN                                                                                                                                            |
| Y=557924.58                | LONG.: W 104.122037                                | 7                             |                   |                                        | ONG.: W 104.08             | 367724                         | 1-30/913.12                | 25/11/2                                                                                                                                                 |
|                            | NAD 1983<br>X=606298                               | 31                            | 32                |                                        | NAD 1983<br>X=617169       | 32                             | 33                         | BL AND AST                                                                                                                                              |
|                            | Y=558254                                           |                               |                   | 5 4                                    | Y=557236                   |                                |                            | Provide Alexandre                                                                                                                                       |
|                            | LAT.: N 32.5345231<br>LONG.: W 104.1225420         |                               |                   |                                        | LAT : N 32 531             |                                |                            | All                                                                                                                 |
|                            | LUNG., W 104,1223420                               | ,                             |                   |                                        | ONG.: W 104.08             | 0/2/00                         |                            | Certificate Number ONAL                                                                                                                                 |

Released to Imaging: 11/12/2021 5:04:08 PW VEYMATADOR\_RESOURCES/TED\_PAUP\_3231\_32-20S-29E/FINAL\_PRODUCTS/LO\_TED\_PAUP\_3231\_FED\_COM\_125H.DWG 10/2/2020 11:04:07 AM adisabella

District I 1625 N. French Dr., Hobbs, NM 88240