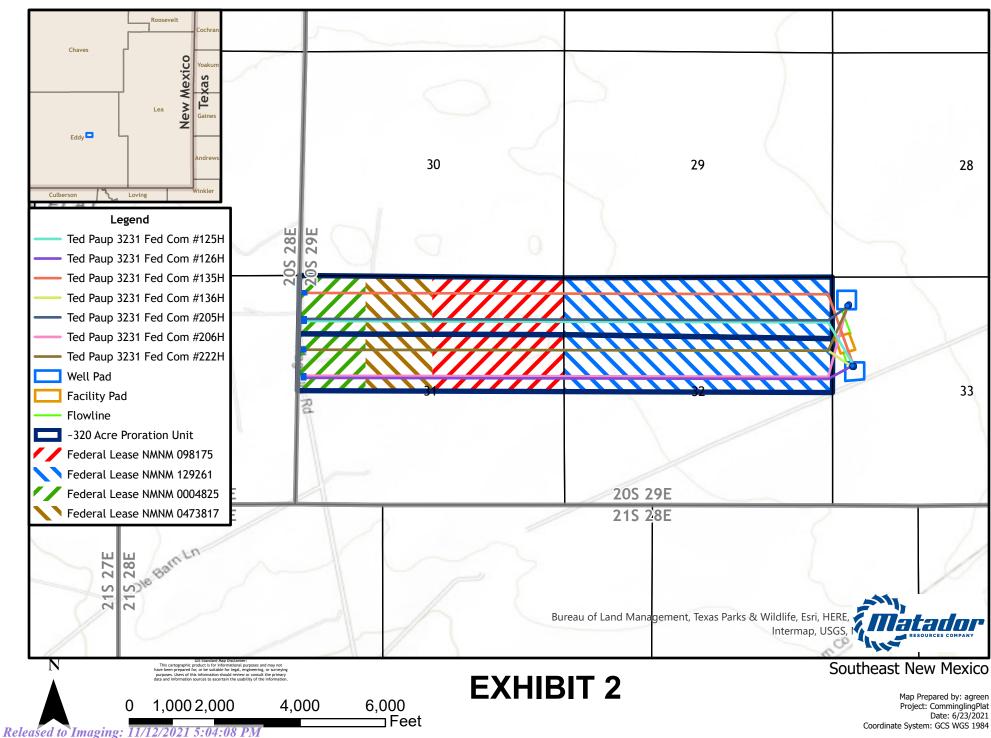

**Exhibit 2** is a land plat showing Matador's current development plan, flow lines, and central tank battery ("production facility") in the subject area. The plat identifies the wellbores, the existing spacing units, and the common surface facilities located in the W/2 NW/4 (Units D & E).