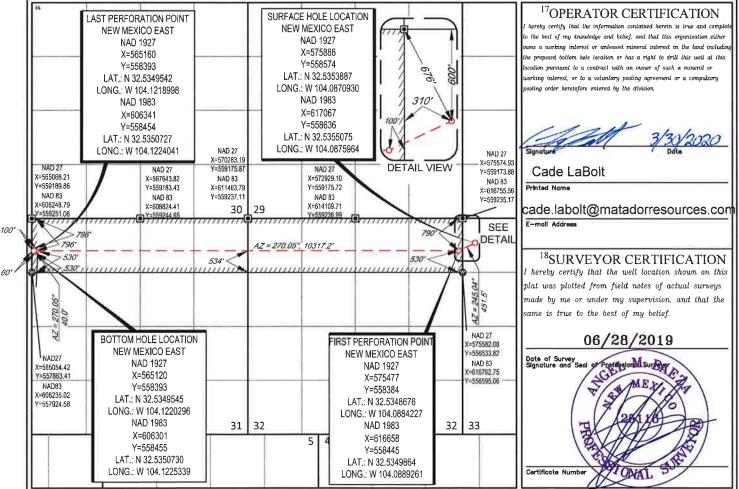

State of New Mexico

Energy, Minerals & Natural Resources

Department

OIL CONSERVATION DIVISION

1220 South St. Francis Dr.

Santa Fe, NM 87505

| 16                         |                                                    |                               |                   |                                        |                            |                                |                            | <sup>17</sup> OPERATOR CERTIFICATION                                                                                                                    |
|----------------------------|----------------------------------------------------|-------------------------------|-------------------|----------------------------------------|----------------------------|--------------------------------|----------------------------|---------------------------------------------------------------------------------------------------------------------------------------------------------|
|                            | LAST PERFORATION POINT                             |                               | [                 | FIRST PERFOR                           |                            |                                |                            | I hereby certify that the information contained herein is true and complete                                                                             |
|                            | NEW MEXICO EAST<br>NAD 1927                        |                               |                   | NEW MEXIONAD 1                         |                            |                                |                            | to the best of my knowledge and belief, and that this organization either<br>owns a working interest or unleased mineral interest in the land including |
|                            | X=565158                                           |                               |                   | X=575                                  |                            |                                |                            | the proposed bottom hole location or has a right to drill this well at this                                                                             |
|                            | Y=558193<br>LAT.: N 32.5344045                     |                               |                   | Y=558                                  |                            |                                |                            | location pursuant to a contract with an owner of such a mineral or<br>working interest, or to a voluntary pooling agreement or a compulsory             |
|                            | LONG.: W 104.1219079                               |                               |                   | LAT.: N 32.<br>LONG.: W 10             |                            |                                |                            | pooling order heretofore entered by the division.                                                                                                       |
|                            | NAD 1983                                           |                               |                   | NAD 1                                  |                            |                                |                            |                                                                                                                                                         |
|                            | X=606338<br>Y=558254                               |                               |                   | X=616<br>Y=558                         | 245                        |                                |                            | CLaBolt 10/05/2020                                                                                                                                      |
|                            | LAT.: N 32.5345229<br>LONG.: W 104.1224122         |                               |                   | LAT.: N 32.<br>LONG.: W 10             |                            |                                | NAD 27<br>X=575574.93      | Signature Date                                                                                                                                          |
| NAD 27<br>X=565068.21      |                                                    | NAD 27                        | NAD 83            |                                        | 0003230                    |                                | Y=559173.88<br>NAD 83      | Cade LaBolt                                                                                                                                             |
| Y=559189.86<br>NAD 83      | NAD 27 NAD 83                                      | X=570283.19                   | X=611463.79       | NAD 27                                 | NAD 83                     | <u>AZ = 333.15°</u><br>1131.0' | X=616755.56<br>Y=559235.17 | Printed Name                                                                                                                                            |
| X=606248.79<br>Y=559251.06 | X=567643.82 X=608824.41<br>Y=559183.43 Y=559244.65 | Y=559175.87<br>30             | Y=559237.11<br>29 | Y=559175.72                            | X=614109.71<br>Y=559236.99 | 29                             | 28                         | cade.labolt@matadorresources.com                                                                                                                        |
|                            | ,,,,,,,,,,,, <b>,</b> ,,,,,,,,,,,,,,,,,,,,,,,      | ///////////////////////////// | [<br>[            | ////////////////////////////////////// |                            |                                |                            | E-mail Address                                                                                                                                          |
| 6 6                        |                                                    | AZ = 270.03                   | 5° 10310 8'       |                                        |                            | 990'                           |                            | 10                                                                                                                                                      |
| 330' 3                     | 30'                                                |                               | <u> </u>          |                                        |                            | 330'                           | .000                       | <sup>18</sup> SURVEYOR CERTIFICATION                                                                                                                    |
|                            |                                                    |                               |                   |                                        |                            | 100'                           |                            | I hereby certify that the well location shown on this<br>plat was plotted from field notes of actual surveys                                            |
| 60'                        |                                                    |                               |                   |                                        |                            | 793'                           |                            | made by me or under my supervision, and that the                                                                                                        |
| L 100'                     |                                                    |                               |                   |                                        |                            |                                |                            | same is true to the best of my belief.                                                                                                                  |
| <u>AZ = 270.0</u><br>40.0' | BOTTOM HOLE LOCATIO                                | NC                            |                   | -                                      | SURFACE LOCA               |                                | 408'                       | 06/28/2019                                                                                                                                              |
| NAD 27<br>X=565054.42      | NAD 1927                                           |                               |                   |                                        | NAD 1927                   | EAST                           | NAD 27<br>X=575578.50      | Date of Survey<br>Signature and Seal of Professional Surveyor                                                                                           |
| Y=557863.41                | X=565118                                           |                               |                   |                                        | X=575988                   |                                | Y=557853.85<br>NAD 83      |                                                                                                                                                         |
| NAD 83<br>X=606235.02      | Y=558193<br>LAT.: N 32.5344047                     |                               |                   |                                        | Y=557175<br>LAT : N 32.531 |                                | X=616759.16<br>Y=557915.12 | T AN ME RIAN                                                                                                                                            |
| Y=557924.58                | LONG.: W 104.122037                                | 7                             |                   |                                        | ONG.: W 104.08             | 367724                         | 1-30/913.12                | 25/11/2                                                                                                                                                 |
|                            | NAD 1983<br>X=606298                               | 31                            | 32                |                                        | NAD 1983<br>X=617169       | 32                             | 33                         | BL AND AST                                                                                                                                              |
|                            | Y=558254                                           |                               |                   | 5 4                                    | Y=557236                   |                                |                            | Provide Alexandre                                                                                                                                       |
|                            | LAT.: N 32.5345231<br>LONG.: W 104.1225420         |                               |                   |                                        | LAT : N 32 531             |                                |                            | All                                                                                                                 |
|                            | LUNG., W 104,1223420                               | ,                             |                   |                                        | ONG.: W 104.08             | 0/2/00                         |                            | Certificate Number ONAL                                                                                                                                 |