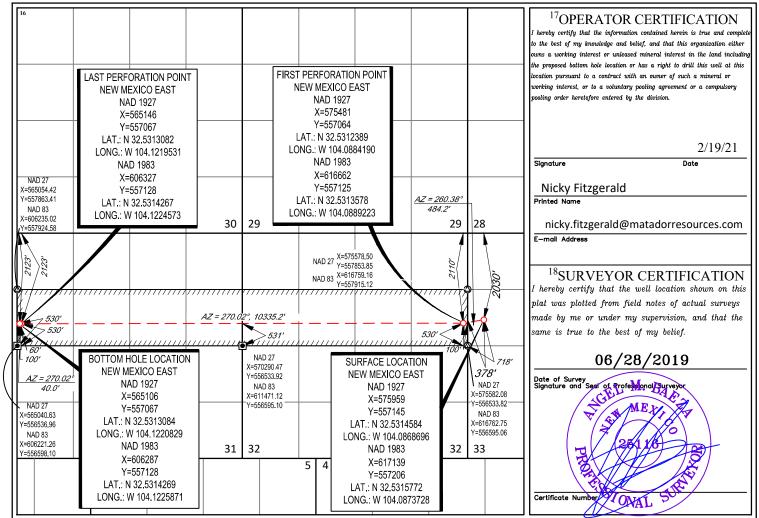

1000 Rio Brazos Road, Aztec, NM 87410 Phone: (505) 334-6178 Fax: (505) 334-6170

811 S. First St., Artesia, NM 88210

District I

District II

District III

District IV

Page 16 of 60

FORM C-102 Revised August 1, 2011 Submit one copy to appropriate District Office

AMENDED REPORT

#### WELL LOCATION AND ACREAGE DEDICATION PLAT <sup>1</sup>API Number <sup>2</sup>Pool Code <sup>3</sup>Pool Name 30-015-44925 Getty; Bone Spring 27470 <sup>4</sup>Property Code Property Name Well Number TED PAUP 3231 FED COM 136H <sup>8</sup>Operator Name <sup>7</sup>OGRID No. <sup>9</sup>Elevation MATADOR PRODUCTION COMPANY 3263 228937 <sup>10</sup>Surface Location UL or lot no. Section Township Rang Lot Idn Feet from the North/South line Feet from the East/West line County NORTH 20-S29-E 2030' 378' WEST EDDY Ε 33 <sup>11</sup>Bottom Hole Location If Different From Surface UL or lot no. Lot Idn Feet from the North/South line Feet from the East/West line County Section Township Rang 2123' 29-E 60' 2 3120-S NORTH WEST EDDY <sup>2</sup>Dedicated Acres <sup>3</sup>.Joint or Infill <sup>4</sup>Consolidation Code <sup>5</sup>Order No. 318.80

State of New Mexico

Energy, Minerals & Natural Resources

Department

OIL CONSERVATION DIVISION

1220 South St. Francis Dr.

Santa Fe, NM 87505

Released to Imaging: 11/12/2021 5:04:08 PM VEYMATADOR\_RESOURCES/TED\_PAUP\_3231\_32-20S-29E/FINAL\_PRODUCTS/LO\_TED\_PAUP\_3231\_FED\_COM\_136H.DWG 2/10/2021 12:52:30 PM adisab