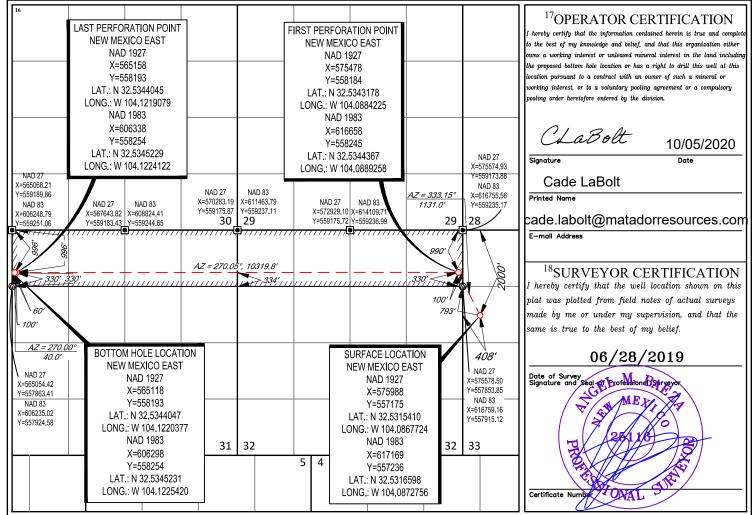

#### WELL LOCATION AND ACREAGE DEDICATION PLAT <sup>1</sup>API Number <sup>2</sup>Pool Code <sup>3</sup>Pool Name 30-015-44924 27470 Getty; Bone Spring <sup>4</sup>Property Code <sup>5</sup>Property Name Well Number 326254 TED PAUP 3231 FED COM 125H <sup>8</sup>Operator Name <sup>7</sup>OGRID No. <sup>9</sup>Elevation MATADOR PRODUCTION COMPANY 3263' 228937 <sup>10</sup>Surface Location County UL or lot no. Section Township Range Lot Idn Feet from the North/South line Feet from the East/West line 33 20-S 29-E 2000' NORTH 408' WEST EDDY Ε <sup>11</sup>Bottom Hole Location If Different From Surface UL or lot no. Township Rang Lot Idn Feet from the North/South line Feet from the East/West line County Section 996' WEST 20-S 29-E NORTH 60' EDDY 1 31 <sup>2</sup>Dedicated Acres <sup>3</sup>Joint or Infill <sup>4</sup>Consolidation Code <sup>5</sup>Order No. 318.30

State of New Mexico

Energy, Minerals & Natural Resources

Department

OIL CONSERVATION DIVISION

1220 South St. Francis Dr.

Santa Fe, NM 87505

| 16                         |                                                    |                               |                   |                                        |                            |                                |                            | <sup>17</sup> OPERATOR CERTIFICATION                                                                                                                    |
|----------------------------|----------------------------------------------------|-------------------------------|-------------------|----------------------------------------|----------------------------|--------------------------------|----------------------------|---------------------------------------------------------------------------------------------------------------------------------------------------------|
|                            | LAST PERFORATION POINT                             |                               | [                 | FIRST PERFOR                           |                            |                                |                            | I hereby certify that the information contained herein is true and complete                                                                             |
|                            | NEW MEXICO EAST<br>NAD 1927                        |                               |                   | NEW MEXIONAD 1                         |                            |                                |                            | to the best of my knowledge and belief, and that this organization either<br>owns a working interest or unleased mineral interest in the land including |
|                            | X=565158                                           |                               |                   | X=575                                  |                            |                                |                            | the proposed bottom hole location or has a right to drill this well at this                                                                             |
|                            | Y=558193<br>LAT.: N 32.5344045                     |                               |                   | Y=558                                  |                            |                                |                            | location pursuant to a contract with an owner of such a mineral or<br>working interest, or to a voluntary pooling agreement or a compulsory             |
|                            | LONG.: W 104.1219079                               |                               |                   | LAT.: N 32.<br>LONG.: W 10             |                            |                                |                            | pooling order heretofore entered by the division.                                                                                                       |
|                            | NAD 1983                                           |                               |                   | NAD 1                                  |                            |                                |                            |                                                                                                                                                         |
|                            | X=606338<br>Y=558254                               |                               |                   | X=616<br>Y=558                         | 245                        |                                |                            | CLaBolt 10/05/2020                                                                                                                                      |
|                            | LAT.: N 32.5345229<br>LONG.: W 104.1224122         |                               |                   | LAT.: N 32.<br>LONG.: W 10             |                            |                                | NAD 27<br>X=575574.93      | Signature Date                                                                                                                                          |
| NAD 27<br>X=565068.21      |                                                    | NAD 27                        | NAD 83            |                                        | 0003230                    |                                | Y=559173.88<br>NAD 83      | Cade LaBolt                                                                                                                                             |
| Y=559189.86<br>NAD 83      | NAD 27 NAD 83                                      | X=570283.19                   | X=611463.79       | NAD 27                                 | NAD 83                     | <u>AZ = 333.15°</u><br>1131.0' | X=616755.56<br>Y=559235.17 | Printed Name                                                                                                                                            |
| X=606248.79<br>Y=559251.06 | X=567643.82 X=608824.41<br>Y=559183.43 Y=559244.65 | Y=559175.87<br>30             | Y=559237.11<br>29 | Y=559175.72                            | X=614109.71<br>Y=559236.99 | 29                             | 28                         | cade.labolt@matadorresources.com                                                                                                                        |
|                            | ,,,,,,,,,,,, <b>,</b> ,,,,,,,,,,,,,,,,,,,,,,,      | ///////////////////////////// | [<br>[            | ////////////////////////////////////// |                            |                                |                            | E-mail Address                                                                                                                                          |
| 6 6                        |                                                    | AZ = 270.03                   | 5° 10310 8'       |                                        |                            | 990'                           |                            | 10                                                                                                                                                      |
| 330' 3                     | 30'                                                |                               | <u> </u>          |                                        |                            | 330'                           | .000                       | <sup>18</sup> SURVEYOR CERTIFICATION                                                                                                                    |
|                            |                                                    |                               |                   |                                        |                            | 100'                           |                            | I hereby certify that the well location shown on this<br>plat was plotted from field notes of actual surveys                                            |
| 60'                        |                                                    |                               |                   |                                        |                            | 793'                           |                            | made by me or under my supervision, and that the                                                                                                        |
| L 100'                     |                                                    |                               |                   |                                        |                            |                                |                            | same is true to the best of my belief.                                                                                                                  |
| <u>AZ = 270.0</u><br>40.0' | BOTTOM HOLE LOCATIO                                | NC                            |                   | -                                      | SURFACE LOCA               |                                | 408'                       | 06/28/2019                                                                                                                                              |
| NAD 27<br>X=565054.42      | NAD 1927                                           |                               |                   |                                        | NAD 1927                   | EAST                           | NAD 27<br>X=575578.50      | Date of Survey<br>Signature and Seal of Professional Surveyor                                                                                           |
| Y=557863.41                | X=565118                                           |                               |                   |                                        | X=575988                   |                                | Y=557853.85<br>NAD 83      |                                                                                                                                                         |
| NAD 83<br>X=606235.02      | Y=558193<br>LAT.: N 32.5344047                     |                               |                   |                                        | Y=557175<br>LAT : N 32.531 |                                | X=616759.16<br>Y=557915.12 | T AN ME RIAN                                                                                                                                            |
| Y=557924.58                | LONG.: W 104.122037                                | 7                             |                   |                                        | ONG.: W 104.08             | 367724                         | 1-30/913.12                | 25/11/2                                                                                                                                                 |
|                            | NAD 1983<br>X=606298                               | 31                            | 32                |                                        | NAD 1983<br>X=617169       | 32                             | 33                         | BL AND AST                                                                                                                                              |
|                            | Y=558254                                           |                               |                   | 5 4                                    | Y=557236                   |                                |                            | Provide Alexandre                                                                                                                                       |
|                            | LAT.: N 32.5345231<br>LONG.: W 104.1225420         |                               |                   |                                        | LAT : N 32 531             |                                |                            | All                                                                                                                 |
|                            | LUNG., W 104,1223420                               | ,                             |                   |                                        | ONG.: W 104.08             | 0/2/00                         |                            | Certificate Number ONAL                                                                                                                                 |

Released to Imaging: 11/12/2021 5:04:08 PW VEYMATADOR\_RESOURCES/TED\_PAUP\_3231\_32-20S-29E/FINAL\_PRODUCTS/LO\_TED\_PAUP\_3231\_FED\_COM\_125H.DWG 10/2/2020 11:04:07 AM adisabella

District I 1625 N. French Dr., Hobbs, NM 88240