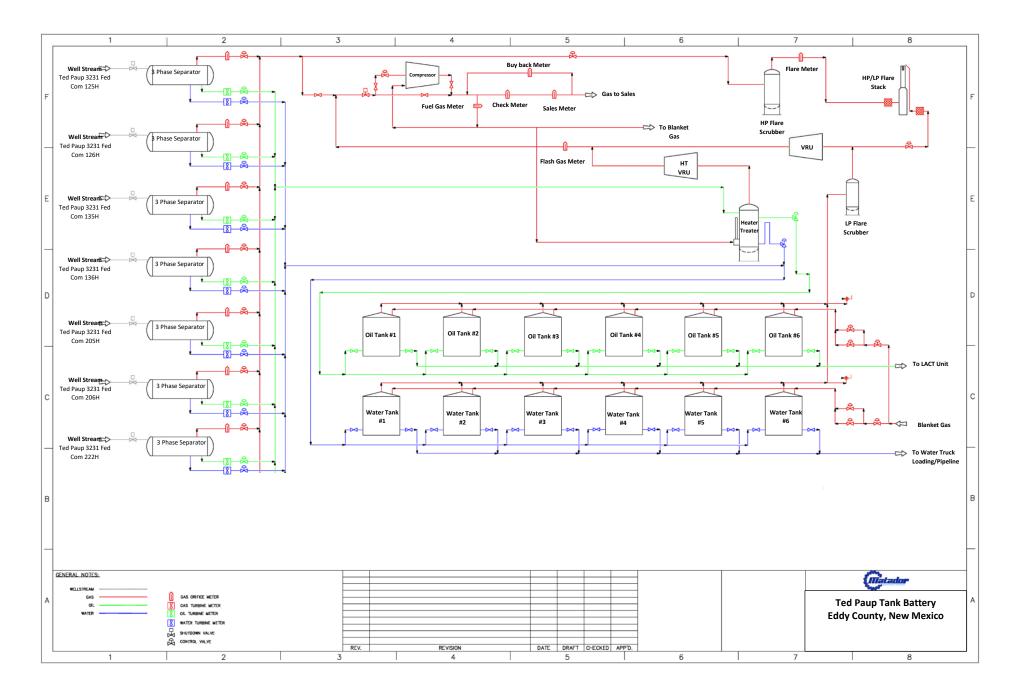

Oil and gas production from these spacing units will be commingled and sold at the Ted Paup Tank Battery located in the W/2 NW/4 (Units D & E). Prior to commingling, gas production from each spacing unit will be separately metered using individual test separators with calibrated orifice meters that are manufactured to AGA specifications. Oil production from each spacing unit will also be separately metered using turbine meters.

**Exhibit 3** is a C-102 for each of the wells currently permitted or drilled within the existing spacing units. None of these wells are producing and there are no six-month production reports.

**Exhibit 4** is a completed Application for Surface Commingling (Diverse Ownership) Form C-107-B, that includes a statement from Ryan Hernandez, Production Engineer with Matador, identifying the facilities and the measurement devices to be utilized, a detailed schematic of the surface facilities (attachment A to the statement) and a referenced gas sample (attachment B to the statement).