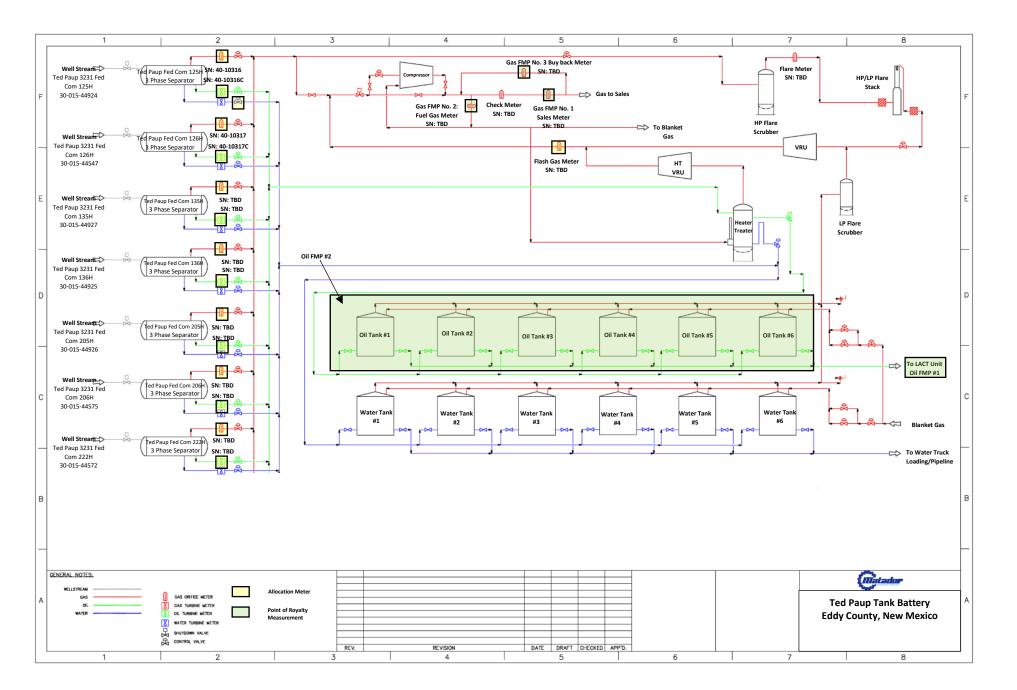

Oil and gas production from these spacing units will be commingled and sold at the Ted Paup Tank Battery located in the W/2 NW/4 (Units D & E). Prior to commingling, gas production from each spacing unit will be separately metered using individual test separators with calibrated orifice meters that are manufactured to AGA specifications. Oil production from each spacing unit will also be separately metered using turbine meters.

**Exhibit 3** is a C-102 for each of the wells currently permitted or drilled within the existing spacing units. None of these wells are producing and there are no six-month production reports.

**Exhibit 4** is a completed Application for Surface Commingling (Diverse Ownership) Form C-107-B, that includes a statement from Ryan Hernandez, Production Engineer with Matador, identifying the facilities and the measurement devices to be utilized, a detailed schematic of the surface facilities (attachment A to the statement) and a referenced gas sample (attachment B to the statement).