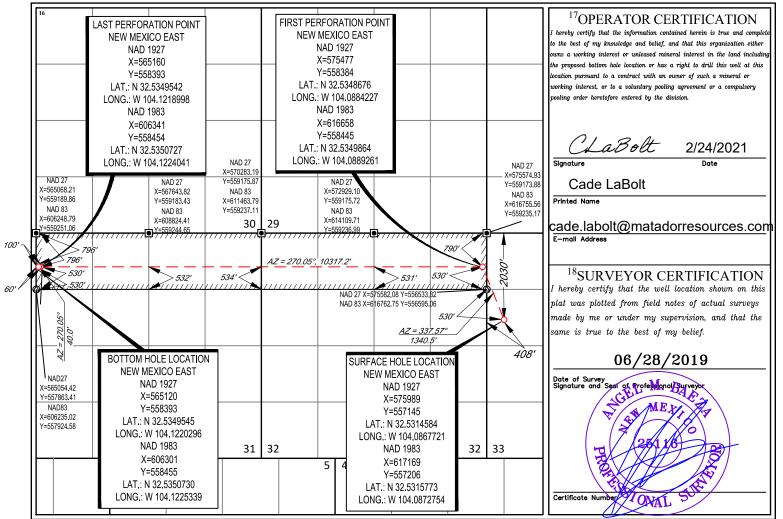

1220 S. St. Francis Dr., Santa Fe, NM 87505

Phone: (505) 476-3460 Fax: (505) 476-3462

Page 13 of 60

County

County

FORM C-102 Revised August 1, 2011 Submit one copy to appropriate District Office

AMENDED REPORT

#### WELL LOCATION AND ACREAGE DEDICATION PLAT <sup>1</sup>API Number <sup>2</sup>Pool Code <sup>3</sup>Pool Name 30-015-44574 27470 Getty; Bone Spring <sup>4</sup>Property Code Property Name Well Number TED PAUP 3231 FED COM 126H <sup>8</sup>Operator Name <sup>7</sup>OGRID No. <sup>9</sup>Elevation MATADOR PRODUCTION COMPANY 3263 228937 <sup>10</sup>Surface Location UL or lot no. Section Township Rang Lot Idn Feet from the North/South line Feet from the East/West line NORTH 20-S 29-E 2000' 378' WEST EDDY Ε 33 <sup>11</sup>Bottom Hole Location If Different From Surface UL or lot no. Lot Idn Feet from the North/South line Feet from the East/West line Section Township Rang 29-E 2323' 60' 2 3120-S NORTH WEST EDDY <sup>2</sup>Dedicated Acres <sup>3</sup>Joint or Infill <sup>4</sup>Consolidation Code <sup>5</sup>Order No. 318.80

State of New Mexico

Energy, Minerals & Natural Resources

Department

OIL CONSERVATION DIVISION

1220 South St. Francis Dr.

Santa Fe, NM 87505

Released to Imaging: 11/12/2021 5:04:08 PW VEYMATADOR\_RESOURCES/TED\_PAUP\_3231\_32-20S-29E/FINAL\_PRODUCTS/LO\_TED\_PAUP\_3231\_FED\_COM\_126H.DWG 2/10/2021 12:52:50 PM adisab