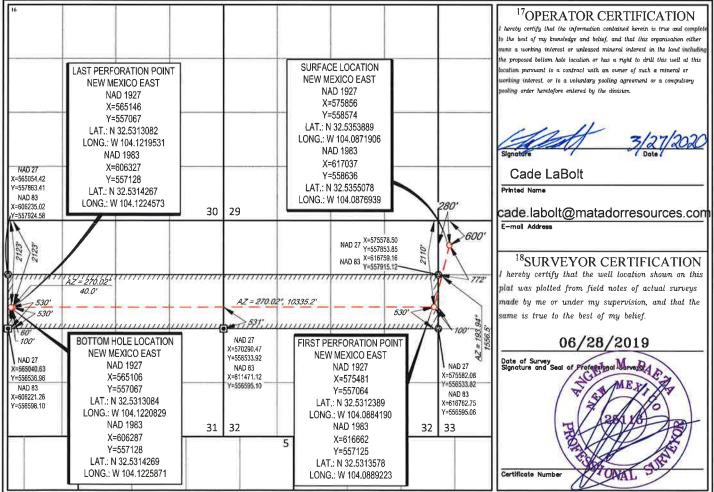

| -                     | 2123'                                | NORTH              | 60'            | WES                              | ST           | EDDY                            |  |  |  |
| <sup>12</sup> Dedicated Acres<br>318.80 | <sup>13</sup> Joint or 1              | nfil) <sup>[4</sup> Co | nsolidation Cod                                                                 | le <sup>15</sup> Orde | r No.                                |                    |                |                                  |              |                                 |  |  |  |

No allowable will be assigned to this completion until all interests have been consolidated or a non-standard unit has been approved by the division.



S/SURVEYMATADOR\_RESOURCES/TED\_PAUP\_3231\_32-205-29E/FINAL\_PRODUCTSILO\_TED\_PAUP\_3231\_FED\_COM\_206H\_REV1.DWG 3/27/2020 9:12:28 AM adisabelia

District I 1625 N. French Dr., Hobbs, NM 88240

District II

District III

District IV

Phone: (575) 393-6161 Fax: (575) 393-0720

 Bistict II

 811 S. First St., Artesia, NM 88210

 Phone: (575) 748-1283

 Fax: (575) 748-9720

1000 Rio Brazos Road, Aztec, NM 87410 Phone: (505) 334-6178 Fax: (505) 334-6170

1220 S. St. Francis Dr., Santa Fe, NM 87505

Phone: (505) 476-3460 Fax: (505) 476-3462

Page 20 of 60

**FORM C-102 Revised August 1, 2011** Submit one copy to appropriate **District Office** 

AMENDED REPORT

## WELL LOCATION AND ACREAGE DEDICATION PLAT

State of New Mexico

Energy, Minerals & Natural Resources

Department

OIL CONSERVA