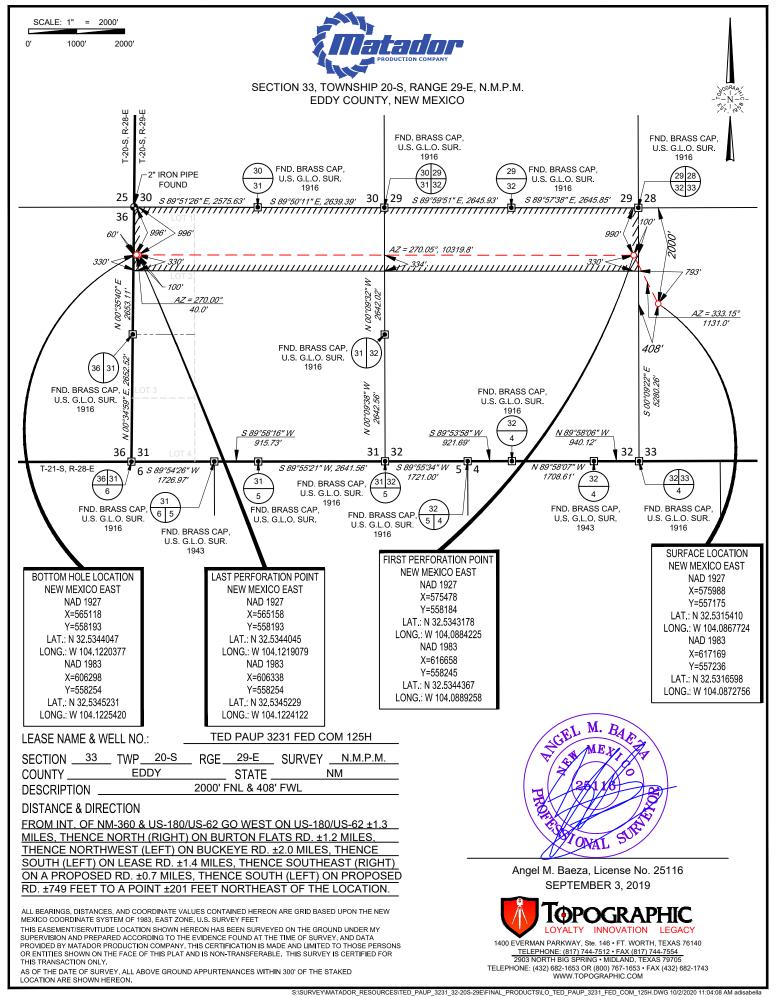

**Exhibit 2** is a land plat showing Matador's current development plan, flow lines, and central tank battery ("production facility") in the subject area. The plat identifies the wellbores, the existing spacing units, and the common surface facilities located in the W/2 NW/4 (Units D & E).