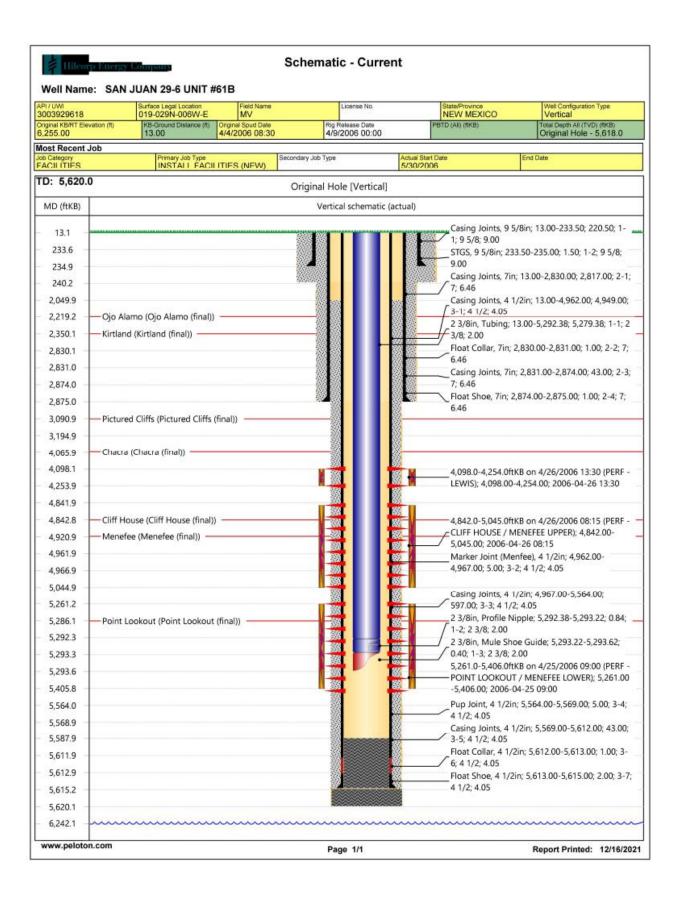

| Office                                                                              | State of New Me                      | exico                |                                            | Form C-103 of                         |
|-------------------------------------------------------------------------------------|--------------------------------------|----------------------|--------------------------------------------|---------------------------------------|
| <u>District I</u> – (575) 393-6161                                                  | Energy, Minerals and Natu            | ıral Resources       | WELL API NO.                               | Revised July 18, 2013                 |
| 1625 N. French Dr., Hobbs, NM 88240<br><u>District II</u> – (575) 748-1283          | OIL CONSERVATION                     | DIVICION             |                                            | 9-29618                               |
| 811 S. First St., Artesia, NM 88210<br>District III – (505) 334-6178                | 1220 South St. Fran                  |                      | 5. Indicate Type of I                      |                                       |
| 1000 Rio Brazos Rd., Aztec, NM 87410                                                | Santa Fe, NM 87                      |                      | STATE 6. State Oil & Gas L                 | FEE 🛛                                 |
| <u>District IV</u> – (505) 476-3460<br>1220 S. St. Francis Dr., Santa Fe, NM        | Santa 1 C, IVIVI 6                   | 1303                 | 6. State Oil & Gas L                       | ease No.                              |
| SUNDRY NOTICE (DO NOT USE THIS FORM FOR PROPOSAL DIFFERENT RESERVOIR. USE "APPLICA" |                                      | UG BACK TO A         | 7. Lease Name or Un                        |                                       |
| PROPOSALS.)                                                                         |                                      | SKBCCII              | 8. Well Number 611                         | 29-6 Unit                             |
| 1. Type of Well: Oil Well Gazara                                                    | as Well 🛛 Other                      |                      | 9. OGRID Number                            |                                       |
| Hilcorp Energy Company                                                              |                                      |                      | 372                                        | 2171                                  |
| 3. Address of Operator<br>382 Road 3100, Aztec NM 8                                 | 7410                                 |                      | 10. Pool name or Wi<br>Blanco Mesaverde/So |                                       |
| 4. Well Location                                                                    |                                      |                      |                                            |                                       |
|                                                                                     | t from the _N line and 700_fee       |                      |                                            |                                       |
| Section 19 Towns                                                                    | <u> </u>                             |                      | Rio Arriba County                          |                                       |
|                                                                                     | 11. Elevation (Show whether DR, 624  |                      | .)                                         |                                       |
|                                                                                     | 021                                  |                      |                                            |                                       |
| 12. Check Ap                                                                        | propriate Box to Indicate N          | lature of Notice,    | Report or Other Da                         | ta                                    |
| NOTICE OF INT                                                                       | ENTION TO:                           | SUE                  | SEQUENT REPO                               | RT OF:                                |
| <del></del>                                                                         | PLUG AND ABANDON 🔲                   | REMEDIAL WOR         |                                            | TERING CASING                         |
| <del>-</del>                                                                        | CHANGE PLANS                         |                      | <del>-</del>                               | AND A                                 |
|                                                                                     | MULTIPLE COMPL                       | CASING/CEMEN         | IT JOB                                     |                                       |
| DOWNHOLE COMMINGLE  CLOSED-LOOP SYSTEM                                              |                                      |                      |                                            |                                       |
| OTHER:                                                                              |                                      | OTHER:               |                                            |                                       |
| 13. Describe proposed or complete                                                   |                                      |                      |                                            |                                       |
|                                                                                     | ). SEE RULE 19.15.7.14 NMAC          | C. For Multiple Co   | ompletions: Attach well                    | bore diagram of                       |
| proposed completion or recon                                                        | ipletion.                            |                      |                                            |                                       |
| It is intended to recomplete the subject                                            | well in the Blanco South Picture     | ed Cliffs (pool 7243 | 39) and downhole comm                      | ingle the existing                    |
| Blanco Mesaverde (pool 72319) with the                                              | he Pictured Cliffs. The production   | on will be comming   | gled per Oil Conservatio                   | n Division Order                      |
| Number 11363. Allocation and method production.                                     | lology will be provided after the    | well is completed.   | Commingling will not                       | reduce the value of the               |
|                                                                                     |                                      |                      |                                            |                                       |
| Proposed perforations are: PC - 3091'                                               | – 3211'; MV - 4098' - 5406' <b>T</b> | These perforations   | s are in TVD.                              |                                       |
| As referenced in Order # R- 11187 inte                                              | erest owners were not re-notified.   |                      |                                            |                                       |
|                                                                                     | TOOL ON HOLD WOLL HOUSE              |                      |                                            |                                       |
| DI                                                                                  | HC-5164                              |                      |                                            |                                       |
| Saud Data                                                                           | Rig Release Da                       | nta:                 |                                            |                                       |
| Spud Date:                                                                          | Kig Kelease Da                       | ate.                 |                                            |                                       |
|                                                                                     |                                      |                      |                                            |                                       |
| I hereby certify that the information ab                                            | ove is true and complete to the be   | est of my knowledg   | ge and belief.                             |                                       |
| SIGNATUREKandís Rolan                                                               | dTITLE <u>Ope</u>                    | rations/Regulatory   | Technician Sr, DATE_                       | 12/16/2021                            |
| Type or print nameKandis Roland                                                     | d E-mail address:krolan              | d@hilcorp.com        | PHONE: 713-                                | 757-5246                              |
| For State Use Only                                                                  | 20202000                             |                      |                                            | · · · · · · · · · · · · · · · · · · · |
| APPROVED BY:                                                                        | TITLE Pet                            | roleum Specialist    | DATE                                       | 12/21/2021                            |
| Conditions of Approval (if any):                                                    | IIILE                                | 1                    | DATE                                       |                                       |