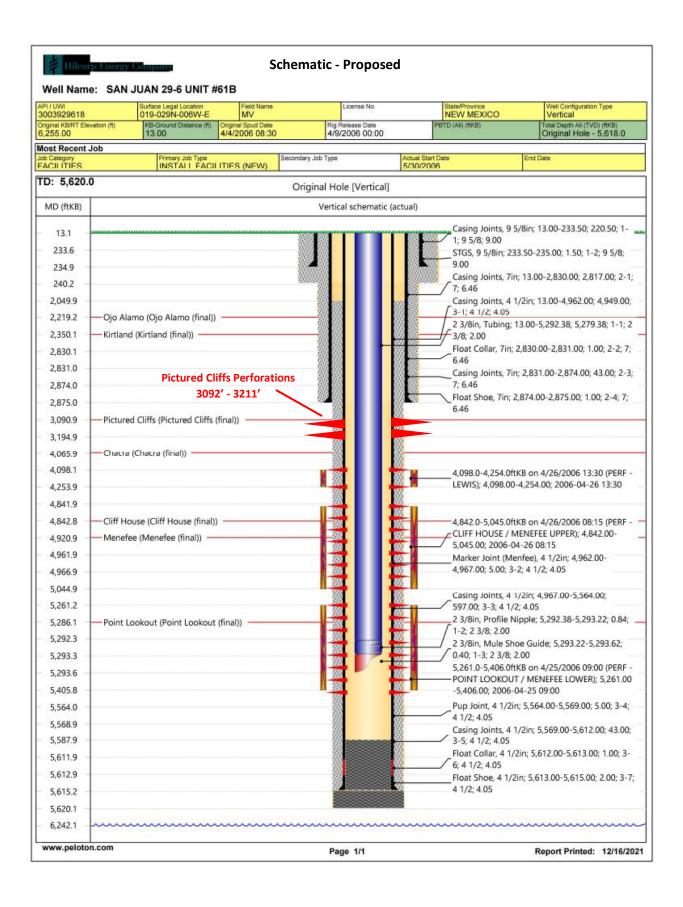

| Office                                                                              | State of New Me                      | exico                |                                            | Form C-103 of                         |
|-------------------------------------------------------------------------------------|--------------------------------------|----------------------|--------------------------------------------|---------------------------------------|
| <u>District I</u> – (575) 393-6161                                                  | Energy, Minerals and Natu            | ıral Resources       | WELL API NO.                               | Revised July 18, 2013                 |
| 1625 N. French Dr., Hobbs, NM 88240<br><u>District II</u> – (575) 748-1283          | OIL CONSERVATION                     | DIVICION             |                                            | 9-29618                               |
| 811 S. First St., Artesia, NM 88210<br>District III – (505) 334-6178                | 1220 South St. Fran                  |                      | 5. Indicate Type of I                      |                                       |
| 1000 Rio Brazos Rd., Aztec, NM 87410                                                | Santa Fe, NM 87                      |                      | STATE 6. State Oil & Gas L                 | FEE 🛛                                 |
| <u>District IV</u> – (505) 476-3460<br>1220 S. St. Francis Dr., Santa Fe, NM        | Santa 1 C, IVIVI 6                   | 1303                 | 6. State Oil & Gas L                       | ease No.                              |
| SUNDRY NOTICE (DO NOT USE THIS FORM FOR PROPOSAL DIFFERENT RESERVOIR. USE "APPLICA" |                                      | UG BACK TO A         | 7. Lease Name or Un                        |                                       |
| PROPOSALS.)                                                                         |                                      | SKBCCII              | 8. Well Number 611                         | 29-6 Unit                             |
| 1. Type of Well: Oil Well Gazara                                                    | as Well 🛛 Other                      |                      | 9. OGRID Number                            |                                       |
| Hilcorp Energy Company                                                              |                                      |                      | 372                                        | 2171                                  |
| 3. Address of Operator<br>382 Road 3100, Aztec NM 8                                 | 7410                                 |                      | 10. Pool name or Wi<br>Blanco Mesaverde/So |                                       |
| 4. Well Location                                                                    |                                      |                      |                                            |                                       |
|                                                                                     | t from the _N line and 700_fee       |                      |                                            |                                       |
| Section 19 Towns                                                                    | <u> </u>                             |                      | Rio Arriba County                          |                                       |
|                                                                                     | 11. Elevation (Show whether DR, 624  |                      | .)                                         |                                       |
|                                                                                     | 021                                  |                      |                                            |                                       |
| 12. Check Ap                                                                        | propriate Box to Indicate N          | lature of Notice,    | Report or Other Da                         | ta                                    |
| NOTICE OF INT                                                                       | ENTION TO:                           | SUE                  | SEQUENT REPO                               | RT OF:                                |
| <del></del>                                                                         | PLUG AND ABANDON 🔲                   | REMEDIAL WOR         |                                            | TERING CASING                         |
| <del>-</del>                                                                        | CHANGE PLANS                         |                      | <del>-</del>                               | AND A                                 |
|                                                                                     | MULTIPLE COMPL                       | CASING/CEMEN         | IT JOB                                     |                                       |
| DOWNHOLE COMMINGLE  CLOSED-LOOP SYSTEM                                              |                                      |                      |                                            |                                       |
| OTHER:                                                                              |                                      | OTHER:               |                                            |                                       |
| 13. Describe proposed or complete                                                   |                                      |                      |                                            |                                       |
|                                                                                     | ). SEE RULE 19.15.7.14 NMAC          | C. For Multiple Co   | ompletions: Attach well                    | bore diagram of                       |
| proposed completion or recon                                                        | ipletion.                            |                      |                                            |                                       |
| It is intended to recomplete the subject                                            | well in the Blanco South Picture     | ed Cliffs (pool 7243 | 39) and downhole comm                      | ingle the existing                    |
| Blanco Mesaverde (pool 72319) with the                                              | he Pictured Cliffs. The production   | on will be comming   | gled per Oil Conservatio                   | n Division Order                      |
| Number 11363. Allocation and method production.                                     | lology will be provided after the    | well is completed.   | Commingling will not                       | reduce the value of the               |
|                                                                                     |                                      |                      |                                            |                                       |
| Proposed perforations are: PC - 3091'                                               | – 3211'; MV - 4098' - 5406' <b>T</b> | These perforations   | s are in TVD.                              |                                       |
| As referenced in Order # R- 11187 inte                                              | erest owners were not re-notified.   |                      |                                            |                                       |
|                                                                                     | TOOL ON HOLD WOLL HOUSE              |                      |                                            |                                       |
| DI                                                                                  | HC-5164                              |                      |                                            |                                       |
| Saud Data                                                                           | Rig Release Da                       | nta:                 |                                            |                                       |
| Spud Date:                                                                          | Kig Kelease Da                       | ate.                 |                                            |                                       |
|                                                                                     |                                      |                      |                                            |                                       |
| I hereby certify that the information ab                                            | ove is true and complete to the be   | est of my knowledg   | ge and belief.                             |                                       |
| SIGNATUREKandís Rolan                                                               | dTITLE <u>Ope</u>                    | rations/Regulatory   | Technician Sr, DATE_                       | 12/16/2021                            |
| Type or print nameKandis Roland                                                     | d E-mail address:krolan              | d@hilcorp.com        | PHONE: 713-                                | 757-5246                              |
| For State Use Only                                                                  | 20202000                             |                      |                                            | · · · · · · · · · · · · · · · · · · · |
| APPROVED BY:                                                                        | TITLE Pet                            | roleum Specialist    | DATE                                       | 12/21/2021                            |
| Conditions of Approval (if any):                                                    | IIILE                                | 1                    | DATE                                       |                                       |