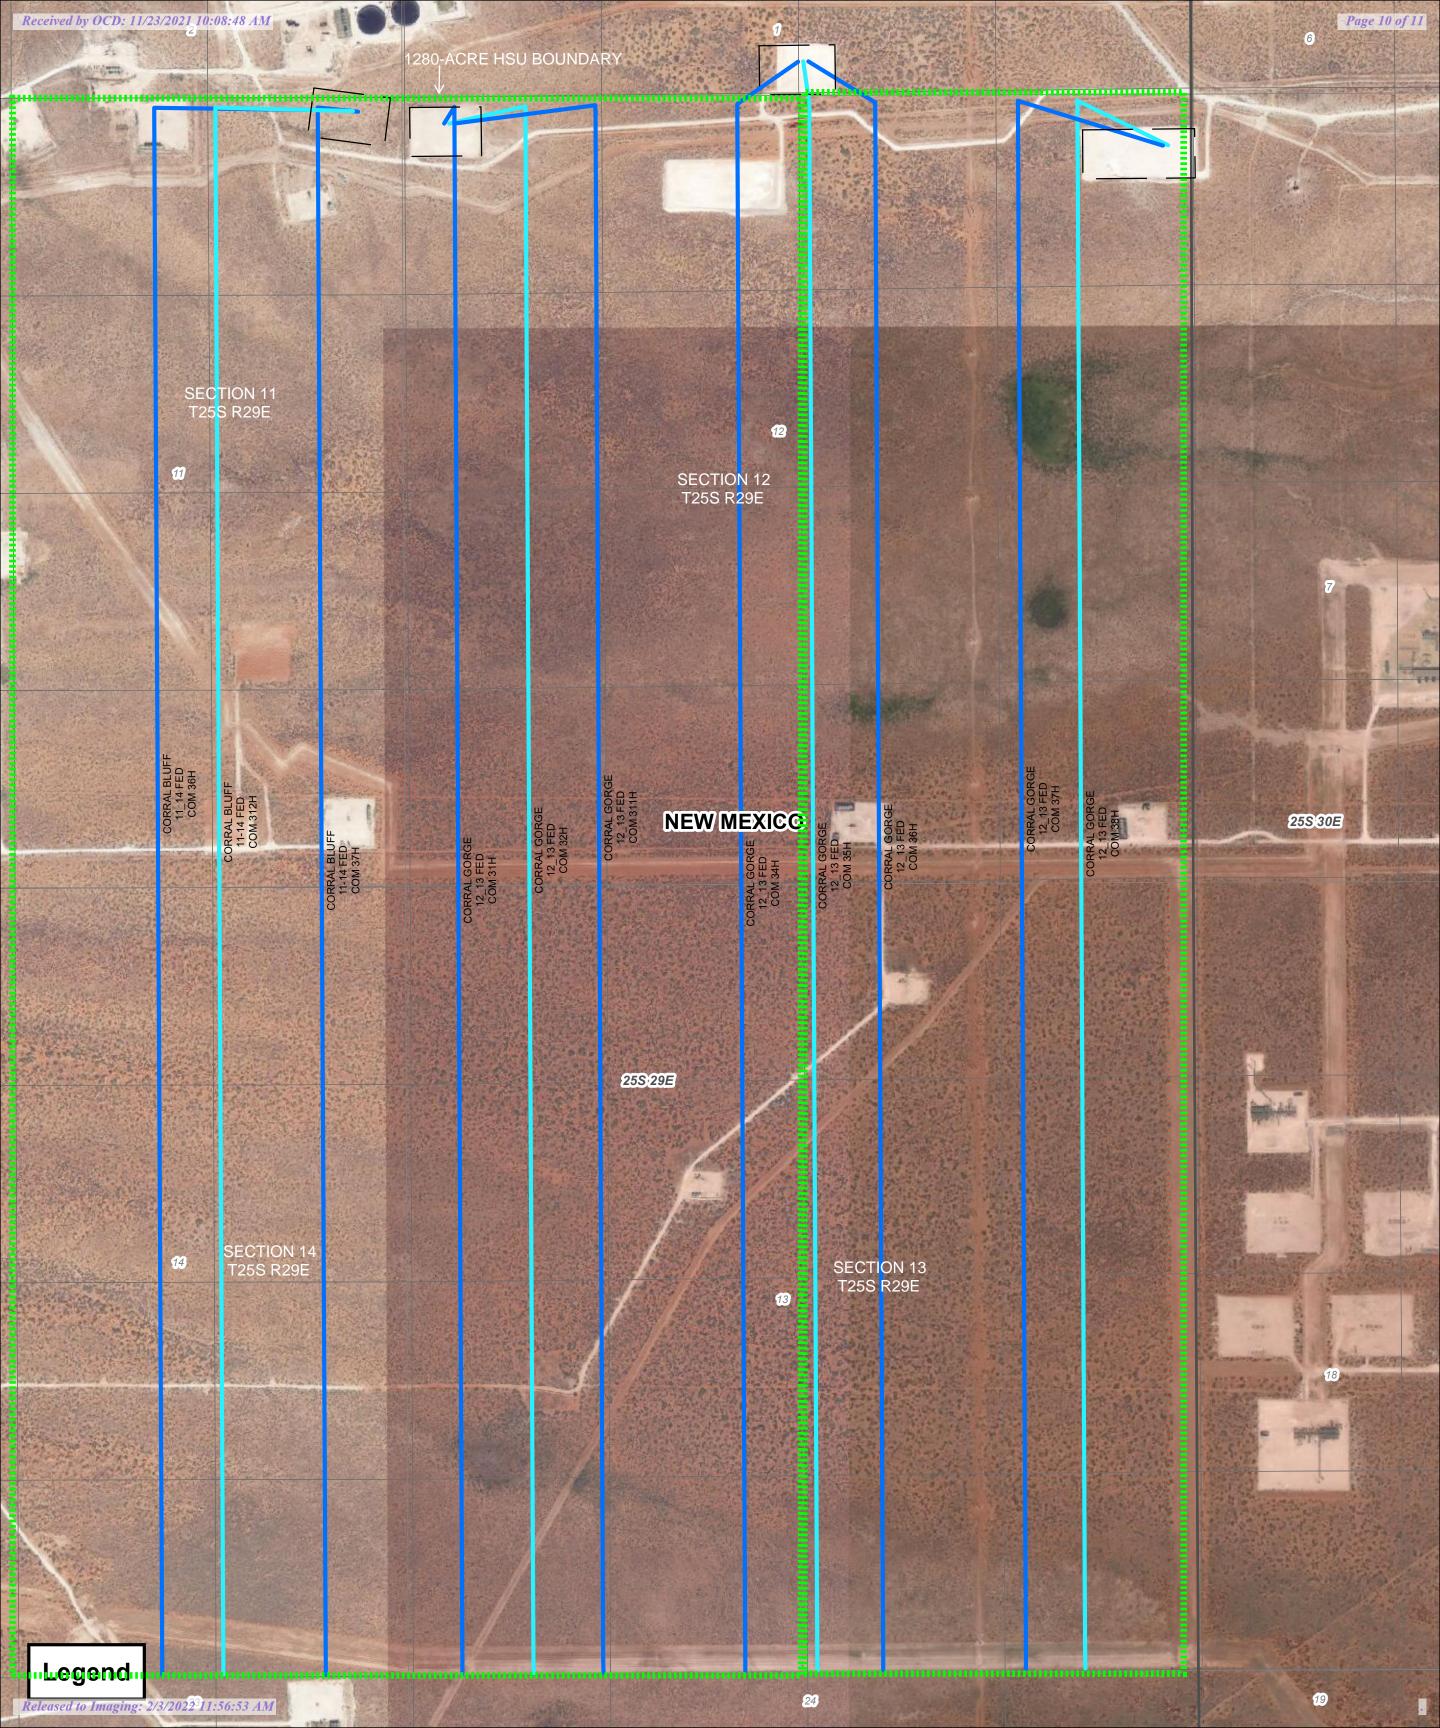

Attention: Leonard Lowe

Re: Application for Administrative Approval of Non-Standard Location Corral Gorge 12-13 Federal Com 38H – Purple Sage Wolfcamp Surface – 360' FNL 190' FEL Unit A Sec 12 T25S R29E First Take Point – 100' FNL 800' FEL Unit A, Sec 12 T25S R29E Last Take Point – 100' FSL 800' FEL Unit P, Sec 13 T25S R29E Bottom Hole –20' FSL 800' FEL Unit P, Sec 13 T25S R29E Eddy County, New Mexico

Surface – 360' FNL 190' FEL Unit A Sec 12 T25S R29E First Take Point – 100' FNL 800' FEL Unit A, Sec 12 T25S R29E Last Take Point – 100' FSL 800' FEL Unit P, Sec 13 T25S R29E Bottom Hole –20' FSL 800' FEL Unit P, Sec 13 T25S R29E

The Horizontal Spacing Unit will be 640-acres including the East ½ of section 12 and section 13 located in T25S R29E.

- The adjoining units which the unorthodox location encroaches are located to the North in T25S R29E, (S <sup>1</sup>/<sub>2</sub> HSU) Section 1 & 2 –Units L, K, J, I, M, N, O, P, which is operated by OXY.
- To the South the adjoining units which the unorthodox location encroaches are in T25S R29E, Section 24 & 25 – (E <sup>1</sup>/<sub>2</sub> HSU) Units A, B, G, H, I, J, O, P. which is operated by COG Production, LLC.