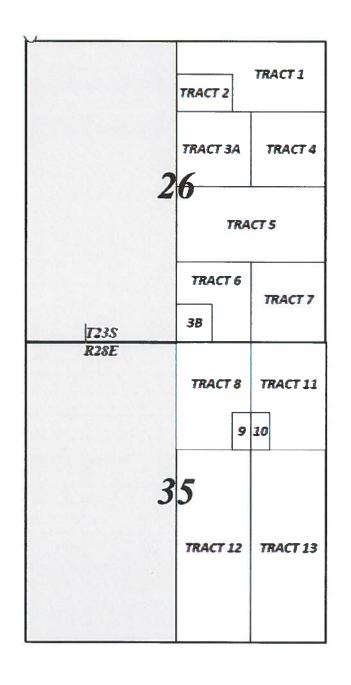

The Culebra Bluff 23 Central Tank Battery is located in the S2SE (UL: P), Sec. 23, T23S-R28E. The Culebra Bluff 26 Compressor Station is located in Section 26, T23S R28E. CB MOTHMA wells are located in Section 14 & 23, T23S R28E. CB TANO wells are located in Section 26 & 35, T23S R28E.

This facility will be commingling new wells (quantity 6), CB MOTHMA 23 14 FEE 10 401H, 402H and CB TANO FEE 11 26 35 301H, 401H, 402H, 403H with existing producing wells (quantity 10), CB CAL 25 36 STATE COM 08 401H, 402H, 403H, 302H and 303H; and CB BERU 23 14 FEE 06 401H, 402H, 403H, 301H and 302H. CB TANO and MOTHMA wells are targeted to begin producing in February 2022.

CB TANO 26 35 FEE 11 301H, 401H, 402H, 403H (Package 11 Pad) have identical ownership. The 401H, 402H, and 403H wells are in the Purple Sage/Wolfcamp formation and 301H well is in the Bone Spring formation. CB MOTHMA 23 14 FEE 10 401H, 402H (Package 10 Pad) have identical ownership, though different ownership from CB TANO 26 35 FEE 11 Lease. The CB TANO 26 35 FEE 11 401H and 402H wells are in the Purple Sage/Wolfcamp formation.