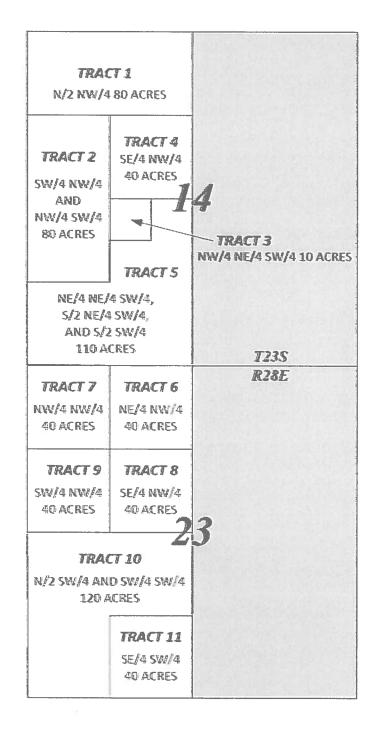

The Culebra Bluff 23 Central Tank Battery is located in the S2SE (UL: P), Sec. 23, T23S-R28E. The Culebra Bluff 26 Compressor Station is located in Section 26, T23S R28E. CB MOTHMA wells are located in Section 14 & 23, T23S R28E. CB TANO wells are located in Section 26 & 35, T23S R28E.

This facility will be commingling new wells (quantity 6), CB MOTHMA 23 14 FEE 10 401H, 402H and CB TANO FEE 11 26 35 301H, 401H, 402H, 403H with existing producing wells (quantity 10), CB CAL 25 36 STATE COM 08 401H, 402H, 403H, 302H and 303H; and CB BERU 23 14 FEE 06 401H, 402H, 403H, 301H and 302H. CB TANO and MOTHMA wells are targeted to begin producing in February 2022.

CB TANO 26 35 FEE 11 301H, 401H, 402H, 403H (Package 11 Pad) have identical ownership. The 401H, 402H, and 403H wells are in the Purple Sage/Wolfcamp formation and 301H well is in the Bone Spring formation. CB MOTHMA 23 14 FEE 10 401H, 402H (Package 10 Pad) have identical ownership, though different ownership from CB TANO 26 35 FEE 11 Lease. The CB TANO 26 35 FEE 11 401H and 402H wells are in the Purple Sage/Wolfcamp formation.