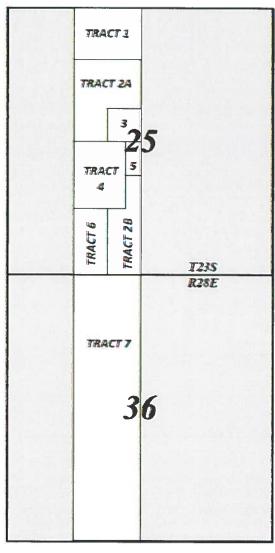

The Culebra Bluff 23 Central Tank Battery is located in the S2SE (UL: P), Sec. 23, T23S-R28E. The Culebra Bluff 26 Compressor Station is located in Section 26, T23S R28E. CB MOTHMA wells are located in Section 14 & 23, T23S R28E. CB TANO wells are located in Section 26 & 35, T23S R28E.