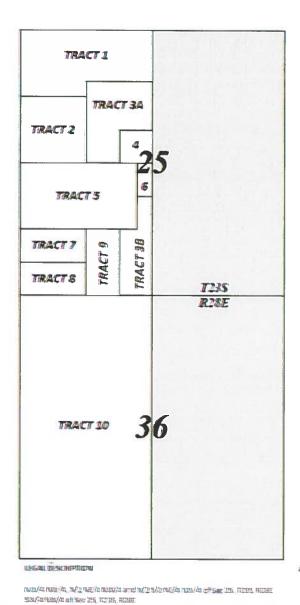

The Culebra Bluff 23 Central Tank Battery is located in the S2SE (UL: P), Sec. 23, T23S-R28E. The Culebra Bluff 26 Compressor Station is located in Section 26, T23S R28E. CB MOTHMA wells are located in Section 14 & 23, T23S R28E. CB TANO wells are located in Section 26 & 35, T23S R28E.

This facility will be commingling new wells (quantity 6), CB MOTHMA 23 14 FEE 10 401H, 402H and CB TANO FEE 11 26 35 301H, 401H, 402H, 403H with existing producing wells (quantity 10), CB CAL 25 36 STATE COM 08 401H, 402H, 403H, 302H and 303H; and CB BERU 23 14 FEE 06 401H, 402H, 403H, 301H and 302H. CB TANO and MOTHMA wells are targeted to begin producing in February 2022.

CB TANO 26 35 FEE 11 301H, 401H, 402H, 403H (Package 11 Pad) have identical ownership. The 401H, 402H, and 403H wells are in the Purple Sage/Wolfcamp formation and 301H well is in the Bone Spring formation. CB MOTHMA 23 14 FEE 10 401H, 402H (Package 10 Pad) have identical ownership, though different ownership from CB TANO 26 35 FEE 11 Lease. The CB TANO 26 35 FEE 11 401H and 402H wells are in the Purple Sage/Wolfcamp formation.