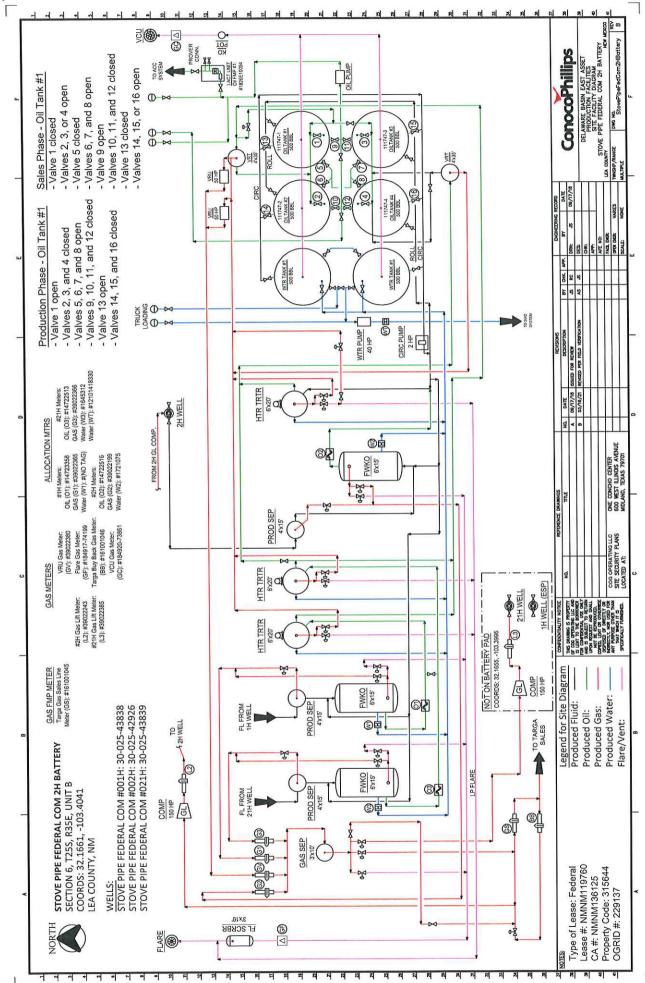

### Oil Production:

The oil production from all wells will be measured separately by allocation meter prior to being commingled at the Central Tank Battery located in Ut. B, Sec. 6-T25S-R33E. In the event the CTB is over capacity or in the case of battery or pipeline repairs the oil production from these wells may be transported by truck to either the Red Hills Offload Station, located in Unit O, Section 4-T26S-R32E, or the Jal Offload Station, located in Unit D, Section 4-T26S-R37E, Lea County. In this case, the oil will remain segregated and will be measured by lact meter when offloading at said stations.

### **Gas Production:**

The gas production from all wells will be measured separately by allocation meter prior to being commingled and entering a gas flow line to the gas custody transfer meter at the Central Tank Battery located in Ut. B, Sec. 6-T25S-R35E.

Please see the enclosed Administrative Application Checklist, C-107B Application for Surface Commingling, plats for referenced wells, site facility diagram, maps with lease boundaries showing wells and facility locations, and communization agreement application.