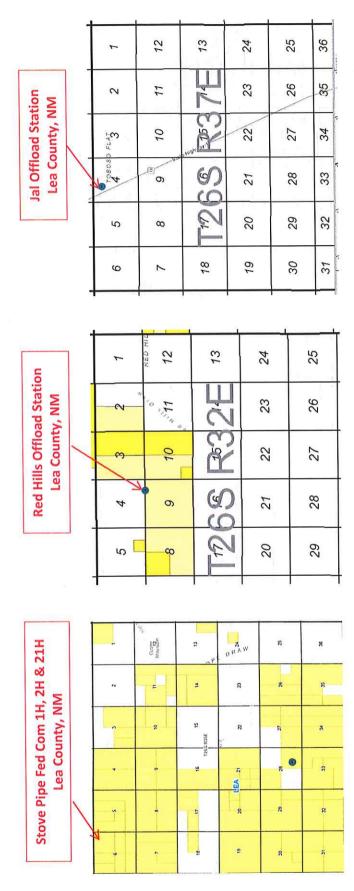

### Oil Production:

The oil production from all wells will be measured separately by allocation meter prior to being commingled at the Central Tank Battery located in Ut. B, Sec. 6-T25S-R33E. In the event the CTB is over capacity or in the case of battery or pipeline repairs the oil production from these wells may be transported by truck to either the Red Hills Offload Station, located in Unit O, Section 4-T26S-R32E, or the Jal Offload Station, located in Unit D, Section 4-T26S-R37E, Lea County. In this case, the oil will remain segregated and will be measured by lact meter when offloading at said stations.

Please see the enclosed Administrative Application Checklist, C-107B Application for Surface Commingling, plats for referenced wells, site facility diagram, maps with lease boundaries showing wells and facility locations, and communization agreement application.