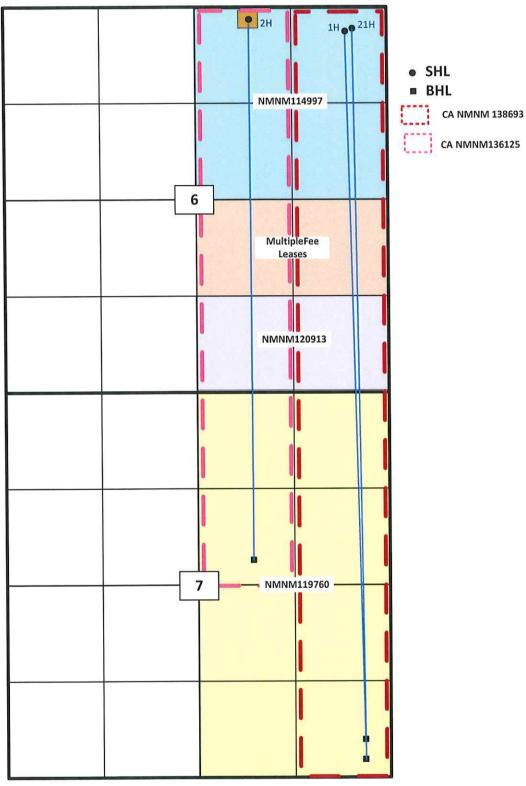

## **Stove Pipe Federal Com Wells**

Sec. 6-T25S-R35E

Sec. 7-T25S-R35E

Stove Pipe Fed Com 1H, 2H & 21H

Ø