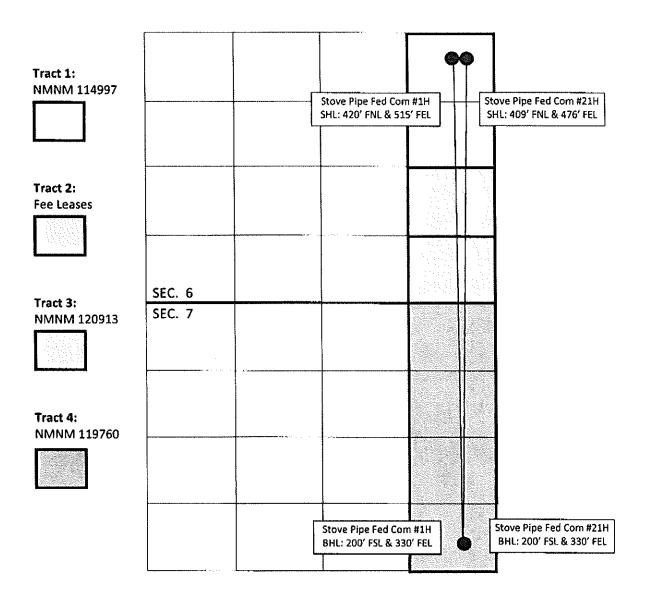

<sup>10</sup> Surface Location

| UL or lot no. | Section                                                                                                   | Township | Range            | Lot Idn  | Feet from the | North/South line | Feet from the | Enst/West line | County |
|---------------|-----------------------------------------------------------------------------------------------------------|----------|------------------|----------|---------------|------------------|---------------|----------------|--------|
| A             | 6                                                                                                         | 25S      | 35E              | 1        | 420           | North            | 515           | East           | Lea    |
| 1             | L                                                                                                         |          | <sup>11</sup> Bo | ottom Ho | le Location I | f Different Fro  | n Surface     |                |        |
| UL or lat no. | lot no. Section Township Range Lot Idn Feet from the North/South line Feet from the East/West line County |          |                  |          |               |                  |               |                | County |
| P             | 7                                                                                                         | 258      | 35E              |          | 535           | South            | 327           | East           | Lea    |

 P
 7
 25S
 35E
 535
 South
 327
 East
 Lea

 12 Dedicated Acres 320.35
 13 Joint or Infill 320.35
 14 Consolidation Code 15 Order No.
 15 Order No.

No allowable will be assigned to this completion until all interests have been consolidated or a non-standard unit has been approved by the division.

11 Bottom Hole Location If Different From Surface

|                    |             |               | D            | mom no     | ic Location i | I Different From | iii Surrace   |                |        |
|--------------------|-------------|---------------|--------------|------------|---------------|------------------|---------------|----------------|--------|
| UL or lot no.      | Section     | Township      | Range        | Lot Idn    | Feet from the | North/South line | Feet from the | East/West line | County |
| P                  | 7           | 25S           | 35E          |            | 200           | South            | 365           | East           | Lea    |
| 12 Dedicated Acres | 53 Joint of | r Infill 14 C | onsolidation | Code 15 Or | der No.       |                  |               |                |        |
| 320.35             |             |               |              |            |               |                  |               |                |        |