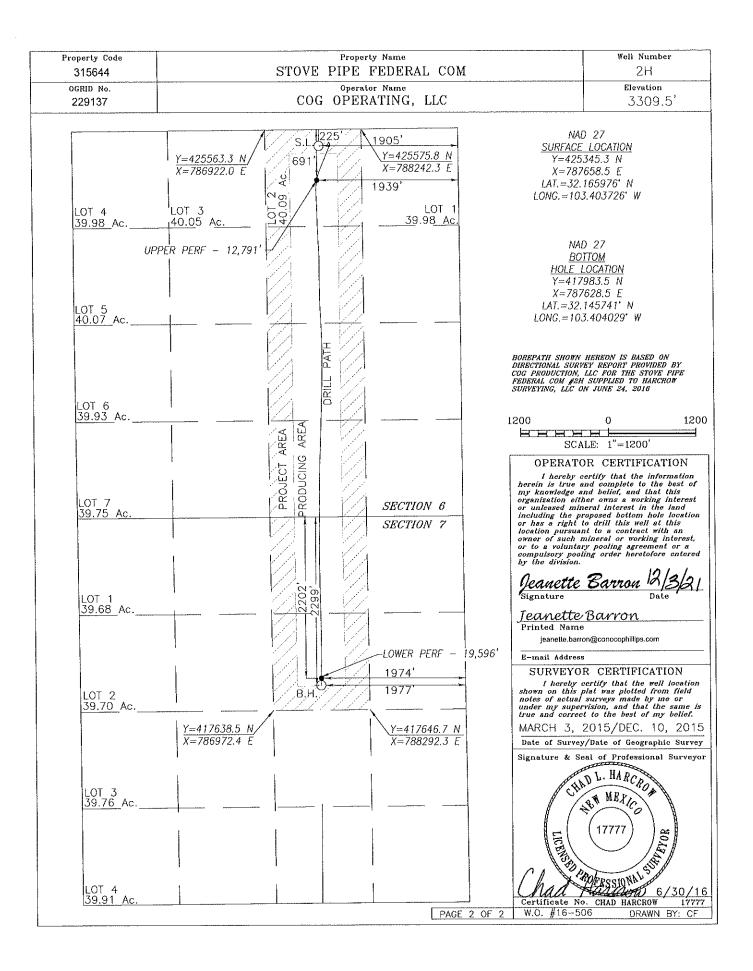

PAGE 1 OF 2

DRAWN BY: CF

W.O. #16-506

State of New Mexico DISTRICT I 1625 N. FRENCH DR., HOBBS, NM 88240 Phone: (575) 393-6161 Fax: (576) 303-0720 Energy, Minerals & Natural Resources Department Form C-102 OIL CONSERVATION DIVISION DISTRICT II 811 S. FIRST ST., ARTESIA, NM 88210 Phone: (575) 748-1283 Fax: (575) 748-9720 Revised August 1, 2011 Submit one copy to appropriate 1220 SOUTH ST. FRANCIS DR. District Office DISTRICT III 1000 RIO BRAZOS RD., AZTEC, NM 87410 Phone: (505) 334-6170 Fax: (505) 334-6170 Santa Fe, New Mexico 87505 DISTRICT IV 1220 S. ST. FRANCIS BR., SANTA FE, NM 87505 Phone: (505) 476-3460 Fax: (505) 476-3462 ☐ AMENDED REPORT WELL LOCATION AND ACREAGE DEDICATION PLAT Pool Name API Number Paol Code WC-025 G-09 S243532M; Wolfbone 30-025-42926 98098 Property Name Well Number Property Code STOVE PIPE FEDERAL COM 2H315644 Elevation OGRID No. Operator Name COG OPERATING, LLC 3309.5 229137 Surface Location North/South line Feet from the East/West line County UL or lot No. Section Lot Idn Feet from the Township Range **EAST** 225 NORTH 1905 LEA 6 25 - S35-E Bottom Hole Location If Different From Surface Feet from the North/South line Feet from the East/West line County Lot Idn UL or lot No. Section Township Range 2299 NORTH 1977 **EAST** LEA G 7 25-S 35-E Consolidation Code Joint or Infill Order No. Dedicated Acres 240.25 NO ALLOWABLE WILL BE ASSIGNED TO THIS COMPLETION UNTIL ALL INTERESTS HAVE BEEN CONSOLIDATED OR A NON-STANDARD UNIT HAS BEEN APPROVED BY THE DIVISION SEE PAGE 2

District I
1625 N. French Dr., Hobbs, NM 88240
Phone: (575) 393-6161 Fax: (575) 393-0720
District II
811 S. First St., Artesia, NM 88210
Phone: (575) 748-1283 Fax: (575) 748-9720
District III
1000 Rio Brazos Road, Aztec, NM 87410
Phone: (505) 334-6178 Fax: (505) 334-6170
District IV
1220 S. St. Francis Dr., Santa Fe, NM 87505
Phone: (505) 476-3460 Fax: (505) 476-3462

# State of New Mexico Energy, Minerals & Natural Resources Department OIL CONSERVATION DIVISION 1220 South St. Francis Dr. Santa Fe, NM 87505

Form C-102 Revised August 1, 2011 Submit one copy to appropriate District Office

AMENDED REPORT
(As Drilled)

### WELL LOCATION AND ACREAGE DEDICATION PLAT

| ١,                 | API Number | ber <sup>2</sup> Pool Code <sup>3</sup> Pool Name |       |                   |                       |                  |                          | ' Pool Name    |          |  |  |  |
|--------------------|------------|---------------------------------------------------|-------|-------------------|-----------------------|------------------|--------------------------|----------------|----------|--|--|--|
| 30-                | -025-4383  | 39                                                |       | 98098             | 1                     | WC-0             | 25 G-09 S2435            | 32M; Wolfbone  |          |  |  |  |
| 4 Property (       | Code       |                                                   |       |                   | 5 Property l          | Name             | <sup>6</sup> Well Number |                |          |  |  |  |
| 31564              | 4          |                                                   |       |                   | Stove Pipe Fee        | ieral Com        |                          |                | 21H      |  |  |  |
| <sup>7</sup> OGRID | No.        |                                                   |       |                   | <sup>B</sup> Operator | Name             | <sup>9</sup> Elevation   |                |          |  |  |  |
| 22913              | 7          |                                                   |       | COG Operating LLC |                       |                  |                          |                | 3295' GR |  |  |  |
|                    |            |                                                   |       |                   | 10 Surface            | Location         |                          |                |          |  |  |  |
| UL or lot no.      | Section    | Township                                          | Range | Lot Idn           | Feet from the         | North/South line | Feet from the            | Enst/West line | County   |  |  |  |
| Α                  | 6          | 25S                                               | 35E   | 1                 | 409                   | North            | 476                      | East           | Lea      |  |  |  |

11 Bottom Hole Location If Different From Surface

|                    |             |               | D            | mom no     | ic Location i | I Different From | iii Surrace   |                |        |
|--------------------|-------------|---------------|--------------|------------|---------------|------------------|---------------|----------------|--------|
| UL or lot no.      | Section     | Township      | Range        | Lot Idn    | Feet from the | North/South line | Feet from the | East/West line | County |
| P                  | 7           | 25S           | 35E          |            | 200           | South            | 365           | East           | Lea    |
| 12 Dedicated Acres | 53 Joint of | r Infill 14 C | onsolidation | Code 15 Or | der No.       |                  |               |                |        |
| 320.35             |             |               |              |            |               |                  |               |                |        |

No allowable will be assigned to this completion until all interests have been consolidated or a non-standard unit has been approved by the division.

| Sec 6-T25S-R35E | Lot 3 | Lot 2                          | Lot 1 | SHC            | _ 476' | 17 OPERATOR CERTIFICATION  Thereby certify that the information contained herein is true and complete to the best of my knowledge and belief, and that this organization either owns a working interest or unleased mineral interest in the land including the proposed bottom hole location or has a right to drill this well at this location pursicon to a contract with an owner of such a numeral or working interest, or to a voluntary pushing agreement or a compulsory pooling order heretofore entered by the division.    Deamette Barron   2/3/2/1 |
|-----------------|-------|--------------------------------|-------|----------------|--------|----------------------------------------------------------------------------------------------------------------------------------------------------------------------------------------------------------------------------------------------------------------------------------------------------------------------------------------------------------------------------------------------------------------------------------------------------------------------------------------------------------------------------------------------------------------|
| Sec 7-T25S-R35E |       | Producing Area<br>12944-22765' |       |                |        | 18 SURVEYOR CERTIFICATION  I hereby certify that the well location shown on this plat was plotted from field notes of actual surveys made by me or under my supervision, and that the same is true and correct to the best of my belief.  Date of Survey  Signature and Seal of Professional Surveyor:                                                                                                                                                                                                                                                         |
|                 |       |                                |       | <br> <br>  BHI | 1;365, | REFER TO ORIGINAL PLAT  Certificate Number                                                                                                                                                                                                                                                                                                                                                                                                                                                                                                                     |