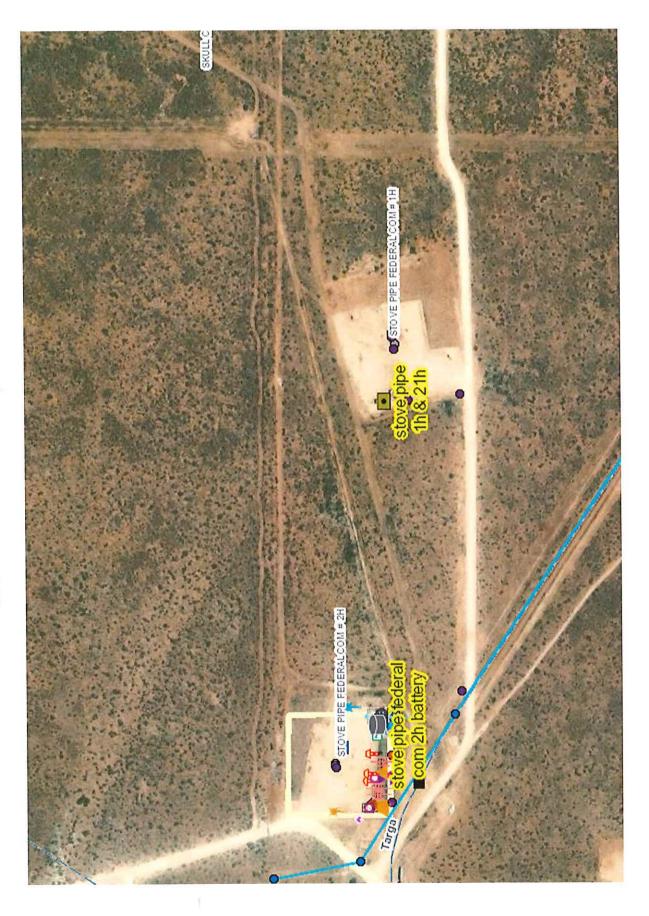

## **Stove Pipe Federal Com Wells**

Sec. 6-T25S-R35E

Sec. 7-T25S-R35E

Stove Pipe Fed Com 1H, 2H & 21H

Ø