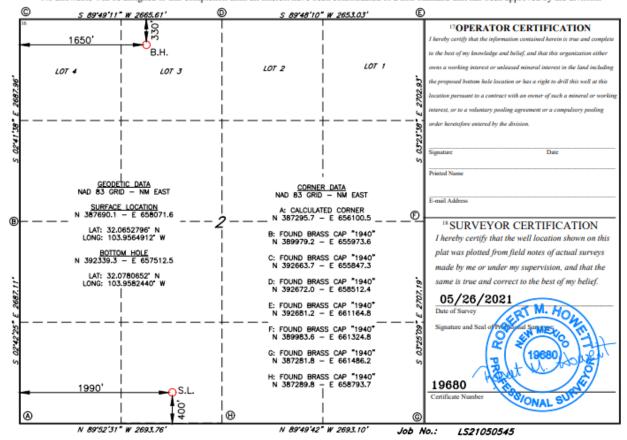

#### WELL LOCATION AND ACREAGE DEDICATION PLAT

| 1 API Number   | i API Number |  | <sup>2</sup> Pool Code <sup>3</sup> Pool Name |                      |  |
|----------------|--------------|--|-----------------------------------------------|----------------------|--|
| 4Property Code |              |  | with Name WIOB STATE COM                      | 6 Well Number<br>1 H |  |
| 7 OGRID NO.    |              |  | erator Name  OIL COMPANY                      | 9Elevation<br>3042'  |  |

Surface Location

| UL or lot no.                                     | Section    | Township     | Range         | Lot Idn | Feet from the | North/South line | Feet From the | East/West line | County |
|---------------------------------------------------|------------|--------------|---------------|---------|---------------|------------------|---------------|----------------|--------|
| P                                                 | 2          | 26S          | 29E           |         | 400           | SOUTH            | 1240          | EAST           | EDDY   |
| 11 Bottom Hole Location If Different From Surface |            |              |               |         |               |                  |               |                |        |
| UL or lot no.                                     | Section    | Township     | Range         | Lot Idn | Feet from the | North/South line | Feet from the | East/West line | County |
| 2                                                 | 2          | 26S          | 29E           |         | 330           | NORTH            | 2310          | EAST           | EDDY   |
| 12 Dedicated Acres                                | s 13 Joint | or Infill 14 | Consolidation | Code 15 | Order No.     |                  |               |                |        |