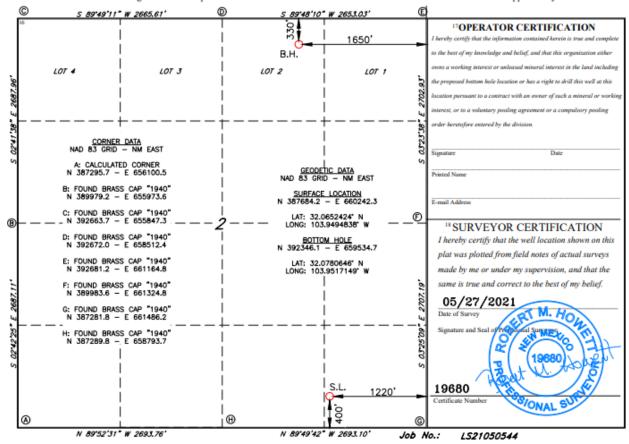

#### WELL LOCATION AND ACREAGE DEDICATION PLAT

| 1 API Number           |  | <sup>2</sup> Pool Code | 3 Pool Name              |                      |
|------------------------|--|------------------------|--------------------------|----------------------|
| 4Property Code         |  |                        | wipa STATE COM           | 6 Well Number<br>1 H |
| <sup>7</sup> OGRID NO. |  |                        | erator Name  OIL COMPANY | 9Elevation<br>3041'  |

Bottom Hole Location If Different From Surface

|                   | Bottom Hole Location II Different From Surface |           |                 |         |               |                  |               |                |        |  |  |
|-------------------|------------------------------------------------|-----------|-----------------|---------|---------------|------------------|---------------|----------------|--------|--|--|
| UL or lot no.     | Section                                        | Township  | Range           | Lot Idn | Feet from the | North/South line | Feet from the | East/West line | County |  |  |
| 1                 | 2                                              | 26S       | 29E             |         | 330           | NORTH            | 990           | EAST           | EDDY   |  |  |
| 12 Dedicated Acre | s 13 Joint                                     | or Infill | 4 Consolidation | Code 15 | Order No.     |                  |               |                |        |  |  |