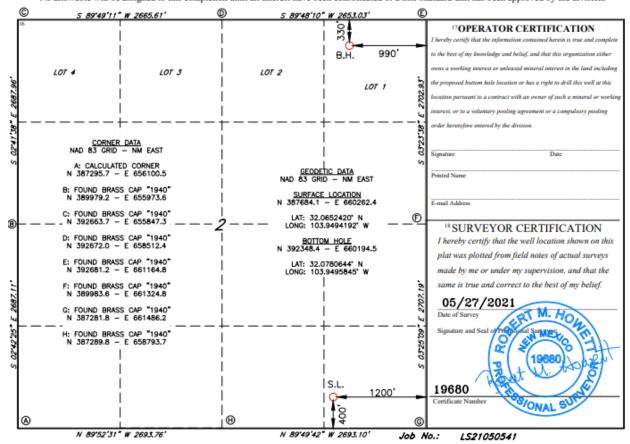

#### WELL LOCATION AND ACREAGE DEDICATION PLAT

| 1 API Number   | i API Number |  | <sup>2</sup> Pool Code <sup>3</sup> Pool Name |                      |  |
|----------------|--------------|--|-----------------------------------------------|----------------------|--|
| 4Property Code |              |  | with Name WIOB STATE COM                      | 6 Well Number<br>1 H |  |
| 7 OGRID NO.    |              |  | erator Name  OIL COMPANY                      | 9Elevation<br>3042'  |  |

Surface Location

| UL or lot no.                                     | Section    | Township     | Range         | Lot Idn | Feet from the | North/South line | Feet From the | East/West line | County |
|---------------------------------------------------|------------|--------------|---------------|---------|---------------|------------------|---------------|----------------|--------|
| P                                                 | 2          | 26S          | 29E           |         | 400           | SOUTH            | 1240          | EAST           | EDDY   |
| 11 Bottom Hole Location If Different From Surface |            |              |               |         |               |                  |               |                |        |
| UL or lot no.                                     | Section    | Township     | Range         | Lot Idn | Feet from the | North/South line | Feet from the | East/West line | County |
| 2                                                 | 2          | 26S          | 29E           |         | 330           | NORTH            | 2310          | EAST           | EDDY   |
| 12 Dedicated Acres                                | s 13 Joint | or Infill 14 | Consolidation | Code 15 | Order No.     |                  |               |                |        |