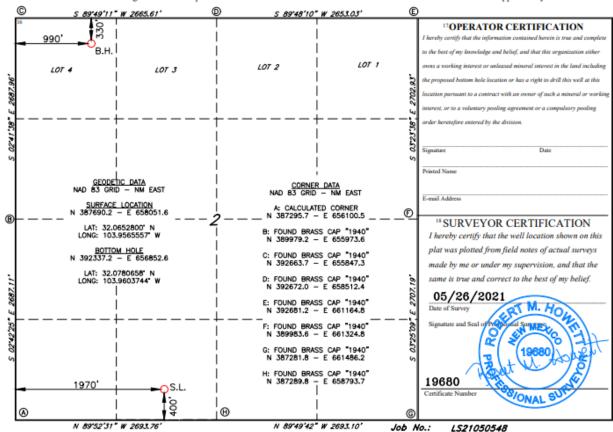

#### WELL LOCATION AND ACREAGE DEDICATION PLAT

| 1 API Number           |  | <sup>2</sup> Pool Code | 3 Pool Name              |                      |
|------------------------|--|------------------------|--------------------------|----------------------|
| 4Property Code         |  |                        | wipa STATE COM           | 6 Well Number<br>1 H |
| <sup>7</sup> OGRID NO. |  |                        | erator Name  OIL COMPANY | 9Elevation<br>3041'  |

Bottom Hole Location If Different From Surface

|                   | Bottom Hole Location II Different From Surface |           |                 |         |               |                  |               |                |        |  |  |
|-------------------|------------------------------------------------|-----------|-----------------|---------|---------------|------------------|---------------|----------------|--------|--|--|
| UL or lot no.     | Section                                        | Township  | Range           | Lot Idn | Feet from the | North/South line | Feet from the | East/West line | County |  |  |
| 1                 | 2                                              | 26S       | 29E             |         | 330           | NORTH            | 990           | EAST           | EDDY   |  |  |
| 12 Dedicated Acre | s 13 Joint                                     | or Infill | 4 Consolidation | Code 15 | Order No.     |                  |               |                |        |  |  |