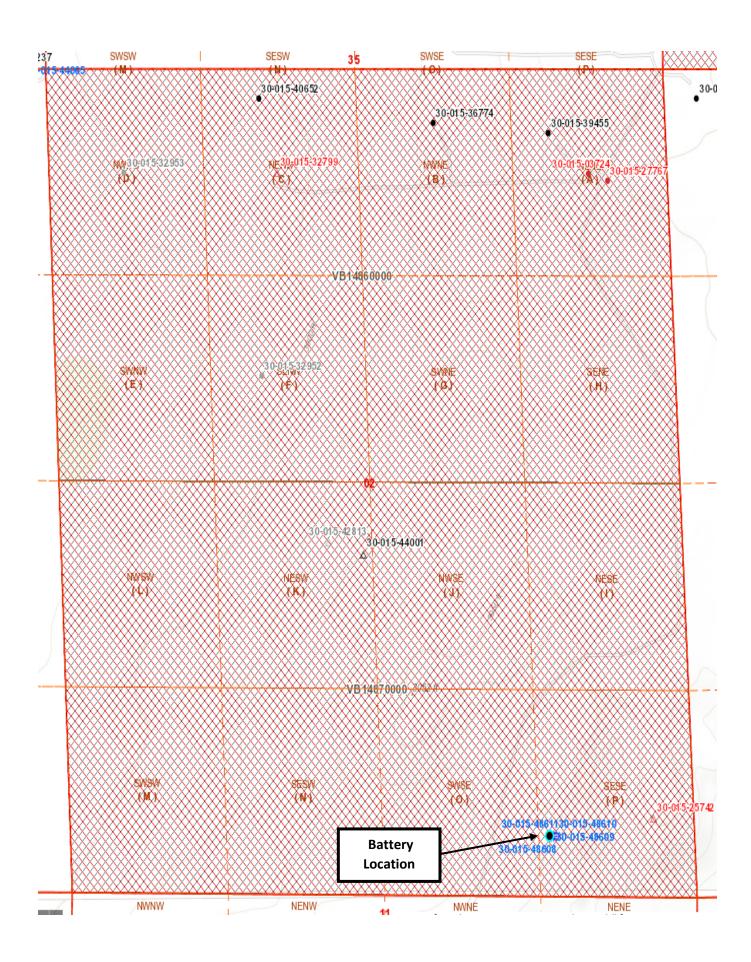

# Oil, Water, & Gas Metering

The central tank battery in the SESE of Section 2, T26S, R29E, Eddy County, New Mexico. The production for all eight wells will come to its own separator. From the separator production will be allocated as follows:

# **Process and Flow Descriptions:**

The flow of production is shown in detail on the enclosed facility diagram and map which shows lease boundaries, wells, and battery location. The commingling of production is in the interest of conservation and waste and will result in the most effective economic means of producing the reserves in place from the affected wells and will not result in reduced royalty or improper measurement of production.