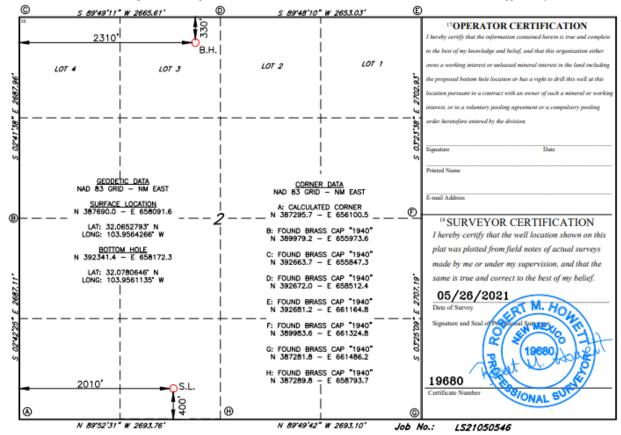

#### WELL LOCATION AND ACREAGE DEDICATION PLAT

|     |                | WEEE ECCNIONAND NERENGE DEDICATION I EAT |                            |             |               |  |  |  |  |  |  |
|-----|----------------|------------------------------------------|----------------------------|-------------|---------------|--|--|--|--|--|--|
| ſ   | 1 API Number   |                                          | <sup>2</sup> Pool Code     |             |               |  |  |  |  |  |  |
| - 1 |                |                                          |                            |             |               |  |  |  |  |  |  |
| - [ |                |                                          |                            |             |               |  |  |  |  |  |  |
| - [ | 4Property Code |                                          | 5 Pro                      | perty Name  | 6 Well Number |  |  |  |  |  |  |
|     |                |                                          | CASAMIGOS 2 W10B STATE COM |             |               |  |  |  |  |  |  |
| - [ | 7 OGRID NO.    |                                          | 8 Op                       | erator Name | 9Elevation    |  |  |  |  |  |  |
|     |                |                                          | MEWBOURNE                  | OIL COMPANY | 3041'         |  |  |  |  |  |  |

| <sup>10</sup> Surface Location                   |         |          |       |         |               |                  |               |                |        |  |
|--------------------------------------------------|---------|----------|-------|---------|---------------|------------------|---------------|----------------|--------|--|
| UL or lot no.                                    | Section | Township | Range | Lot Idn | Feet from the | North/South line | Feet From the | East/West line | County |  |
| P                                                | 2       | 26S      | 29E   |         | 400           | SOUTH            | 1220          | EAST           | EDDY   |  |
| " Rottom Hole Location If Different From Surface |         |          |       |         |               |                  |               |                |        |  |

UL or lot no. Section Township Range Lot Idn Feet from the North/South line Feet from the 2 2 26S 29E 330 NORTH 1650 EAST EDDY

12 Dedicated Acres 13 Joint or Infill 14 Consolidation Code 15 Order No.

District I 1625 N. French Dr., Hobbs, NM 88240 Phone: (575) 393-6161 Fax: (575) 393-0720 District II 811 S. First St., Artesia, NM 88210 Phone: (575) 748-1283 Fax: (575) 748-9720 District III 1000 Rto Brazos Road, Aztec, NM 87410 Phone: (505) 334-6178 Fax: (505) 334-6170 District IV 1220 S. St. Francis Dr., Santa Fe, NM 87505 Phone: (505) 476-3460 Fax: (505) 476-3462 State of New Mexico
Energy, Minerals & Natural Resources Department
OIL CONSERVATION DIVISION
1220 South St. Francis Dr.
Santa Fe, NM 87505