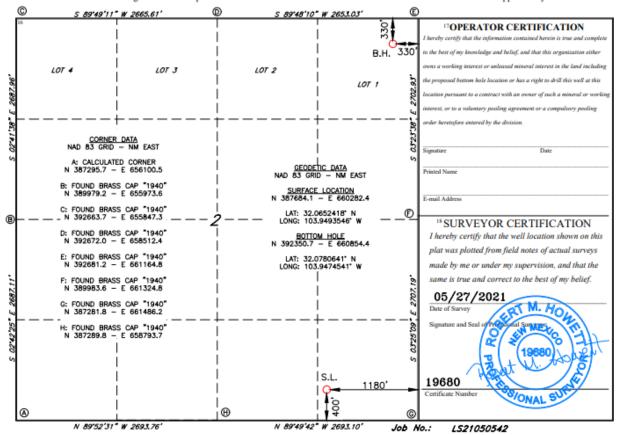

#### WELL LOCATION AND ACREAGE DEDICATION PLAT

|     |                | WEEE ECCNIONAND NERENGE DEDICATION I EAT |                            |             |               |  |  |  |  |  |  |
|-----|----------------|------------------------------------------|----------------------------|-------------|---------------|--|--|--|--|--|--|
| ſ   | 1 API Number   |                                          | <sup>2</sup> Pool Code     |             |               |  |  |  |  |  |  |
| - 1 |                |                                          |                            |             |               |  |  |  |  |  |  |
| - [ |                |                                          |                            |             |               |  |  |  |  |  |  |
| - [ | 4Property Code |                                          | 5 Pro                      | perty Name  | 6 Well Number |  |  |  |  |  |  |
|     |                |                                          | CASAMIGOS 2 W10B STATE COM |             |               |  |  |  |  |  |  |
| - [ | 7 OGRID NO.    |                                          | 8 Op                       | erator Name | 9Elevation    |  |  |  |  |  |  |
|     |                |                                          | MEWBOURNE                  | OIL COMPANY | 3041'         |  |  |  |  |  |  |

| <sup>10</sup> Surface Location                   |         |          |       |         |               |                  |               |                |        |  |
|--------------------------------------------------|---------|----------|-------|---------|---------------|------------------|---------------|----------------|--------|--|
| UL or lot no.                                    | Section | Township | Range | Lot Idn | Feet from the | North/South line | Feet From the | East/West line | County |  |
| P                                                | 2       | 26S      | 29E   |         | 400           | SOUTH            | 1220          | EAST           | EDDY   |  |
| " Rottom Hole Location If Different From Surface |         |          |       |         |               |                  |               |                |        |  |

UL or lot no. Section Township Range Lot Idn Feet from the North/South line Feet from the 2 2 26S 29E 330 NORTH 1650 EAST EDDY

12 Dedicated Acres 13 Joint or Infill 14 Consolidation Code 15 Order No.

District I 1625 N. French Dr., Hobbs, NM 88240 Phone: (575) 393-6161 Fax: (575) 393-0720 District II 811 S. First St., Artesia, NM 88210 Phone: (575) 748-1283 Fax: (575) 748-9720 District III 1000 Rto Brazos Road, Aztec, NM 87410 Phone: (505) 334-6178 Fax: (505) 334-6170 District IV 1220 S. St. Francis Dr., Santa Fe, NM 87505 Phone: (505) 476-3460 Fax: (505) 476-3462 State of New Mexico
Energy, Minerals & Natural Resources Department
OIL CONSERVATION DIVISION
1220 South St. Francis Dr.
Santa Fe, NM 87505