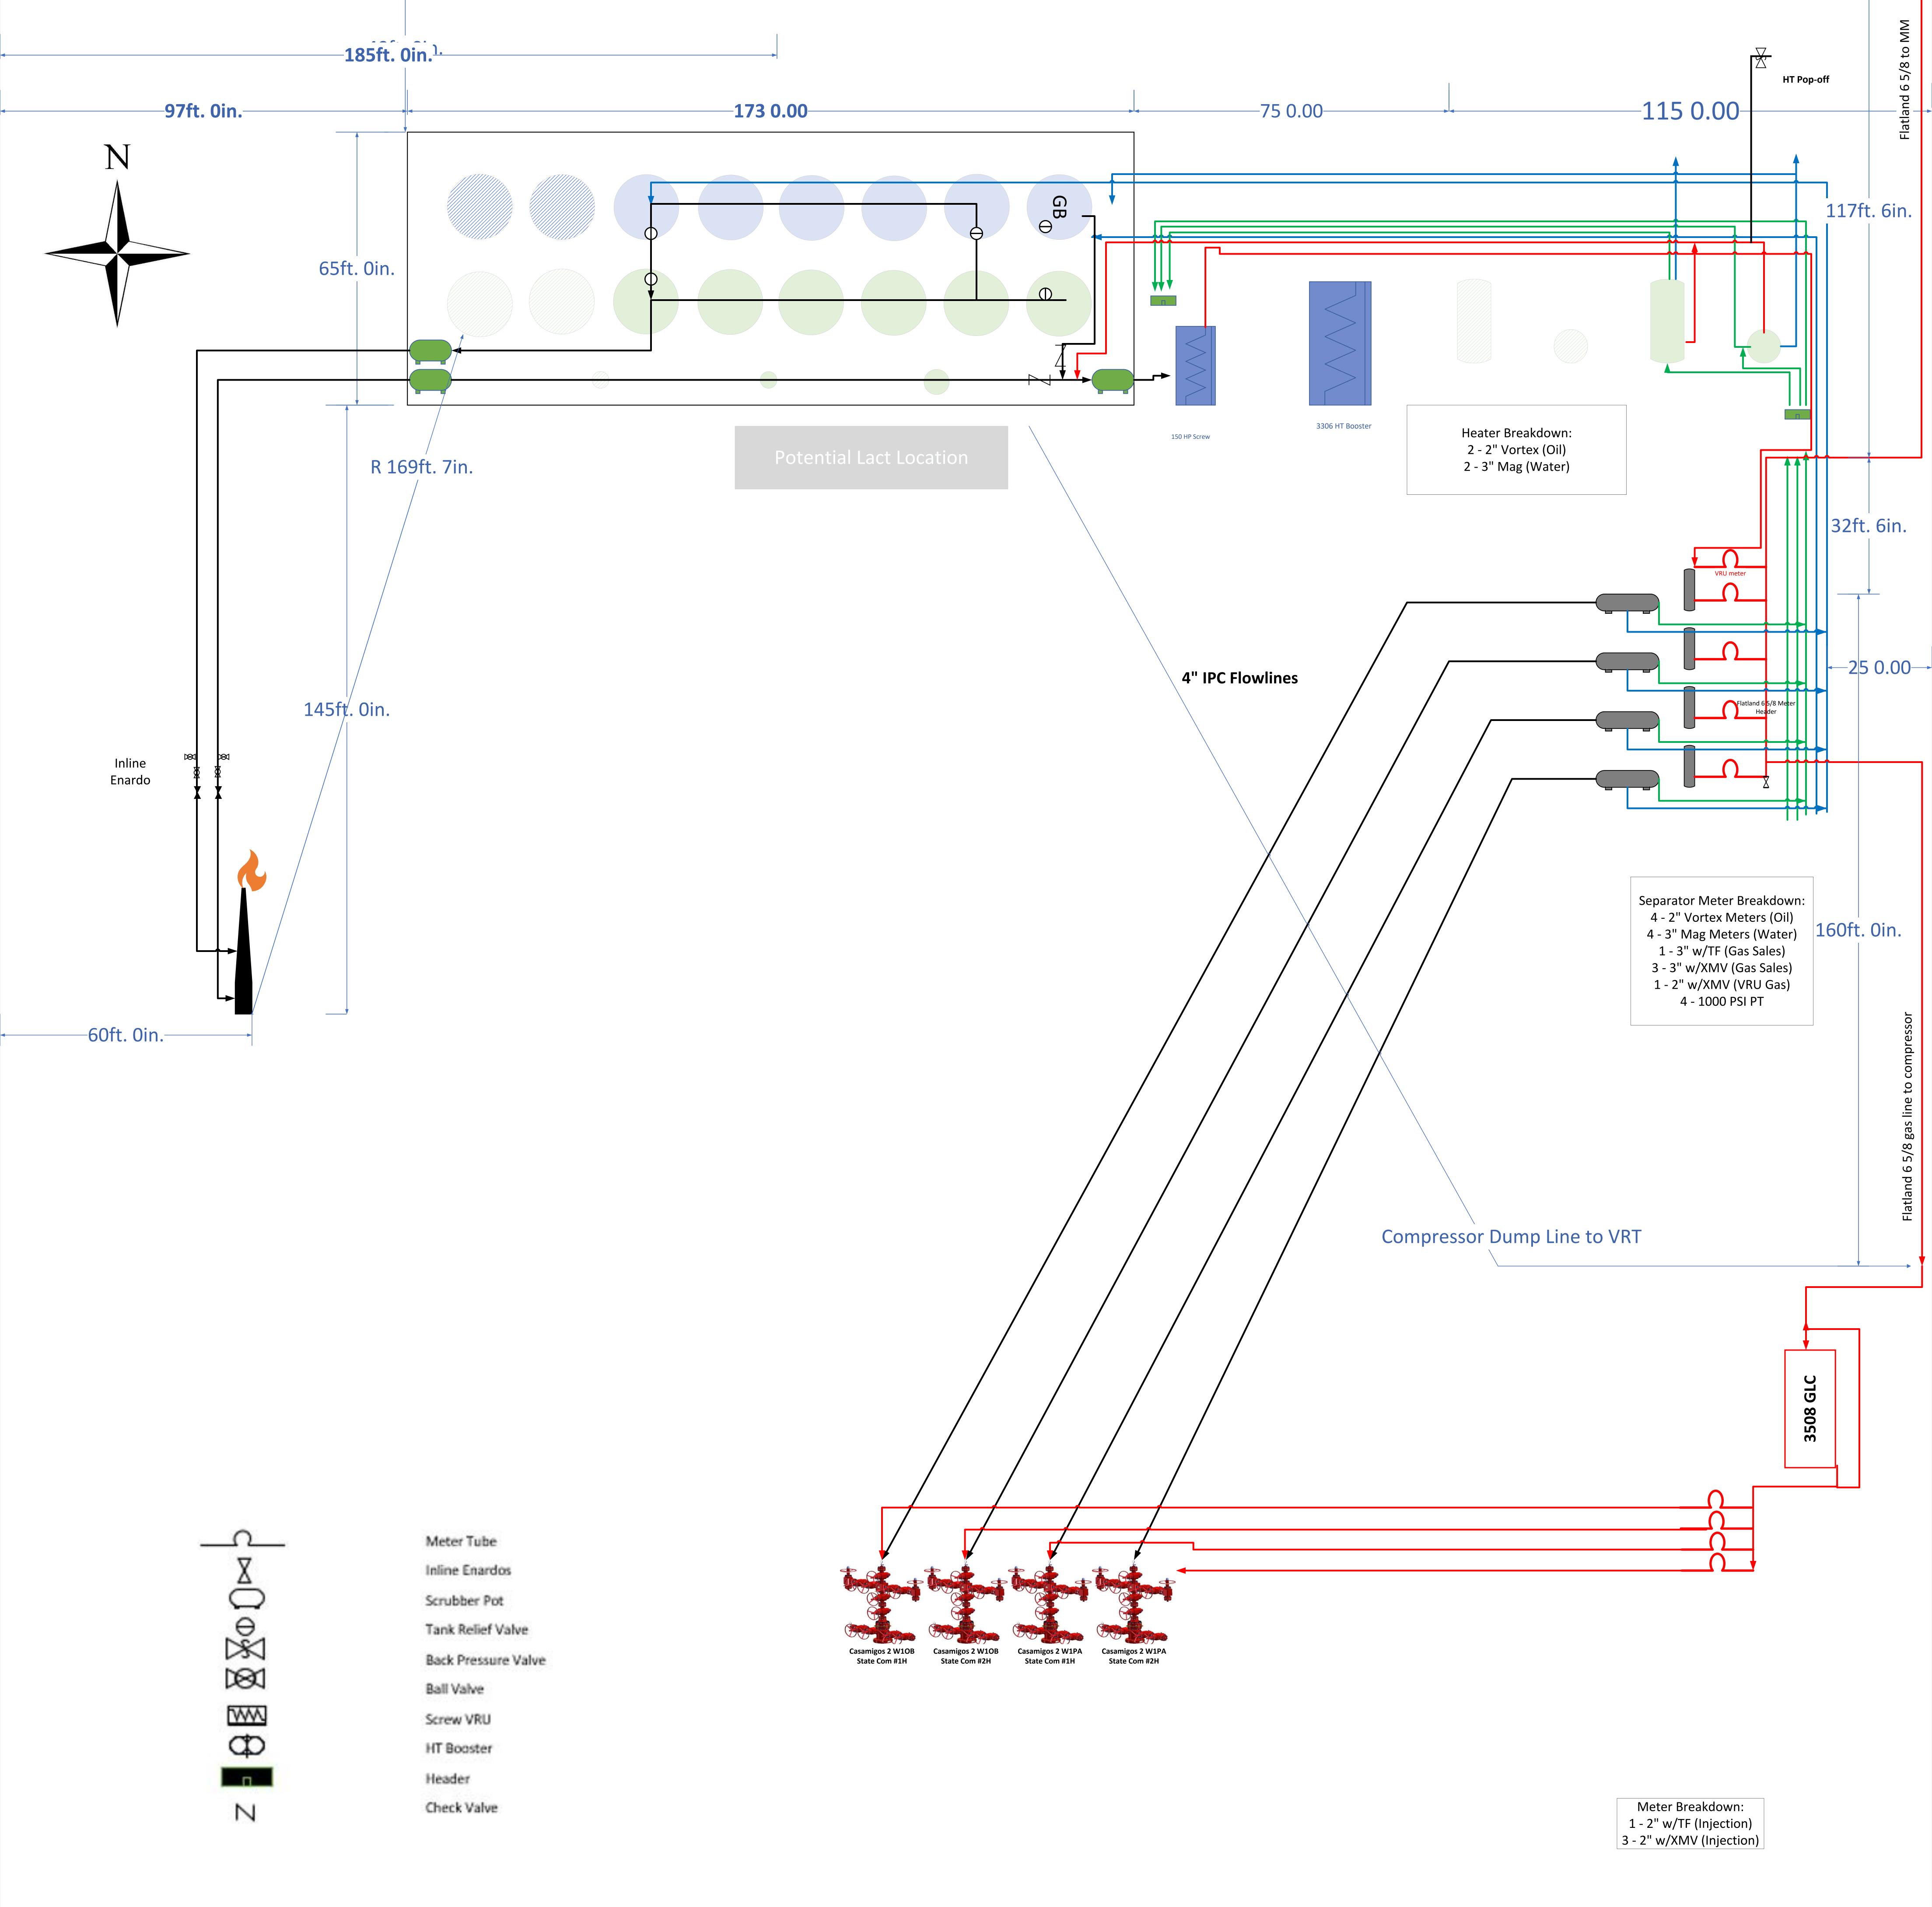

#### Oil Metering:

Oil volumes from each well producing to the battery will be determined by using an allocation meter at the facility for each well. Oil from each separator will be metered and then sent to a heater treater (HT). Oil from the HT will then flow to a vapor recovery tower (VRT) and then to the 750 BBL oil tanks (OT). Oil production will be allocated on a daily basis based on the oil allocation meter downstream of the separator. This meter will be proven based on API, NMOCD and BLM specifications by tank testing. This process is performed by isolating a well to specific oil tanks and calibrating the meter based on the production numbers. The oil production from these wells listed above will be measured, commingled, and then sold via truck haul or LACT.

# **Gas Metering:**

Gas volumes will be measured by using an allocation gas meter after the separator at the facility for each well. The gas production from the wells listed above will be measured, commingled, and then sold on lease using the 24 hr. well test method. An Energy Transfer gas sales meter (MM #TBD) will be located on the edge of the central tank battery pad. This meter is calibrated on a regular basis per API, NMOCD and BLM specifications.

# **Water Metering:**

Water volumes from each well producing to the battery will be determined by using an allocation meter at the facility for each well. Water from each separator will be metered and sent to the 1000 BBL gun barrel (GB). From the GB the water will be sent to the 750 BBL water tanks (WT). Water production will be allocated on a daily basis based on the water allocation meter downstream of the separator. The water production from these wells listed above will be measured, commingled, and disposed of via truck haul or pipelined to disposal.

# **Process and Flow Descriptions:**

The flow of production is shown in detail on the enclosed facility diagram and map which shows lease boundaries, wells, and battery location. The commingling of production is in the interest of conservation and waste and will result in the most effective economic means of producing the reserves in place from the affected wells and will not result in reduced royalty or improper measurement of production.

Working, royalty, & overriding interest owners have been notified of the proposal via certified mail (see attached).

Signed: Chad Cole

Printed Name: Chad Cole

Title: Regulatory Specialist

Date: 4/27/2022

|                                | Facility Diagram                       |  |  |  |  |  |  |  |  |
|--------------------------------|----------------------------------------|--|--|--|--|--|--|--|--|
| Operator                       | [14744] Mewbourne Oil Company          |  |  |  |  |  |  |  |  |
| Facility Name                  | Casamigos 2 W1AP State Com #1H Battery |  |  |  |  |  |  |  |  |
| Facility Location              | SESE Sec 2, T26S, R29E, Eddy Co., NM   |  |  |  |  |  |  |  |  |
|                                | (160 Acres) VB14870000                 |  |  |  |  |  |  |  |  |
| Lease Number                   | (160 Acres) VB14860000                 |  |  |  |  |  |  |  |  |
| Comm Agreement                 |                                        |  |  |  |  |  |  |  |  |
| Pools Associated               | [98220] PURPLE SAGE, WOLFCAMP (GAS)    |  |  |  |  |  |  |  |  |
| Wells in Facility              | API#                                   |  |  |  |  |  |  |  |  |
| CASAMIGOS 2 W1PA STATE COM #1H | 30-015-48610                           |  |  |  |  |  |  |  |  |
| CASAMIGOS 2 W1PA STATE COM #2H | 30-015-48611                           |  |  |  |  |  |  |  |  |
| CASAMIGOS 2 W10B STATE COM #2H | 30-015-48609                           |  |  |  |  |  |  |  |  |
| CASAMIGOS 2 W1OB STATE COM #1H | 30-015-48608                           |  |  |  |  |  |  |  |  |