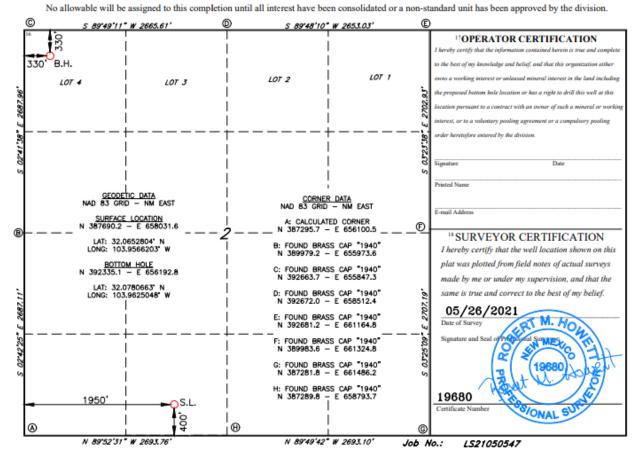

#### WELL LOCATION AND ACREAGE DEDICATION PLAT

| 1 API Number           |  | <sup>2</sup> Pool Code | 3 Pool Name              |                      |
|------------------------|--|------------------------|--------------------------|----------------------|
| 4Property Code         |  |                        | wipa STATE COM           | 6 Well Number<br>1 H |
| <sup>7</sup> OGRID NO. |  |                        | erator Name  OIL COMPANY | 9Elevation<br>3041'  |

Bottom Hole Location If Different From Surface

|                   | Bottom Hole Location II Different From Surface |           |                 |         |               |                  |               |                |        |  |  |
|-------------------|------------------------------------------------|-----------|-----------------|---------|---------------|------------------|---------------|----------------|--------|--|--|
| UL or lot no.     | Section                                        | Township  | Range           | Lot Idn | Feet from the | North/South line | Feet from the | East/West line | County |  |  |
| 1                 | 2                                              | 26S       | 29E             |         | 330           | NORTH            | 990           | EAST           | EDDY   |  |  |
| 12 Dedicated Acre | s 13 Joint                                     | or Infill | 4 Consolidation | Code 15 | Order No.     |                  |               |                |        |  |  |