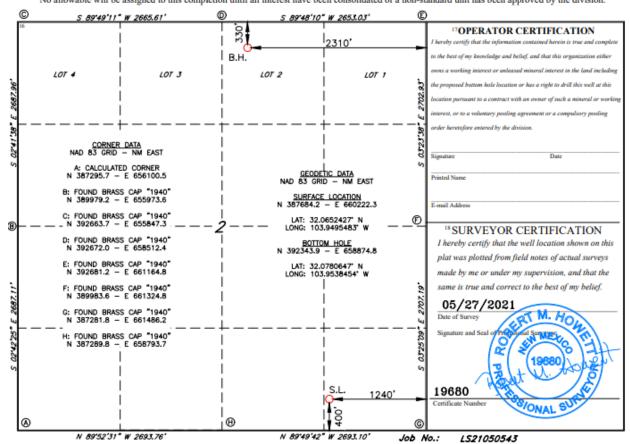

#### WELL LOCATION AND ACREAGE DEDICATION PLAT

| 1 API Number   | i API Number |  | <sup>2</sup> Pool Code <sup>3</sup> Pool Name |                      |  |
|----------------|--------------|--|-----------------------------------------------|----------------------|--|
| 4Property Code |              |  | with Name WIOB STATE COM                      | 6 Well Number<br>1 H |  |
| 7 OGRID NO.    |              |  | erator Name  OIL COMPANY                      | 9Elevation<br>3042'  |  |

Surface Location

| UL or lot no.                                     | Section    | Township     | Range         | Lot Idn | Feet from the | North/South line | Feet From the | East/West line | County |
|---------------------------------------------------|------------|--------------|---------------|---------|---------------|------------------|---------------|----------------|--------|
| P                                                 | 2          | 26S          | 29E           |         | 400           | SOUTH            | 1240          | EAST           | EDDY   |
| 11 Bottom Hole Location If Different From Surface |            |              |               |         |               |                  |               |                |        |
| UL or lot no.                                     | Section    | Township     | Range         | Lot Idn | Feet from the | North/South line | Feet from the | East/West line | County |
| 2                                                 | 2          | 26S          | 29E           |         | 330           | NORTH            | 2310          | EAST           | EDDY   |
| 12 Dedicated Acres                                | s 13 Joint | or Infill 14 | Consolidation | Code 15 | Order No.     |                  |               |                |        |