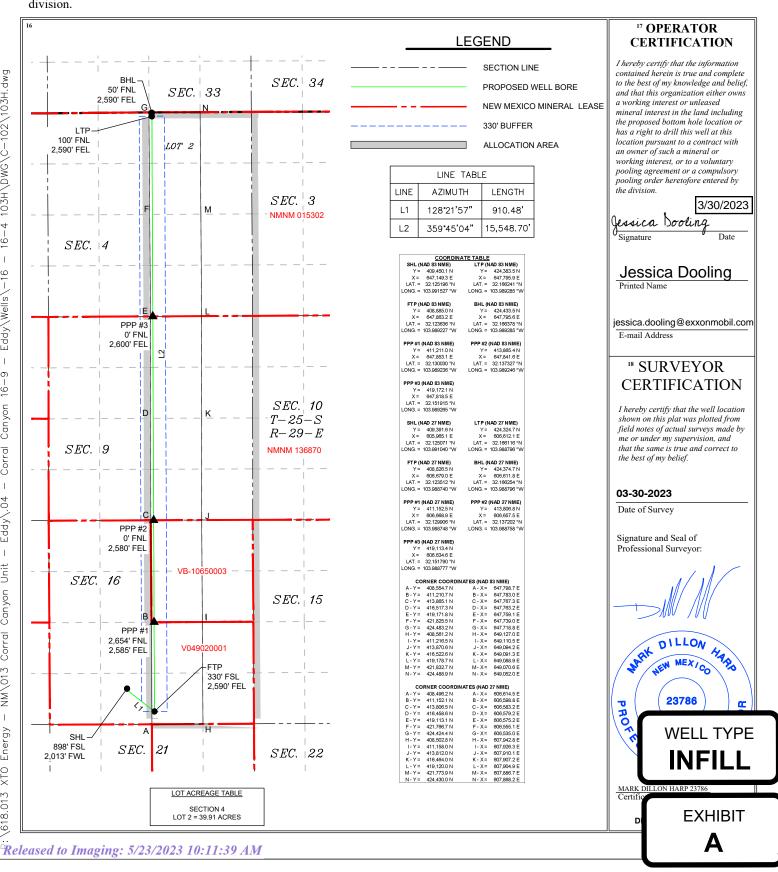

The proposed location is as follows:

- Surface location: 898' FSL and 2,013' FWL (Unit N) of Section 16
- First take point: 330' FSL and 2,590' FEL (Unit O) of Section 16
- Last take point: 100' FNL and 2,590' FEL (Unit B) of Section 4
- Bottom hole location: 50' FNL and 2,590' FEL (Unit B) of Section 4

Since this acreage is governed by the Division's statewide rules, the completed interval for this well will be unorthodox because it is closer than the standard offsets to the western boundary of

T 505.988.4421 F 505.983.6043 110 North Guadalupe, Suite 1, Santa Fe, NM 87501-1849 Mail to: P.O. Box 2208, Santa Fe, NM 87504-2208 www.hollandhart.com

Alaska Colorado Montana Nevada New Mexico Utah Washington, D.C. Wyoming the spacing unit—thus encroaching on the W/2 of Sections 4, 9, and 16, Township 25 South, Range 29 East.

XTO Energy Inc. respectfully requests administrative approval of a non-standard location for the **Corral 16-4 State Fed Com 103H well** and provides the following reason for the request: Due to the current spacing of the producing wells in this section, XTO Energy Inc. has planned the Corral 16-4 State Fed Com 103H with at least 660 feet of spacing between each well. This spacing pattern causes the Corral 16-4 State Fed Com 103H to be drilled less than 50 feet from the East/West boundary of the Sections. XTO Energy Inc. requests approval of this non-standard location to avoid causing wasted resources and reducing the production of the wells to be drilled in each of the spacing units.

**Exhibit A** is a Form C-102 and Sundry submittals showing the proposed Corral 16-4 State Fed Com 103H well encroaches on the spacing unit/tracts to the west in the W/2 of Sections 4, 9, and 16, Township 25 South, Range 29 East.

16-4 103H\DWG\C-102\103H.dwg

1

Eddy/Wells/-16

16 - 9

Canyon

Corra 1

Eddy\.04

Unit

Canyon

NM\013 Corral

1

Energy

\618.013 XTO

State of New Mexico Energy, Minerals & Natural Resources Department OIL CONSERVATION DIVISION 1220 South St. Francis Dr. Santa Fe, NM 87505

Form C-102 Revised August 1, 2011 Submit one copy to appropriate District Office

☐ AMENDED REPORT

WELL LOCATION AND ACREAGE DEDICATION PLAT

| <sup>1</sup> API Number<br><b>30-015-</b> |  | <sup>2</sup> Pool Code<br>96217                      | <sup>3</sup> Pool Name Willow Lake; Bone Spring, Southeast |                                  |  |
|-------------------------------------------|--|------------------------------------------------------|------------------------------------------------------------|----------------------------------|--|
| <sup>4</sup> Property Code                |  | <sup>5</sup> Property Name CORRAL 16-4 STATE FED COM |                                                            | <sup>6</sup> Well Number<br>103H |  |
| <sup>7</sup> OGRID No.<br><b>005380</b>   |  | <sup>9</sup> Elevation<br><b>2,977</b> '             |                                                            |                                  |  |

<sup>10</sup> Surface Location UL or lot no. Section Township Range Feet from the East/West line Ν 25 S 29 E **SOUTH** 2,013 **WEST EDDY** 16 898 "Bottom Hole Location If Different From Surface

UL or lot no. East/West line Feet from the County Section Township Range Lot Idn Feet from the North/South line 2 4 25 S 29 E 50 **NORTH** 2,590 **EAST EDDY** Dedicated Acres <sup>3</sup>Joint or Infill Consolidation Code <sup>5</sup>Order No.

No allowable will be assigned to this completion until all interests have been consolidated or a non-standard unit has been approved by the division.

<u>District I</u> 1625 N. French Dr., Hobbs, NM 88240 Phone: (575) 393-6161 Fax: (575) 393-0720 District II 811 S. First St., Artesia, NM 88210 Phone: (575) 748-1283 Fax: (575) 748-9720