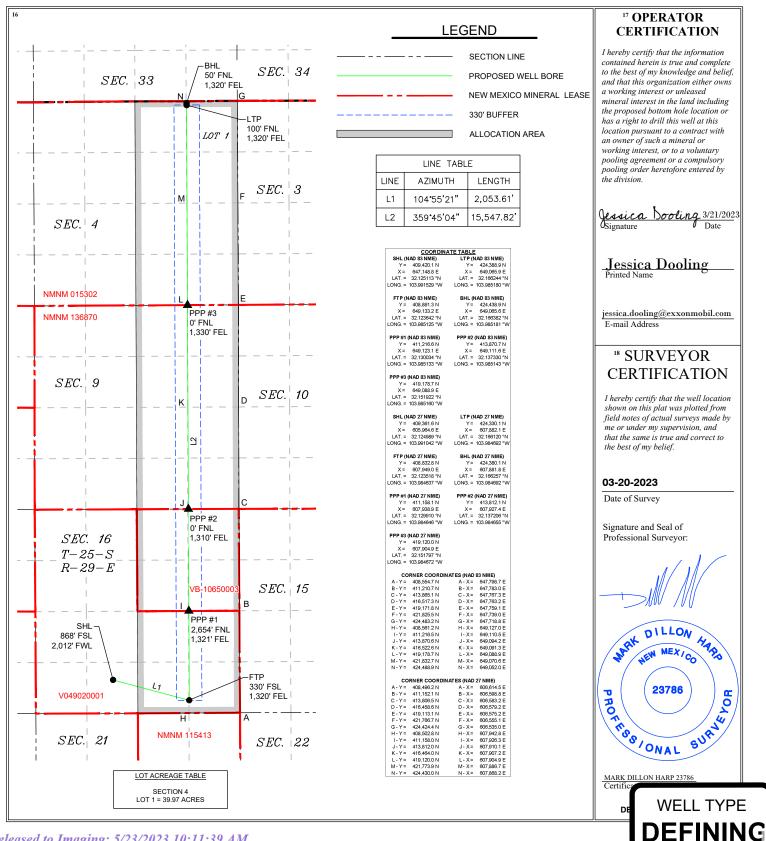

16-4 124H\DWG\C-102\124H.dwg

1

Eddy/Wells/-10

16 - 9

Canyon

Corra

1

Eddy\.04

1

Unit

Canyon

Corral

NM\013

1 Energy

\618.013 XTO

Released to Imaging: 5/23/2023 10:11:39 AM

State of New Mexico Energy, Minerals & Natural Resources Department OIL CONSERVATION DIVISION 1220 South St. Francis Dr. Santa Fe, NM 87505

Form C-102 Revised August 1, 2011 Submit one copy to appropriate District Office

☐ AMENDED REPORT

WELL LOCATION AND ACREAGE DEDICATION PLAT

| <sup>1</sup> API Number<br><b>30-015-</b> | s-53185 Pool Code Willow Lake; Bone Spring, Southeast |                                  |                                   |                                  |
|-------------------------------------------|-------------------------------------------------------|----------------------------------|-----------------------------------|----------------------------------|
| <sup>4</sup> Property Code                |                                                       |                                  | roperty Name<br>6-4 STATE FED COM | <sup>6</sup> Well Number<br>124H |
| <sup>7</sup> OGRID No.<br><b>005380</b>   |                                                       | <sup>9</sup> Elevation<br>2,977' |                                   |                                  |

<sup>10</sup> Surface Location UL or lot no. Section Township Range Feet from the East/West line Ν 25 S 29 E **SOUTH** 2,012 **WEST EDDY** 16 868 "Bottom Hole Location If Different From Surface UL or lot no. East/West line Section Feet from the County Township Range Lot Idn Feet from the North/South line

4 25 S 29 E 50 **NORTH** 1,320 **EAST EDDY** Dedicated Acres Joint or Infill Consolidation Code Order No. 959.88

No allowable will be assigned to this completion until all interests have been consolidated or a non-standard unit has been approved by the division.

<sup>\*</sup> Note: The completed interval for the **Corral 16-4 State Fed Com 104H and 124H** are both expected to remain within 330 feet of the adjoining quarter-quarter section (or equivalent) tracts to allow inclusion of these proximity tracts within the proposed horizontal spacing unit under NMAC 19.15.16.15.B(1)(b). Thus, creating the enlarged W/2 unit and E/2 unit.