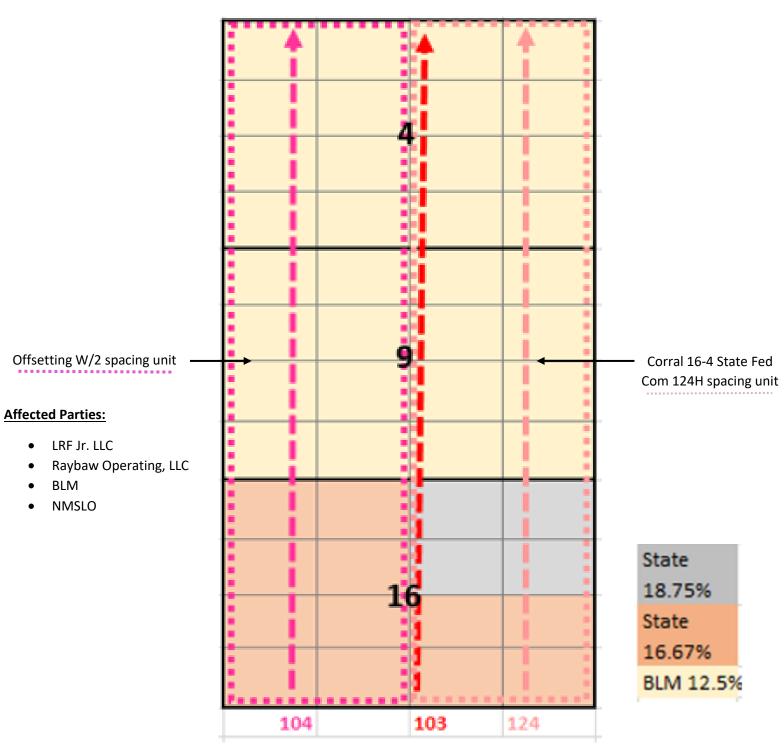

**Exhibit B** is a plat for Sections 4, 9, and 16, Township 25 South, Range 29 East, that shows the proposed Corral 16-4 State Fed Com 103H well in relation to the adjoining spacing unit/tracts to the west. Exhibit B also includes an ownership list for the affected spacing unit to the west, showing that XTO Energy Inc. is the designated operator and LRF Jr LLC and RAYBAW Operating, LLC (3rd party operator), are the other working interest owners. In addition, the exhibit identifies that this includes a New Mexico State Land Office ("NMSLO") and Bureau of Land Management ("BLM") leases. Accordingly, the "affected persons" are the applicant, LRF Jr LLC, RAYBAW Operating, LLC, NMSLO and the BLM.

**Exhibit C** is a spreadsheet listing all affected persons and includes tracking information demonstrating that each of the affected persons was sent a copy of this application with all attachments by certified mail advising that any objections must be filed in writing with the Division within 20 days from the date the Division receives the application. The following are the affected persons:

| Type      | Affected Party  | Location       |
|-----------|-----------------|----------------|
| Operator/ | XTO Energy Inc. | W/2 of         |
| Working   |                 | Sections 4, 9, |
| Interest  |                 | and 16         |
| Operator/ | LRF Jr LLC      | NW/4 of        |
| Working   |                 | Section 9      |
| Interest  |                 |                |

| Operator/     | RAYBAW Operating, LLC (3rd party | W/2 of     |
|---------------|----------------------------------|------------|
| Working       | operator)                        | Section 16 |
| Interest      |                                  |            |
| Operator/     | State of New Mexico Land Office  | W/2 of     |
| Working       |                                  | Section 16 |
| Interest      |                                  |            |
| Federal/State | Bureau of Land Management        | W/2 of     |
| Mineral       |                                  | Sections 4 |
| Interest      |                                  | and 9      |