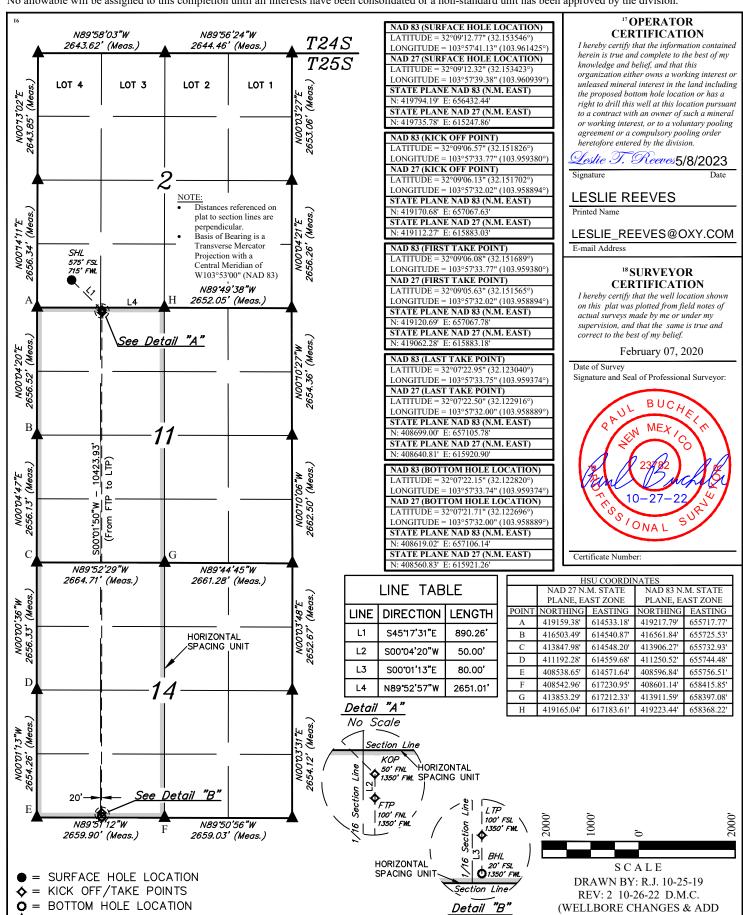

Form C-102 Revised August 1, 2011 Submit one copy to appropriate District Office

HSU COORDINATES TABLE)

No Scale

AMENDED REPORT

#### WELL LOCATION AND ACREAGE DEDICATION PLAT

| <sup>1</sup> API Number |  | <sup>2</sup> Pool Code | <sup>3</sup> Pool Name |                   |
|-------------------------|--|------------------------|------------------------|-------------------|
| 30-015-48028            |  | 98220                  | PURPLE SAGE; WOLFCAMP  |                   |
| 4 Property Code 5 Pr    |  |                        | operty Name            | 6 Well Number     |
| 329731 CORRAL BL        |  | UFF 11_14 FED COM      | 311H                   |                   |
| 7 OGRID No.             |  | 8 O <sub>1</sub>       | perator Name           | 9 Elevation       |
| 16696                   |  | OX                     | Y USA INC.             | 3038.5' (NAVD 83) |

### <sup>10</sup> Surface Location

| UL or lot no. | Section | Township | Range | Lot Idn | Feet from the | North/South line | Feet from the | East/West line | County |
|---------------|---------|----------|-------|---------|---------------|------------------|---------------|----------------|--------|
| M             | 2       | 25S      | 29E   |         | 575           | SOUTH            | 715           | WEST           | EDDY   |

#### <sup>11</sup>Bottom Hole Location If Different From Surface

| UL or lot no.<br>N       | Section<br>14 | n Townsh<br>25S              | Rang<br>29H | Lot Idn           | I | Feet from the 20 | North/South line<br>SOUTH | Feet from the<br>1350 | East/West line<br>WEST | County<br>EDDY |
|--------------------------|---------------|------------------------------|-------------|-------------------|---|------------------|---------------------------|-----------------------|------------------------|----------------|
| 12 Dedicated Acre<br>640 | es            | <sup>13</sup> Joint or Infil | 14 (        | onsolidation Code |   | 15 Order No.     |                           |                       |                        |                |

No allowable will be assigned to this completion until all interests have been consolidated or a non-standard unit has been approved by the division.

Occidental Oil and Gas Corporation
ATTN: Marshal McQueen
5 Greenway Plaza, Suite 110
Houston, TX 77046
713-366-5799
Marshall\_McQueen@oxy.com