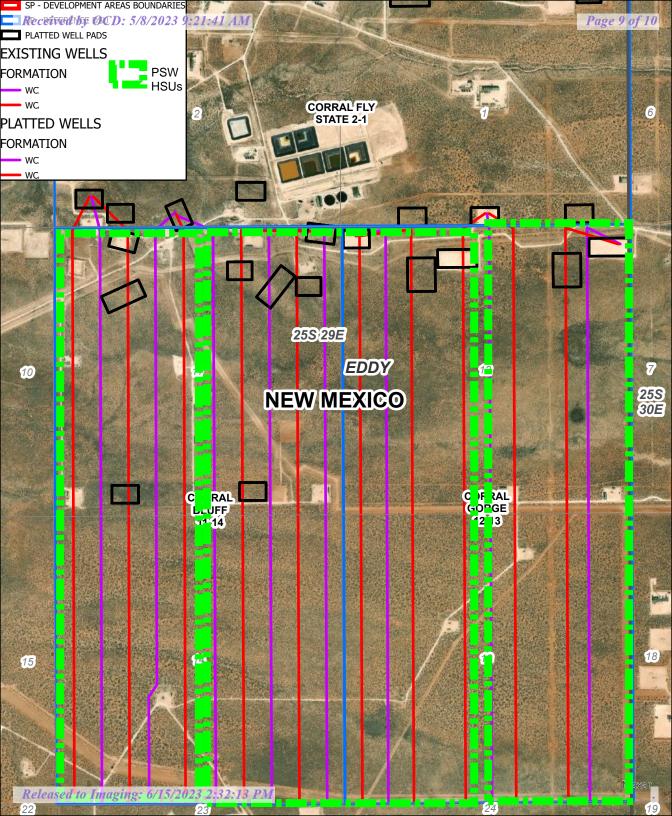

OXY has planned a Horizontal Spacing Unit of 640-acres including the West ½ of section 11 and section 14, T25S R29E, not utilizing the 160-acre proximity building blocks. OXY will file a NSP application separately for this PSW HSU.

- The adjoining units which the unorthodox location encroaches are located to the North in T25S R29E, Section 2 –Units L, K, M, N, which is operated by Contango Oil & Gas Company.
- To the South the adjoining units which the unorthodox location encroaches are in T25S R29E, Section 23 – Units D, C, E, F, which is operated by COG Production, LLC & XTO Holdings, LLC.

New Mexico State Land Office PO Box 1148 Santa Fe, NM 87504

Existing Horizontal Spacing Unit Section 1 & 2 (T25S-R29E) - Units L, K, J, I, M, N, O, P (S 1/2 HSU)

Operator: Certified Mail #9414 8118 9876 5429 9028 23

Certified Mail #9414 8118 9876 5429 9028 23 Contango Oil and Gas Company

Contango Oil and Gas Company 717 Texas Avenue, Suite 2900

Houston, TX 77002 Attn: Joy Caram

Offset Unit Letters in Section 23 (T25S-R29E) - Units D, C, E, F