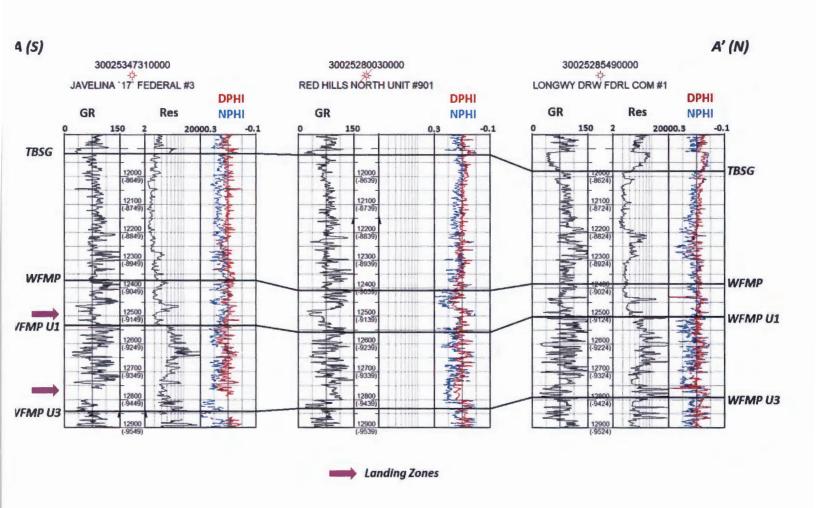

**Exhibit** C is a lease map showing the notice tracts for the proposed non-standard spacing unit.

**Exhibit D** is a cross section exhibit showing the Wolfcamp target for the subject wells.

**Exhibit E** is a list of parties affected by this application. Affected parties were provided a copy of the application with all attachments by certified mail, along with notice that any objection must be filed in writing with the Division within 20 days from the date the Division receives the application. Royalty owners, including the BLM and the State Land Office, were provided a copy of the application. A copy of the notice letter, tracking information, and proof of mailing is included in Exhibit E.