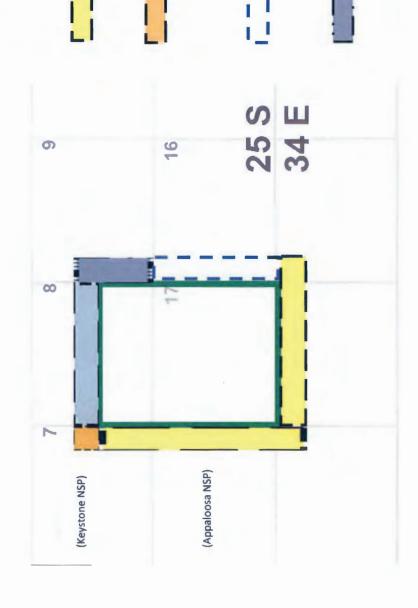

Exhibit A is a map showing the proposed non-standard spacing unit, the subject leases, and the proposed wells.

**Exhibit B** is a copy of the Well Location and Acreage Dedication Plat (C-102) for each of the wells within the proposed non-standard spacing unit.

Thank you for your attention to this matter.

Very truly yours,

Lisa Youngblood Regulatory Specialist

Lisa Goungblood

Proposed Non-Standard Horizontal Spacing Unit Proposed Non-Standard Horizontal Spacing Unit Sec. 17-255-34E Summary