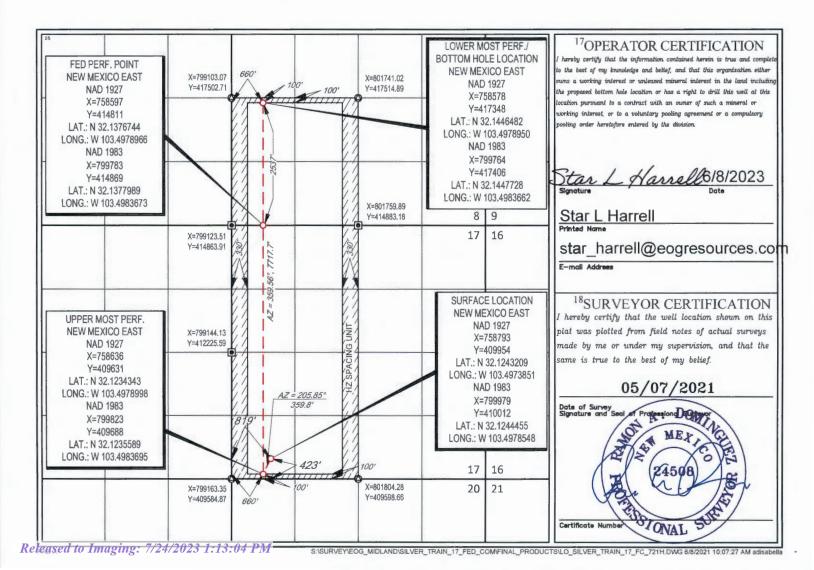

AMENDED REPORT

WELL LOCATION AND ACREAGE DEDICATION PLAT 30-025-51037 PITCHFORK RANCH; WOLFCAMP, SOUTH 96994 Property Code Property Name Well Number 333757 SILVER TRAIN 17 FED COM 701H Elevation OGRID No. Operator Name 3343 EOG RESOURCES, INC. 7377 <sup>10</sup>Surface Location UL or lot no. Feet from the North/South line Feet from the East/West lin County Section Township Lot Idn M 17 25-S 34-E 423 SOUTH 804 WEST LEA <sup>11</sup>Bottom Hole Location If Different From Surface

North/South line East/West lin UL or lot no. Lot Idr Feet from the Feet from the Section Township Range 2538 SOUTH 330' L 8 25-S 34-E WEST LEA Dedicated Acres Joint or Infill \*Consolidation Code Order No. 480

No allowable will be assigned to this completion until all interests have been consolidated or a non-standard unit has been approved by the division.

District I 1625 N. French Dr., Hobbs, NM 88240 Phone: (575) 393-6161 Fax: (575) 393-0720 District II 811 S. First St., Artesia, NM 88210 Phone: (575) 748-1283 Fax: (575) 748-9720 District III 1000 Rio Brazos Road, Aztec, NM 87410 Phone: (505) 334-6178 Fax: (505) 334-6170 District IV 1220 S. St. Francis Dr., Santa Fe, NM 87505