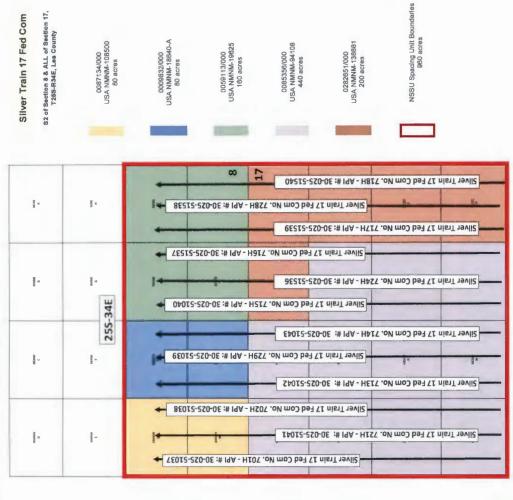

# **VIA ONLINE FILING**

Dylan Fuge, Acting Director Oil Conservation Division New Mexico Department of Energy, Minerals, and Natural Resources 1220 South St. Francis Drive Santa Fe, New Mexico 87505

Re: AMENDED Application of EOG Resources, Inc. for administrative approval of a 960-acre non-standard horizontal spacing unit in the Pitchfork Ranch; Wolfcamp, South Pool (96994) comprised of the S/2 of Section 8 and all of Section 17, Township 25 South, Range 34 East, NMPM, Lea County, New Mexico.

Dear Director Fuge,

Pursuant to 19.15.16.15(B)(5) NMAC, EOG Resources, Inc. ("EOG") (OGRID No. 7377) seeks administrative approval of a non-standard 960-acre horizontal spacing unit comprised of the S/2 of Section 8 and all of Section 17, Township 25 South, Range 34 East, NMPM, Lea County, New Mexico. The proposed non-standard spacing unit will be dedicated to the following wells:

- Silver Train 17 Fed Com 701H (API No. 30-025-51037)
- Silver Train 17 Fed Com 702H (API No. 30-025-51038)
- Silver Train 17 Fed Com 713H (API No. 30-025-51042)
- Silver Train 17 Fed Com 714H (API No. 30-025-51043)
- Silver Train 17 Fed Com 715H (API No. 30-025-51040)
- Silver Train 17 Fed Com 716H (API No. 30-025-51537)
- Silver Train 17 Fed Com 717H (API No. 30-025-51539)
- Silver Train 17 Fed Com 718H (API No. 30-025-51540)
- Silver Train 17 Fed Com 721H (API No. 30-025-51041)
- Silver Train 17 Fed Com 724H (API No. 30-025-51536)
- Silver Train 17 Fed Com 728H (API No. 30-025-51538)
- Silver Train 17 Fed Com 729H (API No. 30-025-51039)

Exhibit A is a map showing the proposed non-standard spacing unit, the subject leases, and the proposed wells.

**Exhibit B** is a copy of the Well Location and Acreage Dedication Plat (C-102) for each of the wells within the proposed non-standard spacing unit.