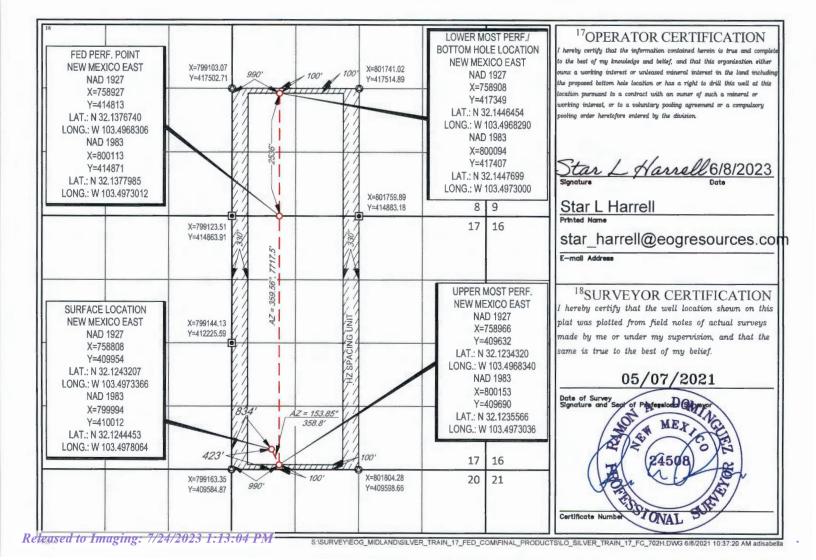

AMENDED REPORT

WELL LOCATION AND ACREAGE DEDICATION PLAT

| 3             | 1API Number | 5-51038 Pool Code 96994 |       |         |                                       | PITCHFORK RANCH; WOLFCAMP, SOUTH |               |                |                    |  |  |  |  |  |  |  |
|---------------|-------------|-------------------------|-------|---------|---------------------------------------|----------------------------------|---------------|----------------|--------------------|--|--|--|--|--|--|--|
| Property 3337 |             |                         |       | SILVE   | <sup>5</sup> Property Na<br>R TRAIN 1 | 7 FED COM                        |               | -70            | ell Number<br>702H |  |  |  |  |  |  |  |
| 70GRID 737    |             |                         |       | EOG     | SOperator Na                          |                                  |               |                | Elevation<br>3343' |  |  |  |  |  |  |  |
|               | ,           |                         |       |         | 10 Surface Loc                        | cation                           |               |                |                    |  |  |  |  |  |  |  |
| UL or lot no. | Section 17  | Township                | Range | Lot Idn | Feet from the                         | North/South line                 | Feet from the | East/West line | County             |  |  |  |  |  |  |  |

M 25-S 34-E SOUTH 834 WEST LEA <sup>11</sup>Bottom Hole Location If Different From Surface UL or lot no. Section Township Rang Lot Idn Feet from the North/South line Feet from the East/West line County 2536' L 8 25 - S34-E SOUTH 990' WEST LEA 12Dedicated Acres <sup>3</sup>Joint or Infill <sup>4</sup>Consolidation Code 5Order No. 480

No allowable will be assigned to this completion until all interests have been consolidated or a non-standard unit has been approved by the division.

| Property Code<br>33375<br>OGRID No.<br>7377                                                                                                                                                                                                                                                                                                                                                                                                                                                                                                                             | 7                                                                                                                                                                                                                                                                                  |                                                                                |                                                                                                                                                                                                                                                                                                                                                                                                                                                                                                                                                                                                                                                                                                                                                                                                                                                                                                                                                                                                                                                                                                                                                                                                                                                                                                                                                                                                                                                                                                                                                                                                                                                                                                                                                                                                                                                                                                                                                                                                                                                                                                                                | Property Name                                    |                  |                                                      | Well Num                                                                                                                                                                                                                                                                                                                                                                                                                                  | ber                                                                                   |
|-------------------------------------------------------------------------------------------------------------------------------------------------------------------------------------------------------------------------------------------------------------------------------------------------------------------------------------------------------------------------------------------------------------------------------------------------------------------------------------------------------------------------------------------------------------------------|------------------------------------------------------------------------------------------------------------------------------------------------------------------------------------------------------------------------------------------------------------------------------------|--------------------------------------------------------------------------------|--------------------------------------------------------------------------------------------------------------------------------------------------------------------------------------------------------------------------------------------------------------------------------------------------------------------------------------------------------------------------------------------------------------------------------------------------------------------------------------------------------------------------------------------------------------------------------------------------------------------------------------------------------------------------------------------------------------------------------------------------------------------------------------------------------------------------------------------------------------------------------------------------------------------------------------------------------------------------------------------------------------------------------------------------------------------------------------------------------------------------------------------------------------------------------------------------------------------------------------------------------------------------------------------------------------------------------------------------------------------------------------------------------------------------------------------------------------------------------------------------------------------------------------------------------------------------------------------------------------------------------------------------------------------------------------------------------------------------------------------------------------------------------------------------------------------------------------------------------------------------------------------------------------------------------------------------------------------------------------------------------------------------------------------------------------------------------------------------------------------------------|--------------------------------------------------|------------------|------------------------------------------------------|-------------------------------------------------------------------------------------------------------------------------------------------------------------------------------------------------------------------------------------------------------------------------------------------------------------------------------------------------------------------------------------------------------------------------------------------|---------------------------------------------------------------------------------------|
| OGRID No.                                                                                                                                                                                                                                                                                                                                                                                                                                                                                                                                                               |                                                                                                                                                                                                                                                                                    |                                                                                | SILVE                                                                                                                                                                                                                                                                                                                                                                                                                                                                                                                                                                                                                                                                                                                                                                                                                                                                                                                                                                                                                                                                                                                                                                                                                                                                                                                                                                                                                                                                                                                                                                                                                                                                                                                                                                                                                                                                                                                                                                                                                                                                                                                          | R TRAIN 17 F                                     | ED COM           |                                                      |                                                                                                                                                                                                                                                                                                                                                                                                                                           | 3H                                                                                    |
| 7377                                                                                                                                                                                                                                                                                                                                                                                                                                                                                                                                                                    |                                                                                                                                                                                                                                                                                    |                                                                                | -                                                                                                                                                                                                                                                                                                                                                                                                                                                                                                                                                                                                                                                                                                                                                                                                                                                                                                                                                                                                                                                                                                                                                                                                                                                                                                                                                                                                                                                                                                                                                                                                                                                                                                                                                                                                                                                                                                                                                                                                                                                                                                                              | Operator Name                                    |                  |                                                      | Elevatio                                                                                                                                                                                                                                                                                                                                                                                                                                  | n                                                                                     |
| 7311                                                                                                                                                                                                                                                                                                                                                                                                                                                                                                                                                                    |                                                                                                                                                                                                                                                                                    |                                                                                |                                                                                                                                                                                                                                                                                                                                                                                                                                                                                                                                                                                                                                                                                                                                                                                                                                                                                                                                                                                                                                                                                                                                                                                                                                                                                                                                                                                                                                                                                                                                                                                                                                                                                                                                                                                                                                                                                                                                                                                                                                                                                                                                | RESOURCE                                         |                  |                                                      | 33                                                                                                                                                                                                                                                                                                                                                                                                                                        | 142'                                                                                  |
| UL or lot no.                                                                                                                                                                                                                                                                                                                                                                                                                                                                                                                                                           | Section Township                                                                                                                                                                                                                                                                   | Range                                                                          | Lot Idn                                                                                                                                                                                                                                                                                                                                                                                                                                                                                                                                                                                                                                                                                                                                                                                                                                                                                                                                                                                                                                                                                                                                                                                                                                                                                                                                                                                                                                                                                                                                                                                                                                                                                                                                                                                                                                                                                                                                                                                                                                                                                                                        | urface Locatio                                   | North/South line | Feet from the                                        | East/West line                                                                                                                                                                                                                                                                                                                                                                                                                            | County                                                                                |
| М                                                                                                                                                                                                                                                                                                                                                                                                                                                                                                                                                                       | 17 25-9                                                                                                                                                                                                                                                                            | 34-E                                                                           | _                                                                                                                                                                                                                                                                                                                                                                                                                                                                                                                                                                                                                                                                                                                                                                                                                                                                                                                                                                                                                                                                                                                                                                                                                                                                                                                                                                                                                                                                                                                                                                                                                                                                                                                                                                                                                                                                                                                                                                                                                                                                                                                              | 423'                                             | SOUTH            | 849'                                                 | WEST                                                                                                                                                                                                                                                                                                                                                                                                                                      | LE                                                                                    |
|                                                                                                                                                                                                                                                                                                                                                                                                                                                                                                                                                                         |                                                                                                                                                                                                                                                                                    | Bott                                                                           | om Hole Loc                                                                                                                                                                                                                                                                                                                                                                                                                                                                                                                                                                                                                                                                                                                                                                                                                                                                                                                                                                                                                                                                                                                                                                                                                                                                                                                                                                                                                                                                                                                                                                                                                                                                                                                                                                                                                                                                                                                                                                                                                                                                                                                    | cation If Differ                                 | ent From Surface | e                                                    |                                                                                                                                                                                                                                                                                                                                                                                                                                           |                                                                                       |
| UL or lot no.                                                                                                                                                                                                                                                                                                                                                                                                                                                                                                                                                           | Section Townshi                                                                                                                                                                                                                                                                    | Range                                                                          | Lot Idn                                                                                                                                                                                                                                                                                                                                                                                                                                                                                                                                                                                                                                                                                                                                                                                                                                                                                                                                                                                                                                                                                                                                                                                                                                                                                                                                                                                                                                                                                                                                                                                                                                                                                                                                                                                                                                                                                                                                                                                                                                                                                                                        | Feet from the                                    | North/South line | Feet from the                                        | East/West line                                                                                                                                                                                                                                                                                                                                                                                                                            | County                                                                                |
| K                                                                                                                                                                                                                                                                                                                                                                                                                                                                                                                                                                       | 8 25-9                                                                                                                                                                                                                                                                             |                                                                                | -                                                                                                                                                                                                                                                                                                                                                                                                                                                                                                                                                                                                                                                                                                                                                                                                                                                                                                                                                                                                                                                                                                                                                                                                                                                                                                                                                                                                                                                                                                                                                                                                                                                                                                                                                                                                                                                                                                                                                                                                                                                                                                                              | 2534'                                            | SOUTH            | 1650'                                                | WEST                                                                                                                                                                                                                                                                                                                                                                                                                                      | LE                                                                                    |
| Dedicated Acres 480                                                                                                                                                                                                                                                                                                                                                                                                                                                                                                                                                     | Joint or Infill                                                                                                                                                                                                                                                                    | Consolidated Co                                                                | de Order No.                                                                                                                                                                                                                                                                                                                                                                                                                                                                                                                                                                                                                                                                                                                                                                                                                                                                                                                                                                                                                                                                                                                                                                                                                                                                                                                                                                                                                                                                                                                                                                                                                                                                                                                                                                                                                                                                                                                                                                                                                                                                                                                   |                                                  | NG COM AGRI      | EEMENT                                               |                                                                                                                                                                                                                                                                                                                                                                                                                                           |                                                                                       |
| ision.                                                                                                                                                                                                                                                                                                                                                                                                                                                                                                                                                                  | oo assigned to an                                                                                                                                                                                                                                                                  |                                                                                |                                                                                                                                                                                                                                                                                                                                                                                                                                                                                                                                                                                                                                                                                                                                                                                                                                                                                                                                                                                                                                                                                                                                                                                                                                                                                                                                                                                                                                                                                                                                                                                                                                                                                                                                                                                                                                                                                                                                                                                                                                                                                                                                |                                                  |                  |                                                      | as been approved b                                                                                                                                                                                                                                                                                                                                                                                                                        |                                                                                       |
| SURFACE LOC  NEW MEXI  NAD :  X=800009  LAT.: N 32  LONG.: W 10  423' FSL 8  KICK OFF PC  NEW MEXI  NAD :  X=800813'  LAT.: N 32  LONG.: W 10  X=800813'  LAT.: N 32  LONG.: W 10  S0' FSL 16  UPPER MOST  NEW MEXI  NAD :  X=80813'  LAT.: N 32  LONG.: W 10  50' FSL 16  UPPER MOST  NEW MEXI  NAD :  X=800813'  LAT.: N 32  LONG.: W 10  X=759626'  LAT.: N 32  LONG.: W 10  NAD :  X=759626'  LAT.: N 32  LONG.: W 10  NAD :  X=759626'  LAT.: N 32  LONG.: W 10  NAD :  X=759626'  LAT.: N 32  LONG.: W 10  NAD :  X=759626'  LAT.: N 32  LONG.: W 10  100' FSL 10 | CO EAST 1983 Y=410012 2.1244451 03,4977579 1927 Y=409954 2.1243204 03,4972881 849' FWL OINT (KOP) CO EAST 1983 Y=409643 2.1234146 03,4951719 1927 Y=409586 2.1232898 03,4947023 650' FWL PERF. (UMP) CO EAST 1983 Y=409636 2.1235520 03,4951718 1927 Y=409636 2.1234273 03,4947022 | X=799103.07<br>Y=417502.71<br>100' IND SNIO SNIO SNIO SNIO SNIO SNIO SNIO SNIO | AGREEMENT AGREEMENT AGREEMENT STATES AGREEMENT AGREEMENT STATES AGREEMENT AGREEMENT STATES AGREEMENT AGREEMENT AGREEMENT AGREEMENT STATES AGREEMENT AG | X=801739.68 Y=417514.89  X=801759.89 Y=414883.18 | 5 4 8 9          | LO                                                   | ED PERF. POINT (I<br>NEW MEXICO EAS<br>NAD 1983<br>X=800773 Y=4148<br>LAT.: N 32.137797<br>LONG.: W 103.4951<br>NAD 1927<br>X=759587 Y=4148<br>LAT.: N 32.137673<br>LONG.: W 103.4946<br>±0' FNL 1650' FW<br>WER MOST PERF.<br>OM HOLE LOCATION<br>NEW MEXICO EAS<br>NAD 1983<br>X=800754 Y=4174<br>LAT.: N 32.144764<br>LONG.: W 103.4951<br>NAD 1927<br>X=759568 Y=4173<br>LAT.: N 32.144638<br>LONG.: W 103.4946<br>2534' FSL 1650' FW | 76<br>77<br>691<br>18<br>30<br>985<br>7L<br>(LMP)<br>ON (BHL<br>ST<br>10<br>42<br>677 |
| reby certify that the in<br>ue and complete to the<br>f, and that this organis-<br>ing interest or unlease:<br>including the proposed                                                                                                                                                                                                                                                                                                                                                                                                                                   | ERTIFICATION formation contained hereir best of my knowledge an eation either owns a d mineral interest in the bottom hole location or ll at this location a on owner of such a                                                                                                    | 18                                                                             | 849' SH<br>349' SH<br>349' SH<br>349' SH<br>349' SH<br>349' SH<br>349' SH<br>349' SH<br>349' SH<br>349' SH                                                                                                                                                                                                                                                                                                                                                                                                                                                                                                                                                                                                                                                                                                                                                                                                                                                                                                                                                                                                                                                                                                                                                                                                                                                                                                                                                                                                                                                                                                                                                                                                                                                                                                                                                                                                                                                                                                                                                                                                                     | WMP x=801804.28 y=409598.66                      |                  | I hereby plat was made by same is 05/07  Date of Sur |                                                                                                                                                                                                                                                                                                                                                                                                                                           | n shown on<br>actual surve<br>n, and that<br>of my belie                              |