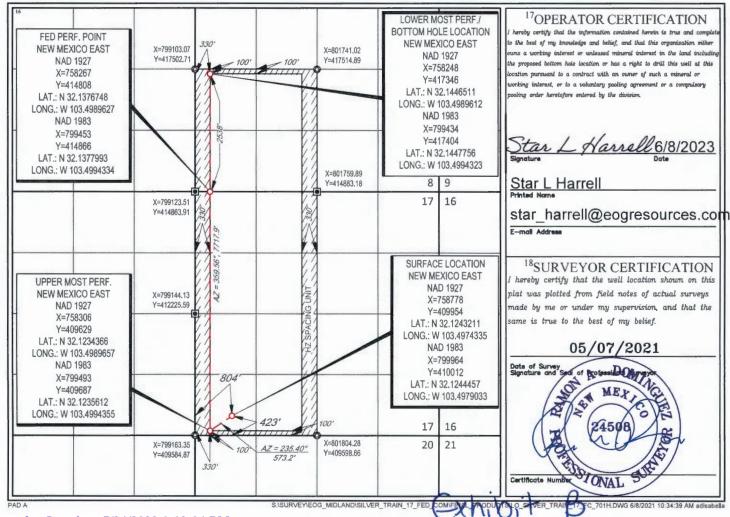

AMENDED REPORT

WELL LOCATION AND ACREAGE DEDICATION PLAT 30-025-51037 PITCHFORK RANCH; WOLFCAMP, SOUTH 96994 Property Code Property Name Well Number 333757 SILVER TRAIN 17 FED COM 701H Elevation OGRID No. Operator Name 3343 EOG RESOURCES, INC. 7377 <sup>10</sup>Surface Location UL or lot no. Feet from the North/South line Feet from the East/West lin County Section Township Lot Idn M 17 25-S 34-E 423 SOUTH 804 WEST LEA <sup>11</sup>Bottom Hole Location If Different From Surface

North/South line East/West lin UL or lot no. Lot Idr Feet from the Feet from the Section Township Range 2538 SOUTH 330' L 8 25-S 34-E WEST LEA Dedicated Acres Joint or Infill \*Consolidation Code Order No. 480

No allowable will be assigned to this completion until all interests have been consolidated or a non-standard unit has been approved by the division.

District I 1625 N. French Dr., Hobbs, NM 88240 Phone: (575) 393-6161 Fax: (575) 393-0720 District II 811 S. First St., Artesia, NM 88210 Phone: (575) 748-1283 Fax: (575) 748-9720 District III 1000 Rio Brazos Road, Aztec, NM 87410 Phone: (505) 334-6178 Fax: (505) 334-6170 District IV 1220 S. St. Francis Dr., Santa Fe, NM 87505