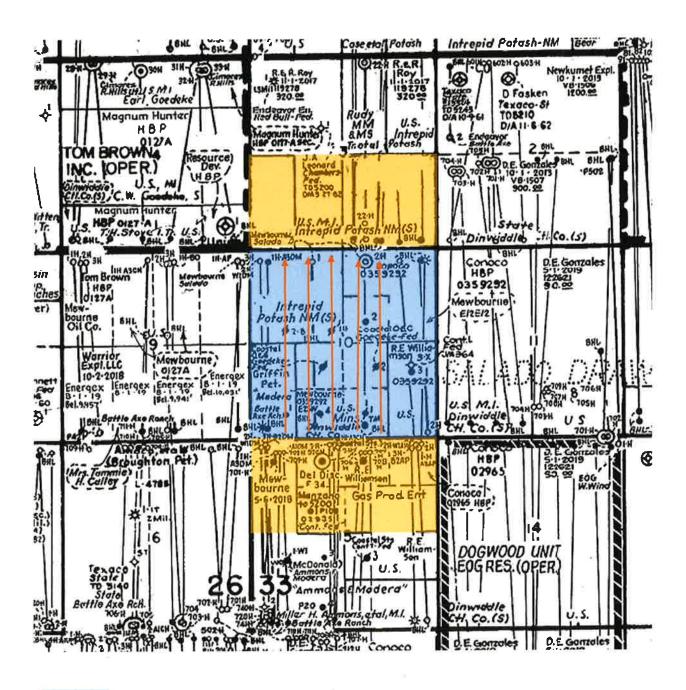

The unorthodox location is necessary in order to maximize the recovery of oil and gas reserves from the Wolfcamp formation underlying all of Section 10.

The affected offset acreage comprises of Sections 3 and Section 15, T26S, R33E, NMPM (See Attached Map). Notice of this application is being provided to COG Operating LLC and EOG Resources, Inc.

Enclosed is a Form C-102 showing the surface, first take point, and bottomhole locations for the Salado Draw 10 W1OB Fed Com #1H well. Also, attached is a map showing the affected offset acreage, notice letter and offset notice list of parties and their addresses.