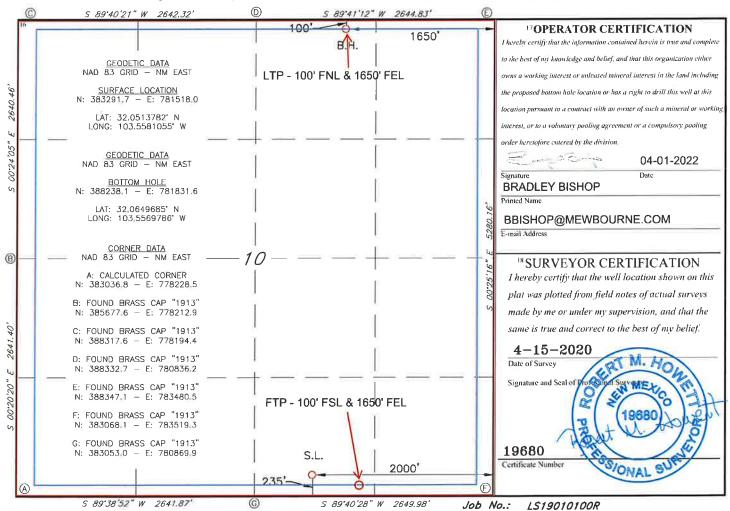

Enclosed is a Form C-102 showing the surface, first take point, and bottomhole locations for the Salado Draw 10 W1OB Fed Com #1H well. Also, attached is a map showing the affected offset acreage, notice letter and offset notice list of parties and their addresses.

#### WELL LOCATION AND ACREAGE DEDICATION PLAT

| l API Numb                             | 2 Pool Code<br>83600 | 3 Pool Name<br>RED HILLS; WOLFO    | :AMP                                    |
|----------------------------------------|----------------------|------------------------------------|-----------------------------------------|
| <sup>4</sup> Property Code             | SALADO DR            | S Property Name AW 10 W10B FED COM | 6 Well Number<br>1 H                    |
| <sup>7</sup> OGRID NO.<br><b>14744</b> | MEWBOU               | RNE OIL COMPANY                    | <sup>9</sup> Elevation<br><b>3316</b> ' |

<sup>10</sup> Surface Location

| UL or lot no.                                     | Section | Township | Range | Lot Idn | Feet from the | North South line | Feet From the | East/West line | County |
|---------------------------------------------------|---------|----------|-------|---------|---------------|------------------|---------------|----------------|--------|
| 0                                                 | 10      | 26S      | 33E   |         | 235           | SOUTH            | 2000          | EAST           | LEA    |
| 11 Bottom Hole Location If Different From Surface |         |          |       |         |               |                  |               |                |        |

| UL or lot no.      | Section  | Township  | Range            | Lot ldn   | Feet from the | North/South line | Feet from the | East/West line | County |
|--------------------|----------|-----------|------------------|-----------|---------------|------------------|---------------|----------------|--------|
| В                  | 10       | 26S       | 33E              |           | 100           | NORTH            | 1650          | EAST           | LEA    |
| 12 Dedicated Acres | 13 Joint | or Infill | 14 Consolidation | Code 15 ( | Order No.     |                  |               |                |        |
| 640                |          |           |                  |           |               |                  |               |                |        |

No allowable will be assigned to this completion until all interest have been consolidated or a non-standard unit has been approved by the division.