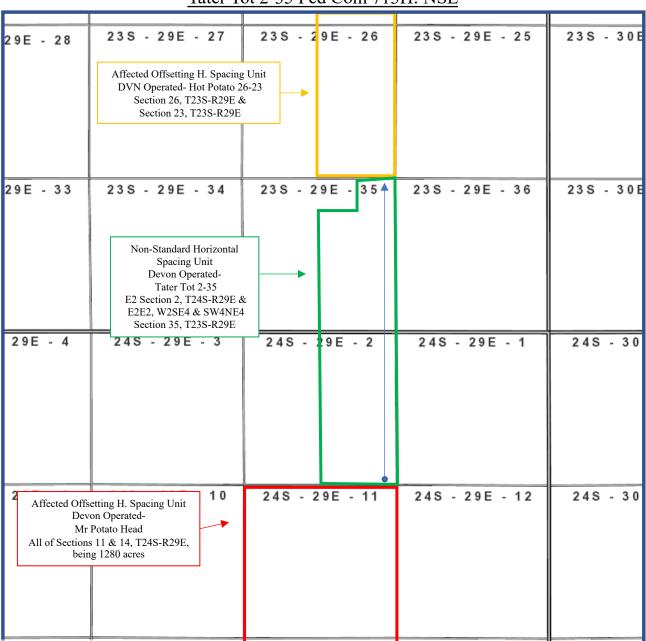

The unorthodox location will encroach towards the (1) E/2 S/2 of Section 26, Township 23 South, Range 29 East, NMPM, Eddy County, New Mexico; and (2) the E/2 N/2 of Section 11, Township 24 South, Range 29 East, NMPM, Eddy County, New Mexico.

Devon attests that, on or before submission of this application, it provided notice to the affected persons (1) in the adjoining E/2 S/2 of Section 26, Township 23 South, Range 29 East, NMPM, Eddy County, New Mexico; however, the interest which the well encroaches toward in the E/2 N/2 of Section 11, Township 24 South, Range 29 East, is owned 100% by Devon, so no notice is required; said notice as described satisfies all provisions of NMAC 19.15.4.12A(2); copies of the application and required plat maps were furnished. Devon also provided notice to the Bureau of Land Management to the extent that they own interest with respect to offsetting areas. Devon provides herein a sectional map of this area, attached as Exhibit C. Proof of mailing, along with a copy of the notice letter sent to listed affected persons and parties, is attached hereto as Exhibit D. There is no compulsory pooling case associated with this well.

RE: Application for Non-Standard Location
Engineering Statement
Devon Energy Production Company, L.P.
Tater Tot 2-35 Fed Com 713H
E/2 of Section 2, T24S-R29E
E/2 E/2, W/2 SE/4 & SW/4 NE/4 of Section 35, T23S-R29E
Eddy County, New Mexico