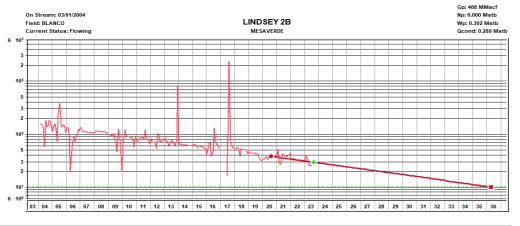

#### Lindsey 2B Subtraction Allocation Gas Allocation:

Production for the downhole commingle will be allocated using the subtraction method in agreement with local agencies. The base formation is the Mesaverde and the added formation to be

commingled is the Fruitland Coal. The subtraction method applies an average monthly production forecast to the base formation using historic production. All production from this well exceeding the forecast will be allocated to the new formation.

After 3 years production will stabilize. A production average will be gathered during the 4<sup>th</sup> year and will be utilized to create a fixed percentage based allocation.

3004531748

 Analysis Class.
 EUR, G, RR, Start Date
 q, Δt
 Δt. d.sec
 b
 d...,exp
 q.
 End Date

#### Oil Allocation:

Oil production will be allocated based on average formation yields from offset wells and will be a fixed rate for 4 years.

After 4 years oil will be reevaluated and adjusted as needed based on average formation yields and new fixed gas allocation.

| Ī | Formation | Yield (bbl/MM) | Remaining Reserves (MMcf) | % Oil Allocation |
|---|-----------|----------------|---------------------------|------------------|
| I | MV        | 0.6            | 85                        | 100%             |
| I | FRC       | 0              | 917                       | 0%               |