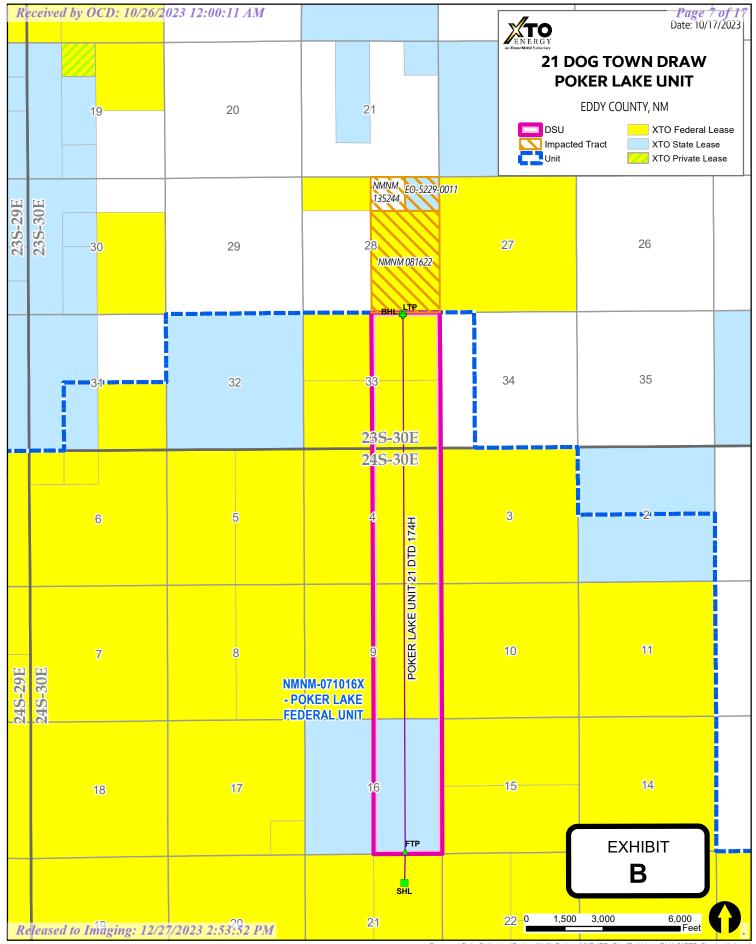

**Exhibit B** is a plat for the subject area, that shows the proposed Poker Lake Unit 21 DTD 174H well in relation to the adjoining tracts to the north. The affected working interest owners in the tracts to the north include ConocoPhillips Company, Devon Energy Production Company, L.P., and WPX Energy Permian, LLC. In addition, the exhibit identifies that this includes State Land Office ("SLO") and Bureau of Land Management ("BLM") leases. Accordingly, the "affected persons" are ConocoPhillips Company, Devon Energy Production Company, L.P., WPX Energy Permian, LLC, SLO, and BLM.

| Туре    | Affected Party                           | Location                                     |
|---------|------------------------------------------|----------------------------------------------|
| WIO     | ConocoPhillips Company                   | SE/4, S/2 NE/4 and NW/4 NE/4 of              |
|         |                                          | Section 28 T23S-R30E                         |
| WIO     | Devon Energy Production Company,<br>L.P. | NE/4 NE/4 Section 28 T23S-R30E               |
| WIO     | WPX Energy Permian, LLC                  | SE/4 and S/2 NE/4 of Section 28<br>T23S-R30E |
| Mineral | SLO                                      | NE/4 NE/4 of Section 28 T23S-R30E            |
| Mineral | BLM                                      | SE/4 and S/2 NE/4 of Section 28<br>T23S-R30E |