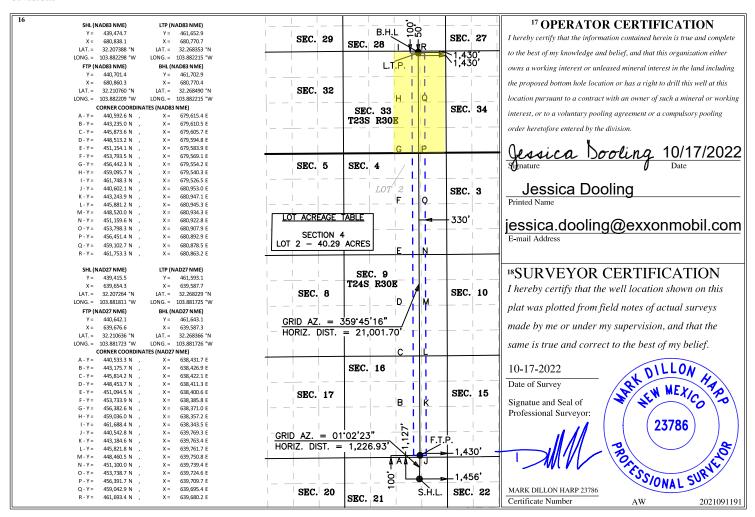

# Energy, Minerals & Natural Resources Department OIL CONSERVATION DIVISION

1220 South St. Francis Dr. Santa Fe, NM 87505

Form C-102 Revised August 1, 2011 Submit one copy to appropriate District Office

☐ AMENDED REPORT

#### WELL LOCATION AND ACREAGE DEDICATION PLAT

| <sup>1</sup> API Number<br>30-015-50184 |  | <sup>2</sup> Pool Code<br>98268 | FCAMP       |                          |  |  |  |  |
|-----------------------------------------|--|---------------------------------|-------------|--------------------------|--|--|--|--|
| <sup>4</sup> Property Code              |  | <sup>5</sup> Pr                 | operty Name | <sup>6</sup> Well Number |  |  |  |  |
|                                         |  | POKER LAKE UNIT 21 DTD          |             |                          |  |  |  |  |
| <sup>7</sup> OGRID No.                  |  | <sup>8</sup> Operator Name      |             |                          |  |  |  |  |
| 373075                                  |  | XTO PERMIAN OPERATING, LLC      |             |                          |  |  |  |  |

#### <sup>10</sup> Surface Location

| UL or lot no.                                                | Section | Township | Range | Lot Idn | Feet from the | North/South line | Feet from the | East/West line | County |  |
|--------------------------------------------------------------|---------|----------|-------|---------|---------------|------------------|---------------|----------------|--------|--|
| В                                                            | 21      | 24 S     | 30 E  |         | 1,127         | NORTH            | 1,456         | EAST           | EDDY   |  |
| <sup>11</sup> Bottom Hole Location If Different From Surface |         |          |       |         |               |                  |               |                |        |  |
| UL or lot no.                                                | Section | Township | Range | Lot Idn | Feet from the | North/South line | Feet from the | East/West line | County |  |

|   | UL or lot no.               | Section       | rownsmp     | Kange         | Lot Ian    | reet from the | North/South line | reet from the | East/ west line | County |
|---|-----------------------------|---------------|-------------|---------------|------------|---------------|------------------|---------------|-----------------|--------|
|   | В                           | 33            | 23 S        | 30 E          |            | 50            | NORTH            | 1,430         | EAST            | EDDY   |
| Ī | <sup>12</sup> Dedicated Act | es 13 Joint o | r Infill 14 | Consolidation | Code 15 Or | der No.       |                  |               |                 |        |
|   | 320                         |               |             |               |            |               |                  |               |                 |        |

No allowable will be assigned to this completion until all interests have been consolidated or a non-standard unit has been approved by the division.

| ConocoPhillips Company                | 600 West Illinois Avenue | Midland       | TX | 79701      |
|---------------------------------------|--------------------------|---------------|----|------------|
| WPX Energy Permian, LLC               | 3500 One Williams Center | Tulsa         | ОК | 74172      |
| Devon Energy Production Company, L.P. | 333 West Sheridan Ave.   | Oklahoma City | ОК | 73102-5015 |
| Bureau of Land Management             | 301 Dinosaur Trail       | Santa Fe      | NM | 87508      |
| NM State Land Office                  | 310 Old Santa Fe Trail   | Santa Fe      | NM | 87501      |
| NM State Land Office                  | P.O. Box 1148            | Santa Fe      | NM | 87504      |