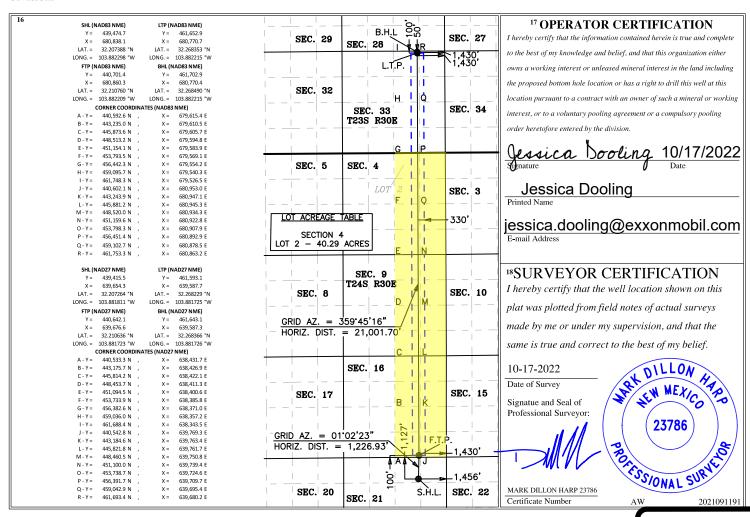

Energy, Minerals & Natural Resources Department OIL CONSERVATION DIVISION 1220 South St. Francis Dr.

Santa Fe, NM 87505

Form C-102 Revised August 1, 2011 Submit one copy to appropriate District Office

☐ AMENDED REPORT

#### WELL LOCATION AND ACREAGE DEDICATION PLAT

| <sup>1</sup> API Number<br>30-015-50184 |  | <sup>2</sup> Pool Code<br>98220 | Purple Sage; Wolfc |                          |  |  |  |  |
|-----------------------------------------|--|---------------------------------|--------------------|--------------------------|--|--|--|--|
| <sup>4</sup> Property Code              |  | <sup>5</sup> Pr                 | operty Name        | <sup>6</sup> Well Number |  |  |  |  |
|                                         |  | POKER LAKE UNIT 21 DTD          |                    |                          |  |  |  |  |
| <sup>7</sup> OGRID No.                  |  | <sup>8</sup> Operator Name      |                    |                          |  |  |  |  |
| 373075                                  |  | XTO PERMIAN OPERATING, LLC      |                    |                          |  |  |  |  |

#### <sup>10</sup> Surface Location

| UL or lot no. | Section | Township | Range | Lot Idn | Feet from the | North/South line | Feet from the | East/West line | County |
|---------------|---------|----------|-------|---------|---------------|------------------|---------------|----------------|--------|
| В             | 21      | 24 S     | 30 E  |         | 1,127         | NORTH            | 1,456         | EAST           | EDDY   |

#### 11 Bottom Hole Location If Different From Surface

|                                         | Bottom Hole Eccution in Different From Surface |               |               |            |               |                  |               |                |        |  |  |  |
|-----------------------------------------|------------------------------------------------|---------------|---------------|------------|---------------|------------------|---------------|----------------|--------|--|--|--|
| UL or lot no.                           | Section                                        | Township      | Range         | Lot Idn    | Feet from the | North/South line | Feet from the | East/West line | County |  |  |  |
| В                                       | 33                                             | 23 S          | 30 E          |            | 50            | NORTH            | 1,430         | EAST           | EDDY   |  |  |  |
| <sup>12</sup> Dedicated Acres<br>960.75 | <sup>13</sup> Joint o                          | r Infill 14 ( | Consolidation | Code 15 Or | der No.       |                  |               |                |        |  |  |  |

No allowable will be assigned to this completion until all interests have been consolidated or a non-standard unit has been approved by the division.

District I

1625 N. French Dr., Hobbs, NM 88240 Phone: (575) 393-6161 Fax: (575) 393-0720 District II