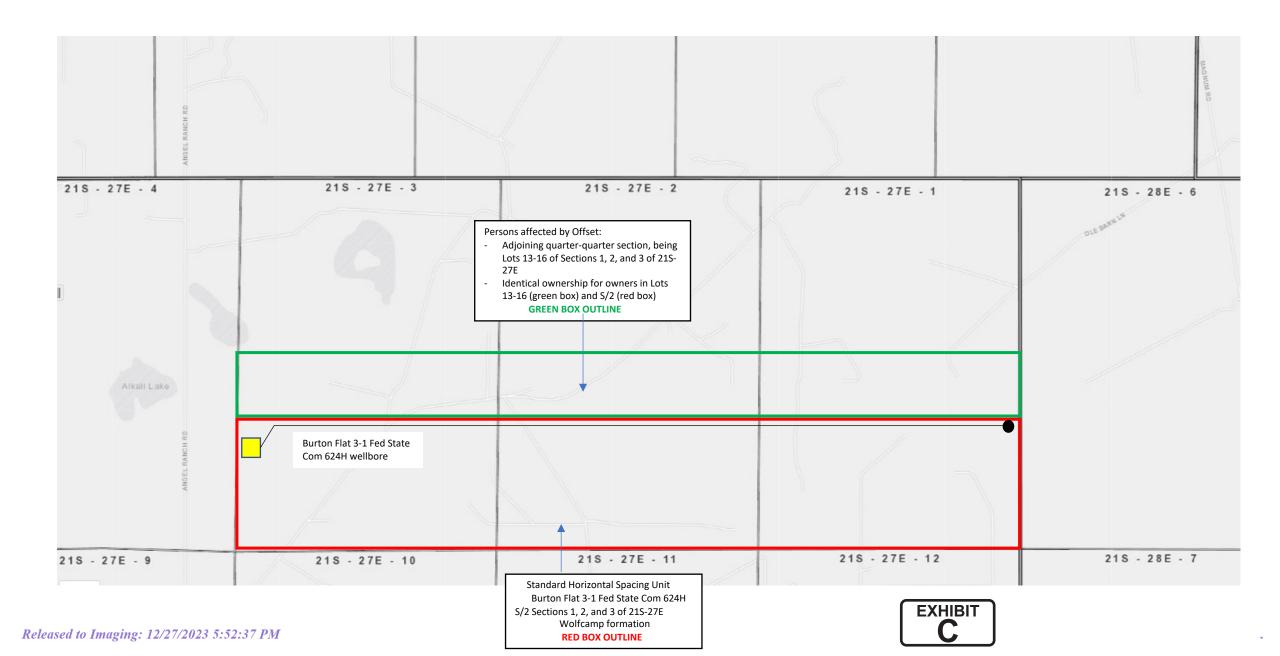

The unorthodox location will encroach towards (1) Lots 13-16 of Section 3, (2) Lots 13-16 of Section 2, and (3) Lots 13-16 of Section 1, Township 21 South, Range 27 East, NMPM, Eddy County, New Mexico to the North.

Devon attests that, on or before submission of this application, it provided notice to the affected persons in the adjoining Lots 13-16 of Section 3, Lots 13-16 of Section 2, and Lots 13-16 of Section 1, Township 21 South, Range 27 East. Said notice as described satisfies all provisions of NMAC 19.15.4.12A(2); copies of the application and required plat maps were furnished. Devon also provided notice to the New Mexico State Land Office and Bureau of Land Management to the extent that they own interests with respect to offsetting area. Devon provides herein a sectional map of this area, attached as Exhibit C. Proof of mailing, along with a copy of the notice letter sent to listed affected persons and parties, is attached hereto as Exhibit D. This 624H well was involved in compulsory pooling Case No. 23910.