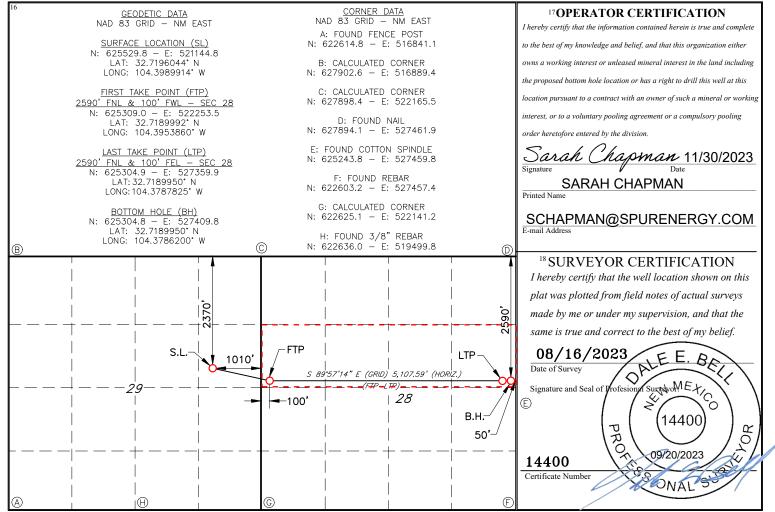

#### Attention: Leonard Lowe

RE: Application for Administrative Approval of Non- Standard Location Weezer 28 Fee 1H – Atoka; Glorieta-Yeso (3250) Surface Hole – 2370' FNL 1010' FEL Unit H Sec 29 T18S R26E First Take Point – 2590' FNL 100' FWL Unit E Sec 28 T18S R26E Last Take Point – 2590' FNL 100' FEL Unit H Sec 28 T18S R26E Bottom Hole – 2590' FNL 50' FEL Unit H Sec 28 T18S R26E Proration Unit – S/2 of N/2 Sec 28 T18S R26E Affected Tracts – N/2 of S/2 Sec 28 T18S R26E Eddy County, New Mexico

811 S. First St., Artesia, NM 88210

Phone: (575) 393-6161 Fax: (575) 393-0720

District 1

District II

Form C-102

Revised August 1, 2011

Submit one copy to appropriate

Phone: (575) 748-1283 Fax: (575) 748-9720 District Office 1220 South St. Francis Dr. District III 1000 Rio Brazos Road, Aztec, NM 87410 Santa Fe, NM 87505 Phone: (505) 334-6178 Fax: (505) 334-6170 AMENDED REPORT District IV 1220 S. St. Francis Dr., Santa Fe, NM 87505 Phone: (505) 476-3460 Fax: (505) 476-3462 WELL LOCATION AND ACREAGE DEDICATION PLAT <sup>1</sup> API Number <sup>2</sup>Pool Code <sup>3</sup> Pool Name 30-015-3250 ATOKA; GLORIETA-YESO 5 Property Name 6 Well Number <sup>4</sup>Property Code WEEZER 28 FEE 1H7 OGRID NO. 8 Operator Name 9Elevation SPUR ENERGY PARTNERS LLC. 3419' 328947 <sup>10</sup> Surface Location UL or lot no. Lot Idn Feet from the North/South line Feet From the East/West line Section Township Range County Η 29 **18**S 26E 2370 NORTH 1010 EAST EDDY <sup>11</sup> Bottom Hole Location If Different From Surface UL or lot no. Section Township Range Lot Idn Feet from the North/South line Feet from the East/West line County 28 18S 26E 2590 NORTH 50 EAST EDDY Η 12 Dedicated Acres 13 Joint or Infill 14 Consolidation Code 15 Order No. NSL 160

### First Take Point (FTP)

| UL<br>E           | Section 28             | Township<br>18S | Range<br>26E | Lot | Feet<br>2590         | From N/S | Feet<br>100 | From E/W | EDDY         |
|-------------------|------------------------|-----------------|--------------|-----|----------------------|----------|-------------|----------|--------------|
| Latitu <b>32.</b> | <sup>de</sup><br>71899 | 992             |              |     | Longitude<br>-104.39 | 53860    |             |          | NAD<br>NAD83 |

# Last Take Point (LTP)

| ∪∟<br>H            | Section 28             | Township<br>18S | Range<br>26E | Lot | Feet<br>2590 | From N/S | Feet<br><b>100</b> | From E/W |              |
|--------------------|------------------------|-----------------|--------------|-----|--------------|----------|--------------------|----------|--------------|
| Latitu <b>32</b> . | <sup>de</sup><br>71899 | 950             |              |     | Longitud     | .378782  | 25                 |          | NAD<br>NAD83 |

#### CERTIFIED MAIL - RETURN RECEIPT REQUESTED

RE: Application for Administrative Approval of Non- Standard Location Weezer 28 Fee 1H – Atoka; Glorieta-Yeso (3250) Surface Hole - 2370' FNL 1010' FEL Unit H Sec 29 T18S R26E First Take Point - 2590' FNL 100' FWL Unit E Sec 28 T18S R26E Last Take Point – 2590' FNL 100' FEL Unit H Sec 28 T18S R26E Bottom Hole - 2590' FNL 50' FEL Unit H Sec 28 T18S R26E Proration Unit – S/2 of N/2 Sec 28 T18S R26E Affected Tracts – N/2 of S/2 Sec 28 T18S R26E Eddy County, New Mexico