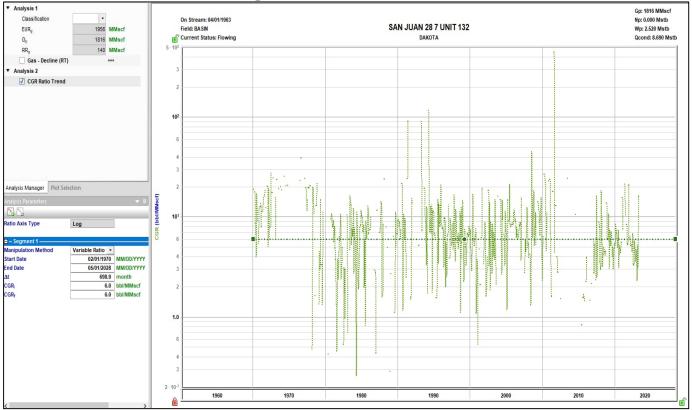

*Proposed Zone 1 Forecast - Mancos**



# **Proposed Zone 2 Forecast - Mesaverde**



Average initial production curve in geologic region.

# Oil Allocation:

Oil production will be allocated based on average formation yields from offset wells and will be a fixed rate for 4 years. After 4 years oil will be reevaluated and adjusted as needd based on average formation yields and new fixed gas allocation.

| Formation | Yield (bbl/MM) | Remaining Reserves (MMcf) | % Oil Allocation |
|-----------|----------------|---------------------------|------------------|
| DK        | 6.00           | 140                       | 16%              |
| MC        | 10.00          | 321                       | 63%              |
| MV        | 1.73           | 607                       | 21%              |





9-Section Area of Standalone Oil Yields. Sampled well to this map.

# Proposed Zone 1 – Mancos Oil Yield



Average Oil Yield from Vertical Mancos Type Curve.

Proposed Zone 2 - Mesaverde Oil Yield Map



9-Section Area of Standalone Oil Yields. Sampled well to this map.

District I

1625 N. French Dr., Hobbs, NM 88240 Phone:(575) 393-6161 Fax:(575) 393-0720

<u>District II</u> 811 S. First St., Artesia, NM 88210

Phone: (575) 748-1283 Fax: (575) 748-9720 **District III** 1000 Rio Brazos Rd., Aztec, NM 87410

Phone:(505) 334-6178 Fax:(505) 334-6170 **District IV**1220 S. St Francis Dr., Santa Fe, NM 87505 Phone:(505) 476-3470 Fax:(505) 476-3462

State of New Mexico
Energy, Minerals and Natural
Resources
Oil Conservation Division
1220 S. St Francis Dr.
Santa Fe, NM 87505

Form C-102 Augus