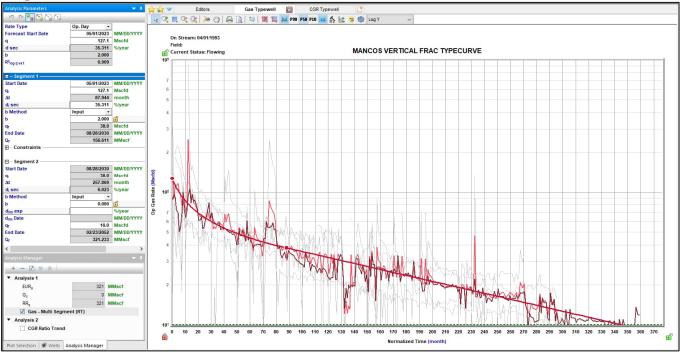

to the new formations.

New zones will be allocated using a fixed allocation. Forecasted rates for MC and MV are based on offsets type curve. The maps show the standalone offsets that were used for type-curves. The split between MC and MV is bason the ratio of forecasted reserves as shown in the table below.

| Formation | Formation Remaining Reserves (MMcf) |     |
|-----------|-------------------------------------|-----|
| Mancos    | 321                                 | 35% |
| Mesaverde | 607                                 | 65% |

After 3 years production will stabilize. A production average will be gathered during the 4<sup>th</sup> year and will be utilized to create a fixed percentage-based allocation.

# Current Zone Forecast - Dakota



# **Proposed Zone 1 Forecast - Mancos**



# **Proposed Zone 2 Forecast - Mesaverde**



Average initial production curve in geologic region.

# Oil Allocation:

Oil production will be allocated based on average formation yields from offset wells and will be a fixed rate for 4 years. After 4 years oil will be reevaluated and adjusted as needd based on average formation yields and new fixed gas allocation.

| Formation | Yield (bbl/MM) | Remaining Reserves (MMcf) | % Oil Allocation |
|-----------|----------------|---------------------------|------------------|
| DK        | 6.00           | 140                       | 16%              |
| MC        | 10.00          | 321                       | 63%              |
| MV        | 1.73           | 607                       | 21%              |





9-Section Area of Standalone Oil Yie