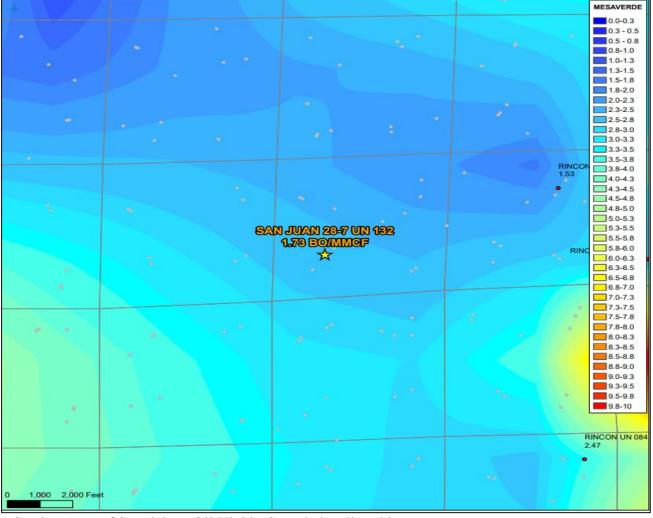

age formation yields from offset wells and will be a fixed rate for 4 years. After 4 years oil will be reevaluated and adjusted as needd based on average formation yields and new fixed gas allocation.

| Formation | Yield (bbl/MM) | Remaining Reserves (MMcf) | % Oil Allocation |
|-----------|----------------|---------------------------|------------------|
| DK        | 6.00           | 140                       | 16%              |
| MC        | 10.00          | 321                       | 63%              |
| MV        | 1.73           | 607                       | 21%              |





9-Section Area of Standalone Oil Yields. Sampled well to this map.

# Proposed Zone 1 – Mancos Oil Yield



Average Oil Yield from Vertical Mancos Type Curve.

Proposed Zone 2 - Mesaverde Oil Yield Map



9-Section Area of Standalone Oil Yields. Sampled well to this map.

District I

1625 N. French Dr., Hobbs, NM 88240 Phone:(575) 393-6161 Fax:(575) 393-0720

<u>District II</u> 811 S. First St., Artesia, NM 88210

Phone: (575) 748-1283 Fax: (575) 748-9720 **District III** 1000 Rio Brazos Rd., Aztec, NM 87410

Phone:(505) 334-6178 Fax:(505) 334-6170 **District IV**1220 S. St Francis Dr., Santa Fe, NM 87505 Phone:(505) 476-3470 Fax:(505) 476-3462

State of New Mexico
Energy, Minerals and Natural
Resources
Oil Conservation Division
1220 S. St Francis Dr.
Santa Fe, NM 87505

Form C-102 August 1, 2011

Permit 358213

# WELL LOCATION AND ACREAGE DEDICATION PLAT

| 1. API Number    | 2. Pool Code           | 3. Pool Name                    |  |  |  |  |  |  |  |  |
|------------------|----------