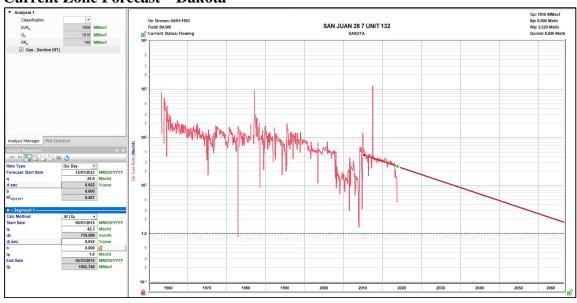

base formation forecasts will be allocated to the new formations.

New zones will be allocated using a fixed allocation. Forecasted rates for MC and MV are based on offsets type curve. The maps show the standalone offsets that were used for type-curves. The split between MC and MV is bason the ratio of forecasted reserves as shown in the table below.

| Formation | Formation Remaining Reserves (MMcf) |     |
|-----------|-------------------------------------|-----|
| Mancos    | 321                                 | 35% |
| Mesaverde | 607                                 | 65% |

After 3 years production will stabilize. A production average will be gathered during the 4<sup>th</sup> year and will be utilized to create a fixed percentage-based allocation.

# Current Zone Forecast - Dakota



# **Proposed Zone 1 Forecast - Mancos**



# **Proposed Zone 2 Forecast - Mesaverde**



Average initial production curve in geologic region.

# Oil Allocation:

Oil production will be allocated based on average formation yields from offset wells and will be a fixed rate for 4 years. After 4 years oil will be reevaluated and adjusted as needd based on average formation yields and new fixed gas allocation.

| Formation | Yield (bbl/MM) | Remaining Reserves (MMcf) | % Oil Allocation |
|-----------|----------------|---------------------------|------------------|
| DK        | 6.00           | 140                       | 16%              |
| MC        | 10.00          | 321                       | 63%              |
| MV        | 1.73           | 607                       | 21%