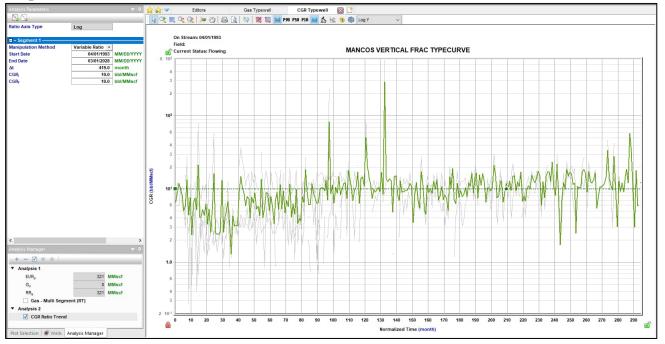

tion curve in geologic region.

# Oil Allocation:

Oil production will be allocated based on average formation yields from offset wells and will be a fixed rate for 4 years. After 4 years oil will be reevaluated and adjusted as needd based on average formation yields and new fixed gas allocation.

| Formation | Yield (bbl/MM) | Remaining Reserves (MMcf) | % Oil Allocation |
|-----------|----------------|---------------------------|------------------|
| DK        | 6.00           | 140                       | 16%              |
| MC        | 10.00          | 321                       | 63%              |
| MV        | 1.73           | 607                       | 21%              |





9-Section Area of Standalone Oil Yields. Sampled well to this map.

# Proposed Zone 1 – Mancos Oil Yield



Average Oil Yield from Vertical Mancos Type Curve.

Proposed Zone 2 - Mesaverde Oil Yield Map



9-Section Area of Standalone Oil Yields. Sampled well to this map.

District I

1625 N. French Dr., Hobbs, NM 88240 Phone:(575) 393-6161 Fax:(575) 393-0720

<u>District II</u> 811 S. First St., Artesia, NM 88210

Phone: (575) 748-1283 Fax: (575) 748-9720 **District III** 1000 Rio Brazos Rd., Aztec, NM 87410

Phone:(505) 334-6178 Fax:(505) 334-6170 **District IV**1220 S. St Francis Dr., Santa Fe, NM 87505 Phone:(505) 476-3470 Fax:(505) 476-3462

State of New Mexico
Energy, Minerals and Natural
Resources
Oil Conservation Division
1220 S. St Francis Dr.
Santa Fe, NM 87505

Form C-102 August 1, 2011

Permit 358213

# WELL LOCATION AND ACREAGE DEDICATION PLAT

| 1. API Number    | 2. Pool Code