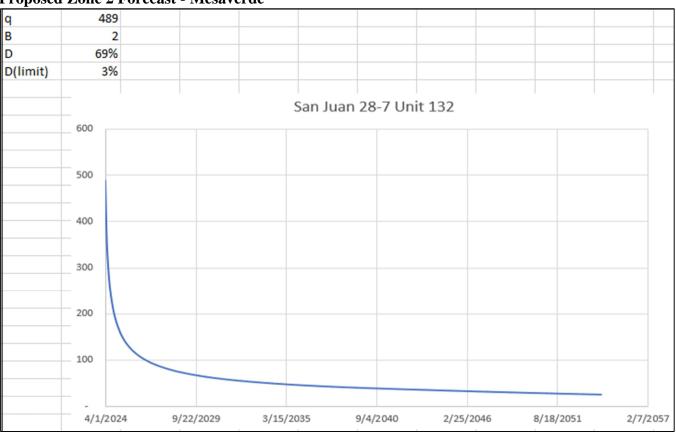

cated using a fixed allocation. Forecasted rates for MC and MV are based on offsets type curve. The maps show the standalone offsets that were used for type-curves. The split between MC and MV is bason the ratio of forecasted reserves as shown in the table below.

| Formation | Formation Remaining Reserves (MMcf) |     |
|-----------|-------------------------------------|-----|
| Mancos    | 321                                 | 35% |
| Mesaverde | 607                                 | 65% |

After 3 years production will stabilize. A production average will be gathered during the 4<sup>th</sup> year and will be utilized to create a fixed percentage-based allocation.

# Current Zone Forecast - Dakota



# **Proposed Zone 1 Forecast - Mancos**



# **Proposed Zone 2 Forecast - Mesaverde**



Average initial production curve in geologic region.

# Oil Allocation:

Oil production will be allocated based on average formation yields from offset wells and will be a fixed rate for 4 years. After 4 years oil will be reevaluated and adjusted as needd based on average formation yields and new fixed gas allocation.

| Formation | Yield (bbl/MM) | Remaining Reserves (MMcf) | % Oil Allocation |
|-----------|----------------|---------------------------|------------------|
| DK        | 6.00           | 140                       | 16%              |
| MC        | 10.00          | 321                       | 63%              |
| MV        | 1.73           | 607                       | 21%              |





9-Section Area of Standalone Oil Yields. Sampled well to this map.

# Proposed Zon