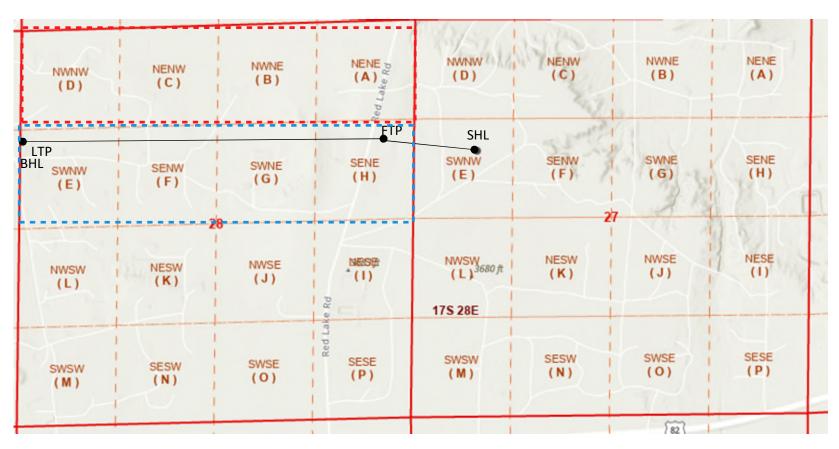

The adjoining units which the unorthodox location encroaches are located in T17S R28E, Section 28, Units A, B, C and D.

Approval of the unorthodox, completed interval will allow for efficient spacing of horizontal wells and thereby prevent waste.

# Spur Energy Partners LLC Welch B 28 Fed 70H Section 27 Township 17 South, Range 28 East Eddy County, New Mexico

Red Outline – Affected Tracts

Blue Outline – Horizontal Spacing

| Inten                                    | t X                      | As Dril      | led          |         |             |                   |              |             |                  |       |         |           |             |              |
|------------------------------------------|--------------------------|--------------|--------------|---------|-------------|-------------------|--------------|-------------|------------------|-------|---------|-----------|-------------|--------------|
| API #                                    | 015-49                   | 2272         |              |         |             |                   |              |             |                  |       |         |           |             |              |
|                                          | rator Nar                |              |              |         |             | Property Name:    |              |             |                  |       |         |           | Well Number |              |
| SPL                                      | SPUR ENERGY PARTNERS LLC |              |              |         |             | WEL               | _CH B        | 28 F        | ED               | )     |         |           |             | 70H          |
|                                          |                          |              |              |         |             |                   |              |             |                  |       |         |           |             |              |
|                                          |                          |              |              |         |             |                   |              |             |                  |       |         |           |             |              |
| Kick (                                   | Off Point                | (KOP)        |              |         |             |                   |              |             |                  |       |         |           |             |              |
|                                          | Section                  | Township     | Range        | Lot     | Feet        |                   | From N/      | 'S I        | Feet             |       | From E  | /W        | County      |              |
| E  27  17S  28E    1521  NORTH 854  WEST |                          |              |              |         |             |                   | ST           | EDD.        | =                |       |         |           |             |              |
| 32                                       | .808                     | 6015         |              |         | -10         | 4.1               | 696          | 404         | 4                |       |         |           | NAD         | 83           |
|                                          |                          |              |              |         |             |                   |              |             |                  |       |         |           |             |              |
|                                          | Γake Poin                | nt (FTP)     |              |         |             |                   |              |             |                  |       |         |           |             |              |
| H                                        | Section 28               | Township 17S | Range 28E    | Lot     | 1505        | ;                 | From N/NOR   | TH 7        | Feet <b>10</b> ( | 0     | From E. | Ť         | EDD'        | Y            |
| Latitu 32                                |                          | 6313         |              |         | Longitu     | 04.1727322 NAD    |              |             |                  |       | NAD     | )83       |             |              |
| <u> </u>                                 | 1000                     | 0010         |              |         | 1.0         | •••               |              | <u> </u>    |                  |       |         |           | 1 17 12     |              |
| Last T                                   | ake Poin                 | t (LTP)      |              |         |             |                   |              |             |                  |       |         |           |             |              |
| UL<br>E                                  | Section 28               | Township 17S | Range<br>28E | Lot     | Feet 1505   | From              | n N/S<br>RTH | Feet<br>100 |                  | From  | ST E    | ount<br>D | ĎΥ          |              |
| 32                                       |                          | 2283         | I            |         | Longitu -10 | <sup>de</sup> 4.1 | 889          | 89          | 6                |       |         | JA        | D83         |              |
|                                          |                          |              |              |         |             |                   |              |             |                  |       | l       |           |             |              |
|                                          |                          |              |              |         |             |                   |              |             |                  | _     |         |           |             |              |
| Is this                                  | well the                 | defining v   | vell for th  | e Horiz | ontal Sp    | acing             | Unit?        |             |                  | ]     |         |           |             |              |
|                                          |                          |              |              |         | 7           |                   |              |             |                  |       |         |           |             |              |
| Is this                                  | well an i                | infill well? |              |         | ]           |                   |              |             |                  |       |         |           |             |              |
|                                          |                          |              |              |         |             |                   |              |             |                  |       |         |           |             |              |
|                                          | I is yes pl<br>ng Unit.  | lease provi  | ide API if a | availab | le, Oper    | ator N            | Name a       | nd we       | ell nu           | umber | for De  | finir     | ng well fo  | r Horizontal |
| API#                                     |                          |              | ]            |         |             |                   |              |             |                  |       |         |           |             |              |
| _                                        |                          |              |              |         |             |                   |              |             |                  |       |         |           |             |              |
| Ope                                      | rator Nar                | me:          |              |         |             | Prop              | erty Na      | ime:        |                  |       |         |           |             | Well Number  |
|                                          |                          |              |              |         |             |                   |              |             |                  |       |         |           |             |              |
|                                          |                          |              |              |         |             |                   |              |             |                  |       |         |           |             | ·            |

Section 28 T17S R28E, Units A, B, C and D, Eddy County Operator of Record

Spur Energy Partners LLC 9655 Katy Freeway, Suite 500 Houston, TX 77024

Section 28 T17S R28E, Units A, B, C and D, Eddy County Interest Owners