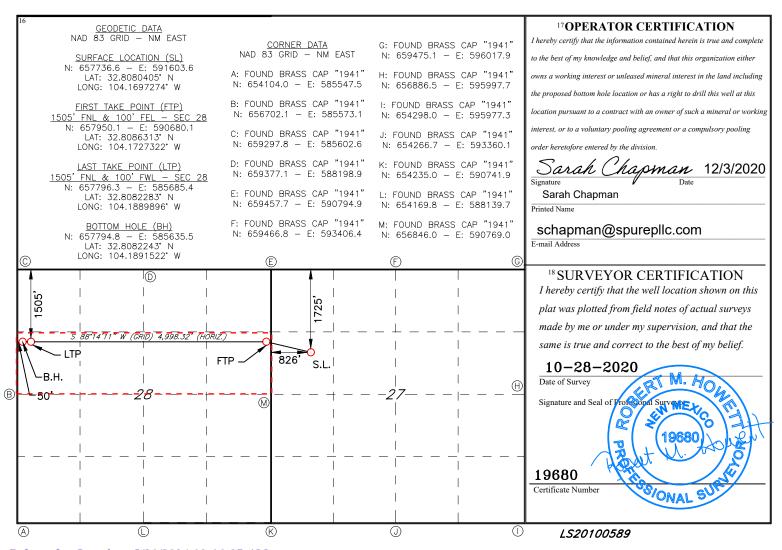

Surface Hole – 1725' FNL 826' FWL Unit E Sec 27 T17S R28E

First Take Point – 1505' FNL 100' FEL Unit H Sec 28 T17S R28E

Last Take Point – 1505' FNL 100' FWL Unit E Sec 28 T17S R28E

Bottom Hole – 1505' FNL 50' FWL Unit E Sec 28 T17S R28E

Eddy County, New Mexico

Dear Mr. Lowe:

Spur Energy Partners LLC respectfully requests administrative approval of a non-standard location on Welch B 28 Fed 70H well, API Number 30-015-49272, Property Code 332213. The 70H well is proposed to be completed in the Artesia; Glorieta-Yeso (O), pool, Pool Code 96830. The proposed wellbore is to be completed within 330' feet of the N/2 of the N/2 of Section 28. The proposed interval is projected as follows:

The adjoining units which the unorthodox location encroaches are located in T17S R28E, Section 28, Units A, B, C and D.

Approval of the unorthodox, completed interval will allow for efficient spacing of horizontal wells and thereby prevent waste.

# State of New Mexico Energy, Minerals & Natural Resources Department OIL CONSERVATION DIVISION 1220 South St. Francis Dr. Santa Fe, NM 87505

Form C-102 Revised August 1, 2011 Submit one copy to appropriate District Office

■ AMENDED REPORT

## WELL LOCATION AND ACREAGE DEDICATION PLAT

| 1                                  | r         |    | <sup>2</sup> Pool Code |        | -                                            | <sup>3</sup> Pool Na | ne |                                        |           |       |  |
|------------------------------------|-----------|----|------------------------|--------|----------------------------------------------|----------------------|----|----------------------------------------|-----------|-------|--|
| 30-                                | -015-4927 | 72 |                        | 96830  |                                              | Art                  | O) |                                        |           |       |  |
| <sup>4</sup> Property Co<br>332213 | de        |    | •                      | W      | <sup>5</sup> Property Na<br><b>FELCH B 2</b> |                      |    | <sup>6</sup> Well Number<br><b>70H</b> |           |       |  |
| 7 OGRID 1                          |           |    |                        |        | 8 Operator N                                 |                      |    |                                        | Elevation |       |  |
| 3289                               | 47        |    |                        | SPUR E | NERGY PA                                     | ARTNERS LLC          | •  |                                        |           | 3659' |  |
| 3289                               | 47        |    |                        | SPUR E | NERGY PA                                     |                      | •  |                                        |           | 3659' |  |

| CL of lot lio.                                               | Section    | Township    | Range           | Lot Idii         | 1 cet nom the | North/South line | rect From the | Last west fine | County |  |
|--------------------------------------------------------------|------------|-------------|-----------------|------------------|---------------|------------------|---------------|----------------|--------|--|
| E                                                            | 27         | 17S         | 28E             |                  | 1725          | NORTH            | 826           | WEST           | EDDY   |  |
| <sup>11</sup> Bottom Hole Location If Different From Surface |            |             |                 |                  |               |                  |               |                |        |  |
| UL or lot no. Section Township Range                         |            | Lot Idn     | Feet from the   | North/South line | Feet from the | East/West line   | County        |                |        |  |
| E                                                            | 28         | 17S         | 28E             |                  | 1505          | NORTH            | 50            | WEST           | EDDY   |  |
| 12 Dedicated Acre                                            | s 13 Joint | or Infill 1 | 4 Consolidation | Code 15          | Order No.     | •                |               | •              | •      |  |
| 160                                                          |            |             |                 |                  |               |                  |               |                |        |  |

No allowable will be assigned to this completion until all interest have been consolidated or a non-standard unit has been approved by the division.