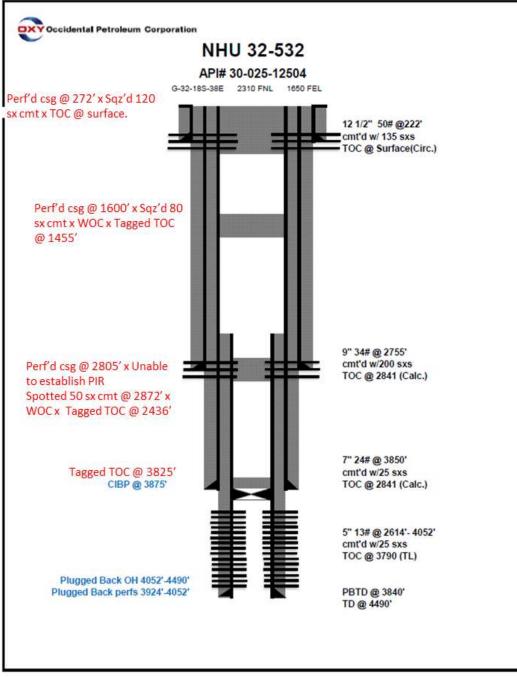

| ΑΡΙ          | Well Name                  | Operator                     | Status after Jan<br>2014 |
|--------------|----------------------------|------------------------------|--------------------------|
| 30-025-23173 | STATE 1-29 #005            | TEXLAND PETROLEUM-HOBBS, LLC | Plugged                  |
| 30-025-12504 | NORTH HOBBS G/SA UNIT #532 | OCCIDENTAL PERMIAN LTD       | Plugged                  |
| 30-025-23116 | STATE A #005               | CONTANGO RESOURCES, LLC      | Plugged                  |
| 30-025-07542 | STATE LAND SECTION 32 #008 | OXY USA INC                  | Plugged                  |
| 30-025-23252 | STATE 1-29 #006            | TEXLAND PETROLEUM-HOBBS, LLC | Plugged                  |
| 30-025-41578 | NORTH HOBBS G/SA UNIT #948 | OCCIDENTAL PERMIAN LTD       | Active                   |
| 30-025-44719 | NORTH HOBBS G/SA UNIT #695 | OCCIDENTAL PERMIAN LTD       | Active                   |
| 30-025-44718 | NORTH HOBBS G/SA UNIT #694 | OCCIDENTAL PERMIAN LTD       | Active                   |
| 30-025-49739 | NORTH HOBBS G/SA UNIT #965 | OCCIDENTAL PERMIAN LTD       | Active                   |
| 30-025-49476 | NORTH HOBBS G/SA UNIT #963 | OCCIDENTAL PERMIAN LTD       | Active                   |
| 30-025-49477 | NORTH HOBBS G/SA UNIT #964 | OCCIDENTAL PERMIAN LTD       | Active                   |
| 30-025-49475 | NORTH HOBBS G/SA UNIT #962 | OCCIDENTAL PERMIAN LTD       | Active                   |
| 30-025-51410 | NORTH HOBBS G/SA UNIT #985 | OCCIDENTAL PERMIAN LTD       | Active                   |