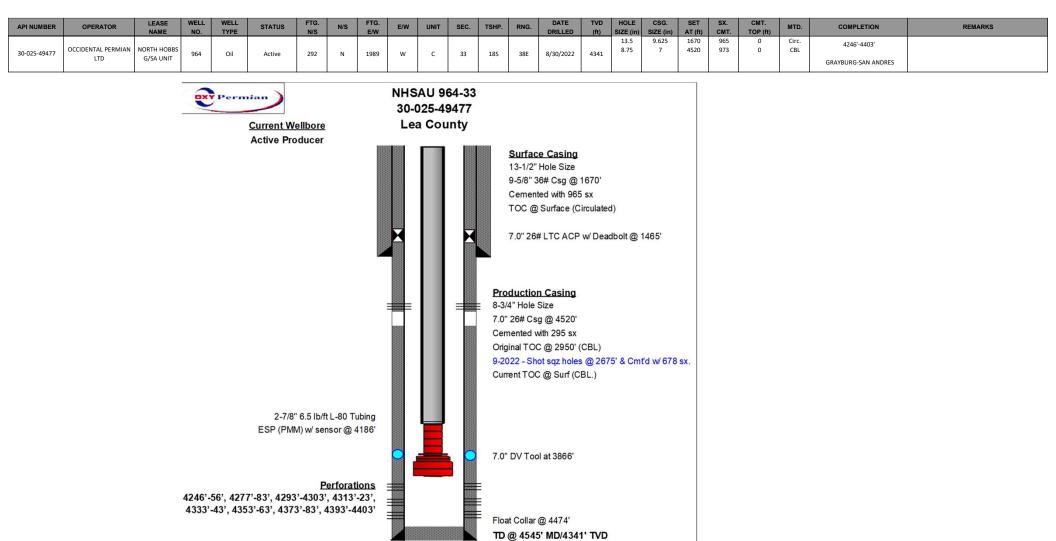

| ΑΡΙ          | Well Name                  | Operator                     | Status after Jan<br>2014 |
|--------------|----------------------------|------------------------------|--------------------------|
| 30-025-23173 | STATE 1-29 #005            | TEXLAND PETROLEUM-HOBBS, LLC | Plugged                  |
| 30-025-12504 | NORTH HOBBS G/SA UNIT #532 | OCCIDENTAL PERMIAN LTD       | Plugged                  |
| 30-025-23116 | STATE A #005               | CONTANGO RESOURCES, LLC      | Plugged                  |
| 30-025-07542 | STATE LAND SECTION 32 #008 | OXY USA INC                  | Plugged                  |
| 30-025-23252 | STATE 1-29 #006            | TEXLAND PETROLEUM-HOBBS, LLC | Plugged                  |
| 30-025-41578 | NORTH HOBBS G/SA UNIT #948 | OCCIDENTAL PERMIAN LTD       | Active                   |
| 30-025-44719 | NORTH HOBBS G/SA UNIT #695 | OCCIDENTAL PERMIAN LTD       | Active                   |
| 30-025-44718 | NORTH HOBBS G/SA UNIT #694 | OCCIDENTAL PERMIAN LTD       | Active                   |
| 30-025-49739 | NORTH HOBBS G/SA UNIT #965 | OCCIDENTAL PERMIAN LTD       | Active                   |
| 30-025-49476 | NORTH HOBBS G/SA UNIT #963 | OCCIDENTAL PERMIAN LTD       | Active                   |
| 30-025-49477 | NORTH HOBBS G/SA UNIT #964 | OCCIDENTAL PERMIAN LTD       | Active                   |
| 30-025-49475 | NORTH HOBBS G/SA UNIT #962 | OCCIDENTAL PERMIAN LTD       | Active                   |
| 30-025-51410 | NORTH HOBBS G/SA UNIT #985 | OCCIDENTAL PERMIAN LTD       | Active                   |