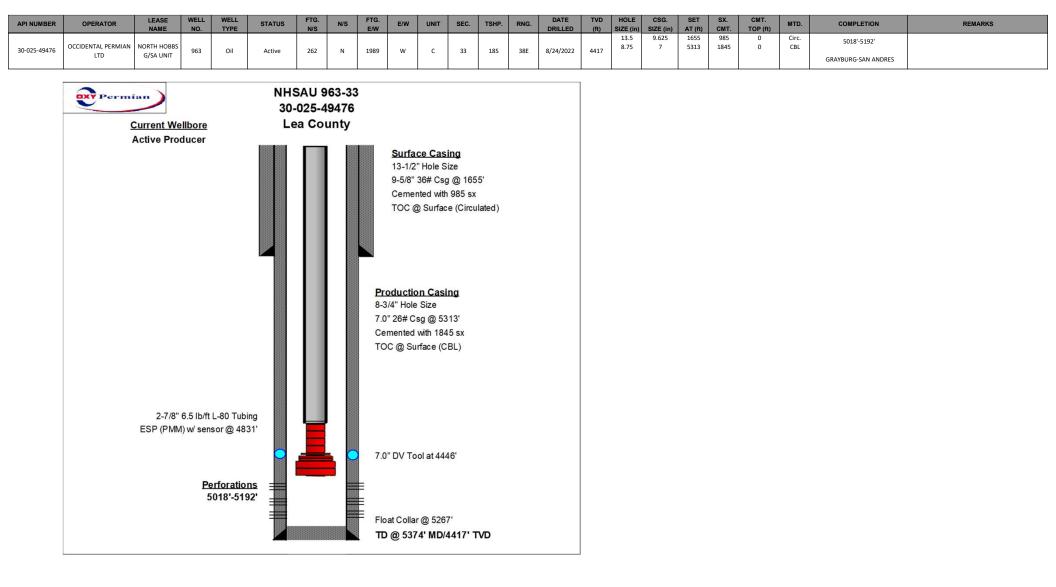

| ΑΡΙ          | Well Name                  | Operator                     | Status after Jan<br>2014 |
|--------------|----------------------------|------------------------------|--------------------------|
| 30-025-23173 | STATE 1-29 #005            | TEXLAND PETROLEUM-HOBBS, LLC | Plugged                  |
| 30-025-12504 | NORTH HOBBS G/SA UNIT #532 | OCCIDENTAL PERMIAN LTD       | Plugged                  |
| 30-025-23116 | STATE A #005               | CONTANGO RESOURCES, LLC      | Plugged                  |
| 30-025-07542 | STATE LAND SECTION 32 #008 | OXY USA INC                  | Plugged                  |
| 30-025-23252 | STATE 1-29 #006            | TEXLAND PETROLEUM-HOBBS, LLC | Plugged                  |
| 30-025-41578 | NORTH HOBBS G/SA UNIT #948 | OCCIDENTAL PERMIAN LTD       | Active                   |
| 30-025-44719 | NORTH HOBBS G/SA UNIT #695 | OCCIDENTAL PERMIAN LTD       | Active                   |
| 30-025-44718 | NORTH HOBBS G/SA UNIT #694 | OCCIDENTAL PERMIAN LTD       | Active                   |
| 30-025-49739 | NORTH HOBBS G/SA UNIT #965 | OCCIDENTAL PERMIAN LTD       | Active                   |
| 30-025-49476 | NORTH HOBBS G/SA UNIT #963 | OCCIDENTAL PERMIAN LTD       | Active                   |
| 30-025-49477 | NORTH HOBBS G/SA UNIT #964 | OCCIDENTAL PERMIAN LTD       | Active                   |
| 30-025-49475 | NORTH HOBBS G/SA UNIT #962 | OCCIDENTAL PERMIAN LTD       | Active                   |
| 30-025-51410 | NORTH HOBBS G/SA UNIT #985 | OCCIDENTAL PERMIAN LTD       | Active                   |