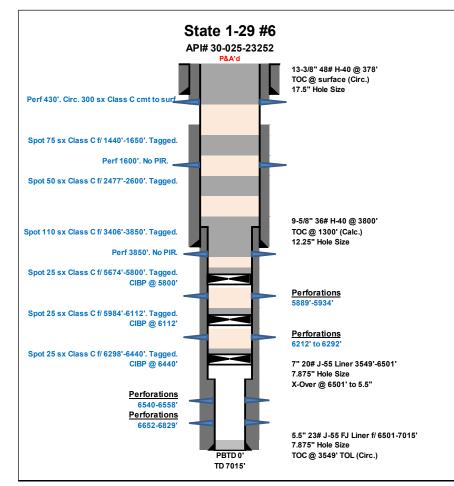

| ΑΡΙ          | Well Name                  | Operator                     | Status after Jan<br>2014 |
|--------------|----------------------------|------------------------------|--------------------------|
| 30-025-23173 | STATE 1-29 #005            | TEXLAND PETROLEUM-HOBBS, LLC | Plugged                  |
| 30-025-12504 | NORTH HOBBS G/SA UNIT #532 | OCCIDENTAL PERMIAN LTD       | Plugged                  |
| 30-025-23116 | STATE A #005               | CONTANGO RESOURCES, LLC      | Plugged                  |
| 30-025-07542 | STATE LAND SECTION 32 #008 | OXY USA INC                  | Plugged                  |
| 30-025-23252 | STATE 1-29 #006            | TEXLAND PETROLEUM-HOBBS, LLC | Plugged                  |
| 30-025-41578 | NORTH HOBBS G/SA UNIT #948 | OCCIDENTAL PERMIAN LTD       | Active                   |
| 30-025-44719 | NORTH HOBBS G/SA UNIT #695 | OCCIDENTAL PERMIAN LTD       | Active                   |
| 30-025-44718 | NORTH HOBBS G/SA UNIT #694 | OCCIDENTAL PERMIAN LTD       | Active                   |
| 30-025-49739 | NORTH HOBBS G/SA UNIT #965 | OCCIDENTAL PERMIAN LTD       | Active                   |
| 30-025-49476 | NORTH HOBBS G/SA UNIT #963 | OCCIDENTAL PERMIAN LTD       | Active                   |
| 30-025-49477 | NORTH HOBBS G/SA UNIT #964 | OCCIDENTAL PERMIAN LTD       | Active                   |
| 30-025-49475 | NORTH HOBBS G/SA UNIT #962 | OCCIDENTAL PERMIAN LTD       | Active                   |
| 30-025-51410 | NORTH HOBBS G/SA UNIT #985 | OCCIDENTAL PERMIAN LTD       | Active                   |