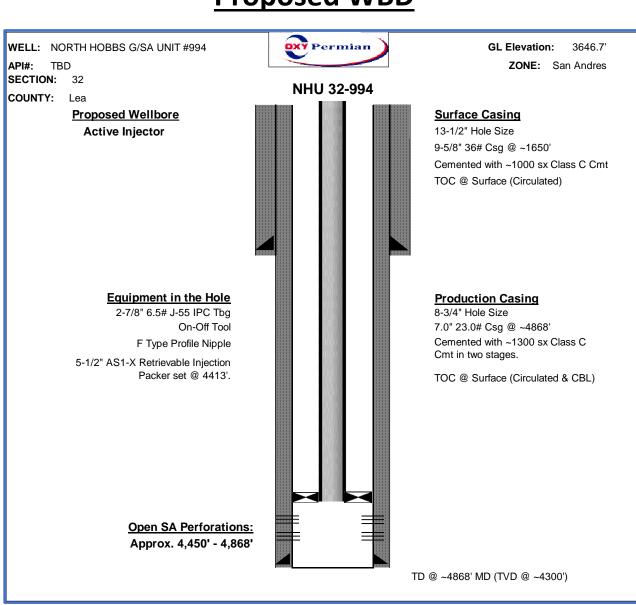

C-108 Application Attachment Occidental Permian Ltd. North Hobbs G/SA Unit No. 994 Lea County, New Mexico

- I. This is a pressure maintenance project. The project qualifies for administrative approval.
- II. OCCIDENTAL PERMIAN Ltd. P.O. Box 4294 Houston, TX 77210-4294 Contact Party: Roni Mathew, 713-215-7827
- III. Injection well data sheet and wellbore schematic has been attached for NORTH HOBBS G/SA UNIT No. 994
- IV. This is an expansion of an existing project authorized under Order No. R-6199-F.
- V. The map with a two mile radius surrounding the injection well and a one half mile radius for area of review is attached.
- VI. In accordance to Order No. R-6199-F Section 4 OCCIDENTAL PERMIAN Ltd certifies that: The area of review for well "NORTH HOBBS G/SA UNIT #994" shows no substantive changes in the information furnished in support of Order No. R-6199-F concerning the status of construction of any well that penetrates the injection interval within the one-half (1/2) mile around the injection well, with the exemption of the wells listed below:

The wellbore diagrams, their tabulated data, and the area of review map are attached.

- VII. Proposed Operation
  - 1. Average Injection Rate3,000 BWPD / 10,000 MCFGPDMaximum Injection Rate8,000 BWPD / 20,000 MCFGPD
  - 2 This will be a closed system.
  - Average Surface Injection Pressure 1,300 PSIG Maximum Surface Injection Pressure Produced Water 1,150 PSIG

## OPERATOR: Occidental Permian LTD.

| WELL NAME & NUM | BER: NORTH HOBBS G/SA U | INIT 994                  |                          |                            |                              |
|-----------------|-------------------------|---------------------------|--------------------------|----------------------------|------------------------------|
| WELL LOCATION:  | 944' FNL 305' FEL       | А                         | 32                       | 18 S                       | 38 E                         |
|                 | FOOTAGE LOCATION        | UNIT LETTER               | SECTION                  | TOWNSHIP                   | RANGE                        |
| WELLI           | BORE SCHEMATIC          |                           | <u>WELL C</u><br>Surface | ONSTRUCTION DAT<br>Casing  | <u>'A</u>                    |
|                 |                         | Hole Size: 13 1/2"        |                          | Casing Size: 9 5/8         |                              |
|                 |                         | Cemented with: <u>~10</u> | 000 sx.                  | 0r                         | ft <sup>3</sup>              |
|                 |                         | Top of Cement: Sur        | face                     | Method Determined          | h: Circulated                |
|                 |                         |                           | Intermedia               | te Casing                  |                              |
|                 |                         | Hole Size:                |                          | Casing Size:               |                              |
|                 |                         | Cemented with:            | SX.                      | or                         | $_{\rm max}$ ft <sup>3</sup> |
|                 |                         | Top of Cement:            |                          | Method Determined          | d:                           |
|                 |                         |                           | Productio                | n Casing                   |                              |
|                 |                         | Hole Size: <u>8 3/4</u> " |                          | Casing Size: 7"            |                              |
|                 |                         | Cemented with: <u>~1</u>  | <u>300</u> sx.           | or                         | ft <sup>3</sup>              |
|                 |                         | Top of Cement: Sur        | face                     | Method Determined          | 1: Circ. + CBL               |
|                 |                         | Total Depth:43            | 00' TVD / 4868' N        | 1D                         |                              |
|                 |                         |                           | Injection                | Interval                   |                              |
|                 |                         | 3950' TVD (Per            | rforated) fee            | et to <u>4300' TVD (</u> F | Perforated)                  |

## **INJECTION WELL DATA SHEET**

| Tub | ing Size: <u>3-1/2</u> " Lining Material: <u>IPC</u>                                                                                                          |
|-----|---------------------------------------------------------------------------------------------------------------------------------------------------------------|
| Тур | e of Packer: 7.0" x 3-1/2" AS1-X Packer                                                                                                                       |
| Pac | ker Setting Depth: <u>Approx. 3925' TVD (~44</u> 13' MD)                                                                                                      |
| Oth | er Type of Tubing/Casing Seal (if applicable):                                                                                                                |
|     | Additional Data                                                                                                                                               |
| 1.  | Is this a new well drilled for injection?YesNo                                                                                                                |
|     | If no, for what purpose was the well originally drilled?                                                                                                      |
| 2.  | Name of the Injection Formation: <u>San Andres</u>                                                                                                            |
| 3.  | Name of Field or Pool (if applicable): Hobbs; Grayburg - San Andres                                                                                           |
| 4.  | Has the well ever been perforated in any other zone(s)? List all such perforated intervals and give plugging detail, i.e. sacks of cement or plug(s) used. No |
| 5.  | Give the name and depths of any oil or gas zones underlying or overlying the proposed injection zone in this area:                                            |
|     | Byers (Queen) @ 285' TVDSS                                                                                                                                    |
|     | Glorieta @ -1660' TVDSS                                                                                                                                       |
|     |                                                                                                                                                               |