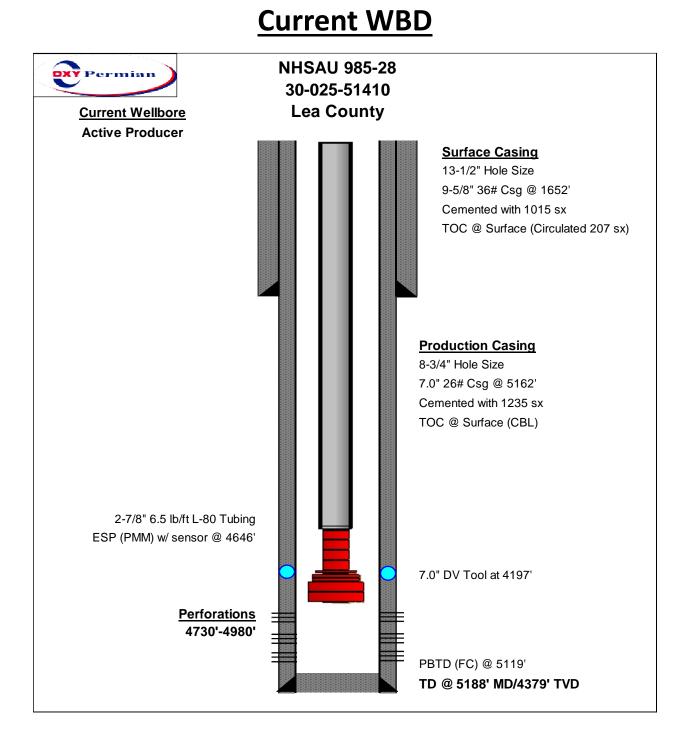

| ΑΡΙ          | Well Name                  | Operator                     | Status after Jan<br>2014 |
|--------------|----------------------------|------------------------------|--------------------------|
| 30-025-23173 | STATE 1-29 #005            | TEXLAND PETROLEUM-HOBBS, LLC | Plugged                  |
| 30-025-12504 | NORTH HOBBS G/SA UNIT #532 | OCCIDENTAL PERMIAN LTD       | Plugged                  |
| 30-025-23116 | STATE A #005               | CONTANGO RESOURCES, LLC      | Plugged                  |
| 30-025-07542 | STATE LAND SECTION 32 #008 | OXY USA INC                  | Plugged                  |
| 30-025-23252 | STATE 1-29 #006            | TEXLAND PETROLEUM-HOBBS, LLC | Plugged                  |
| 30-025-41578 | NORTH HOBBS G/SA UNIT #948 | OCCIDENTAL PERMIAN LTD       | Active                   |
| 30-025-44719 | NORTH HOBBS G/SA UNIT #695 | OCCIDENTAL PERMIAN LTD       | Active                   |
| 30-025-44718 | NORTH HOBBS G/SA UNIT #694 | OCCIDENTAL PERMIAN LTD       | Active                   |
| 30-025-49739 | NORTH HOBBS G/SA UNIT #965 | OCCIDENTAL PERMIAN LTD       | Active                   |
| 30-025-49476 | NORTH HOBBS G/SA UNIT #963 | OCCIDENTAL PERMIAN LTD       | Active                   |
| 30-025-49477 | NORTH HOBBS G/SA UNIT #964 | OCCIDENTAL PERMIAN LTD       | Active                   |
| 30-025-49475 | NORTH HOBBS G/SA UNIT #962 | OCCIDENTAL PERMIAN LTD       | Active                   |
| 30-025-51410 | NORTH HOBBS G/SA UNIT #985 | OCCIDENTAL PERMIAN LTD       | Active                   |