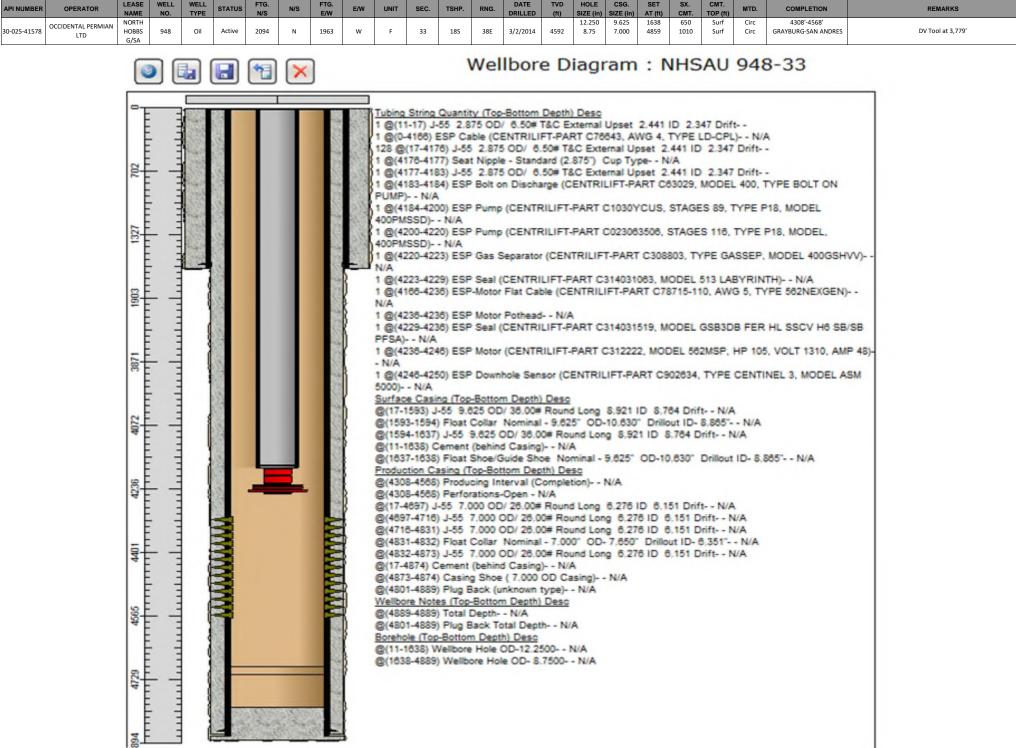

| ΑΡΙ          | Well Name                  | Operator                     | Status after Jan<br>2014 |
|--------------|----------------------------|------------------------------|--------------------------|
| 30-025-23173 | STATE 1-29 #005            | TEXLAND PETROLEUM-HOBBS, LLC | Plugged                  |
| 30-025-12504 | NORTH HOBBS G/SA UNIT #532 | OCCIDENTAL PERMIAN LTD       | Plugged                  |
| 30-025-23116 | STATE A #005               | CONTANGO RESOURCES, LLC      | Plugged                  |
| 30-025-07542 | STATE LAND SECTION 32 #008 | OXY USA INC                  | Plugged                  |
| 30-025-23252 | STATE 1-29 #006            | TEXLAND PETROLEUM-HOBBS, LLC | Plugged                  |
| 30-025-41578 | NORTH HOBBS G/SA UNIT #948 | OCCIDENTAL PERMIAN LTD       | Active                   |
| 30-025-44719 | NORTH HOBBS G/SA UNIT #695 | OCCIDENTAL PERMIAN LTD       | Active                   |
| 30-025-44718 | NORTH HOBBS G/SA UNIT #694 | OCCIDENTAL PERMIAN LTD       | Active                   |
| 30-025-49739 | NORTH HOBBS G/SA UNIT #965 | OCCIDENTAL PERMIAN LTD       | Active                   |
| 30-025-49476 | NORTH HOBBS G/SA UNIT #963 | OCCIDENTAL PERMIAN LTD       | Active                   |
| 30-025-49477 | NORTH HOBBS G/SA UNIT #964 | OCCIDENTAL PERMIAN LTD       | Active                   |
| 30-025-49475 | NORTH HOBBS G/SA UNIT #962 | OCCIDENTAL PERMIAN LTD       | Active                   |
| 30-025-51410 | NORTH HOBBS G/SA UNIT #985 | OCCIDENTAL PERMIAN LTD       | Active                   |