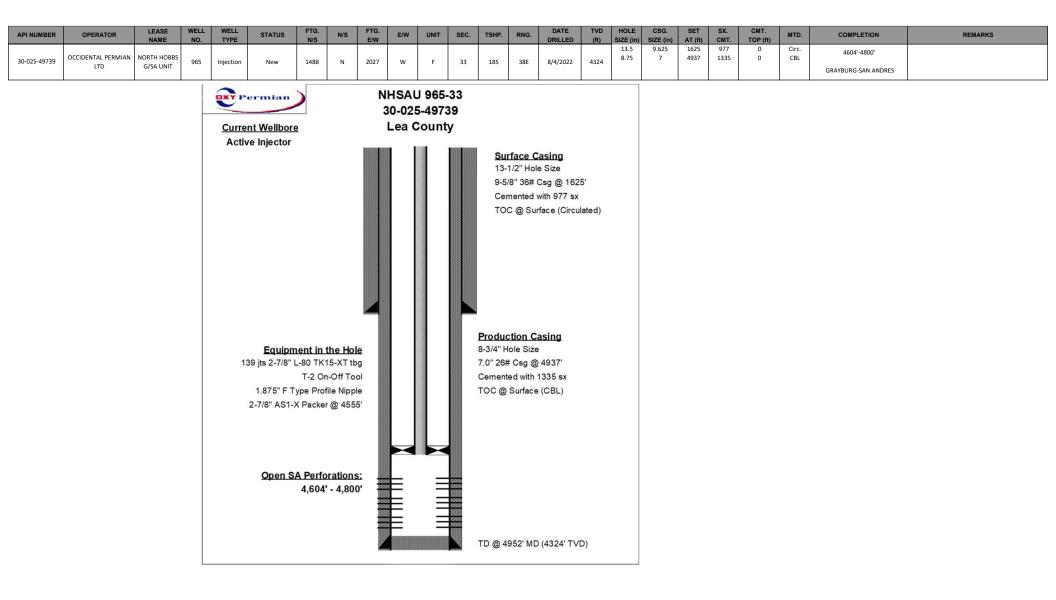

| ΑΡΙ          | Well Name                  | Operator                     | Status after Jan<br>2014 |
|--------------|----------------------------|------------------------------|--------------------------|
| 30-025-23173 | STATE 1-29 #005            | TEXLAND PETROLEUM-HOBBS, LLC | Plugged                  |
| 30-025-12504 | NORTH HOBBS G/SA UNIT #532 | OCCIDENTAL PERMIAN LTD       | Plugged                  |
| 30-025-23116 | STATE A #005               | CONTANGO RESOURCES, LLC      | Plugged                  |
| 30-025-07542 | STATE LAND SECTION 32 #008 | OXY USA INC                  | Plugged                  |
| 30-025-23252 | STATE 1-29 #006            | TEXLAND PETROLEUM-HOBBS, LLC | Plugged                  |
| 30-025-41578 | NORTH HOBBS G/SA UNIT #948 | OCCIDENTAL PERMIAN LTD       | Active                   |
| 30-025-44719 | NORTH HOBBS G/SA UNIT #695 | OCCIDENTAL PERMIAN LTD       | Active                   |
| 30-025-44718 | NORTH HOBBS G/SA UNIT #694 | OCCIDENTAL PERMIAN LTD       | Active                   |
| 30-025-49739 | NORTH HOBBS G/SA UNIT #965 | OCCIDENTAL PERMIAN LTD       | Active                   |
| 30-025-49476 | NORTH HOBBS G/SA UNIT #963 | OCCIDENTAL PERMIAN LTD       | Active                   |
| 30-025-49477 | NORTH HOBBS G/SA UNIT #964 | OCCIDENTAL PERMIAN LTD       | Active                   |
| 30-025-49475 | NORTH HOBBS G/SA UNIT #962 | OCCIDENTAL PERMIAN LTD       | Active                   |
| 30-025-51410 | NORTH HOBBS G/SA UNIT #985 | OCCIDENTAL PERMIAN LTD       | Active                   |