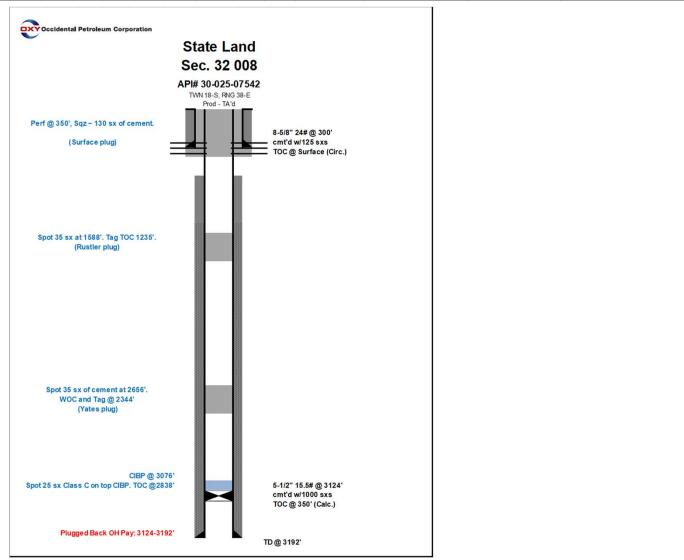

| ΑΡΙ          | Well Name                  | Operator                     | Status after Jan<br>2014 |
|--------------|----------------------------|------------------------------|--------------------------|
| 30-025-23173 | STATE 1-29 #005            | TEXLAND PETROLEUM-HOBBS, LLC | Plugged                  |
| 30-025-12504 | NORTH HOBBS G/SA UNIT #532 | OCCIDENTAL PERMIAN LTD       | Plugged                  |
| 30-025-23116 | STATE A #005               | CONTANGO RESOURCES, LLC      | Plugged                  |
| 30-025-07542 | STATE LAND SECTION 32 #008 | OXY USA INC                  | Plugged                  |
| 30-025-23252 | STATE 1-29 #006            | TEXLAND PETROLEUM-HOBBS, LLC | Plugged                  |
| 30-025-41578 | NORTH HOBBS G/SA UNIT #948 | OCCIDENTAL PERMIAN LTD       | Active                   |
| 30-025-44719 | NORTH HOBBS G/SA UNIT #695 | OCCIDENTAL PERMIAN LTD       | Active                   |
| 30-025-44718 | NORTH HOBBS G/SA UNIT #694 | OCCIDENTAL PERMIAN LTD       | Active                   |
| 30-025-49739 | NORTH HOBBS G/SA UNIT #965 | OCCIDENTAL PERMIAN LTD       | Active                   |
| 30-025-49476 | NORTH HOBBS G/SA UNIT #963 | OCCIDENTAL PERMIAN LTD       | Active                   |
| 30-025-49477 | NORTH HOBBS G/SA UNIT #964 | OCCIDENTAL PERMIAN LTD       | Active                   |
| 30-025-49475 | NORTH HOBBS G/SA UNIT #962 | OCCIDENTAL PERMIAN LTD       | Active                   |
| 30-025-51410 | NORTH HOBBS G/SA UNIT #985 | OCCIDENTAL PERMIAN LTD       | Active                   |