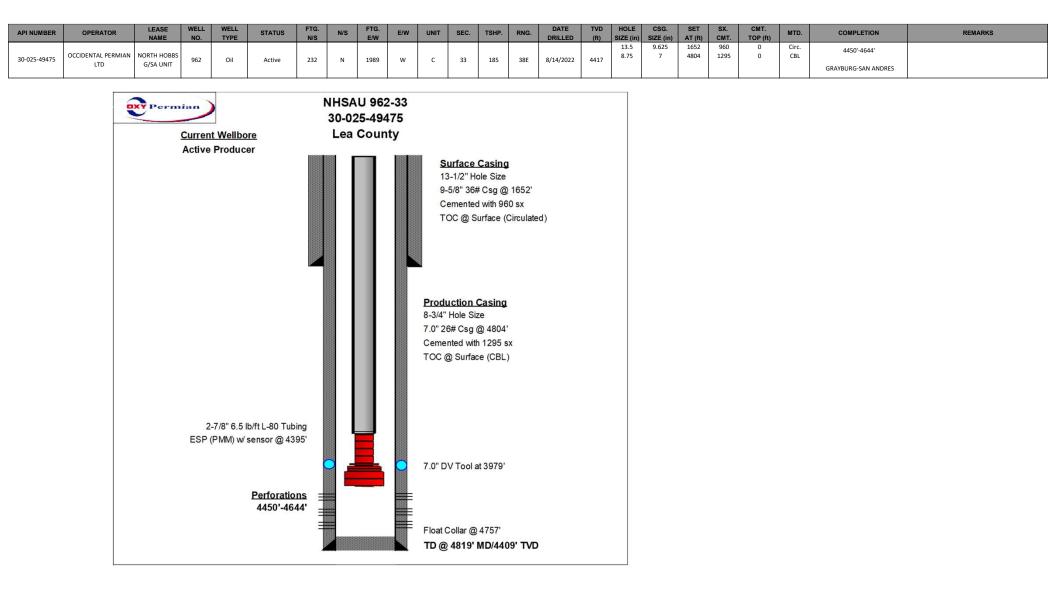

| ΑΡΙ          | Well Name                  | Operator                     | Status after Jan<br>2014 |
|--------------|----------------------------|------------------------------|--------------------------|
| 30-025-23173 | STATE 1-29 #005            | TEXLAND PETROLEUM-HOBBS, LLC | Plugged                  |
| 30-025-12504 | NORTH HOBBS G/SA UNIT #532 | OCCIDENTAL PERMIAN LTD       | Plugged                  |
| 30-025-23116 | STATE A #005               | CONTANGO RESOURCES, LLC      | Plugged                  |
| 30-025-07542 | STATE LAND SECTION 32 #008 | OXY USA INC                  | Plugged                  |
| 30-025-23252 | STATE 1-29 #006            | TEXLAND PETROLEUM-HOBBS, LLC | Plugged                  |
| 30-025-41578 | NORTH HOBBS G/SA UNIT #948 | OCCIDENTAL PERMIAN LTD       | Active                   |
| 30-025-44719 | NORTH HOBBS G/SA UNIT #695 | OCCIDENTAL PERMIAN LTD       | Active                   |
| 30-025-44718 | NORTH HOBBS G/SA UNIT #694 | OCCIDENTAL PERMIAN LTD       | Active                   |
| 30-025-49739 | NORTH HOBBS G/SA UNIT #965 | OCCIDENTAL PERMIAN LTD       | Active                   |
| 30-025-49476 | NORTH HOBBS G/SA UNIT #963 | OCCIDENTAL PERMIAN LTD       | Active                   |
| 30-025-49477 | NORTH HOBBS G/SA UNIT #964 | OCCIDENTAL PERMIAN LTD       | Active                   |
| 30-025-49475 | NORTH HOBBS G/SA UNIT #962 | OCCIDENTAL PERMIAN LTD       | Active                   |
| 30-025-51410 | NORTH HOBBS G/SA UNIT #985 | OCCIDENTAL PERMIAN LTD       | Active                   |