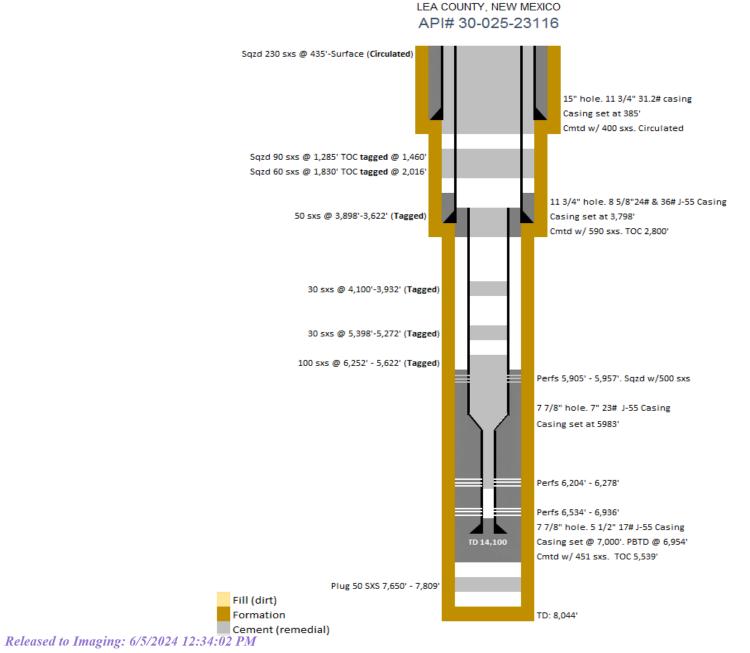

| ΑΡΙ          | Well Name                  | Operator                     | Status after Jan<br>2014 |
|--------------|----------------------------|------------------------------|--------------------------|
| 30-025-23173 | STATE 1-29 #005            | TEXLAND PETROLEUM-HOBBS, LLC | Plugged                  |
| 30-025-12504 | NORTH HOBBS G/SA UNIT #532 | OCCIDENTAL PERMIAN LTD       | Plugged                  |
| 30-025-23116 | STATE A #005               | CONTANGO RESOURCES, LLC      | Plugged                  |
| 30-025-07542 | STATE LAND SECTION 32 #008 | OXY USA INC                  | Plugged                  |
| 30-025-23252 | STATE 1-29 #006            | TEXLAND PETROLEUM-HOBBS, LLC | Plugged                  |
| 30-025-41578 | NORTH HOBBS G/SA UNIT #948 | OCCIDENTAL PERMIAN LTD       | Active                   |
| 30-025-44719 | NORTH HOBBS G/SA UNIT #695 | OCCIDENTAL PERMIAN LTD       | Active                   |
| 30-025-44718 | NORTH HOBBS G/SA UNIT #694 | OCCIDENTAL PERMIAN LTD       | Active                   |
| 30-025-49739 | NORTH HOBBS G/SA UNIT #965 | OCCIDENTAL PERMIAN LTD       | Active                   |
| 30-025-49476 | NORTH HOBBS G/SA UNIT #963 | OCCIDENTAL PERMIAN LTD       | Active                   |
| 30-025-49477 | NORTH HOBBS G/SA UNIT #964 | OCCIDENTAL PERMIAN LTD       | Active                   |
| 30-025-49475 | NORTH HOBBS G/SA UNIT #962 | OCCIDENTAL PERMIAN LTD       | Active                   |
| 30-025-51410 | NORTH HOBBS G/SA UNIT #985 | OCCIDENTAL PERMIAN LTD       | Active                   |