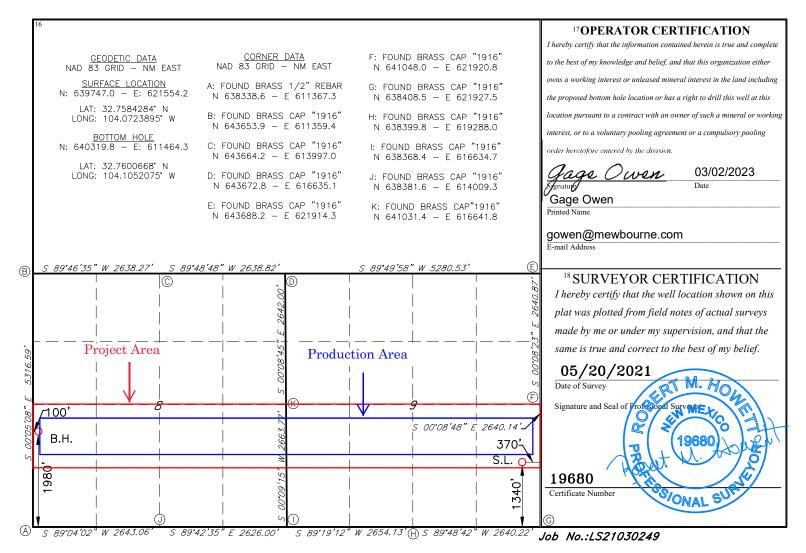

Surface Location: 1340' FSL & 370' FEL (Sec. 9)

Proposed First Perf: 1980' FSL & 100' FWL (Unit L) (Sec. 8)

Bottomhole Location: 1980' FSL & 100' FWL (Sec. 8) Proposed Last Perf: 1980' FSL & 100' FEL (Unit I) (Sec. 9)

Eddy County, New Mexico

Dear Mr. Lowe:

Pursuant to Division Rule 19.15.16.15(B)(5), Mewbourne Oil Company ("Mewbourne") respectfully requests administrative approval of a non-standard proration unit for its proposed DOUBLE STAMP 9/8 Fed Com #526H and the DOUBLE STAMP 9/8 Fed Com #528H wells listed above. These wells will be drilled as a horizontal oil wells in the Sand Tank; Bone Spring (Oil) pool (96832).

The DOUBLE STAMP 9/8 Fed Com #526H and the DOUBLE STAMP 9/8 Fed Com #528H wells will be dedicated to 640-acre proration unit comprising the S2 of Section 9 and the S2 of Section 8, T-18-S, R-29-E, Eddy County, New Mexico. There are currently no other existing Bone Spring Oil wells producing from within the proposed spacing unit.