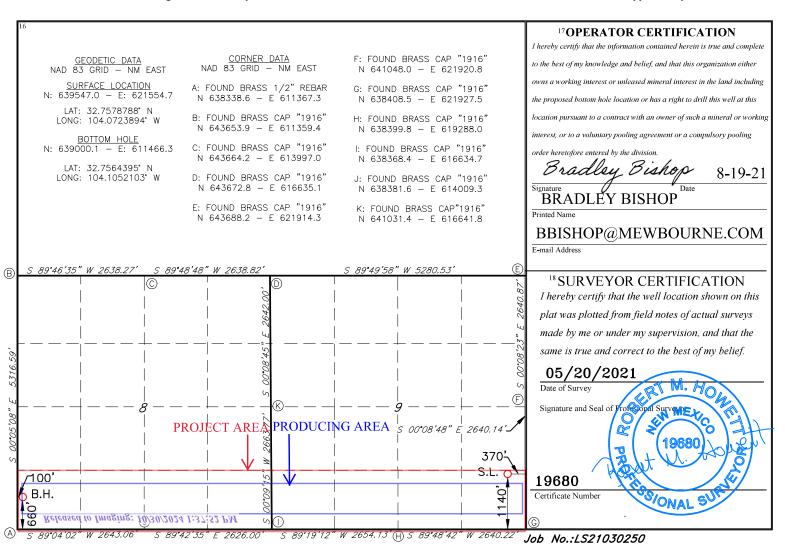

**DOUBLE STAMP 9-8 FED COM #528H** 

Surface Location: 1140' FSL & 370' FEL (Sec. 9)

Proposed First Perf: 660' FSL & 100' FWL (Unit L) (Sec. 8)

Bottomhole Location: 660' FSL & 100' FWL (Sec. 8) Proposed Last Perf: 660' FSL & 100' FEL (Unit I) (Sec. 9)

Eddy County, New Mexico

Dear Mr. Lowe:

Pursuant to Division Rule 19.15.16.15(B)(5), Mewbourne Oil Company ("Mewbourne") respectfully requests administrative approval of a non-standard proration unit for its proposed DOUBLE STAMP 9/8 Fed Com #526H and the DOUBLE STAMP 9/8 Fed Com #528H wells listed above. These wells will be drilled as a horizontal oil wells in the Sand Tank; Bone Spring (Oil) pool (96832).

The DOUBLE STAMP 9/8 Fed Com #526H and the DOUBLE STAMP 9/8 Fed Com #528H wells will be dedicated to 640-acre proration unit comprising the S2 of Section 9 and the S2 of Section 8, T-18-S, R-29-E, Eddy County, New Mexico. There are currently no other existing Bone Spring Oil wells producing from within the proposed spacing unit.