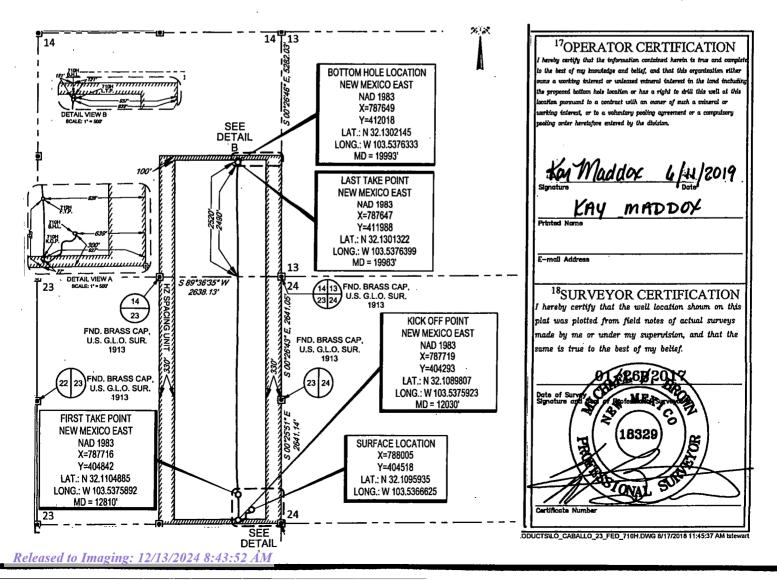

| Well Name           | Location     | API #        | Pool                                 |
|---------------------|--------------|--------------|--------------------------------------|
| Caballo 23 Fed 204H | M-23-25S-33E | 30-025-50735 | Red Hills; Lower Bone Spring [51020] |
| Caballo 23 Fed 205H | O-23-25S-33E | 30-025-47297 | Red Hills; Lower Bone Spring [51020] |
| Caballo 23 Fed 304H | M-23-25S-33E | 30-025-50737 | Red Hills; Lower Bone Spring [51020] |
| Caballo 23 Fed 405H | M-23-25S-33E | 30-025-50734 | Red Hills; Lower Bone Spring [51020] |
| Caballo 23 Fed 407H | O-23-25S-33E | 30-025-47296 | Red Hills; Lower Bone Spring [51020] |
| Caballo 23 Fed 501H | O-23-25S-33E | 30-025-47295 | Red Hills; Lower Bone Spring [51020] |
| Caballo 23 Fed 504H | O-23-25S-33E | 30-025-47298 | Red Hills; Lower Bone Spring [51020] |
| Caballo 23 Fed 506H | M-23-25S-33E | 30-025-50736 | Red Hills; Lower Bone Spring [51020] |
| Caballo 23 Fed 701H | M-23-25S-33E | 30-025-43875 | Bobcat Draw; Upper Wolfcamp [98094]  |
| Caballo 23 Fed 702H | M-23-25S-33E | 30-025-43876 | Bobcat Draw; Upper Wolfcamp [98094]  |
| Caballo 23 Fed 703H | N-23-25S-33E | 30-025-43877 | Bobcat Draw; Upper Wolfcamp [98094]  |
| Caballo 23 Fed 704H | N-23-25S-33E | 30-025-43878 | Bobcat Draw; Upper Wolfcamp [98094]  |
| Caballo 23 Fed 705H | N-23-25S-33E | 30-025-45584 | Bobcat Draw; Upper Wolfcamp [98094]  |
| Caballo 23 Fed 706H | N-23-25S-33E | 30-025-45585 | Bobcat Draw; Upper Wolfcamp [98094]  |
| Caballo 23 Fed 709H | O-23-25S-33E | 30-025-45588 | Bobcat Draw; Upper Wolfcamp [98094]  |
| Caballo 23 Fed 710H | P-23-25S-33E | 30-025-45589 | Bobcat Draw; Upper Wolfcamp [98094]  |
| Caballo 23 Fed 711H | P-23-25S-33E | 30-025-45623 | Bobcat Draw; Upper Wolfcamp [98094]  |

| API          | Well Name           | Location     | Pool Code/name                       | Status    |
|--------------|---------------------|--------------|--------------------------------------|-----------|
| 30-025-50735 | Caballo 23 Fed 204H | M-23-25S-33E | Red Hills; Lower Bone Spring [51020] | PERMITTED |
| 30-025-47297 | Caballo 23 Fed 205H | O-23-25S-33E | Red Hills; Lower Bone Spring [51020] | PERMITTED |
| 30-025-50737 | Caballo 23 Fed 304H | M-23-25S-33E | Red Hills; Lower Bone Spring [51020] | PERMITTED |
| 30-025-50734 | Caballo 23 Fed 405H | M-23-25S-33E | Red Hills; Lower Bone Spring [51020] | PERMITTED |
| 30-025-47296 | Caballo 23 Fed 407H | O-23-25S-33E | Red Hills; Lower Bone Spring [51020] | PERMITTED |
| 30-025-47295 | Caballo 23 Fed 501H | 0-23-25S-33E | Red Hills; Lower Bone Spring [51020] | PERMITTED |
| 30-025-47298 | Caballo 23 Fed 504H | 0-23-25S-33E | Red Hills; Lower Bone Spring [51020] | PERMITTED |
| 30-025-50736 | Caballo 23 Fed 506H | M-23-25S-33E | Red Hills; Lower Bone Spring [51020] | PERMITTED |
| 30-025-43875 | Caballo 23 Fed 701H | M-23-25S-33E | Bobcat Draw; Upper Wolfcamp [98094]  | PRODUCING |
| 30-025-43876 | Caballo 23 Fed 702H | M-23-25S-33E | Bobcat Draw; Upper Wolfcamp [98094]  | PRODUCING |
| 30-025-43877 | Caballo 23 Fed 703H | N-23-25S-33E | Bobcat Draw; Upper Wolfcamp [98094]  | PRODUCING |
| 30-025-43878 | Caballo 23 Fed 704H | N-23-25S-33E | Bobcat Draw; Upper Wolfcamp [98094]  | PRODUCING |
| 30-025-45584 | Caballo 23 Fed 705H | N-23-25S-33E | Bobcat Draw; Upper Wolfcamp [98094]  | PRODUCING |
| 30-025-45585 | Caballo 23 Fed 706H | N-23-25S-33E | Bobcat Draw; Upper Wolfcamp [98094]  | PRODUCING |
| 30-025-45588 | Caballo 23 Fed 709H | O-23-25S-33E | Bobcat Draw; Upper Wolfcamp [98094]  | PRODUCING |
| 30-025-45589 | Caballo 23 Fed 710H | P-23-25S-33E | Bobcat Draw; Upper Wolfcamp [98094]  | PRODUCING |
| 30-025-45623 | Caballo 23 Fed 711H | P-23-25S-33E | Bobcat Draw; Upper Wolfcamp [98094]  | PRODUCING |