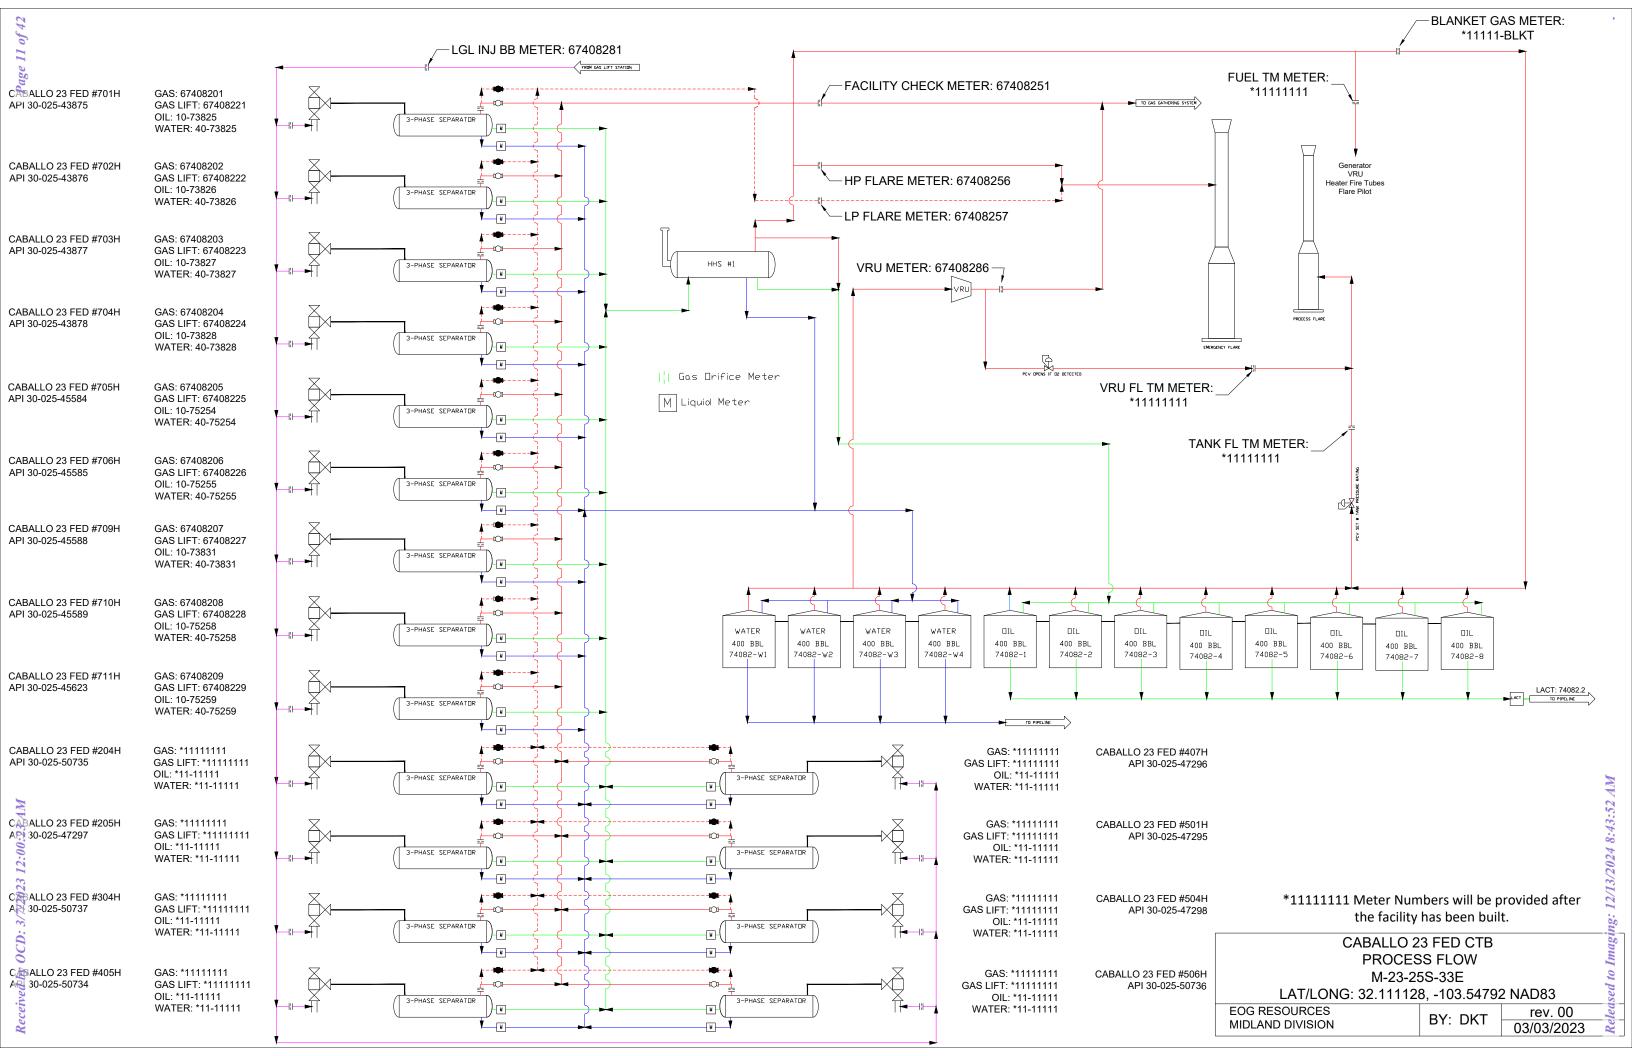

• Enclosed herewith is (1) a map that displays the leases, the location of the subject wells, and the proposed CTB, (2) a process flow diagram, (3) and the C-102 plat for each of the wells.

### PROCESS AND FLOW DESCRIPTION

The production from each well will flow into a dedicated 3-phase separator. The production stream will be separated into 3 independent streams (gas, oil, and water) by the separator and each stream will be measured individually after it exits the separator.

The gas will be measured using a senior orifice meter and used to allocate total volume measured at the facility check meter and individual well flare meter. The gas from the heated separator also flows into this header. The gas flows through the header to a custody transfer orifice meter (67408251) that serves as our lease production meter. If the pipeline is experiencing problems and cannot take any gas, the gas will flow through the high-pressure flare meter (67408256) to the flare. If an individual well needs to be flared for any operational reason, it will be manually routed through the individual well flare meter (67408257) to the flare. The overhead gas from the tanks is compressed by a vapor recovery compressor and then measured by a custody transfer orifice meter (67408286). The gas from the vapor recovery system combines with the gas from the lease production meter and flows into our gas gathering pipeline system. Gas lift will be the artificial lift method, and injection volumes will be measured with an orifice or Coriolis meter.

The oil from the separators will be measured using a Coriolis meter. The oil from each separator will be combined into a common header and flow into a heated horizontal separator (HHS) to aid separation of the water entrained in the oil. The oil from the heated separator flows in to (8) 400-barrel tanks where gas is allowed to breakout to a lower pressure. Guided wave radar is used to measure water and oil volumes in these tanks. Oil is pumped out of the tanks through a Coriolis meter into a truck or pipeline.

The water will be measured using a Coriolis meter. The water from each separator is combined in a common header and flows into (4) 400-barrel coated steel tanks. Guided wave radar is used to measure water volumes in these tanks. Water from the heated

| WELL NAME            | GAS METER # | OIL METER # |
|----------------------|-------------|-------------|
| CABALLO 23 FED #701H | 67408201    | 10-73825    |
| CABALLO 23 FED #702H | 67408202    | 10-73826    |
| CABALLO 23 FED #703H | 67408203    | 10-73827    |
| CABALLO 23 FED #704H | 67408204    | 10-73828    |
| CABALLO 23 FED #705H | 67408205    | 10-75254    |
| CABALLO 23 FED #706H | 67408206    | 10-75255    |
| CABALLO 23 FED #709H | 67408207    | 10-73831    |
| CABALLO 23 FED #710H | 67408208    | 10-75258    |
| CABALLO 23 FED #711H | 67408209    | 10-75259    |
| CABALLO 23 FED #204H | *11111111   | *11-11111   |
| CABALLO 23 FED #205H | *11111111   | *11-11111   |
| CABALLO 23 FED #304H | *11111111   | *11-11111   |
| CABALLO 23 FED #405H | *11111111   | *11-11111   |
| CABALLO 23 FED #407H | *11111111   | *11-11111   |
| CABALLO 23 FED #501H | *11111111   | *11-11111   |
| CABALLO 23 FED #504H | *11111111   | *11-11111   |
| CABALLO 23 FED #506H | *11111111   | *11-11111   |

separator flows into the common water header connected to the (4) 400-barrel water tanks. The water is then pumped and/or trucked to a saltwater disposal well.

\*Meter numbers will be provided upon installation of meters and completion of the facility.