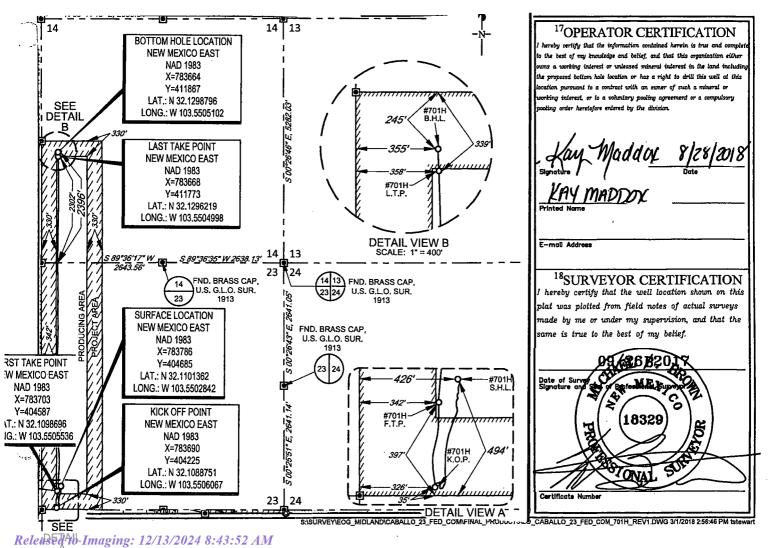

| Well Name           | Location     | API #        | Pool                                 |
|---------------------|--------------|--------------|--------------------------------------|
| Caballo 23 Fed 204H | M-23-25S-33E | 30-025-50735 | Red Hills; Lower Bone Spring [51020] |
| Caballo 23 Fed 205H | O-23-25S-33E | 30-025-47297 | Red Hills; Lower Bone Spring [51020] |
| Caballo 23 Fed 304H | M-23-25S-33E | 30-025-50737 | Red Hills; Lower Bone Spring [51020] |
| Caballo 23 Fed 405H | M-23-25S-33E | 30-025-50734 | Red Hills; Lower Bone Spring [51020] |
| Caballo 23 Fed 407H | O-23-25S-33E | 30-025-47296 | Red Hills; Lower Bone Spring [51020] |
| Caballo 23 Fed 501H | O-23-25S-33E | 30-025-47295 | Red Hills; Lower Bone Spring [51020] |
| Caballo 23 Fed 504H | O-23-25S-33E | 30-025-47298 | Red Hills; Lower Bone Spring [51020] |
| Caballo 23 Fed 506H | M-23-25S-33E | 30-025-50736 | Red Hills; Lower Bone Spring [51020] |
| Caballo 23 Fed 701H | M-23-25S-33E | 30-025-43875 | Bobcat Draw; Upper Wolfcamp [98094]  |
| Caballo 23 Fed 702H | M-23-25S-33E | 30-025-43876 | Bobcat Draw; Upper Wolfcamp [98094]  |
| Caballo 23 Fed 703H | N-23-25S-33E | 30-025-43877 | Bobcat Draw; Upper Wolfcamp [98094]  |
| Caballo 23 Fed 704H | N-23-25S-33E | 30-025-43878 | Bobcat Draw; Upper Wolfcamp [98094]  |
| Caballo 23 Fed 705H | N-23-25S-33E | 30-025-45584 | Bobcat Draw; Upper Wolfcamp [98094]  |
| Caballo 23 Fed 706H | N-23-25S-33E | 30-025-45585 | Bobcat Draw; Upper Wolfcamp [98094]  |
| Caballo 23 Fed 709H | O-23-25S-33E | 30-025-45588 | Bobcat Draw; Upper Wolfcamp [98094]  |
| Caballo 23 Fed 710H | P-23-25S-33E | 30-025-45589 | Bobcat Draw; Upper Wolfcamp [98094]  |
| Caballo 23 Fed 711H | P-23-25S-33E | 30-025-45623 | Bobcat Draw; Upper Wolfcamp [98094]  |

| API          | Well Name           | Location     | Pool Code/name                       | Status    |
|--------------|---------------------|--------------|--------------------------------------|-----------|
| 30-025-50735 | Caballo 23 Fed 204H | M-23-25S-33E | Red Hills; Lower Bone Spring [51020] | PERMITTED |
| 30-025-47297 | Caballo 23 Fed 205H | O-23-25S-33E | Red Hills; Lower Bone Spring [51020] | PERMITTED |
| 30-025-50737 | Caballo 23 Fed 304H | M-23-25S-33E | Red Hills; Lower Bone Spring [51020] | PERMITTED |
| 30-025-50734 | Caballo 23 Fed 405H | M-23-25S-33E | Red Hills; Lower Bone Spring [51020] | PERMITTED |
| 30-025-47296 | Caballo 23 Fed 407H | O-23-25S-33E | Red Hills; Lower Bone Spring [51020] | PERMITTED |
| 30-025-47295 | Caballo 23 Fed 501H | 0-23-25S-33E | Red Hills; Lower Bone Spring [51020] | PERMITTED |
| 30-025-47298 | Caballo 23 Fed 504H | 0-23-25S-33E | Red Hills; Lower Bone Spring [51020] | PERMITTED |
| 30-025-50736 | Caballo 23 Fed 506H | M-23-25S-33E | Red Hills; Lower Bone Spring [51020] | PERMITTED |
| 30-025-43875 | Caballo 23 Fed 701H | M-23-25S-33E | Bobcat Draw; Upper Wolfcamp [98094]  | PRODUCING |
| 30-025-43876 | Caballo 23 Fed 702H | M-23-25S-33E | Bobcat Draw; Upper Wolfcamp [98094]  | PRODUCING |
| 30-025-43877 | Caballo 23 Fed 703H | N-23-25S-33E | Bobcat Draw; Upper Wolfcamp [98094]  | PRODUCING |
| 30-025-43878 | Caballo 23 Fed 704H | N-23-25S-33E | Bobcat Draw; Upper Wolfcamp [98094]  | PRODUCING |
| 30-025-45584 | Caballo 23 Fed 705H | N-23-25S-33E | Bobcat Draw; Upper Wolfcamp [98094]  | PRODUCING |
| 30-025-45585 | Caballo 23 Fed 706H | N-23-25S-33E | Bobcat Draw; Upper Wolfcamp [98094]  | PRODUCING |
| 30-025-45588 | Caballo 23 Fed 709H | O-23-25S-33E | Bobcat Draw; Upper Wolfcamp [98094]  | PRODUCING |
| 30-025-45589 | Caballo 23 Fed 710H | P-23-25S-33E | Bobcat Draw; Upper Wolfcamp [98094]  | PRODUCING |
| 30-025-45623 | Caballo 23 Fed 711H | P-23-25S-33E | Bobcat Draw; Upper Wolfcamp [98094]  | PRODUCING |

### Federal Lease NM NM 108503

| Well Name            | Location     | API #        | Pool                                 | Oil BPD | Gravities | MSCFPD | BTU   |
|----------------------|--------------|--------------|--------------------------------------|---------|-----------|--------|-------|
| CABALLO 23 FED #701H | M-23-25S-33E | 30-025-43875 | [98094] BOBCAT DRAW; UPPER WOLFCAMP  | 120     | 45        | 324    | 1305  |
| CABALLO 23 FED #702H | M-23-25S-33E | 30-025-43876 | [98094] BOBCAT DRAW; UPPER WOLFCAMP  | 97      | 45        | 238    | 1305  |
| CABALLO 23 FED #703H | N-23-25S-33E | 30-025-43877 | [98094] BOBCAT DRAW; UPPER WOLFCAMP  | 88      | 45        | 195    | 1305  |
| CABALLO 23 FED #704H | N-23-25S-33E | 30-025-43878 | [98094] BOBCAT DRAW; UPPER WOLFCAMP  | 87      | 45        | 214    | 1305  |
| CABALLO 23 FED #705H | N-23-25S-33E | 30-025-45584 | [98094] BOBCAT DRAW; UPPER WOLFCAMP  | 107     | 45        | 331    | 1305  |
| CABALLO 23 FED #706H | N-23-25S-33E | 30-025-45585 | [98094] BOBCAT DRAW; UPPER WOLFCAMP  | 101     | 44        | 263    | 1305  |
| CABALLO 23 FED #709H | O-23-25S-33E | 30-025-45588 | [98094] BOBCAT DRAW;UPPER WOLFCAMP   | 97      | 45        | 252    | 1305  |
| CABALLO 23 FED #710H | P-23-25S-33E | 30-025-45589 | [98094] BOBCAT DRAW; UPPER WOLFCAMP  | 112     | 45        | 345    | 1305  |
| CABALLO 23 FED #711H | P-23-25S-33E | 30-025-45623 | [98094] BOBCAT DRAW; UPPER WOLFCAMP  | 131     | 45        | 341    | 1305  |
| CABALLO 23 FED #204H | M-23-25S-33E | 30-025-50735 | [51020] RED HILLS; LOWER BONE SPRING | *1243   | *44       | *2128  | *1300 |
| CABALLO 23 FED #205H | O-23-25S-33E | 30-025-47297 | [51020] RED HILLS; LOWER BONE SPRING | *1243   | *44       | *2128  | *1300 |
| CABALLO 23 FED #304H | M-23-25S-33E | 30-025-50737 | [51020] RED HILLS; LOWER BONE SPRING | *2250   | *44       | *3699  | *1300 |
| CABALLO 23 FED #405H | M-23-25S-33E | 30-025-50734 | [51020] RED HILLS; LOWER BONE SPRING | *1900   | *44       | *2938  | *1300 |
| CABALLO 23 FED #407H | O-23-25S-33E | 30-025-47296 | [51020] RED HILLS; LOWER BONE SPRING | *1900   | *44       | *2938  | *1300 |
| CABALLO 23 FED #501H | O-23-25S-33E | 30-025-47295 | [51020] RED HILLS; LOWER BONE SPRING | *2625   | *44       | *4017  | *1300 |
| CABALLO 23 FED #504H | O-23-25S-33E | 30-025-47298 | [51020] RED HILLS; LOWER BONE SPRING | *2500   | *44       | *3825  | *1300 |
| CABALLO 23 FED #506H | M-23-25S-33E | 30-025-50736 | [51020] RED HILLS; LOWER BONE SPRING | *2625   | *44       | *4017  | *1300 |