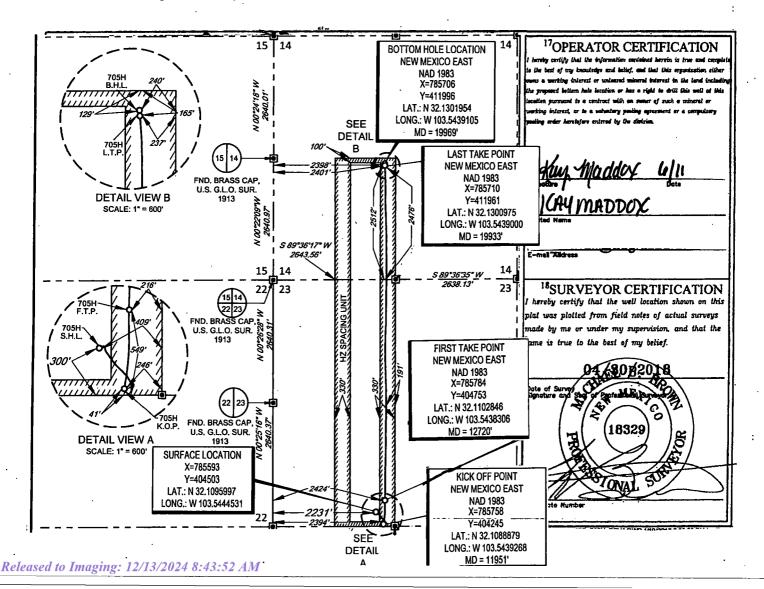

| Well Name           | Location     | API #        | Pool                                 |
|---------------------|--------------|--------------|--------------------------------------|
| Caballo 23 Fed 204H | M-23-25S-33E | 30-025-50735 | Red Hills; Lower Bone Spring [51020] |
| Caballo 23 Fed 205H | O-23-25S-33E | 30-025-47297 | Red Hills; Lower Bone Spring [51020] |
| Caballo 23 Fed 304H | M-23-25S-33E | 30-025-50737 | Red Hills; Lower Bone Spring [51020] |
| Caballo 23 Fed 405H | M-23-25S-33E | 30-025-50734 | Red Hills; Lower Bone Spring [51020] |
| Caballo 23 Fed 407H | O-23-25S-33E | 30-025-47296 | Red Hills; Lower Bone Spring [51020] |
| Caballo 23 Fed 501H | O-23-25S-33E | 30-025-47295 | Red Hills; Lower Bone Spring [51020] |
| Caballo 23 Fed 504H | O-23-25S-33E | 30-025-47298 | Red Hills; Lower Bone Spring [51020] |
| Caballo 23 Fed 506H | M-23-25S-33E | 30-025-50736 | Red Hills; Lower Bone Spring [51020] |
| Caballo 23 Fed 701H | M-23-25S-33E | 30-025-43875 | Bobcat Draw; Upper Wolfcamp [98094]  |
| Caballo 23 Fed 702H | M-23-25S-33E | 30-025-43876 | Bobcat Draw; Upper Wolfcamp [98094]  |
| Caballo 23 Fed 703H | N-23-25S-33E | 30-025-43877 | Bobcat Draw; Upper Wolfcamp [98094]  |
| Caballo 23 Fed 704H | N-23-25S-33E | 30-025-43878 | Bobcat Draw; Upper Wolfcamp [98094]  |
| Caballo 23 Fed 705H | N-23-25S-33E | 30-025-45584 | Bobcat Draw; Upper Wolfcamp [98094]  |
| Caballo 23 Fed 706H | N-23-25S-33E | 30-025-45585 | Bobcat Draw; Upper Wolfcamp [98094]  |
| Caballo 23 Fed 709H | O-23-25S-33E | 30-025-45588 | Bobcat Draw; Upper Wolfcamp [98094]  |
| Caballo 23 Fed 710H | P-23-25S-33E | 30-025-45589 | Bobcat Draw; Upper Wolfcamp [98094]  |
| Caballo 23 Fed 711H | P-23-25S-33E | 30-025-45623 | Bobcat Draw; Upper Wolfcamp [98094]  |

| API          | Well Name           | Location     | Pool Code/name                       | Status    |
|--------------|---------------------|--------------|--------------------------------------|-----------|
| 30-025-50735 | Caballo 23 Fed 204H | M-23-25S-33E | Red Hills; Lower Bone Spring [51020] | PERMITTED |
| 30-025-47297 | Caballo 23 Fed 205H | O-23-25S-33E | Red Hills; Lower Bone Spring [51020] | PERMITTED |
| 30-025-50737 | Caballo 23 Fed 304H | M-23-25S-33E | Red Hills; Lower Bone Spring [51020] | PERMITTED |
| 30-025-50734 | Caballo 23 Fed 405H | M-23-25S-33E | Red Hills; Lower Bone Spring [51020] | PERMITTED |
| 30-025-47296 | Caballo 23 Fed 407H | O-23-25S-33E | Red Hills; Lower Bone Spring [51020] | PERMITTED |
| 30-025-47295 | Caballo 23 Fed 501H | 0-23-25S-33E | Red Hills; Lower Bone Spring [51020] | PERMITTED |
| 30-025-47298 | Caballo 23 Fed 504H | 0-23-25S-33E | Red Hills; Lower Bone Spring [51020] | PERMITTED |
| 30-025-50736 | Caballo 23 Fed 506H | M-23-25S-33E | Red Hills; Lower Bone Spring [51020] | PERMITTED |
| 30-025-43875 | Caballo 23 Fed 701H | M-23-25S-33E | Bobcat Draw; Upper Wolfcamp [98094]  | PRODUCING |
| 30-025-43876 | Caballo 23 Fed 702H | M-23-25S-33E | Bobcat Draw; Upper Wolfcamp [98094]  | PRODUCING |
| 30-025-43877 | Caballo 23 Fed 703H | N-23-25S-33E | Bobcat Draw; Upper Wolfcamp [98094]  | PRODUCING |
| 30-025-43878 | Caballo 23 Fed 704H | N-23-25S-33E | Bobcat Draw; Upper Wolfcamp [98094]  | PRODUCING |
| 30-025-45584 | Caballo 23 Fed 705H | N-23-25S-33E | Bobcat Draw; Upper Wolfcamp [98094]  | PRODUCING |
| 30-025-45585 | Caballo 23 Fed 706H | N-23-25S-33E | Bobcat Draw; Upper Wolfcamp [98094]  | PRODUCING |
| 30-025-45588 | Caballo 23 Fed 709H | O-23-25S-33E | Bobcat Draw; Upper Wolfcamp [98094]  | PRODUCING |
| 30-025-45589 | Caballo 23 Fed 710H | P-23-25S-33E | Bobcat Draw; Upper Wolfcamp [98094]  | PRODUCING |
| 30-025-45623 | Caballo 23 Fed 711H | P-23-25S-33E | Bobcat Draw; Upper Wolfcamp [98094]  | PRODUCING |