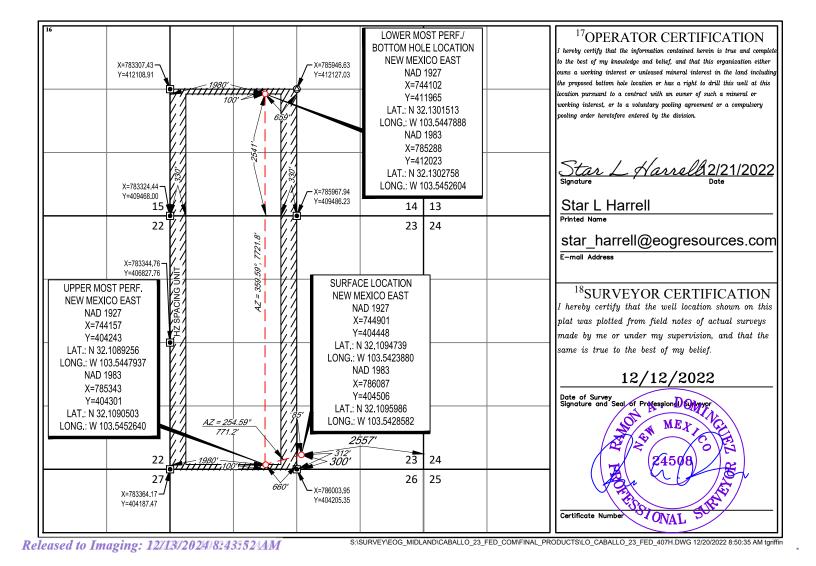

| Well Name           | Location     | API #        | Pool                                 |
|---------------------|--------------|--------------|--------------------------------------|
| Caballo 23 Fed 204H | M-23-25S-33E | 30-025-50735 | Red Hills; Lower Bone Spring [51020] |
| Caballo 23 Fed 205H | O-23-25S-33E | 30-025-47297 | Red Hills; Lower Bone Spring [51020] |
| Caballo 23 Fed 304H | M-23-25S-33E | 30-025-50737 | Red Hills; Lower Bone Spring [51020] |
| Caballo 23 Fed 405H | M-23-25S-33E | 30-025-50734 | Red Hills; Lower Bone Spring [51020] |
| Caballo 23 Fed 407H | O-23-25S-33E | 30-025-47296 | Red Hills; Lower Bone Spring [51020] |
| Caballo 23 Fed 501H | O-23-25S-33E | 30-025-47295 | Red Hills; Lower Bone Spring [51020] |
| Caballo 23 Fed 504H | O-23-25S-33E | 30-025-47298 | Red Hills; Lower Bone Spring [51020] |
| Caballo 23 Fed 506H | M-23-25S-33E | 30-025-50736 | Red Hills; Lower Bone Spring [51020] |
| Caballo 23 Fed 701H | M-23-25S-33E | 30-025-43875 | Bobcat Draw; Upper Wolfcamp [98094]  |
| Caballo 23 Fed 702H | M-23-25S-33E | 30-025-43876 | Bobcat Draw; Upper Wolfcamp [98094]  |
| Caballo 23 Fed 703H | N-23-25S-33E | 30-025-43877 | Bobcat Draw; Upper Wolfcamp [98094]  |
| Caballo 23 Fed 704H | N-23-25S-33E | 30-025-43878 | Bobcat Draw; Upper Wolfcamp [98094]  |
| Caballo 23 Fed 705H | N-23-25S-33E | 30-025-45584 | Bobcat Draw; Upper Wolfcamp [98094]  |
| Caballo 23 Fed 706H | N-23-25S-33E | 30-025-45585 | Bobcat Draw; Upper Wolfcamp [98094]  |
| Caballo 23 Fed 709H | O-23-25S-33E | 30-025-45588 | Bobcat Draw; Upper Wolfcamp [98094]  |
| Caballo 23 Fed 710H | P-23-25S-33E | 30-025-45589 | Bobcat Draw; Upper Wolfcamp [98094]  |
| Caballo 23 Fed 711H | P-23-25S-33E | 30-025-45623 | Bobcat Draw; Upper Wolfcamp [98094]  |