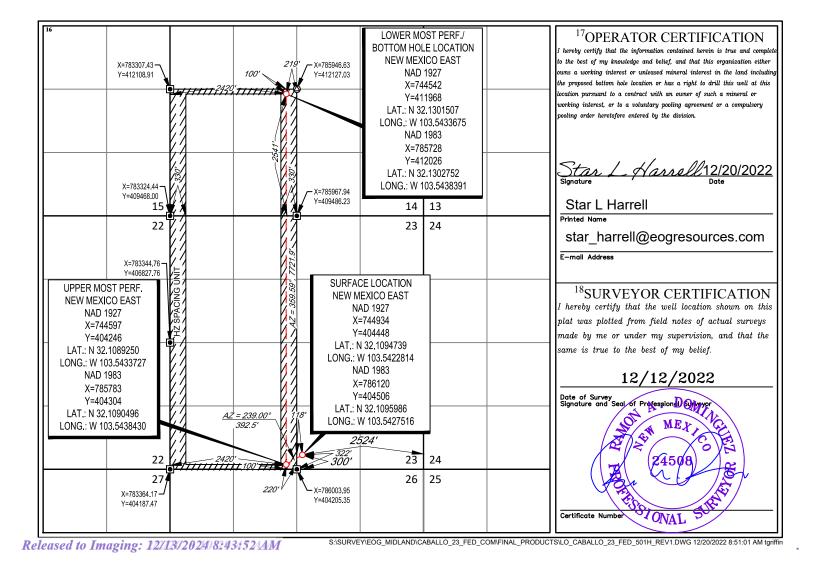

| Well Name           | Location     | API #        | Pool                                 |
|---------------------|--------------|--------------|--------------------------------------|
| Caballo 23 Fed 204H | M-23-25S-33E | 30-025-50735 | Red Hills; Lower Bone Spring [51020] |
| Caballo 23 Fed 205H | O-23-25S-33E | 30-025-47297 | Red Hills; Lower Bone Spring [51020] |
| Caballo 23 Fed 304H | M-23-25S-33E | 30-025-50737 | Red Hills; Lower Bone Spring [51020] |
| Caballo 23 Fed 405H | M-23-25S-33E | 30-025-50734 | Red Hills; Lower Bone Spring [51020] |
| Caballo 23 Fed 407H | O-23-25S-33E | 30-025-47296 | Red Hills; Lower Bone Spring [51020] |
| Caballo 23 Fed 501H | O-23-25S-33E | 30-025-47295 | Red Hills; Lower Bone Spring [51020] |
| Caballo 23 Fed 504H | O-23-25S-33E | 30-025-47298 | Red Hills; Lower Bone Spring [51020] |
| Caballo 23 Fed 506H | M-23-25S-33E | 30-025-50736 | Red Hills; Lower Bone Spring [51020] |
| Caballo 23 Fed 701H | M-23-25S-33E | 30-025-43875 | Bobcat Draw; Upper Wolfcamp [98094]  |
| Caballo 23 Fed 702H | M-23-25S-33E | 30-025-43876 | Bobcat Draw; Upper Wolfcamp [98094]  |
| Caballo 23 Fed 703H | N-23-25S-33E | 30-025-43877 | Bobcat Draw; Upper Wolfcamp [98094]  |
| Caballo 23 Fed 704H | N-23-25S-33E | 30-025-43878 | Bobcat Draw; Upper Wolfcamp [98094]  |
| Caballo 23 Fed 705H | N-23-25S-33E | 30-025-45584 | Bobcat Draw; Upper Wolfcamp [98094]  |
| Caballo 23 Fed 706H | N-23-25S-33E | 30-025-45585 | Bobcat Draw; Upper Wolfcamp [98094]  |
| Caballo 23 Fed 709H | O-23-25S-33E | 30-025-45588 | Bobcat Draw; Upper Wolfcamp [98094]  |
| Caballo 23 Fed 710H | P-23-25S-33E | 30-025-45589 | Bobcat Draw; Upper Wolfcamp [98094]  |
| Caballo 23 Fed 711H | P-23-25S-33E | 30-025-45623 | Bobcat Draw; Upper Wolfcamp [98094]  |