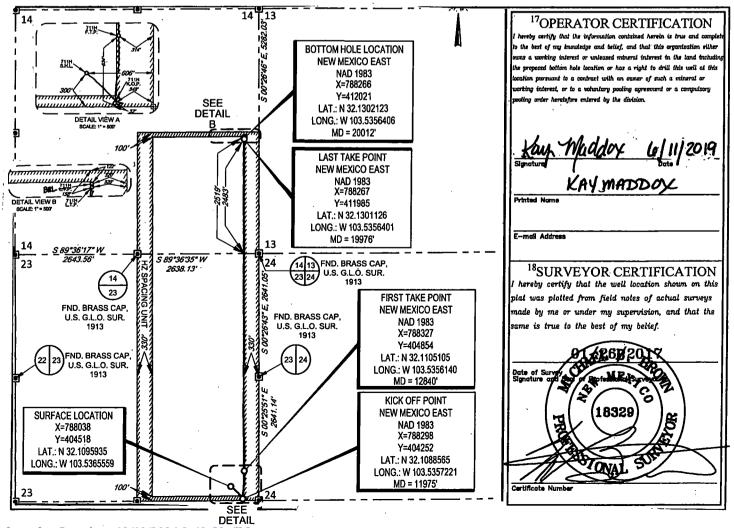

| Well Name           | Location     | API #        | Pool                                 |
|---------------------|--------------|--------------|--------------------------------------|
| Caballo 23 Fed 204H | M-23-25S-33E | 30-025-50735 | Red Hills; Lower Bone Spring [51020] |
| Caballo 23 Fed 205H | O-23-25S-33E | 30-025-47297 | Red Hills; Lower Bone Spring [51020] |
| Caballo 23 Fed 304H | M-23-25S-33E | 30-025-50737 | Red Hills; Lower Bone Spring [51020] |
| Caballo 23 Fed 405H | M-23-25S-33E | 30-025-50734 | Red Hills; Lower Bone Spring [51020] |
| Caballo 23 Fed 407H | O-23-25S-33E | 30-025-47296 | Red Hills; Lower Bone Spring [51020] |
| Caballo 23 Fed 501H | O-23-25S-33E | 30-025-47295 | Red Hills; Lower Bone Spring [51020] |
| Caballo 23 Fed 504H | O-23-25S-33E | 30-025-47298 | Red Hills; Lower Bone Spring [51020] |
| Caballo 23 Fed 506H | M-23-25S-33E | 30-025-50736 | Red Hills; Lower Bone Spring [51020] |
| Caballo 23 Fed 701H | M-23-25S-33E | 30-025-43875 | Bobcat Draw; Upper Wolfcamp [98094]  |
| Caballo 23 Fed 702H | M-23-25S-33E | 30-025-43876 | Bobcat Draw; Upper Wolfcamp [98094]  |
| Caballo 23 Fed 703H | N-23-25S-33E | 30-025-43877 | Bobcat Draw; Upper Wolfcamp [98094]  |
| Caballo 23 Fed 704H | N-23-25S-33E | 30-025-43878 | Bobcat Draw; Upper Wolfcamp [98094]  |
| Caballo 23 Fed 705H | N-23-25S-33E | 30-025-45584 | Bobcat Draw; Upper Wolfcamp [98094]  |
| Caballo 23 Fed 706H | N-23-25S-33E | 30-025-45585 | Bobcat Draw; Upper Wolfcamp [98094]  |
| Caballo 23 Fed 709H | O-23-25S-33E | 30-025-45588 | Bobcat Draw; Upper Wolfcamp [98094]  |
| Caballo 23 Fed 710H | P-23-25S-33E | 30-025-45589 | Bobcat Draw; Upper Wolfcamp [98094]  |
| Caballo 23 Fed 711H | P-23-25S-33E | 30-025-45623 | Bobcat Draw; Upper Wolfcamp [98094]  |

| API          | Well Name           | Location     | Pool Code/name                       | Status    |
|--------------|---------------------|--------------|--------------------------------------|-----------|
| 30-025-50735 | Caballo 23 Fed 204H | M-23-25S-33E | Red Hills; Lower Bone Spring [51020] | PERMITTED |
| 30-025-47297 | Caballo 23 Fed 205H | O-23-25S-33E | Red Hills; Lower Bone Spring [51020] | PERMITTED |
| 30-025-50737 | Caballo 23 Fed 304H | M-23-25S-33E | Red Hills; Lower Bone Spring [51020] | PERMITTED |
| 30-025-50734 | Caballo 23 Fed 405H | M-23-25S-33E | Red Hills; Lower Bone Spring [51020] | PERMITTED |
| 30-025-47296 | Caballo 23 Fed 407H | O-23-25S-33E | Red Hills; Lower Bone Spring [51020] | PERMITTED |
| 30-025-47295 | Caballo 23 Fed 501H | 0-23-25S-33E | Red Hills; Lower Bone Spring [51020] | PERMITTED |
| 30-025-47298 | Caballo 23 Fed 504H | 0-23-25S-33E | Red Hills; Lower Bone Spring [51020] | PERMITTED |
| 30-025-50736 | Caballo 23 Fed 506H | M-23-25S-33E | Red Hills; Lower Bone Spring [51020] | PERMITTED |
| 30-025-43875 | Caballo 23 Fed 701H | M-23-25S-33E | Bobcat Draw; Upper Wolfcamp [98094]  | PRODUCING |
| 30-025-43876 | Caballo 23 Fed 702H | M-23-25S-33E | Bobcat Draw; Upper Wolfcamp [98094]  | PRODUCING |
| 30-025-43877 | Caballo 23 Fed 703H | N-23-25S-33E | Bobcat Draw; Upper Wolfcamp [98094]  | PRODUCING |
| 30-025-43878 | Caballo 23 Fed 704H | N-23-25S-33E | Bobcat Draw; Upper Wolfcamp [98094]  | PRODUCING |
| 30-025-45584 | Caballo 23 Fed 705H | N-23-25S-33E | Bobcat Draw; Upper Wolfcamp [98094]  | PRODUCING |
| 30-025-45585 | Caballo 23 Fed 706H | N-23-25S-33E | Bobcat Draw; Upper Wolfcamp [98094]  | PRODUCING |
| 30-025-45588 | Caballo 23 Fed 709H | O-23-25S-33E | Bobcat Draw; Upper Wolfcamp [98094]  | PRODUCING |
| 30-025-45589 | Caballo 23 Fed 710H | P-23-25S-33E | Bobcat Draw; Upper Wolfcamp [98094]  | PRODUCING |
| 30-025-45623 | Caballo 23 Fed 711H | P-23-25S-33E | Bobcat Draw; Upper Wolfcamp [98094]  | PRODUCING |