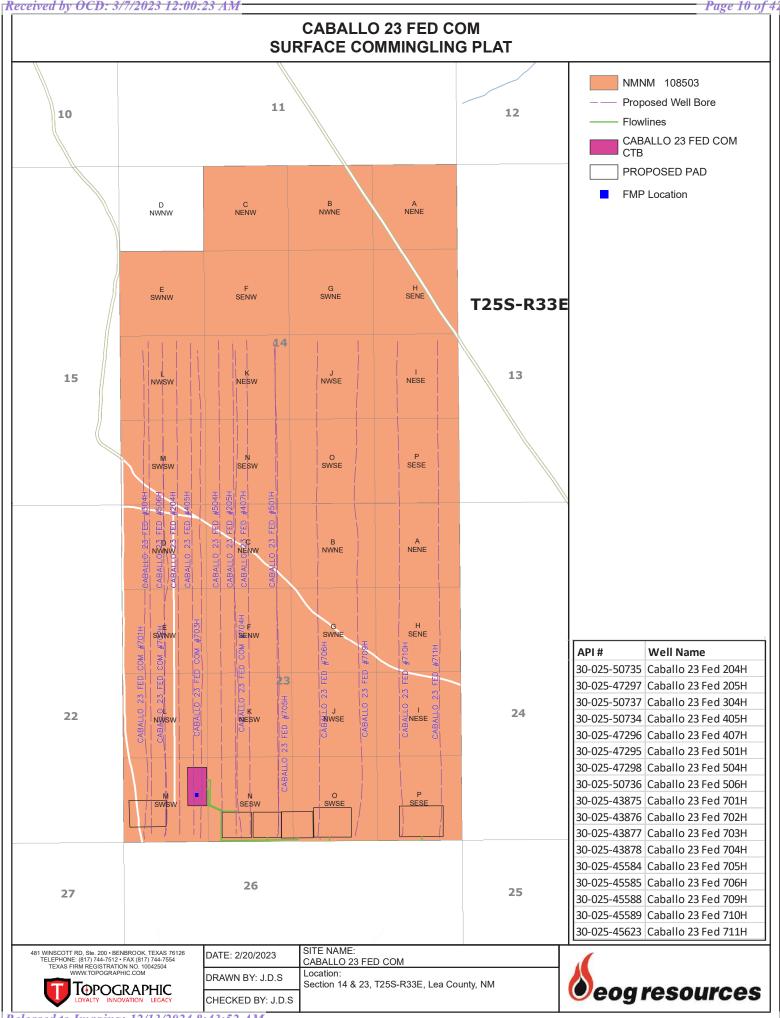

### **GENERAL INFORMATION :**

- Federal lease NM NM 108503 covers 1480 acres in Section 23 and S2 of Section 14 in Township 25 South, Range 33 East, Lea County, New Mexico.
- The central tank battery to service the subject wells is located in the SW of Section 23 in Township 25 South, Range 33 East, Lea County, New Mexico on Federal lease NM NM 108503.
- Application to commingle production from the subject wells has been submitted to the BLM.

• Enclosed herewith is (1) a map that displays the leases, the location of the subject wells, and the proposed CTB, (2) a process flow diagram, (3) and the C-102 plat for each of the wells.

### APPLICATION FOR COMMINGLING AT A COMMON CENTRAL TANK BATTERY Proposal for **CABALLO 23 FED CTB**:

EOG Resources, Inc. is requesting approval to commingle the following wells in a common central tank battery.