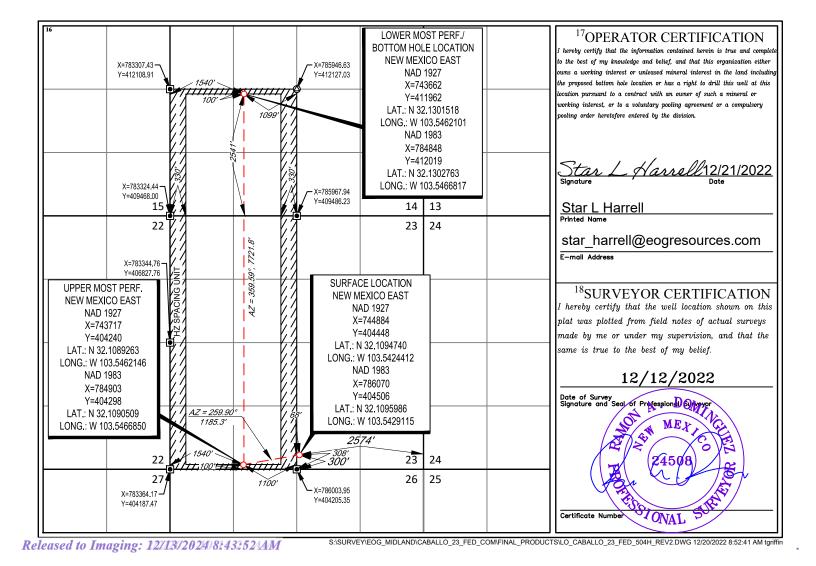

| Well Name           | Location     | API #        | Pool                                 |
|---------------------|--------------|--------------|--------------------------------------|
| Caballo 23 Fed 204H | M-23-25S-33E | 30-025-50735 | Red Hills; Lower Bone Spring [51020] |
| Caballo 23 Fed 205H | O-23-25S-33E | 30-025-47297 | Red Hills; Lower Bone Spring [51020] |
| Caballo 23 Fed 304H | M-23-25S-33E | 30-025-50737 | Red Hills; Lower Bone Spring [51020] |
| Caballo 23 Fed 405H | M-23-25S-33E | 30-025-50734 | Red Hills; Lower Bone Spring [51020] |
| Caballo 23 Fed 407H | O-23-25S-33E | 30-025-47296 | Red Hills; Lower Bone Spring [51020] |
| Caballo 23 Fed 501H | O-23-25S-33E | 30-025-47295 | Red Hills; Lower Bone Spring [51020] |
| Caballo 23 Fed 504H | O-23-25S-33E | 30-025-47298 | Red Hills; Lower Bone Spring [51020] |
| Caballo 23 Fed 506H | M-23-25S-33E | 30-025-50736 | Red Hills; Lower Bone Spring [51020] |
| Caballo 23 Fed 701H | M-23-25S-33E | 30-025-43875 | Bobcat Draw; Upper Wolfcamp [98094]  |
| Caballo 23 Fed 702H | M-23-25S-33E | 30-025-43876 | Bobcat Draw; Upper Wolfcamp [98094]  |
| Caballo 23 Fed 703H | N-23-25S-33E | 30-025-43877 | Bobcat Draw; Upper Wolfcamp [98094]  |
| Caballo 23 Fed 704H | N-23-25S-33E | 30-025-43878 | Bobcat Draw; Upper Wolfcamp [98094]  |
| Caballo 23 Fed 705H | N-23-25S-33E | 30-025-45584 | Bobcat Draw; Upper Wolfcamp [98094]  |
| Caballo 23 Fed 706H | N-23-25S-33E | 30-025-45585 | Bobcat Draw; Upper Wolfcamp [98094]  |
| Caballo 23 Fed 709H | O-23-25S-33E | 30-025-45588 | Bobcat Draw; Upper Wolfcamp [98094]  |
| Caballo 23 Fed 710H | P-23-25S-33E | 30-025-45589 | Bobcat Draw; Upper Wolfcamp [98094]  |
| Caballo 23 Fed 711H | P-23-25S-33E | 30-025-45623 | Bobcat Draw; Upper Wolfcamp [98094]  |

| API          | Well Name           | Location     | Pool Code/name                       | Status    |
|--------------|---------------------|--------------|--------------------------------------|-----------|
| 30-025-50735 | Caballo 23 Fed 204H | M-23-25S-33E | Red Hills; Lower Bone Spring [51020] | PERMITTED |
| 30-025-47297 | Caballo 23 Fed 205H | O-23-25S-33E | Red Hills; Lower Bone Spring [51020] | PERMITTED |
| 30-025-50737 | Caballo 23 Fed 304H | M-23-25S-33E | Red Hills; Lower Bone Spring [51020] | PERMITTED |
| 30-025-50734 | Caballo 23 Fed 405H | M-23-25S-33E | Red Hills; Lower Bone Spring [51020] | PERMITTED |
| 30-025-47296 | Caballo 23 Fed 407H | O-23-25S-33E | Red Hills; Lower Bone Spring [51020] | PERMITTED |
| 30-025-47295 | Caballo 23 Fed 501H | 0-23-25S-33E | Red Hills; Lower Bone Spring [51020] | PERMITTED |
| 30-025-47298 | Caballo 23 Fed 504H | 0-23-25S-33E | Red Hills; Lower Bone Spring [51020] | PERMITTED |
| 30-025-50736 | Caballo 23 Fed 506H | M-23-25S-33E | Red Hills; Lower Bone Spring [51020] | PERMITTED |
| 30-025-43875 | Caballo 23 Fed 701H | M-23-25S-33E | Bobcat Draw; Upper Wolfcamp [98094]  | PRODUCING |
| 30-025-43876 | Caballo 23 Fed 702H | M-23-25S-33E | Bobcat Draw; Upper Wolfcamp [98094]  | PRODUCING |
| 30-025-43877 | Caballo 23 Fed 703H | N-23-25S-33E | Bobcat Draw; Upper Wolfcamp [98094]  | PRODUCING |
| 30-025-43878 | Caballo 23 Fed 704H | N-23-25S-33E | Bobcat Draw; Upper Wolfcamp [98094]  | PRODUCING |
| 30-025-45584 | Caballo 23 Fed 705H | N-23-25S-33E | Bobcat Draw; Upper Wolfcamp [98094]  | PRODUCING |
| 30-025-45585 | Caballo 23 Fed 706H | N-23-25S-33E | Bobcat Draw; Upper Wolfcamp [98094]  | PRODUCING |
| 30-025-45588 | Caballo 23 Fed 709H | O-23-25S-33E | Bobcat Draw; Upper Wolfcamp [98094]  | PRODUCING |
| 30-025-45589 | Caballo 23 Fed 710H | P-23-25S-33E | Bobcat Draw; Upper Wolfcamp [98094]  | PRODUCING |
| 30-025-45623 | Caballo 23 Fed 711H | P-23-25S-33E | Bobcat Draw; Upper Wolfcamp [98094]  | PRODUCING |

### Federal Lease NM NM 108503

| Well Name            | Location     | API #        | Pool                                 | Oil BPD | Gravities | MSCFPD | BTU   |
|----------------------|--------------|--------------|--------------------------------------|---------|-----------|--------|-------|
| CABALLO 23 FED #701H | M-23-25S-33E | 30-025-43875 | [98094] BOBCAT DRAW; UPPER WOLFCAMP  | 120     | 45        | 324    | 1305  |
| CABALLO 23 FED #702H | M-23-25S-33E | 30-025-43876 | [98094] BOBCAT DRAW; UPPER WOLFCAMP  | 97      | 45        | 238    | 1305  |
| CABALLO 23 FED #703H | N-23-25S-33E | 30-025-43877 | [98094] BOBCAT DRAW; UPPER WOLFCAMP  | 88      | 45        | 195    | 1305  |
| CABALLO 23 FED #704H | N-23-25S-33E | 30-025-43878 | [98094] BOBCAT DRAW; UPPER WOLFCAMP  | 87      | 45        | 214    | 1305  |
| CABALLO 23 FED #705H | N-23-25S-33E | 30-025-45584 | [98094] BOBCAT DRAW; UPPER WOLFCAMP  | 107     | 45        | 331    | 1305  |
| CABALLO 23 FED #706H | N-23-25S-33E | 30-025-45585 | [98094] BOBCAT DRAW; UPPER WOLFCAMP  | 101     | 44        | 263    | 1305  |
| CABALLO 23 FED #709H | O-23-25S-33E | 30-025-45588 | [98094] BOBCAT DRAW;UPPER WOLFCAMP   | 97      | 45        | 252    | 1305  |
| CABALLO 23 FED #710H | P-23-25S-33E | 30-025-45589 | [98094] BOBCAT DRAW; UPPER WOLFCAMP  | 112     | 45        | 345    | 1305  |
| CABALLO 23 FED #711H | P-23-25S-33E | 30-025-45623 | [98094] BOBCAT DRAW; UPPER WOLFCAMP  | 131     | 45        | 341    | 1305  |
| CABALLO 23 FED #204H | M-23-25S-33E | 30-025-50735 | [51020] RED HILLS; LOWER BONE SPRING | *1243   | *44       | *2128  | *1300 |
| CABALLO 23 FED #205H | O-23-25S-33E | 30-025-47297 | [51020] RED HILLS; LOWER BONE SPRING | *1243   | *44       | *2128  | *1300 |
| CABALLO 23 FED #304H | M-23-25S-33E | 30-025-50737 | [51020] RED HILLS; LOWER BONE SPRING | *2250   | *44       | *3699  | *1300 |
| CABALLO 23 FED #405H | M-23-25S-33E | 30-025-50734 | [51020] RED HILLS; LOWER BONE SPRING | *1900   | *44       | *2938  | *1300 |
| CABALLO 23 FED #407H | O-23-25S-33E | 30-025-47296 | [51020] RED HILLS; LOWER BONE SPRING | *1900   | *44       | *2938  | *1300 |
| CABALLO 23 FED #501H | O-23-25S-33E | 30-025-47295 | [51020] RED HILLS; LOWER BONE SPRING | *2625   | *44       | *4017  | *1300 |
| CABALLO 23 FED #504H | O-23-25S-33E | 30-025-47298 | [51020] RED HILLS; LOWER BONE SPRING | *2500   | *44       | *3825  | *1300 |
| CABALLO 23 FED #506H | M-23-25S-33E | 30-025-50736 | [51020] RED HILLS; LOWER BONE SPRING | *2625   | *44       | *4017  | *1300 |