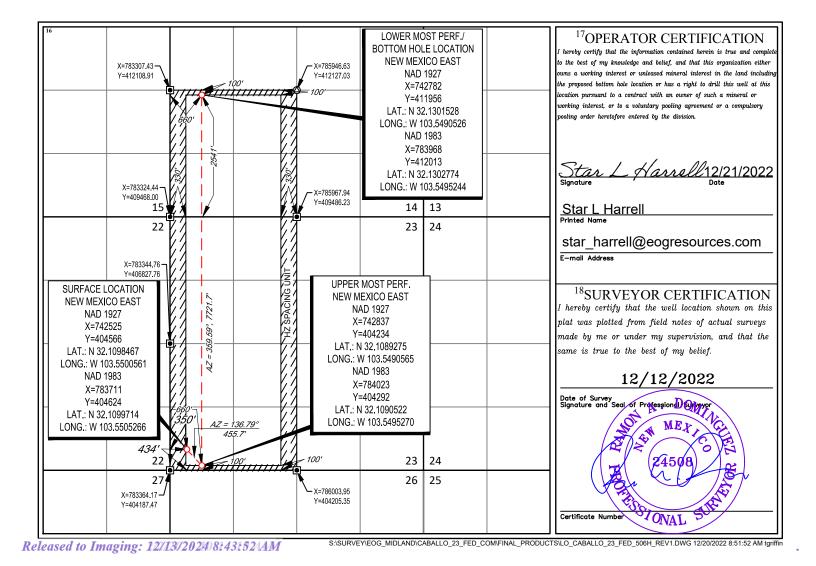

| Well Name           | Location     | API #        | Pool                                 |
|---------------------|--------------|--------------|--------------------------------------|
| Caballo 23 Fed 204H | M-23-25S-33E | 30-025-50735 | Red Hills; Lower Bone Spring [51020] |
| Caballo 23 Fed 205H | O-23-25S-33E | 30-025-47297 | Red Hills; Lower Bone Spring [51020] |
| Caballo 23 Fed 304H | M-23-25S-33E | 30-025-50737 | Red Hills; Lower Bone Spring [51020] |
| Caballo 23 Fed 405H | M-23-25S-33E | 30-025-50734 | Red Hills; Lower Bone Spring [51020] |
| Caballo 23 Fed 407H | O-23-25S-33E | 30-025-47296 | Red Hills; Lower Bone Spring [51020] |
| Caballo 23 Fed 501H | O-23-25S-33E | 30-025-47295 | Red Hills; Lower Bone Spring [51020] |
| Caballo 23 Fed 504H | O-23-25S-33E | 30-025-47298 | Red Hills; Lower Bone Spring [51020] |
| Caballo 23 Fed 506H | M-23-25S-33E | 30-025-50736 | Red Hills; Lower Bone Spring [51020] |
| Caballo 23 Fed 701H | M-23-25S-33E | 30-025-43875 | Bobcat Draw; Upper Wolfcamp [98094]  |
| Caballo 23 Fed 702H | M-23-25S-33E | 30-025-43876 | Bobcat Draw; Upper Wolfcamp [98094]  |
| Caballo 23 Fed 703H | N-23-25S-33E | 30-025-43877 | Bobcat Draw; Upper Wolfcamp [98094]  |
| Caballo 23 Fed 704H | N-23-25S-33E | 30-025-43878 | Bobcat Draw; Upper Wolfcamp [98094]  |
| Caballo 23 Fed 705H | N-23-25S-33E | 30-025-45584 | Bobcat Draw; Upper Wolfcamp [98094]  |
| Caballo 23 Fed 706H | N-23-25S-33E | 30-025-45585 | Bobcat Draw; Upper Wolfcamp [98094]  |
| Caballo 23 Fed 709H | O-23-25S-33E | 30-025-45588 | Bobcat Draw; Upper Wolfcamp [98094]  |
| Caballo 23 Fed 710H | P-23-25S-33E | 30-025-45589 | Bobcat Draw; Upper Wolfcamp [98094]  |
| Caballo 23 Fed 711H | P-23-25S-33E | 30-025-45623 | Bobcat Draw; Upper Wolfcamp [98094]  |

| API          | Well Name           | Location     | Pool Code/name                       | Status    |
|--------------|---------------------|--------------|--------------------------------------|-----------|
| 30-025-50735 | Caballo 23 Fed 204H | M-23-25S-33E | Red Hills; Lower Bone Spring [51020] | PERMITTED |
| 30-025-47297 | Caballo 23 Fed 205H | O-23-25S-33E | Red Hills; Lower Bone Spring [51020] | PERMITTED |
| 30-025-50737 | Caballo 23 Fed 304H | M-23-25S-33E | Red Hills; Lower Bone Spring [51020] | PERMITTED |
| 30-025-50734 | Caballo 23 Fed 405H | M-23-25S-33E | Red Hills; Lower Bone Spring [51020] | PERMITTED |
| 30-025-47296 | Caballo 23 Fed 407H | O-23-25S-33E | Red Hills; Lower Bone Spring [51020] | PERMITTED |
| 30-025-47295 | Caballo 23 Fed 501H | 0-23-25S-33E | Red Hills; Lower Bone Spring [51020] | PERMITTED |
| 30-025-47298 | Caballo 23 Fed 504H | 0-23-25S-33E | Red Hills; Lower Bone Spring [51020] | PERMITTED |
| 30-025-50736 | Caballo 23 Fed 506H | M-23-25S-33E | Red Hills; Lower Bone Spring [51020] | PERMITTED |
| 30-025-43875 | Caballo 23 Fed 701H | M-23-25S-33E | Bobcat Draw; Upper Wolfcamp [98094]  | PRODUCING |
| 30-025-43876 | Caballo 23 Fed 702H | M-23-25S-33E | Bobcat Draw; Upper Wolfcamp [98094]  | PRODUCING |
| 30-025-43877 | Caballo 23 Fed 703H | N-23-25S-33E | Bobcat Draw; Upper Wolfcamp [98094]  | PRODUCING |
| 30-025-43878 | Caballo 23 Fed 704H | N-23-25S-33E | Bobcat Draw; Upper Wolfcamp [98094]  | PRODUCING |
| 30-025-45584 | Caballo 23 Fed 705H | N-23-25S-33E | Bobcat Draw; Upper Wolfcamp [98094]  | PRODUCING |
| 30-025-45585 | Caballo 23 Fed 706H | N-23-25S-33E | Bobcat Draw; Upper Wolfcamp [98094]  | PRODUCING |
| 30-025-45588 | Caballo 23 Fed 709H | O-23-25S-33E | Bobcat Draw; Upper Wolfcamp [98094]  | PRODUCING |
| 30-025-45589 | Caballo 23 Fed 710H | P-23-25S-33E | Bobcat Draw; Upper Wolfcamp [98094]  | PRODUCING |
| 30-025-45623 | Caballo 23 Fed 711H | P-23-25S-33E | Bobcat Draw; Upper Wolfcamp [98094]  | PRODUCING |

### Federal Lease NM NM 108503

| Well Name            | Location     | API #        | Pool                                 | Oil BPD | Gravities | MSCFPD | BTU   |
|----------------------|--------------|--------------|--------------------------------------|---------|-----------|--------|-------|
| CABALLO 23 FED #701H | M-23-25S-33E | 30-025-43875 | [98094] BOBCAT DRAW; UPPER WOLFCAMP  | 120     | 45        | 324    | 1305  |
| CABALLO 23 FED #702H | M-23-25S-33E | 30-025-43876 | [98094] BOBCAT DRAW; UPPER WOLFCAMP  | 97      | 45        | 238    | 1305  |
| CABALLO 23 FED #703H | N-23-25S-33E | 30-025-43877 | [98094] BOBCAT DRAW; UPPER WOLFCAMP  | 88      | 45        | 195    | 1305  |
| CABALLO 23 FED #704H | N-23-25S-33E | 30-025-43878 | [98094] BOBCAT DRAW; UPPER WOLFCAMP  | 87      | 45        | 214    | 1305  |
| CABALLO 23 FED #705H | N-23-25S-33E | 30-025-45584 | [98094] BOBCAT DRAW; UPPER WOLFCAMP  | 107     | 45        | 331    | 1305  |
| CABALLO 23 FED #706H | N-23-25S-33E | 30-025-45585 | [98094] BOBCAT DRAW; UPPER WOLFCAMP  | 101     | 44        | 263    | 1305  |
| CABALLO 23 FED #709H | O-23-25S-33E | 30-025-45588 | [98094] BOBCAT DRAW;UPPER WOLFCAMP   | 97      | 45        | 252    | 1305  |
| CABALLO 23 FED #710H | P-23-25S-33E | 30-025-45589 | [98094] BOBCAT DRAW; UPPER WOLFCAMP  | 112     | 45        | 345    | 1305  |
| CABALLO 23 FED #711H | P-23-25S-33E | 30-025-45623 | [98094] BOBCAT DRAW; UPPER WOLFCAMP  | 131     | 45        | 341    | 1305  |
| CABALLO 23 FED #204H | M-23-25S-33E | 30-025-50735 | [51020] RED HILLS; LOWER BONE SPRING | *1243   | *44       | *2128  | *1300 |
| CABALLO 23 FED #205H | O-23-25S-33E | 30-025-47297 | [51020] RED HILLS; LOWER BONE SPRING | *1243   | *44       | *2128  | *1300 |
| CABALLO 23 FED #304H | M-23-25S-33E | 30-025-50737 | [51020] RED HILLS; LOWER BONE SPRING | *2250   | *44       | *3699  | *1300 |
| CABALLO 23 FED #405H | M-23-25S-33E | 30-025-50734 | [51020] RED HILLS; LOWER BONE SPRING | *1900   | *44       | *2938  | *1300 |
| CABALLO 23 FED #407H | O-23-25S-33E | 30-025-47296 | [51020] RED HILLS; LOWER BONE SPRING | *1900   | *44       | *2938  | *1300 |
| CABALLO 23 FED #501H | O-23-25S-33E | 30-025-47295 | [51020] RED HILLS; LOWER BONE SPRING | *2625   | *44       | *4017  | *1300 |
| CABALLO 23 FED #504H | O-23-25S-33E | 30-025-47298 | [51020] RED HILLS; LOWER BONE SPRING | *2500   | *44       | *3825  | *1300 |
| CABALLO 23 FED #506H | M-23-25S-33E | 30-025-50736 | [51020] RED HILLS; LOWER BONE SPRING | *2625   | *44       | *4017  | *1300 |