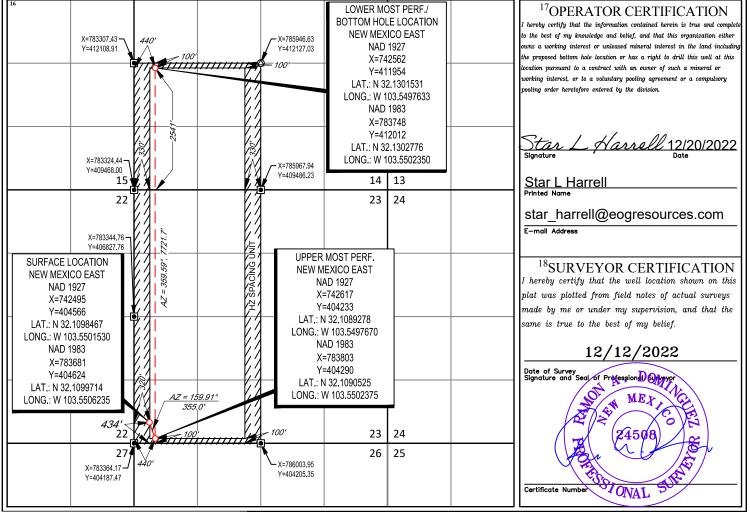

| Well Name           | Location     | API #        | Pool                                 |
|---------------------|--------------|--------------|--------------------------------------|
| Caballo 23 Fed 204H | M-23-25S-33E | 30-025-50735 | Red Hills; Lower Bone Spring [51020] |
| Caballo 23 Fed 205H | O-23-25S-33E | 30-025-47297 | Red Hills; Lower Bone Spring [51020] |
| Caballo 23 Fed 304H | M-23-25S-33E | 30-025-50737 | Red Hills; Lower Bone Spring [51020] |
| Caballo 23 Fed 405H | M-23-25S-33E | 30-025-50734 | Red Hills; Lower Bone Spring [51020] |
| Caballo 23 Fed 407H | O-23-25S-33E | 30-025-47296 | Red Hills; Lower Bone Spring [51020] |
| Caballo 23 Fed 501H | O-23-25S-33E | 30-025-47295 | Red Hills; Lower Bone Spring [51020] |
| Caballo 23 Fed 504H | O-23-25S-33E | 30-025-47298 | Red Hills; Lower Bone Spring [51020] |
| Caballo 23 Fed 506H | M-23-25S-33E | 30-025-50736 | Red Hills; Lower Bone Spring [51020] |
| Caballo 23 Fed 701H | M-23-25S-33E | 30-025-43875 | Bobcat Draw; Upper Wolfcamp [98094]  |
| Caballo 23 Fed 702H | M-23-25S-33E | 30-025-43876 | Bobcat Draw; Upper Wolfcamp [98094]  |
| Caballo 23 Fed 703H | N-23-25S-33E | 30-025-43877 | Bobcat Draw; Upper Wolfcamp [98094]  |
| Caballo 23 Fed 704H | N-23-25S-33E | 30-025-43878 | Bobcat Draw; Upper Wolfcamp [98094]  |
| Caballo 23 Fed 705H | N-23-25S-33E | 30-025-45584 | Bobcat Draw; Upper Wolfcamp [98094]  |
| Caballo 23 Fed 706H | N-23-25S-33E | 30-025-45585 | Bobcat Draw; Upper Wolfcamp [98094]  |
| Caballo 23 Fed 709H | O-23-25S-33E | 30-025-45588 | Bobcat Draw; Upper Wolfcamp [98094]  |
| Caballo 23 Fed 710H | P-23-25S-33E | 30-025-45589 | Bobcat Draw; Upper Wolfcamp [98094]  |
| Caballo 23 Fed 711H | P-23-25S-33E | 30-025-45623 | Bobcat Draw; Upper Wolfcamp [98094]  |