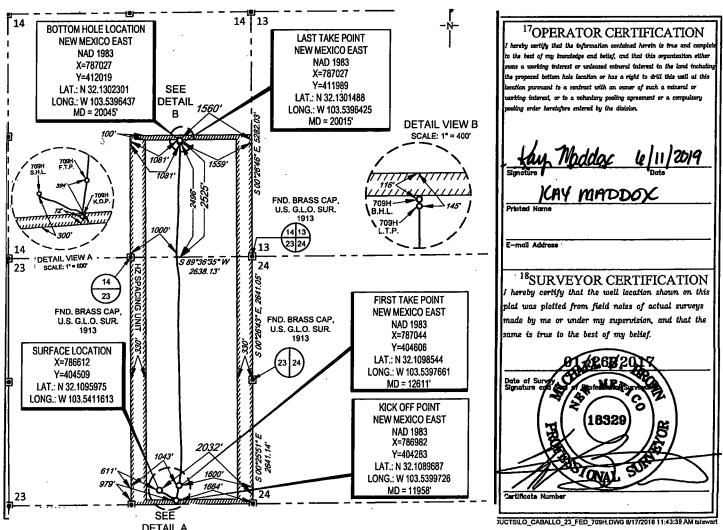

| Well Name           | Location     | API #        | Pool                                 |
|---------------------|--------------|--------------|--------------------------------------|
| Caballo 23 Fed 204H | M-23-25S-33E | 30-025-50735 | Red Hills; Lower Bone Spring [51020] |
| Caballo 23 Fed 205H | O-23-25S-33E | 30-025-47297 | Red Hills; Lower Bone Spring [51020] |
| Caballo 23 Fed 304H | M-23-25S-33E | 30-025-50737 | Red Hills; Lower Bone Spring [51020] |
| Caballo 23 Fed 405H | M-23-25S-33E | 30-025-50734 | Red Hills; Lower Bone Spring [51020] |
| Caballo 23 Fed 407H | O-23-25S-33E | 30-025-47296 | Red Hills; Lower Bone Spring [51020] |
| Caballo 23 Fed 501H | O-23-25S-33E | 30-025-47295 | Red Hills; Lower Bone Spring [51020] |
| Caballo 23 Fed 504H | O-23-25S-33E | 30-025-47298 | Red Hills; Lower Bone Spring [51020] |
| Caballo 23 Fed 506H | M-23-25S-33E | 30-025-50736 | Red Hills; Lower Bone Spring [51020] |
| Caballo 23 Fed 701H | M-23-25S-33E | 30-025-43875 | Bobcat Draw; Upper Wolfcamp [98094]  |
| Caballo 23 Fed 702H | M-23-25S-33E | 30-025-43876 | Bobcat Draw; Upper Wolfcamp [98094]  |
| Caballo 23 Fed 703H | N-23-25S-33E | 30-025-43877 | Bobcat Draw; Upper Wolfcamp [98094]  |
| Caballo 23 Fed 704H | N-23-25S-33E | 30-025-43878 | Bobcat Draw; Upper Wolfcamp [98094]  |
| Caballo 23 Fed 705H | N-23-25S-33E | 30-025-45584 | Bobcat Draw; Upper Wolfcamp [98094]  |
| Caballo 23 Fed 706H | N-23-25S-33E | 30-025-45585 | Bobcat Draw; Upper Wolfcamp [98094]  |
| Caballo 23 Fed 709H | O-23-25S-33E | 30-025-45588 | Bobcat Draw; Upper Wolfcamp [98094]  |
| Caballo 23 Fed 710H | P-23-25S-33E | 30-025-45589 | Bobcat Draw; Upper Wolfcamp [98094]  |
| Caballo 23 Fed 711H | P-23-25S-33E | 30-025-45623 | Bobcat Draw; Upper Wolfcamp [98094]  |

| API          | Well Name           | Location     | Pool Code/name                       | Status    |
|--------------|---------------------|--------------|--------------------------------------|-----------|
| 30-025-50735 | Caballo 23 Fed 204H | M-23-25S-33E | Red Hills; Lower Bone Spring [51020] | PERMITTED |
| 30-025-47297 | Caballo 23 Fed 205H | O-23-25S-33E | Red Hills; Lower Bone Spring [51020] | PERMITTED |
| 30-025-50737 | Caballo 23 Fed 304H | M-23-25S-33E | Red Hills; Lower Bone Spring [51020] | PERMITTED |
| 30-025-50734 | Caballo 23 Fed 405H | M-23-25S-33E | Red Hills; Lower Bone Spring [51020] | PERMITTED |
| 30-025-47296 | Caballo 23 Fed 407H | O-23-25S-33E | Red Hills; Lower Bone Spring [51020] | PERMITTED |
| 30-025-47295 | Caballo 23 Fed 501H | 0-23-25S-33E | Red Hills; Lower Bone Spring [51020] | PERMITTED |
| 30-025-47298 | Caballo 23 Fed 504H | 0-23-25S-33E | Red Hills; Lower Bone Spring [51020] | PERMITTED |
| 30-025-50736 | Caballo 23 Fed 506H | M-23-25S-33E | Red Hills; Lower Bone Spring [51020] | PERMITTED |
| 30-025-43875 | Caballo 23 Fed 701H | M-23-25S-33E | Bobcat Draw; Upper Wolfcamp [98094]  | PRODUCING |
| 30-025-43876 | Caballo 23 Fed 702H | M-23-25S-33E | Bobcat Draw; Upper Wolfcamp [98094]  | PRODUCING |
| 30-025-43877 | Caballo 23 Fed 703H | N-23-25S-33E | Bobcat Draw; Upper Wolfcamp [98094]  | PRODUCING |
| 30-025-43878 | Caballo 23 Fed 704H | N-23-25S-33E | Bobcat Draw; Upper Wolfcamp [98094]  | PRODUCING |
| 30-025-45584 | Caballo 23 Fed 705H | N-23-25S-33E | Bobcat Draw; Upper Wolfcamp [98094]  | PRODUCING |
| 30-025-45585 | Caballo 23 Fed 706H | N-23-25S-33E | Bobcat Draw; Upper Wolfcamp [98094]  | PRODUCING |
| 30-025-45588 | Caballo 23 Fed 709H | O-23-25S-33E | Bobcat Draw; Upper Wolfcamp [98094]  | PRODUCING |
| 30-025-45589 | Caballo 23 Fed 710H | P-23-25S-33E | Bobcat Draw; Upper Wolfcamp [98094]  | PRODUCING |
| 30-025-45623 | Caballo 23 Fed 711H | P-23-25S-33E | Bobcat Draw; Upper Wolfcamp [98094]  | PRODUCING |