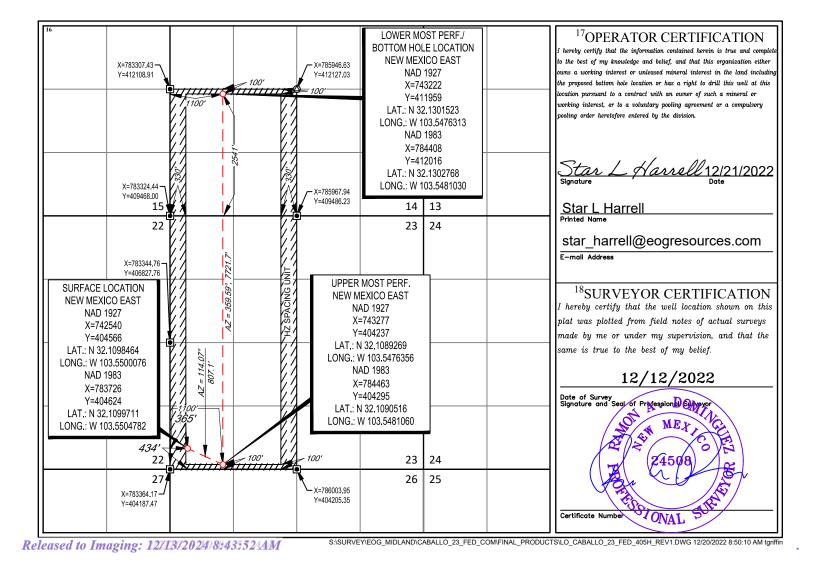

| Well Name           | Location     | API #        | Pool                                 |
|---------------------|--------------|--------------|--------------------------------------|
| Caballo 23 Fed 204H | M-23-25S-33E | 30-025-50735 | Red Hills; Lower Bone Spring [51020] |
| Caballo 23 Fed 205H | O-23-25S-33E | 30-025-47297 | Red Hills; Lower Bone Spring [51020] |
| Caballo 23 Fed 304H | M-23-25S-33E | 30-025-50737 | Red Hills; Lower Bone Spring [51020] |
| Caballo 23 Fed 405H | M-23-25S-33E | 30-025-50734 | Red Hills; Lower Bone Spring [51020] |
| Caballo 23 Fed 407H | O-23-25S-33E | 30-025-47296 | Red Hills; Lower Bone Spring [51020] |
| Caballo 23 Fed 501H | O-23-25S-33E | 30-025-47295 | Red Hills; Lower Bone Spring [51020] |
| Caballo 23 Fed 504H | O-23-25S-33E | 30-025-47298 | Red Hills; Lower Bone Spring [51020] |
| Caballo 23 Fed 506H | M-23-25S-33E | 30-025-50736 | Red Hills; Lower Bone Spring [51020] |
| Caballo 23 Fed 701H | M-23-25S-33E | 30-025-43875 | Bobcat Draw; Upper Wolfcamp [98094]  |
| Caballo 23 Fed 702H | M-23-25S-33E | 30-025-43876 | Bobcat Draw; Upper Wolfcamp [98094]  |
| Caballo 23 Fed 703H | N-23-25S-33E | 30-025-43877 | Bobcat Draw; Upper Wolfcamp [98094]  |
| Caballo 23 Fed 704H | N-23-25S-33E | 30-025-43878 | Bobcat Draw; Upper Wolfcamp [98094]  |
| Caballo 23 Fed 705H | N-23-25S-33E | 30-025-45584 | Bobcat Draw; Upper Wolfcamp [98094]  |
| Caballo 23 Fed 706H | N-23-25S-33E | 30-025-45585 | Bobcat Draw; Upper Wolfcamp [98094]  |
| Caballo 23 Fed 709H | O-23-25S-33E | 30-025-45588 | Bobcat Draw; Upper Wolfcamp [98094]  |
| Caballo 23 Fed 710H | P-23-25S-33E | 30-025-45589 | Bobcat Draw; Upper Wolfcamp [98094]  |
| Caballo 23 Fed 711H | P-23-25S-33E | 30-025-45623 | Bobcat Draw; Upper Wolfcamp [98094]  |