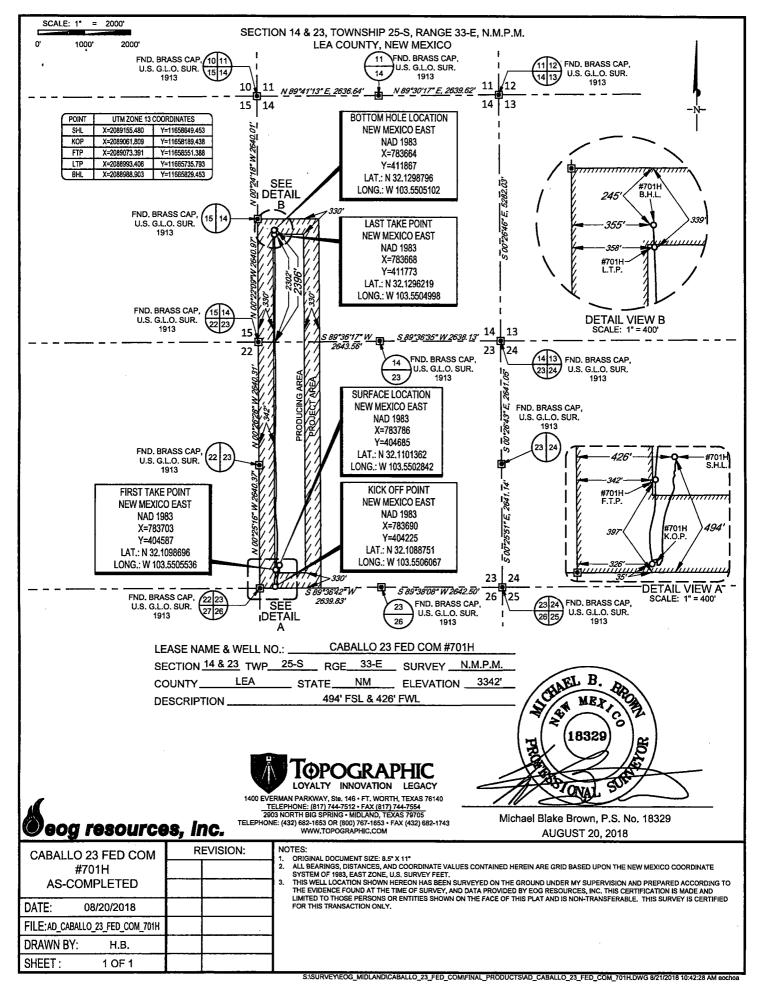

| Well Name           | Location     | API #        | Pool                                 |
|---------------------|--------------|--------------|--------------------------------------|
| Caballo 23 Fed 204H | M-23-25S-33E | 30-025-50735 | Red Hills; Lower Bone Spring [51020] |
| Caballo 23 Fed 205H | O-23-25S-33E | 30-025-47297 | Red Hills; Lower Bone Spring [51020] |
| Caballo 23 Fed 304H | M-23-25S-33E | 30-025-50737 | Red Hills; Lower Bone Spring [51020] |
| Caballo 23 Fed 405H | M-23-25S-33E | 30-025-50734 | Red Hills; Lower Bone Spring [51020] |
| Caballo 23 Fed 407H | O-23-25S-33E | 30-025-47296 | Red Hills; Lower Bone Spring [51020] |
| Caballo 23 Fed 501H | O-23-25S-33E | 30-025-47295 | Red Hills; Lower Bone Spring [51020] |
| Caballo 23 Fed 504H | O-23-25S-33E | 30-025-47298 | Red Hills; Lower Bone Spring [51020] |
| Caballo 23 Fed 506H | M-23-25S-33E | 30-025-50736 | Red Hills; Lower Bone Spring [51020] |
| Caballo 23 Fed 701H | M-23-25S-33E | 30-025-43875 | Bobcat Draw; Upper Wolfcamp [98094]  |
| Caballo 23 Fed 702H | M-23-25S-33E | 30-025-43876 | Bobcat Draw; Upper Wolfcamp [98094]  |
| Caballo 23 Fed 703H | N-23-25S-33E | 30-025-43877 | Bobcat Draw; Upper Wolfcamp [98094]  |
| Caballo 23 Fed 704H | N-23-25S-33E | 30-025-43878 | Bobcat Draw; Upper Wolfcamp [98094]  |
| Caballo 23 Fed 705H | N-23-25S-33E | 30-025-45584 | Bobcat Draw; Upper Wolfcamp [98094]  |
| Caballo 23 Fed 706H | N-23-25S-33E | 30-025-45585 | Bobcat Draw; Upper Wolfcamp [98094]  |
| Caballo 23 Fed 709H | O-23-25S-33E | 30-025-45588 | Bobcat Draw; Upper Wolfcamp [98094]  |
| Caballo 23 Fed 710H | P-23-25S-33E | 30-025-45589 | Bobcat Draw; Upper Wolfcamp [98094]  |
| Caballo 23 Fed 711H | P-23-25S-33E | 30-025-45623 | Bobcat Draw; Upper Wolfcamp [98094]  |

| API          | Well Name           | Location     | Pool Code/name                       | Status    |
|--------------|---------------------|--------------|--------------------------------------|-----------|
| 30-025-50735 | Caballo 23 Fed 204H | M-23-25S-33E | Red Hills; Lower Bone Spring [51020] | PERMITTED |
| 30-025-47297 | Caballo 23 Fed 205H | O-23-25S-33E | Red Hills; Lower Bone Spring [51020] | PERMITTED |
| 30-025-50737 | Caballo 23 Fed 304H | M-23-25S-33E | Red Hills; Lower Bone Spring [51020] | PERMITTED |
| 30-025-50734 | Caballo 23 Fed 405H | M-23-25S-33E | Red Hills; Lower Bone Spring [51020] | PERMITTED |
| 30-025-47296 | Caballo 23 Fed 407H | O-23-25S-33E | Red Hills; Lower Bone Spring [51020] | PERMITTED |
| 30-025-47295 | Caballo 23 Fed 501H | 0-23-25S-33E | Red Hills; Lower Bone Spring [51020] | PERMITTED |
| 30-025-47298 | Caballo 23 Fed 504H | 0-23-25S-33E | Red Hills; Lower Bone Spring [51020] | PERMITTED |
| 30-025-50736 | Caballo 23 Fed 506H | M-23-25S-33E | Red Hills; Lower Bone Spring [51020] | PERMITTED |
| 30-025-43875 | Caballo 23 Fed 701H | M-23-25S-33E | Bobcat Draw; Upper Wolfcamp [98094]  | PRODUCING |
| 30-025-43876 | Caballo 23 Fed 702H | M-23-25S-33E | Bobcat Draw; Upper Wolfcamp [98094]  | PRODUCING |
| 30-025-43877 | Caballo 23 Fed 703H | N-23-25S-33E | Bobcat Draw; Upper Wolfcamp [98094]  | PRODUCING |
| 30-025-43878 | Caballo 23 Fed 704H | N-23-25S-33E | Bobcat Draw; Upper Wolfcamp [98094]  | PRODUCING |
| 30-025-45584 | Caballo 23 Fed 705H | N-23-25S-33E | Bobcat Draw; Upper Wolfcamp [98094]  | PRODUCING |
| 30-025-45585 | Caballo 23 Fed 706H | N-23-25S-33E | Bobcat Draw; Upper Wolfcamp [98094]  | PRODUCING |
| 30-025-45588 | Caballo 23 Fed 709H | O-23-25S-33E | Bobcat Draw; Upper Wolfcamp [98094]  | PRODUCING |
| 30-025-45589 | Caballo 23 Fed 710H | P-23-25S-33E | Bobcat Draw; Upper Wolfcamp [98094]  | PRODUCING |
| 30-025-45623 | Caballo 23 Fed 711H | P-23-25S-33E | Bobcat Draw; Upper Wolfcamp [98094]  | PRODUCING |

### Federal Lease NM NM 108503

| Well Name            | Location     | API #        | Pool                                 | Oil BPD | Gravities | MSCFPD | BTU   |
|----------------------|--------------|--------------|--------------------------------------|---------|-----------|--------|-------|
| CABALLO 23 FED #701H | M-23-25S-33E | 30-025-43875 | [98094] BOBCAT DRAW; UPPER WOLFCAMP  | 120     | 45        | 324    | 1305  |
| CABALLO 23 FED #702H | M-23-25S-33E | 30-025-43876 | [98094] BOBCAT DRAW; UPPER WOLFCAMP  | 97      | 45        | 238    | 1305  |
| CABALLO 23 FED #703H | N-23-25S-33E | 30-025-43877 | [98094] BOBCAT DRAW; UPPER WOLFCAMP  | 88      | 45        | 195    | 1305  |
| CABALLO 23 FED #704H | N-23-25S-33E | 30-025-43878 | [98094] BOBCAT DRAW; UPPER WOLFCAMP  | 87      | 45        | 214    | 1305  |
| CABALLO 23 FED #705H | N-23-25S-33E | 30-025-45584 | [98094] BOBCAT DRAW; UPPER WOLFCAMP  | 107     | 45        | 331    | 1305  |
| CABALLO 23 FED #706H | N-23-25S-33E | 30-025-45585 | [98094] BOBCAT DRAW; UPPER WOLFCAMP  | 101     | 44        | 263    | 1305  |
| CABALLO 23 FED #709H | O-23-25S-33E | 30-025-45588 | [98094] BOBCAT DRAW;UPPER WOLFCAMP   | 97      | 45        | 252    | 1305  |
| CABALLO 23 FED #710H | P-23-25S-33E | 30-025-45589 | [98094] BOBCAT DRAW; UPPER WOLFCAMP  | 112     | 45        | 345    | 1305  |
| CABALLO 23 FED #711H | P-23-25S-33E | 30-025-45623 | [98094] BOBCAT DRAW; UPPER WOLFCAMP  | 131     | 45        | 341    | 1305  |
| CABALLO 23 FED #204H | M-23-25S-33E | 30-025-50735 | [51020] RED HILLS; LOWER BONE SPRING | *1243   | *44       | *2128  | *1300 |
| CABALLO 23 FED #205H | O-23-25S-33E | 30-025-47297 | [51020] RED HILLS; LOWER BONE SPRING | *1243   | *44       | *2128  | *1300 |
| CABALLO 23 FED #304H | M-23-25S-33E | 30-025-50737 | [51020] RED HILLS; LOWER BONE SPRING | *2250   | *44       | *3699  | *1300 |
| CABALLO 23 FED #405H | M-23-25S-33E | 30-025-50734 | [51020] RED HILLS; LOWER BONE SPRING | *1900   | *44       | *2938  | *1300 |
| CABALLO 23 FED #407H | O-23-25S-33E | 30-025-47296 | [51020] RED HILLS; LOWER BONE SPRING | *1900   | *44       | *2938  | *1300 |
| CABALLO 23 FED #501H | O-23-25S-33E | 30-025-47295 | [51020] RED HILLS; LOWER BONE SPRING | *2625   | *44       | *4017  | *1300 |
| CABALLO 23 FED #504H | O-23-25S-33E | 30-025-47298 | [51020] RED HILLS; LOWER BONE SPRING | *2500   | *44       | *3825  | *1300 |
| CABALLO 23 FED #506H | M-23-25S-33E | 30-025-50736 | [51020] RED HILLS; LOWER BONE SPRING | *2625   | *44       | *4017  | *1300 |