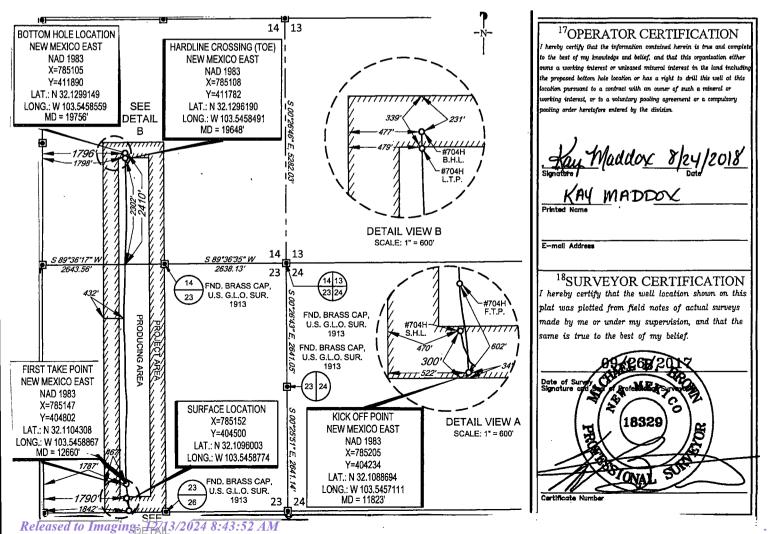

| Well Name           | Location     | API #        | Pool                                 |
|---------------------|--------------|--------------|--------------------------------------|
| Caballo 23 Fed 204H | M-23-25S-33E | 30-025-50735 | Red Hills; Lower Bone Spring [51020] |
| Caballo 23 Fed 205H | O-23-25S-33E | 30-025-47297 | Red Hills; Lower Bone Spring [51020] |
| Caballo 23 Fed 304H | M-23-25S-33E | 30-025-50737 | Red Hills; Lower Bone Spring [51020] |
| Caballo 23 Fed 405H | M-23-25S-33E | 30-025-50734 | Red Hills; Lower Bone Spring [51020] |
| Caballo 23 Fed 407H | O-23-25S-33E | 30-025-47296 | Red Hills; Lower Bone Spring [51020] |
| Caballo 23 Fed 501H | O-23-25S-33E | 30-025-47295 | Red Hills; Lower Bone Spring [51020] |
| Caballo 23 Fed 504H | O-23-25S-33E | 30-025-47298 | Red Hills; Lower Bone Spring [51020] |
| Caballo 23 Fed 506H | M-23-25S-33E | 30-025-50736 | Red Hills; Lower Bone Spring [51020] |
| Caballo 23 Fed 701H | M-23-25S-33E | 30-025-43875 | Bobcat Draw; Upper Wolfcamp [98094]  |
| Caballo 23 Fed 702H | M-23-25S-33E | 30-025-43876 | Bobcat Draw; Upper Wolfcamp [98094]  |
| Caballo 23 Fed 703H | N-23-25S-33E | 30-025-43877 | Bobcat Draw; Upper Wolfcamp [98094]  |
| Caballo 23 Fed 704H | N-23-25S-33E | 30-025-43878 | Bobcat Draw; Upper Wolfcamp [98094]  |
| Caballo 23 Fed 705H | N-23-25S-33E | 30-025-45584 | Bobcat Draw; Upper Wolfcamp [98094]  |
| Caballo 23 Fed 706H | N-23-25S-33E | 30-025-45585 | Bobcat Draw; Upper Wolfcamp [98094]  |
| Caballo 23 Fed 709H | O-23-25S-33E | 30-025-45588 | Bobcat Draw; Upper Wolfcamp [98094]  |
| Caballo 23 Fed 710H | P-23-25S-33E | 30-025-45589 | Bobcat Draw; Upper Wolfcamp [98094]  |
| Caballo 23 Fed 711H | P-23-25S-33E | 30-025-45623 | Bobcat Draw; Upper Wolfcamp [98094]  |

| API          | Well Name           | Location     | Pool Code/name                       | Status    |
|--------------|---------------------|--------------|--------------------------------------|-----------|
| 30-025-50735 | Caballo 23 Fed 204H | M-23-25S-33E | Red Hills; Lower Bone Spring [51020] | PERMITTED |
| 30-025-47297 | Caballo 23 Fed 205H | O-23-25S-33E | Red Hills; Lower Bone Spring [51020] | PERMITTED |
| 30-025-50737 | Caballo 23 Fed 304H | M-23-25S-33E | Red Hills; Lower Bone Spring [51020] | PERMITTED |
| 30-025-50734 | Caballo 23 Fed 405H | M-23-25S-33E | Red Hills; Lower Bone Spring [51020] | PERMITTED |
| 30-025-47296 | Caballo 23 Fed 407H | O-23-25S-33E | Red Hills; Lower Bone Spring [51020] | PERMITTED |
| 30-025-47295 | Caballo 23 Fed 501H | 0-23-25S-33E | Red Hills; Lower Bone Spring [51020] | PERMITTED |
| 30-025-47298 | Caballo 23 Fed 504H | 0-23-25S-33E | Red Hills; Lower Bone Spring [51020] | PERMITTED |
| 30-025-50736 | Caballo 23 Fed 506H | M-23-25S-33E | Red Hills; Lower Bone Spring [51020] | PERMITTED |
| 30-025-43875 | Caballo 23 Fed 701H | M-23-25S-33E | Bobcat Draw; Upper Wolfcamp [98094]  | PRODUCING |
| 30-025-43876 | Caballo 23 Fed 702H | M-23-25S-33E | Bobcat Draw; Upper Wolfcamp [98094]  | PRODUCING |
| 30-025-43877 | Caballo 23 Fed 703H | N-23-25S-33E | Bobcat Draw; Upper Wolfcamp [98094]  | PRODUCING |
| 30-025-43878 | Caballo 23 Fed 704H | N-23-25S-33E | Bobcat Draw; Upper Wolfcamp [98094]  | PRODUCING |
| 30-025-45584 | Caballo 23 Fed 705H | N-23-25S-33E | Bobcat Draw; Upper Wolfcamp [98094]  | PRODUCING |
| 30-025-45585 | Caballo 23 Fed 706H | N-23-25S-33E | Bobcat Draw; Upper Wolfcamp [98094]  | PRODUCING |
| 30-025-45588 | Caballo 23 Fed 709H | O-23-25S-33E | Bobcat Draw; Upper Wolfcamp [98094]  | PRODUCING |
| 30-025-45589 | Caballo 23 Fed 710H | P-23-25S-33E | Bobcat Draw; Upper Wolfcamp [98094]  | PRODUCING |
| 30-025-45623 | Caballo 23 Fed 711H | P-23-25S-33E | Bobcat Draw; Upper Wolfcamp [98094]  | PRODUCING |