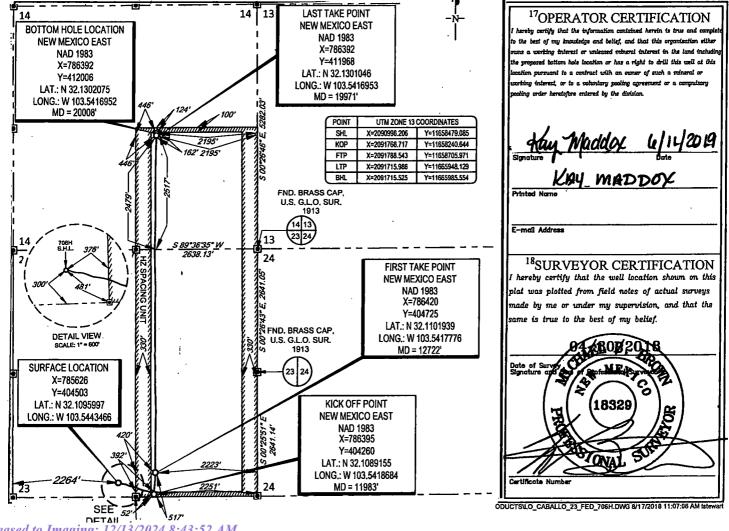

| Well Name           | Location     | API #        | Pool                                 |
|---------------------|--------------|--------------|--------------------------------------|
| Caballo 23 Fed 204H | M-23-25S-33E | 30-025-50735 | Red Hills; Lower Bone Spring [51020] |
| Caballo 23 Fed 205H | O-23-25S-33E | 30-025-47297 | Red Hills; Lower Bone Spring [51020] |
| Caballo 23 Fed 304H | M-23-25S-33E | 30-025-50737 | Red Hills; Lower Bone Spring [51020] |
| Caballo 23 Fed 405H | M-23-25S-33E | 30-025-50734 | Red Hills; Lower Bone Spring [51020] |
| Caballo 23 Fed 407H | O-23-25S-33E | 30-025-47296 | Red Hills; Lower Bone Spring [51020] |
| Caballo 23 Fed 501H | O-23-25S-33E | 30-025-47295 | Red Hills; Lower Bone Spring [51020] |
| Caballo 23 Fed 504H | O-23-25S-33E | 30-025-47298 | Red Hills; Lower Bone Spring [51020] |
| Caballo 23 Fed 506H | M-23-25S-33E | 30-025-50736 | Red Hills; Lower Bone Spring [51020] |
| Caballo 23 Fed 701H | M-23-25S-33E | 30-025-43875 | Bobcat Draw; Upper Wolfcamp [98094]  |
| Caballo 23 Fed 702H | M-23-25S-33E | 30-025-43876 | Bobcat Draw; Upper Wolfcamp [98094]  |
| Caballo 23 Fed 703H | N-23-25S-33E | 30-025-43877 | Bobcat Draw; Upper Wolfcamp [98094]  |
| Caballo 23 Fed 704H | N-23-25S-33E | 30-025-43878 | Bobcat Draw; Upper Wolfcamp [98094]  |
| Caballo 23 Fed 705H | N-23-25S-33E | 30-025-45584 | Bobcat Draw; Upper Wolfcamp [98094]  |
| Caballo 23 Fed 706H | N-23-25S-33E | 30-025-45585 | Bobcat Draw; Upper Wolfcamp [98094]  |
| Caballo 23 Fed 709H | O-23-25S-33E | 30-025-45588 | Bobcat Draw; Upper Wolfcamp [98094]  |
| Caballo 23 Fed 710H | P-23-25S-33E | 30-025-45589 | Bobcat Draw; Upper Wolfcamp [98094]  |
| Caballo 23 Fed 711H | P-23-25S-33E | 30-025-45623 | Bobcat Draw; Upper Wolfcamp [98094]  |

| API          | Well Name           | Location     | Pool Code/name                       | Status    |
|--------------|---------------------|--------------|--------------------------------------|-----------|
| 30-025-50735 | Caballo 23 Fed 204H | M-23-25S-33E | Red Hills; Lower Bone Spring [51020] | PERMITTED |
| 30-025-47297 | Caballo 23 Fed 205H | O-23-25S-33E | Red Hills; Lower Bone Spring [51020] | PERMITTED |
| 30-025-50737 | Caballo 23 Fed 304H | M-23-25S-33E | Red Hills; Lower Bone Spring [51020] | PERMITTED |
| 30-025-50734 | Caballo 23 Fed 405H | M-23-25S-33E | Red Hills; Lower Bone Spring [51020] | PERMITTED |
| 30-025-47296 | Caballo 23 Fed 407H | O-23-25S-33E | Red Hills; Lower Bone Spring [51020] | PERMITTED |
| 30-025-47295 | Caballo 23 Fed 501H | 0-23-25S-33E | Red Hills; Lower Bone Spring [51020] | PERMITTED |
| 30-025-47298 | Caballo 23 Fed 504H | 0-23-25S-33E | Red Hills; Lower Bone Spring [51020] | PERMITTED |
| 30-025-50736 | Caballo 23 Fed 506H | M-23-25S-33E | Red Hills; Lower Bone Spring [51020] | PERMITTED |
| 30-025-43875 | Caballo 23 Fed 701H | M-23-25S-33E | Bobcat Draw; Upper Wolfcamp [98094]  | PRODUCING |
| 30-025-43876 | Caballo 23 Fed 702H | M-23-25S-33E | Bobcat Draw; Upper Wolfcamp [98094]  | PRODUCING |
| 30-025-43877 | Caballo 23 Fed 703H | N-23-25S-33E | Bobcat Draw; Upper Wolfcamp [98094]  | PRODUCING |
| 30-025-43878 | Caballo 23 Fed 704H | N-23-25S-33E | Bobcat Draw; Upper Wolfcamp [98094]  | PRODUCING |
| 30-025-45584 | Caballo 23 Fed 705H | N-23-25S-33E | Bobcat Draw; Upper Wolfcamp [98094]  | PRODUCING |
| 30-025-45585 | Caballo 23 Fed 706H | N-23-25S-33E | Bobcat Draw; Upper Wolfcamp [98094]  | PRODUCING |
| 30-025-45588 | Caballo 23 Fed 709H | O-23-25S-33E | Bobcat Draw; Upper Wolfcamp [98094]  | PRODUCING |
| 30-025-45589 | Caballo 23 Fed 710H | P-23-25S-33E | Bobcat Draw; Upper Wolfcamp [98094]  | PRODUCING |
| 30-025-45623 | Caballo 23 Fed 711H | P-23-25S-33E | Bobcat Draw; Upper Wolfcamp [98094]  | PRODUCING |