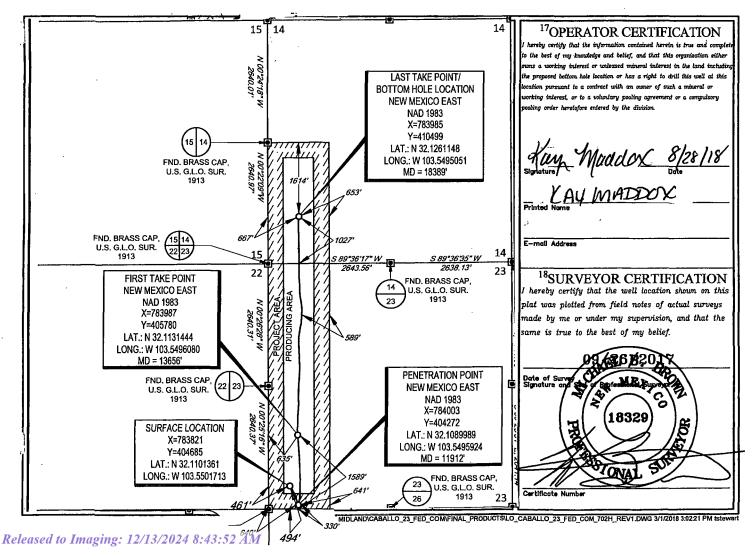

| Well Name           | Location     | API #        | Pool                                 |
|---------------------|--------------|--------------|--------------------------------------|
| Caballo 23 Fed 204H | M-23-25S-33E | 30-025-50735 | Red Hills; Lower Bone Spring [51020] |
| Caballo 23 Fed 205H | O-23-25S-33E | 30-025-47297 | Red Hills; Lower Bone Spring [51020] |
| Caballo 23 Fed 304H | M-23-25S-33E | 30-025-50737 | Red Hills; Lower Bone Spring [51020] |
| Caballo 23 Fed 405H | M-23-25S-33E | 30-025-50734 | Red Hills; Lower Bone Spring [51020] |
| Caballo 23 Fed 407H | O-23-25S-33E | 30-025-47296 | Red Hills; Lower Bone Spring [51020] |
| Caballo 23 Fed 501H | O-23-25S-33E | 30-025-47295 | Red Hills; Lower Bone Spring [51020] |
| Caballo 23 Fed 504H | O-23-25S-33E | 30-025-47298 | Red Hills; Lower Bone Spring [51020] |
| Caballo 23 Fed 506H | M-23-25S-33E | 30-025-50736 | Red Hills; Lower Bone Spring [51020] |
| Caballo 23 Fed 701H | M-23-25S-33E | 30-025-43875 | Bobcat Draw; Upper Wolfcamp [98094]  |
| Caballo 23 Fed 702H | M-23-25S-33E | 30-025-43876 | Bobcat Draw; Upper Wolfcamp [98094]  |
| Caballo 23 Fed 703H | N-23-25S-33E | 30-025-43877 | Bobcat Draw; Upper Wolfcamp [98094]  |
| Caballo 23 Fed 704H | N-23-25S-33E | 30-025-43878 | Bobcat Draw; Upper Wolfcamp [98094]  |
| Caballo 23 Fed 705H | N-23-25S-33E | 30-025-45584 | Bobcat Draw; Upper Wolfcamp [98094]  |
| Caballo 23 Fed 706H | N-23-25S-33E | 30-025-45585 | Bobcat Draw; Upper Wolfcamp [98094]  |
| Caballo 23 Fed 709H | O-23-25S-33E | 30-025-45588 | Bobcat Draw; Upper Wolfcamp [98094]  |
| Caballo 23 Fed 710H | P-23-25S-33E | 30-025-45589 | Bobcat Draw; Upper Wolfcamp [98094]  |
| Caballo 23 Fed 711H | P-23-25S-33E | 30-025-45623 | Bobcat Draw; Upper Wolfcamp [98094]  |

| API          | Well Name           | Location     | Pool Code/name                       | Status    |
|--------------|---------------------|--------------|--------------------------------------|-----------|
| 30-025-50735 | Caballo 23 Fed 204H | M-23-25S-33E | Red Hills; Lower Bone Spring [51020] | PERMITTED |
| 30-025-47297 | Caballo 23 Fed 205H | O-23-25S-33E | Red Hills; Lower Bone Spring [51020] | PERMITTED |
| 30-025-50737 | Caballo 23 Fed 304H | M-23-25S-33E | Red Hills; Lower Bone Spring [51020] | PERMITTED |
| 30-025-50734 | Caballo 23 Fed 405H | M-23-25S-33E | Red Hills; Lower Bone Spring [51020] | PERMITTED |
| 30-025-47296 | Caballo 23 Fed 407H | O-23-25S-33E | Red Hills; Lower Bone Spring [51020] | PERMITTED |
| 30-025-47295 | Caballo 23 Fed 501H | 0-23-25S-33E | Red Hills; Lower Bone Spring [51020] | PERMITTED |
| 30-025-47298 | Caballo 23 Fed 504H | 0-23-25S-33E | Red Hills; Lower Bone Spring [51020] | PERMITTED |
| 30-025-50736 | Caballo 23 Fed 506H | M-23-25S-33E | Red Hills; Lower Bone Spring [51020] | PERMITTED |
| 30-025-43875 | Caballo 23 Fed 701H | M-23-25S-33E | Bobcat Draw; Upper Wolfcamp [98094]  | PRODUCING |
| 30-025-43876 | Caballo 23 Fed 702H | M-23-25S-33E | Bobcat Draw; Upper Wolfcamp [98094]  | PRODUCING |
| 30-025-43877 | Caballo 23 Fed 703H | N-23-25S-33E | Bobcat Draw; Upper Wolfcamp [98094]  | PRODUCING |
| 30-025-43878 | Caballo 23 Fed 704H | N-23-25S-33E | Bobcat Draw; Upper Wolfcamp [98094]  | PRODUCING |
| 30-025-45584 | Caballo 23 Fed 705H | N-23-25S-33E | Bobcat Draw; Upper Wolfcamp [98094]  | PRODUCING |
| 30-025-45585 | Caballo 23 Fed 706H | N-23-25S-33E | Bobcat Draw; Upper Wolfcamp [98094]  | PRODUCING |
| 30-025-45588 | Caballo 23 Fed 709H | O-23-25S-33E | Bobcat Draw; Upper Wolfcamp [98094]  | PRODUCING |
| 30-025-45589 | Caballo 23 Fed 710H | P-23-25S-33E | Bobcat Draw; Upper Wolfcamp [98094]  | PRODUCING |
| 30-025-45623 | Caballo 23 Fed 711H | P-23-25S-33E | Bobcat Draw; Upper Wolfcamp [98094]  | PRODUCING |