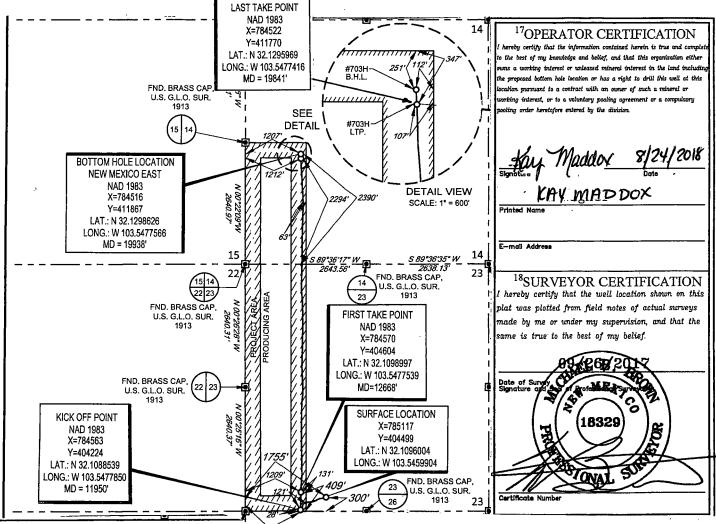

| Well Name           | Location     | API #        | Pool                                 |
|---------------------|--------------|--------------|--------------------------------------|
| Caballo 23 Fed 204H | M-23-25S-33E | 30-025-50735 | Red Hills; Lower Bone Spring [51020] |
| Caballo 23 Fed 205H | O-23-25S-33E | 30-025-47297 | Red Hills; Lower Bone Spring [51020] |
| Caballo 23 Fed 304H | M-23-25S-33E | 30-025-50737 | Red Hills; Lower Bone Spring [51020] |
| Caballo 23 Fed 405H | M-23-25S-33E | 30-025-50734 | Red Hills; Lower Bone Spring [51020] |
| Caballo 23 Fed 407H | O-23-25S-33E | 30-025-47296 | Red Hills; Lower Bone Spring [51020] |
| Caballo 23 Fed 501H | O-23-25S-33E | 30-025-47295 | Red Hills; Lower Bone Spring [51020] |
| Caballo 23 Fed 504H | O-23-25S-33E | 30-025-47298 | Red Hills; Lower Bone Spring [51020] |
| Caballo 23 Fed 506H | M-23-25S-33E | 30-025-50736 | Red Hills; Lower Bone Spring [51020] |
| Caballo 23 Fed 701H | M-23-25S-33E | 30-025-43875 | Bobcat Draw; Upper Wolfcamp [98094]  |
| Caballo 23 Fed 702H | M-23-25S-33E | 30-025-43876 | Bobcat Draw; Upper Wolfcamp [98094]  |
| Caballo 23 Fed 703H | N-23-25S-33E | 30-025-43877 | Bobcat Draw; Upper Wolfcamp [98094]  |
| Caballo 23 Fed 704H | N-23-25S-33E | 30-025-43878 | Bobcat Draw; Upper Wolfcamp [98094]  |
| Caballo 23 Fed 705H | N-23-25S-33E | 30-025-45584 | Bobcat Draw; Upper Wolfcamp [98094]  |
| Caballo 23 Fed 706H | N-23-25S-33E | 30-025-45585 | Bobcat Draw; Upper Wolfcamp [98094]  |
| Caballo 23 Fed 709H | O-23-25S-33E | 30-025-45588 | Bobcat Draw; Upper Wolfcamp [98094]  |
| Caballo 23 Fed 710H | P-23-25S-33E | 30-025-45589 | Bobcat Draw; Upper Wolfcamp [98094]  |
| Caballo 23 Fed 711H | P-23-25S-33E | 30-025-45623 | Bobcat Draw; Upper Wolfcamp [98094]  |

| API          | Well Name           | Location     | Pool Code/name                       | Status    |
|--------------|---------------------|--------------|--------------------------------------|-----------|
| 30-025-50735 | Caballo 23 Fed 204H | M-23-25S-33E | Red Hills; Lower Bone Spring [51020] | PERMITTED |
| 30-025-47297 | Caballo 23 Fed 205H | O-23-25S-33E | Red Hills; Lower Bone Spring [51020] | PERMITTED |
| 30-025-50737 | Caballo 23 Fed 304H | M-23-25S-33E | Red Hills; Lower Bone Spring [51020] | PERMITTED |
| 30-025-50734 | Caballo 23 Fed 405H | M-23-25S-33E | Red Hills; Lower Bone Spring [51020] | PERMITTED |
| 30-025-47296 | Caballo 23 Fed 407H | O-23-25S-33E | Red Hills; Lower Bone Spring [51020] | PERMITTED |
| 30-025-47295 | Caballo 23 Fed 501H | 0-23-25S-33E | Red Hills; Lower Bone Spring [51020] | PERMITTED |
| 30-025-47298 | Caballo 23 Fed 504H | 0-23-25S-33E | Red Hills; Lower Bone Spring [51020] | PERMITTED |
| 30-025-50736 | Caballo 23 Fed 506H | M-23-25S-33E | Red Hills; Lower Bone Spring [51020] | PERMITTED |
| 30-025-43875 | Caballo 23 Fed 701H | M-23-25S-33E | Bobcat Draw; Upper Wolfcamp [98094]  | PRODUCING |
| 30-025-43876 | Caballo 23 Fed 702H | M-23-25S-33E | Bobcat Draw; Upper Wolfcamp [98094]  | PRODUCING |
| 30-025-43877 | Caballo 23 Fed 703H | N-23-25S-33E | Bobcat Draw; Upper Wolfcamp [98094]  | PRODUCING |
| 30-025-43878 | Caballo 23 Fed 704H | N-23-25S-33E | Bobcat Draw; Upper Wolfcamp [98094]  | PRODUCING |
| 30-025-45584 | Caballo 23 Fed 705H | N-23-25S-33E | Bobcat Draw; Upper Wolfcamp [98094]  | PRODUCING |
| 30-025-45585 | Caballo 23 Fed 706H | N-23-25S-33E | Bobcat Draw; Upper Wolfcamp [98094]  | PRODUCING |
| 30-025-45588 | Caballo 23 Fed 709H | O-23-25S-33E | Bobcat Draw; Upper Wolfcamp [98094]  | PRODUCING |
| 30-025-45589 | Caballo 23 Fed 710H | P-23-25S-33E | Bobcat Draw; Upper Wolfcamp [98094]  | PRODUCING |
| 30-025-45623 | Caballo 23 Fed 711H | P-23-25S-33E | Bobcat Draw; Upper Wolfcamp [98094]  | PRODUCING |