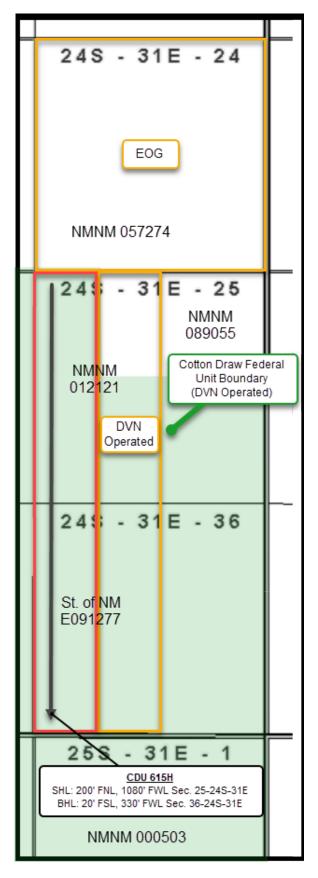

**Exhibit A** is an Engineering Statement explaining why approval of the application is necessary.

Exhibit B is a Form C-102 showing the Cotton Draw Unit 615H well encroaches on the unit to the north in the W/2 W/2 of Section 24, T24S-R31E.

Exhibit C is a plat for Sections 24, 25 and 36, T24S-R31E, and the N/2 of Section 1, T25S-R31E, that shows the proposed Cotton Draw Unit 615H well in relation to the adjoining unit to the north. Exhibit B also includes an ownership list for the affected unit to the north, showing that it is operated by EOG Resources, Inc. ("EOG"). In addition, the exhibit identifies that these include federal leases. Accordingly, the "affected persons" are EOG and the Bureau of Land Management ("BLM"). Also, included with the exhibit is a waiver letter from EOG.

Offset Operator Plat

Cotton Draw Unit 615H

EXHIBIT **C** 

Devon Energy Corporation 333 W. Sheridan Avenue Oklahoma City, OK 73102-8260 405 228 2448 Phone www.devonenergy.com

August 12th, 2024

EOG Resources, Inc. Attn: Chloe Sawtelle 5509 Champions Drive Midland, Texas 79706

Re:

NSL Location - Cotton Draw Wells Sections 25 & 36, T24S-R31E Eddy County, NM

Ms. Sawtelle,

Devon Energy Production Company, L.P. ("Devon") has applied for an unorthodox well location for the Cotton Draw wells listed on Exhibit "A" (collectively referred to as "Cotton Draw Wells") located in the W2 of Sections 25 & 36, T24S-R31E, Eddy County, New Mexico.