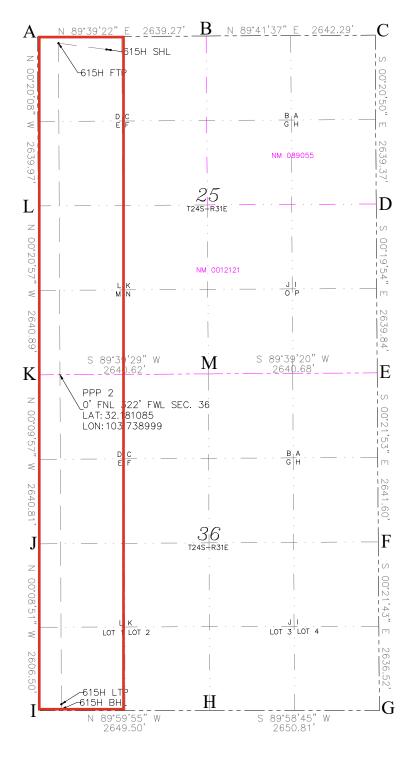

Sincerely,

John Dwyer

Reservoir Engineer

| C-10                                                                                                                    | 02                |                                          |                  |              | ls & Na          | tura         | New Mexico<br>l Resourc | es Depa       |                 |               | Rev                        | rised July, 2024   |
|-------------------------------------------------------------------------------------------------------------------------|-------------------|------------------------------------------|------------------|--------------|------------------|--------------|-------------------------|---------------|-----------------|---------------|----------------------------|--------------------|
| Submit Electronically Via OCD Permitting OIL CONSERVAT                                                                  |                   |                                          |                  |              | ION D            | 10121        | ON                      | Submittal     |                 |               |                            |                    |
|                                                                                                                         |                   |                                          |                  |              |                  |              |                         | Type:         | ☐ Amended Repor | t             |                            |                    |
|                                                                                                                         |                   |                                          |                  |              |                  |              |                         |               |                 |               | ☐ As Drilled               |                    |
|                                                                                                                         |                   |                                          |                  |              | ELL LOC          |              | ON INFOR                | RMATIO        | N               |               |                            |                    |
| 30-0                                                                                                                    | umber<br>015-5317 | 75                                       | Pool Cod<br>9822 | 20           |                  | ŀ            | Pool Name<br>Purple Sa  | age; Wo       | lfcamp (        | Gas)          |                            |                    |
| Proper                                                                                                                  | rty Code          |                                          | Property         | Name         | C                | отто         | N DRAW U                | JNIT          |                 |               | Well Number<br>615H        |                    |
| OGRID                                                                                                                   |                   |                                          | 0perator         |              | I PAIDD G        | D.           |                         |               |                 |               | Ground Level               | Elevation          |
|                                                                                                                         | 6137              |                                          |                  |              |                  | Y PI         | RODUCTION               |               | •               |               | 3547.3'                    |                    |
| Surfac                                                                                                                  | e Owner:          | □State □                                 | Fee □Trib        | oal ⊠Fe      | deral            |              | Mineral                 | Owner:        | □State          | □Fee □'       | Tribal   Federal           |                    |
|                                                                                                                         |                   |                                          |                  |              |                  | Surf         | ace Locatio             | n             |                 |               |                            |                    |
| UL                                                                                                                      | Section           | Township                                 | Range            | Lot          | Ft. from         | n N/         | S Ft. from              | n E/W         | Latitude        |               | Longitude                  | County             |
| D                                                                                                                       | 25                | 24-S                                     | 31-E             |              | 200'             | N            | 1080                    | o'W           | 32.195          | 052           | 103.736555                 | EDDY               |
|                                                                                                                         |                   |                                          |                  |              | В                | otton        | n Hole Loca             | ation         |                 |               |                            |                    |
| UL                                                                                                                      | Section           | Township                                 | Range            | Lot          | Ft. from         | n N/         | S Ft. from              | n E/W         | Latitude        |               | Longitude                  | County             |
|                                                                                                                         | 36                | 24-S                                     | 31-E             | 1            | 20'              | $\mathbf{S}$ | 330                     | ) W           | 32.166          | 710           | 103.739019                 | EDDY               |
|                                                                                                                         |                   |                                          |                  |              |                  |              |                         |               |                 |               |                            |                    |
|                                                                                                                         |                   | infill or Def                            | ining Well       | Defining     | Well API         | 0ver         |                         | _             | t (Y/N)         | Consolid      | ation Code                 |                    |
| 319                                                                                                                     | 9.11              | Infill                                   |                  | 30-015       | -49135           |              | No                      |               |                 |               |                            |                    |
| Order 1                                                                                                                 | Numbers           |                                          |                  |              |                  | Well         | setbacks a              | re under      | Common          | Ownersh       | ip: □Yes □No               |                    |
|                                                                                                                         |                   |                                          |                  |              | Kie              | k Off        | f Point (KO             | P)            |                 |               |                            |                    |
| UL                                                                                                                      | Section           | Township                                 | Range            | Lot          | Ft. from         |              | _                       |               | Latitude        |               | Longitude                  | County             |
|                                                                                                                         |                   | _                                        | _                |              |                  |              |                         |               |                 |               | _                          |                    |
|                                                                                                                         |                   |                                          |                  |              | Fire             | st Ta        | ke Point (              | FTP)          |                 |               |                            |                    |
| UL                                                                                                                      | Section           | Township                                 | Range            | Lot          | Ft. from         |              |                         |               | Latitude        |               | Longitude                  | County             |
| D                                                                                                                       | 25                | 24-S                                     | 31-E             |              | 100'             | N            | 330                     | ' W           | 32.195          | 326           | 103.738979                 | EDDY               |
|                                                                                                                         |                   |                                          |                  |              | Las              | st Ta        | ke Point (1             | LTP)          |                 |               |                            |                    |
| UL                                                                                                                      | Section           | Township                                 | Range            | Lot          | Ft. from         | n N/         | S Ft. from              | n E/W         | Latitude        |               | Longitude                  | County             |
|                                                                                                                         | 36                | 24-S                                     | 31-E             | 1            | 100'             | $\mathbf{S}$ | 330                     | ' W           | 32.166          | 930           | 103.739018                 | EDDY               |
|                                                                                                                         |                   |                                          |                  |              |                  |              |                         |               |                 |               |                            |                    |
|                                                                                                                         |                   |                                          |                  |              | Spac             | ing l        | Unit Type               | Horizon       | tal Verti       | cal (         | Ground Floor Ele           | vation:            |
|                                                                                                                         |                   |                                          |                  |              |                  |              |                         |               |                 |               |                            |                    |
| OPERAT                                                                                                                  | OR CERTI          | FICATIONS                                |                  |              |                  |              | SURVEYOR                | CERTIFIC      | ATIONS          |               |                            |                    |
| I hereby of                                                                                                             | certify that the  | information cor                          |                  |              |                  |              |                         |               |                 | own on this r | olat was plotted from fiel | ld notes           |
| organizat                                                                                                               | ion either owr    | ns a working inte                        | rest or unlease  | d mineral in | terest in the la | and          | of actual surve         | ys made by    | me or under s   |               | and that the same is true  | and                |
|                                                                                                                         | 1 1               | bottom hole loca<br>ontract with an o    |                  | _            |                  | is           | correct to the b        | best of my be | ener.           |               | DI R. DA                   |                    |
| mineral interest, or to a voluntary pooling agreement or a compulsory pooling order heretofore entered by the division. |                   |                                          |                  |              |                  |              |                         | &EK.          | 40,00           |               |                            |                    |
| If this well is a horizontal well, I further certify that this organization has received the                            |                   |                                          |                  |              |                  | /            | A SEM MEXIC             | 5/v/          |                 |               |                            |                    |
|                                                                                                                         |                   | tal well, I further<br>lessee or owner o |                  |              |                  |              |                         |               |                 |               | 23261                      | , ) ] ]            |
|                                                                                                                         |                   | the target pool of be located or ob      |                  |              |                  |              |                         |               |                 | \             | Pa Parker                  | 1 2                |
| division.                                                                                                               | a mici vai win    | be located of oc                         | tumeu a compe    | alsory poorn | ng order from    |              |                         |               |                 | \             | 0,0                        |                    |
| Signat                                                                                                                  | ture              |                                          | Date             |              |                  |              | Signature               | and Seal      | of Profes       | ssional S     | Surveyor/ ONAL             | (18 <sup>2</sup> / |
| ~18114                                                                                                                  |                   |                                          | 2400             |              |                  |              |                         | . 5001        | 5201            |               | UNAL                       |                    |
| Printe                                                                                                                  | ed Name           |                                          |                  |              |                  |              | Certificate             | Number        | Date of         | Survey        |                            |                    |
|                                                                                                                         |                   |                                          |                  |              |                  |              |                         |               |                 |               |                            |                    |
| Email                                                                                                                   | Address           |                                          |                  |              |                  |              | 2326                    | 51            | 07/20           | 24            |                            |                    |

EXHIBIT **B** 

#### ACREAGE DEDICATION PLATS

This grid represents a standard section. You may superimpose a non-standard section, or larger area, over this grid. Operators must outline the dedicated acreage in a red box, clearly show the well surface location and bottom hole location, if it is directionally drilled, with the dimensions from the section lines in the cardinal directions. If this is a horizontal wellbore show on this plat the location of the First Take Point and Last Take Point, and the point within the Completed interval (other than the First Take Point or Last Take Point) that is closest to any outer boundary of the tract.

Surveyors shall use the latest United States government survey or dependent resurvey. Well locations will be in reference to the New Mexico Principal Meridian. If the land is not surveyed contact the OCD Engineering Bureau. Independent subdivision surveys will not be acceptable.

A=N:435400.07 E:724859.41 B=N:435415.91 E:727498.63 C=N:435430.04 E:730140.88 D=N:432790.73 E:730156.88 E=N:430150.93 E:730172.17 F=N:427509.39 E:730188.98 G=N:424872.92 E:730205.63 H=N:424871.96 E:727554.82 I=N:424871.01 E:724905.32 J=N:427478.51 E:724898.61 K=N:430119.30 E:724890.83 M=N:432760.15 E:724874.87 M=N:430135.06 E:727531.54 Non-Standard Location Application