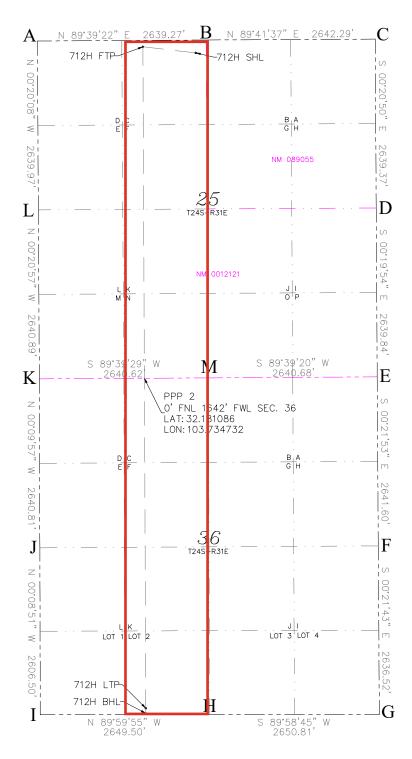

The location for the proposed Cotton Draw 25-36 Fed State Com 712H well is as follows:

- Surface location: 200' FNL and 2,475' FWL (Unit C) of Section 25
- First take point: 100' FNL and 1,650' FWL (Unit C) of Section 25
- Last take point: 100' FSL and 1,650' FWL (Lot 2) of irregular Section 36
- Bottom location: 20' FSL and 1,650' FWL (Lot 2) of irregular Section 36

Exhibit A is an Engineering Statement explaining why approval of the application is necessary.

Exhibit B is a Form C-102 showing the Cotton Draw 25-36 Fed State Com 712H well encroaches on the tracts to the north in the SW/4 of Section 24, T24S-R31E, and the tracts to the south in the NW/4 of Section 1, T25S-R31E.

Exhibit C is a plat for Sections 24, 25 and 36, T24S-R31E, and the N/2 of Section 1, T25S-R31E, that shows the proposed Cotton Draw 25-36 Fed State Com 712H well in relation to the adjoining tracts to the north and south. Exhibit B also includes an ownership list for the affected tracts to the north, showing that they are operated by EOG Resources, Inc. ("EOG"), and the tracts to the south, which are operated by Devon and XTO Holdings, LLC ("XTO") is a working interest owner. In addition, the exhibit identifies that these include federal leases. Accordingly, the "affected persons" 4 are EOG and the Bureau of Land Management ("BLM"). Also, included with the exhibit is a waiver letter from EOG.

A=N:435400.07 E:724859.41 B=N:435430.04 E:730140.88 D=N:435430.04 E:730156.88 D=N:432790.73 E:730156.88 E=N:430150.93 E:730172.17 F=N:427509.39 E:730188.98 G=N:424872.92 E:730205.63 H=N:424871.96 E:727554.82 I=N:424872.01 E:724905.32 J=N:427478.51 E:724898.61 K=N:430119.30 E:724870.87 M=N:430135.06 E:727531.54