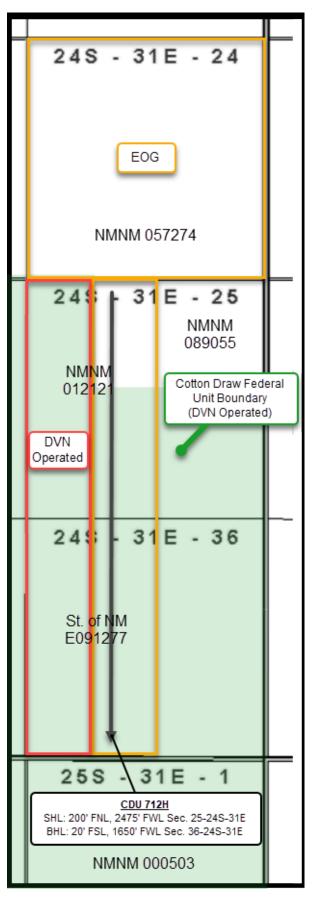

Exhibit C is a plat for Sections 24, 25 and 36, T24S-R31E, and the N/2 of Section 1, T25S-R31E, that shows the proposed Cotton Draw 25-36 Fed State Com 712H well in relation to the adjoining tracts to the north and south. Exhibit B also includes an ownership list for the affected tracts to the north, showing that they are operated by EOG Resources, Inc. ("EOG"), and the tracts to the south, which are operated by Devon and XTO Holdings, LLC ("XTO") is a working interest owner. In addition, the exhibit identifies that these include federal leases. Accordingly, the "affected persons" 4 are EOG and the Bureau of Land Management ("BLM"). Also, included with the exhibit is a waiver letter from EOG.

#### Offset Operator Plat

Cotton Draw 25-36 Fed State Com 712H

EXHIBIT **C** 

Devon Energy Corporation 333 W. Sheridan Avenue Oklahoma City, OK 73102-8260 405 228 2448 Phone www.devonenergy.com

August 12th, 2024

The well is a "straddle com" well, i.e. partially overlapping Devon's Cotton Draw Unit; therefore, it is not part of the Unit or unitized area<sup>1</sup> and is subject to the spacing<sup>2</sup> and setback requirements under the Special Pool Rules for the Purple Sage Wolfcamp (See Division Order R-14262). The proposed first and last take points are less than 330 feet<sup>3</sup> from the northern and southern boundary of the spacing unit and existing offsetting tracts; therefore, approval of a non-standard well location is required.