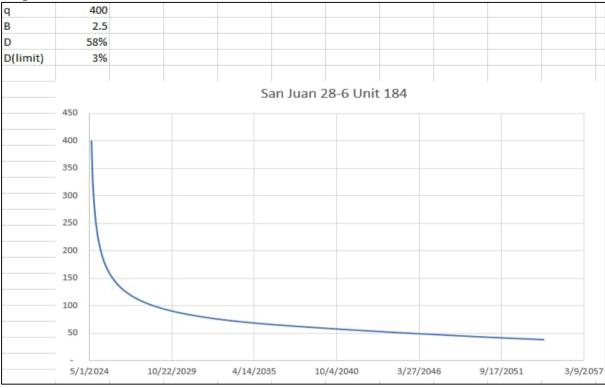

#### **Exhibit A**

Order: DHC - 5443

Operator: Hilcorp Energy Company (372171)
Well Name: San Juan 28 6 Unit Well No. 184

Well API: 30-039-20690

**Pool Name: Blanco - MesaVerde (Prorated Gas)** 

Upper Zone Pool ID: 72319 Current: New: X
Allocation: Subtraction Oil: 43.0% Gas: 71.0%

Top: 4,960 Bottom: 6,274

**Pool Name: Basin Mancos** 

Intermediate Zone Pool ID: 97232 Current: New: X
Allocation: Oil: 57.0% Gas: 29.0%

Top: 6,274 Bottom: 7,741

Bottom of Interval within 150% of Upper Zone's Top of Interval: NO