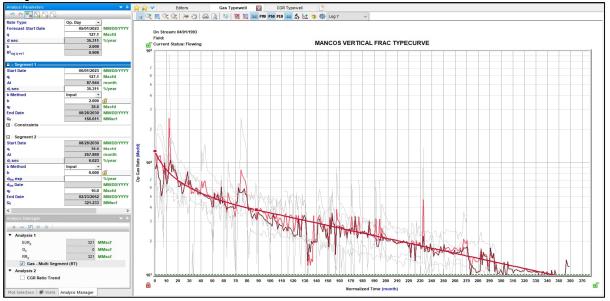

#### **Exhibit A**

Order: DHC - 5443

Operator: Hilcorp Energy Company (372171)
Well Name: San Juan 28 6 Unit Well No. 184

Well API: 30-039-20690

**Pool Name: Blanco - MesaVerde (Prorated Gas)** 

Upper Zone Pool ID: 72319 Current: New: X
Allocation: Subtraction Oil: 43.0% Gas: 71.0%

Top: 4,960 Bottom: 6,274

**Pool Name: Basin Mancos** 

Intermediate Zone Pool ID: 97232 Current: New: X
Allocation: Oil: 57.0% Gas: 29.0%

Top: 6,274 Bottom: 7,741

Bottom of Interval within 150% of Upper Zone's Top of Interval: NO