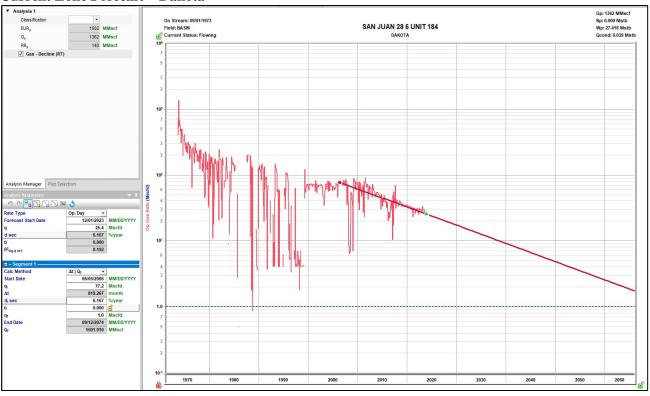

#### **Exhibit A**

Order: DHC - 5443

Operator: Hilcorp Energy Company (372171)
Well Name: San Juan 28 6 Unit Well No. 184

Well API: 30-039-20690

**Pool Name: Blanco - MesaVerde (Prorated Gas)** 

Upper Zone Pool ID: 72319 Current: New: X
Allocation: Subtraction Oil: 43.0% Gas: 71.0%

Top: 4,960 Bottom: 6,274

**Pool Name: Basin Mancos** 

Intermediate Zone Pool ID: 97232 Current: New: X
Allocation: Oil: 57.0% Gas: 29.0%

Top: 6,274 Bottom: 7,741

Bottom of Interval within 150% of Upper Zone's Top of Interval: NO