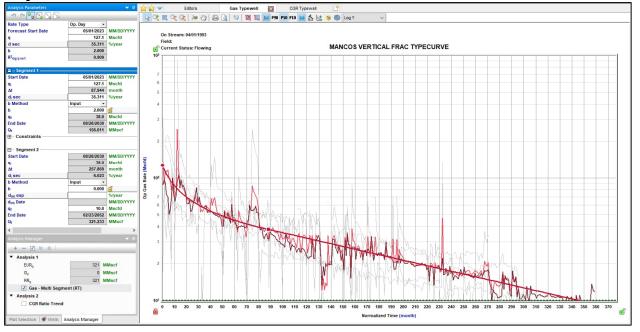

Top: 4,329 Bottom: 5,770

**Pool Name: Basin Mancos** 

Intermediate Zone Pool ID: 97232 Current: New: X
Allocation: Oil: 41.0% Gas: 31.0%

Top: 5,770 Bottom: 7,170

Bottom of Interval within 150% of Upper Zone's Top of Interval: NO