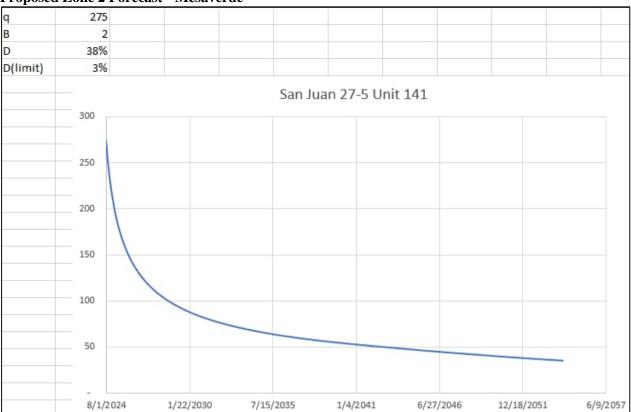

**Order: DHC - 5446** 

Operator: Hilcorp Energy Company (372171)
Well Name: San Juan 27 5 Unit Well No. 141

Well API: 30-039-20465

Pool Name: Blanco - MesaVerde (Prorated Gas)

Upper Zone Pool ID: 72319 Current: New: X
Allocation: Subtraction Oil: 52.0% Gas: 69.0%

Top: 4,329 Bottom: 5,770

**Pool Name: Basin Mancos** 

Intermediate Zone Pool ID: 97232 Current: New: X
Allocation: Oil: 41.0% Gas: 31.0%

Top: 5,770 Bottom: 7,170

Bottom of Interval within 150% of Upper Zone's Top of Interval: NO