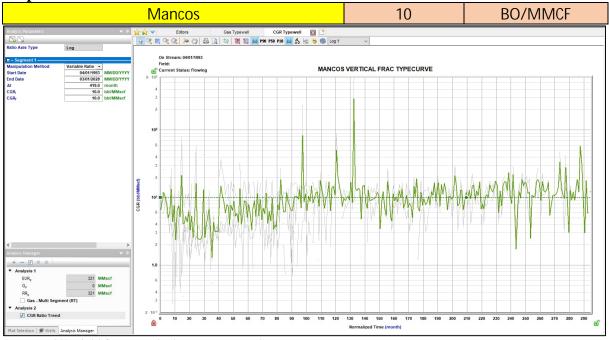

Top: 4,329 Bottom: 5,770

**Pool Name: Basin Mancos** 

Intermediate Zone Pool ID: 97232 Current: New: X
Allocation: Oil: 41.0% Gas: 31.0%

Top: 5,770 Bottom: 7,170

Bottom of Interval within 150% of Upper Zone's Top of Interval: NO