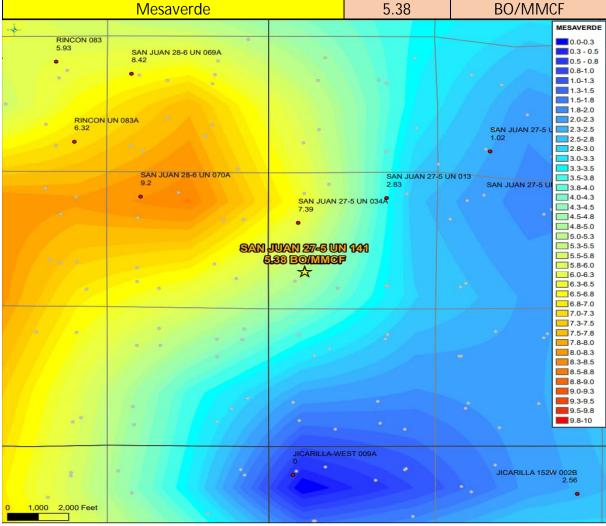

**Order: DHC - 5446** 

Operator: Hilcorp Energy Company (372171)
Well Name: San Juan 27 5 Unit Well No. 141

Well API: 30-039-20465

Pool Name: Blanco - MesaVerde (Prorated Gas)

Upper Zone Pool ID: 72319 Current: New: X
Allocation: Subtraction Oil: 52.0% Gas: 69.0%