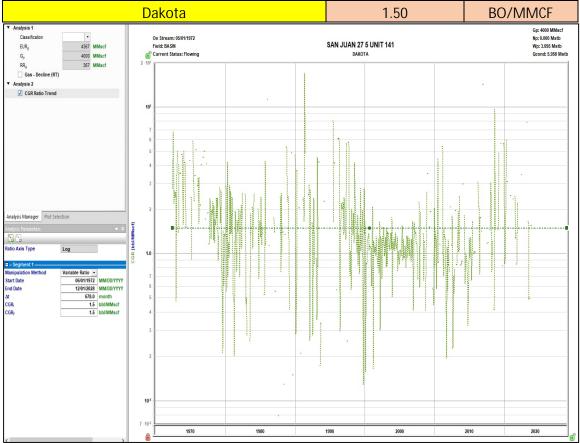

**Order: DHC - 5446** 

Operator: Hilcorp Energy Company (372171)
Well Name: San Juan 27 5 Unit Well No. 141

Well API: 30-039-20465

Pool Name: Blanco - MesaVerde (Prorated Gas)

Upper Zone Pool ID: 72319 Current: New: X
Allocation: Subtraction Oil: 52.0% Gas: 69.0%

Top: 4,329 Bottom: 5,770

**Pool Name: Basin Mancos** 

Intermediate Zone Pool ID: 97232 Current: New: X
Allocation: Oil: 41.0% Gas: 31.0%

Top: 5,770 Bottom: 7,170

Bottom of Interval within 150% of Upper Zone's Top of Interval: NO