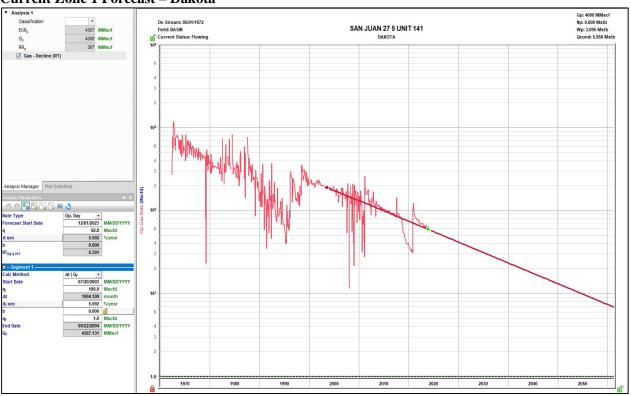

**Order: DHC - 5446** 

Operator: Hilcorp Energy Company (372171)
Well Name: San Juan 27 5 Unit Well No. 141

Well API: 30-039-20465

Pool Name: Blanco - MesaVerde (Prorated Gas)

Upper Zone Pool ID: 72319 Current: New: X
Allocation: Subtraction Oil: 52.0% Gas: 69.0%

Top: 4,329 Bottom: 5,770

**Pool Name: Basin Mancos** 

Intermediate Zone Pool ID: 97232 Current: New: X
Allocation: Oil: 41.0% Gas: 31.0%

Top: 5,770 Bottom: 7,170

Bottom of Interval within 150% of Upper Zone's Top of Interval: NO